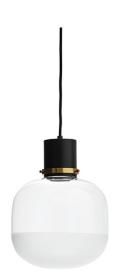

## **Ghost suspension**

design Studio F+B Design, 2020

Suspension lamp with diffused light. The diffuser is made of glass with a particular mix between the transparent and satin finish that allows a better diffusion of light. The support for the diffuser is in metal available in the single variant of black color with gold insert.

The electric suspension cable is covered in black silk with a length of 2.5 m (98,43 in). Black metal ceiling rose. Available multi-canopy and decentralization kit to create compositions of several lamps (up to 6 pieces).