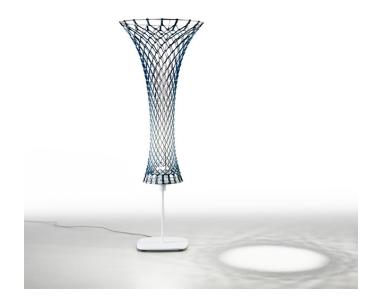

# **Guapa Lamp Floor**

design Sempere#Poli Design, 2014

Floor lamp with indirect light. Base in lacquered steel. Diffuser in hide with the upper ring in lacquered steel. The transparent cable is fitted with the ON/OFF switch.

The lamp is available also as suspension lamp.