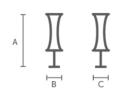

#### **Dimensions**

| Dimension | cm  | inch |
|-----------|-----|------|
| Α         | 158 | 62.2 |
| В         | 58  | 22.8 |
| С         | 58  | 22.8 |