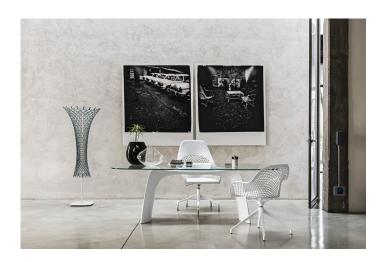

# **Guapa Lamp Floor**

design Sempere#Poli Design, 2014

Floor lamp with indirect light. Base in lacquered steel. Diffuser in hide with the upper ring in lacquered steel. The transparent cable is fitted with the ON/OFF switch.

The lamp is available also as suspension lamp.