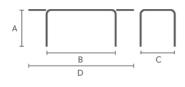

| Dimension | cm  | inch |
|-----------|-----|------|
| А         | 76  | 29.9 |
| В         | 120 | 47.2 |
| С         | 120 | 47.2 |
| D         | 180 | 70.9 |