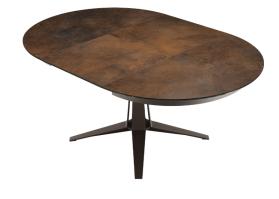

## Link

The first Midj extendable round table features elegant curves and a solid four-star base.

Link is particularly versatile thanks to two top versions available: round or square / oval. Link comes as an original table, perfect whether at home or in the office thanks to its tops: whatever their form, face-to-face relationship is guaranteed.

Steel laser cut frame supports a framework with a central opening mechanism. The stability is guaranteed by the four-foot base, even in the larger version.