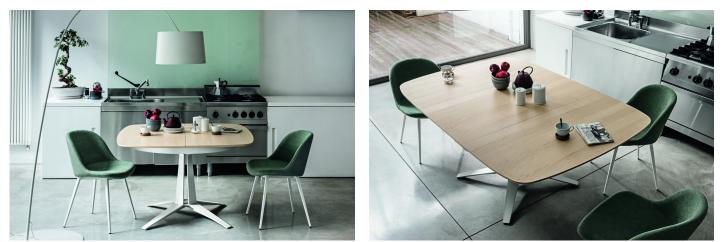

|                           |                                 |                                   |
|                                    |                                  |                           |                                 |                                   |
| Veneered wood light oak            | Black Lacquered Veneered<br>Wood | Lead Crystalceramic       | Cement Savoia<br>Crystalceramic | Charcoal Savoia<br>Crystalceramic |
| Emperador Marble<br>Crystalceramic | Oxide White Crystalceramic       | Oxide Sand Crystalceramic |                                 |                                   |



| Dimension | cm  | inch |
|-----------|-----|------|
| А         | 76  | 29.9 |
| В         | 120 | 47.2 |
| С         | 120 | 47.2 |
| D         | 180 | 70.9 |

## Gallery