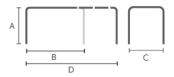

#### **Dimensions**

|           | Α      | В      | С      | D      |
|-----------|--------|--------|--------|--------|
| Dimension | (cm)   | (cm)   | (cm)   | (cm)   |
|           | (inch) | (inch) | (inch) | (inch) |
| 140x90    | 75     | 140    | 90     | 190    |
|           | (29.5) | (55.1) | (35.4) | (74.8) |

|        |           | Α      | В      | С      | D      |
|--------|-----------|--------|--------|--------|--------|
|        | Dimension | (cm)   | (cm)   | (cm)   | (cm)   |
|        |           | (inch) | (inch) | (inch) | (inch) |
| 160x90 | 75        | 160    | 90     | 210    |        |
|        | (29.5)    | (63)   | (35.4) | (82.7) |        |