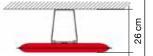

#### Panel description:

Both faces with convex section 36 mm thick, consisting of an internal padding in variable density polyester fiber. The density decreases moving towards the heart of the panel, which is covered on both sides with Trevira CS® polyester fabric, solidly applied to the padding. The panel is double sided, with same characteristics on both sides. It is characterized by the rigid edge obtained by the manufacturing process itself, without any supporting and/or stiffening frame. The panel is equipped with two series of punched holes for anchoring to the appropriate supports.

#### Fixing description:

Two pairs of metal supports are fixed through panel holes. Visible on both sides, covered on the front by a painted metal casing (same colour of the panel). A stiffening bar, made of epoxy powder coated steel, is fixed both to the rear supports and directly to the panel through screws. The panel can be fixed to the ceiling using epoxy powder coated spacers (3mm thick) or directly by means of special screws.