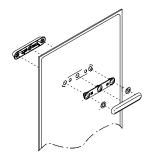

#### Fixing description:

Two pairs of metal supports are fixed through panel holes. Visible on both sides, covered on the front by a painted metal casing (same colour of the panel). A stiffening bar, made of epoxy powder coated steel, is fixed both to the rear supports and directly to the panel through screws. The panel can be fixed to the ceiling using epoxy powder coated spacers (3mm thick) or directly by means of special screws.