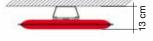

#### Panel description:

Both faces with convex section 36 mm thick, consisting of an internal padding in variable density polyester fiber. The density decreases moving towards the heart of the panel, which is covered on both sides with Trevira CS® polyester fabric, solidly applied to the padding. The panel is double sided, with same characteristics on both sides. It is characterized by the rigid edge obtained by the manufacturing process itself, without any supporting and/or stiffening frame. The panel is equipped with two series of punched holes for anchoring to the appropriate supports.

#### Fixing description:

Two pairs of metal supports are fixed through panel holes. Visible on both sides, covered on the front by a painted metal casing (same colour of the panel). A stiffening bar, made of epoxy powder coated steel, is fixed both to the rear supports and directly to the panel through screws. The panel can be fixed to the ceiling using epoxy powder coated spacers (3mm thick) or directly by means of special screws.