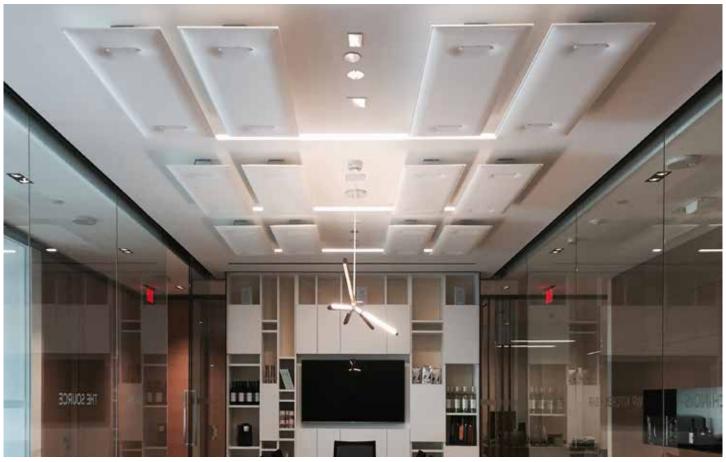

## MITESCO CEILING

#### **SPECIFICATION**

Range: MITESCO

Design: Michele De Lucchi

"Snowsound Technology" sound-absorbing element fixed to the ceiling.