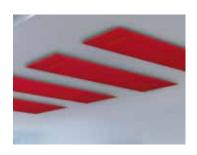

## MITESCO CEILING

#### **SPECIFICATION**

Range: MITESCO

Design: Michele De Lucchi

"Snowsound Technology" sound-absorbing element fixed to the ceiling.