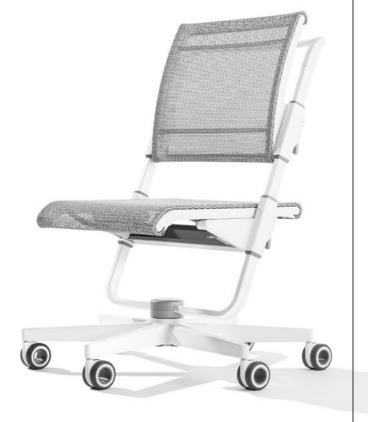

### Adjusted to a perfect work environment

Whether during concentrated work, reading or creative activities, continuously comfortable seating is a question of ergonomics. But the environment plays a decisive role. The moll S6's actively breathing mesh covering adapts flexibly to the body and provides ventilation in every situation. Its airy radiance lends it a modern lightness. The moll S6's optional upholstery promises a sustainably positive sitting feel. The choice of fabrics meets the highest expectations.

#### Simply ergonomic The moll S6 is self-explanatory

32

Like so much else in life, ergonomics in the workplace is a matter of adjustment. The moll S6 offers every function the user needs to adjust it to individual body mass and proportions: from the seating height to the seating depth to a separately adjustable backrest height. All adjustment options are self-explanatory and easy to operate.

The actively breathing mesh covering ensures an optimal seating climate.

The braked castors provide maximum safety and are suitable for both hard and soft floors.