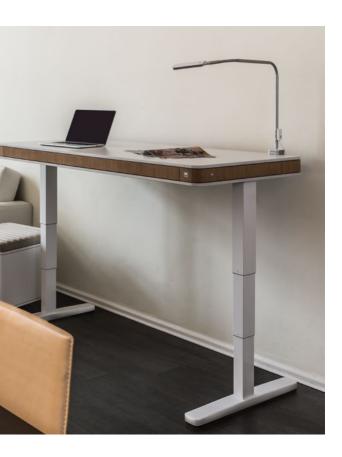

#### Room to work

06

The moll T7 goes with any environment

To be a reliable partner even when a lot of space is needed, the moll T7 XL has large optional work surfaces in addition to the basic T7 version. Built-in castors in the runners make the desk easy to move, making it mobile within the room. Additionally, the moll T7 has height adjustment to compensate for unevenness in the floor. This makes the moll T7 the perfect solution for any space situation.

# Always at the highest level

The moll T7 meets any demand

08

Whether as a standing-level table, a writing and hobby desk at ordinary seating height, or as a low coffee table, the moll T7 is always at the level of what's happening. With its electro-motor height adjustment, the moll T7 can easily be turned into a standing desk and reliably adapts to any phase of work, home and life. This height spectrum makes it a flexible companion in everything you do — and an outstanding partner for a healthy back. The moll T7 is awarded with the AGR-seal for its back-friendly features by Aktion Gesunder Rücken e.V..

As a traditional desk, the moll T7 easily adapts to any task. The height range meets the needs of children and adults.

Whether work is done seated or standing, the continuous height adjustment of 56 cm to 118 cm (or 66 cm to 128 cm with a height adapter) allows a healthy, individual posture at all times.