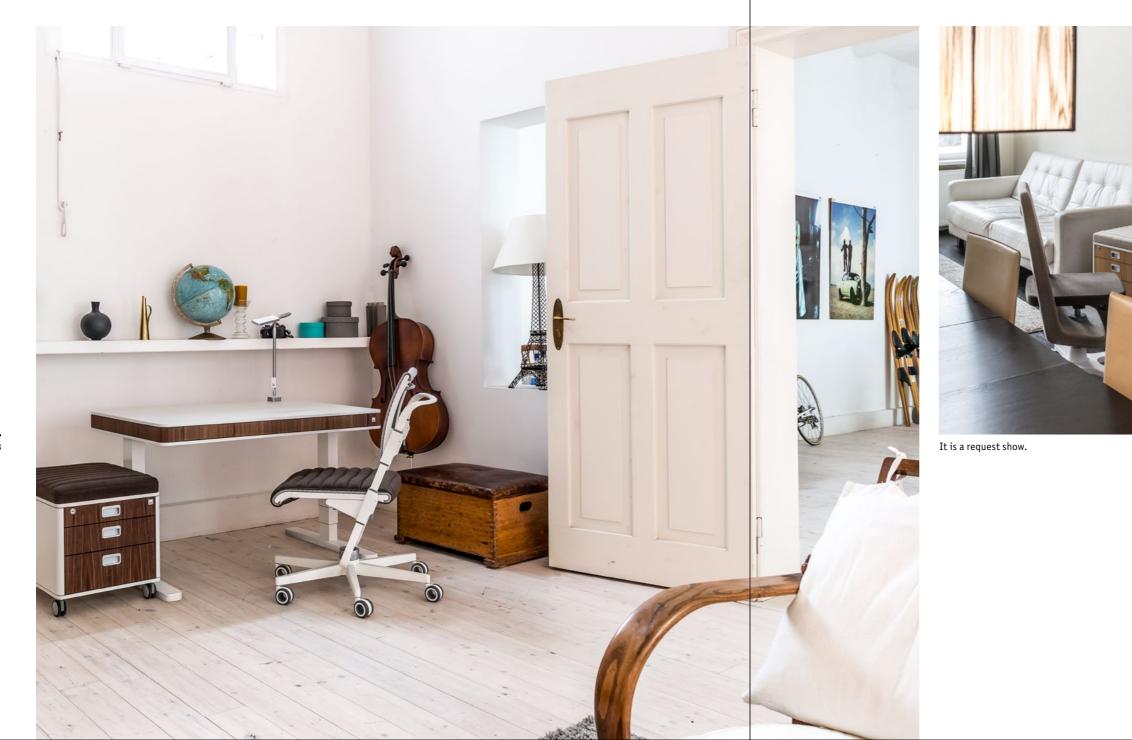

### A life of keeping pace with the times

There is no such thing as a perfect ergonomic posture — neither at the office nor at home. But there is a perfect desk for every activity and every challenge. With its user-friendly operation and unique variability, the moll T7 grows with the user to supremely adapt to every situation. Whether as a home office, a crafts table, a hobby corner in the living room or as a stylish all-purpose desk, the moll T7 offers a healthy, comfortable solution for every situation in life and work. Timeless design is always the ultimate statement: Design for Life.

## The most beautiful way to gain space

moll unique provides a total work environment. This means not only ergonomics, comfort and sophisticated design, but also organization of the workplace. The moll C7 rolling drawer unit is not just an outstanding storage space extension. It fits visually in any room and is the perfect complement to the moll T7 desk and unique series chairs. This forms a whole made up of perfectly conceived, matching elements that enhance any work, home or living situation.