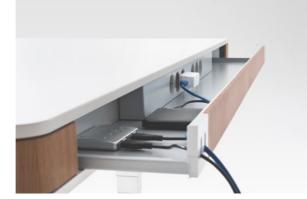

The power management offers storage and power outlets for electrical devices.

**moll T7** 2 pencil compartments 2 large compartments incl. one for A3 paper moll T7 XL
2 pencil compartments
2 small compartments,
2 large A3 compartments

The cable duct with power management ensures that the desk stays neat.