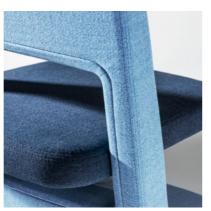

#### Miraculous space in any case

The moll C7 offers space for any life situation

The pad turns the moll C7 into a stool. Various premium fabrics are available for the upholstery. Two lockable castors provide secure positioning.

Two drawers provide storage space for a tray that holds paper formats up to A3. The front sides faces of the drawers match the moll T7 and are equipped with a buffered self-closing mechanism.

Valuables and confidential documents find a secure place in the lockable utensil compartment.