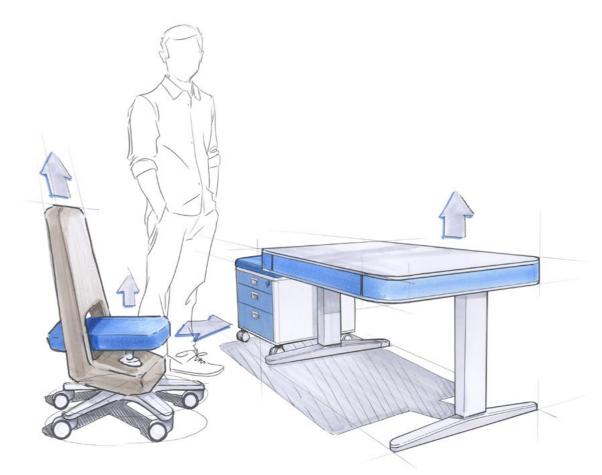

# Adjusts to anything — with safety

The moll T7 offers smart features for greater comfort

Outstanding workmanship means there are no visible joints between the desktop and edges.

The electro-motor height adjustment allows effortless adjustment of the desk height with just one hand, when desired. For safety reasons, two-hand operation comes standard.

Thanks to the optional height adapter made of powder coated cast aluminum, the desk's basic height can be extended 10 cm. This feature can be added at any time.

The user-friendly electro-motor height adjustment can be locked by key for safety. The built-in auto stop reacts to resistance, stops the motor and moves the desktop back a bit.

# Organization is half the battle

The moll T7 is an organizational talent

- 14
- The spacious drawer is equipped with a polyurethane rubber foam mat. This provides a safe place for items that aren't needed on the desktop at the moment. Precision drawers with a push-to-open function ensure easy handling.

## The most beautiful way to gain space

moll unique provides a total work environment. This means not only ergonomics, comfort and sophisticated design, but also organization of the workplace. The moll C7 rolling drawer unit is not just an outstanding storage space extension. It fits visually in any room and is the perfect complement to the moll T7 desk and unique series chairs. This forms a whole made up of perfectly conceived, matching elements that enhance any work, home or living situation.