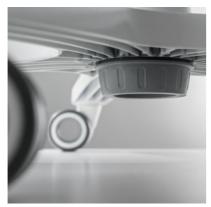

# Adjusts to anything — with safety

The moll T7 offers smart features for greater comfort

Outstanding workmanship means there are no visible joints between the desktop and edges.

The electro-motor height adjustment allows effortless adjustment of the desk height with just one hand, when desired. For safety reasons, two-hand operation comes standard.

Thanks to the optional height adapter made of powder coated cast aluminum, the desk's basic height can be extended 10 cm. This feature can be added at any time.

The user-friendly electro-motor height adjustment can be locked by key for safety. The built-in auto stop reacts to resistance, stops the motor and moves the desktop back a bit.