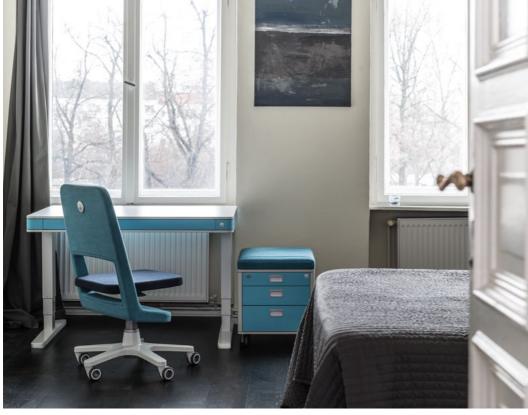

## The most beautiful way to gain space

moll unique provides a total work environment. This means not only ergonomics, comfort and sophisticated design, but also organization of the workplace. The moll C7 rolling drawer unit is not just an outstanding storage space extension. It fits visually in any room and is the perfect complement to the moll T7 desk and unique series chairs. This forms a whole made up of perfectly conceived, matching elements that enhance any work, home or living situation.

#### Miraculous space in any case

The moll C7 offers space for any life situation

The pad turns the moll C7 into a stool. Various premium fabrics are available for the upholstery. Two lockable castors provide secure positioning.

Two drawers provide storage space for a tray that holds paper formats up to A3. The front sides faces of the drawers match the moll T7 and are equipped with a buffered self-closing mechanism.

Valuables and confidential documents find a secure place in the lockable utensil compartment.