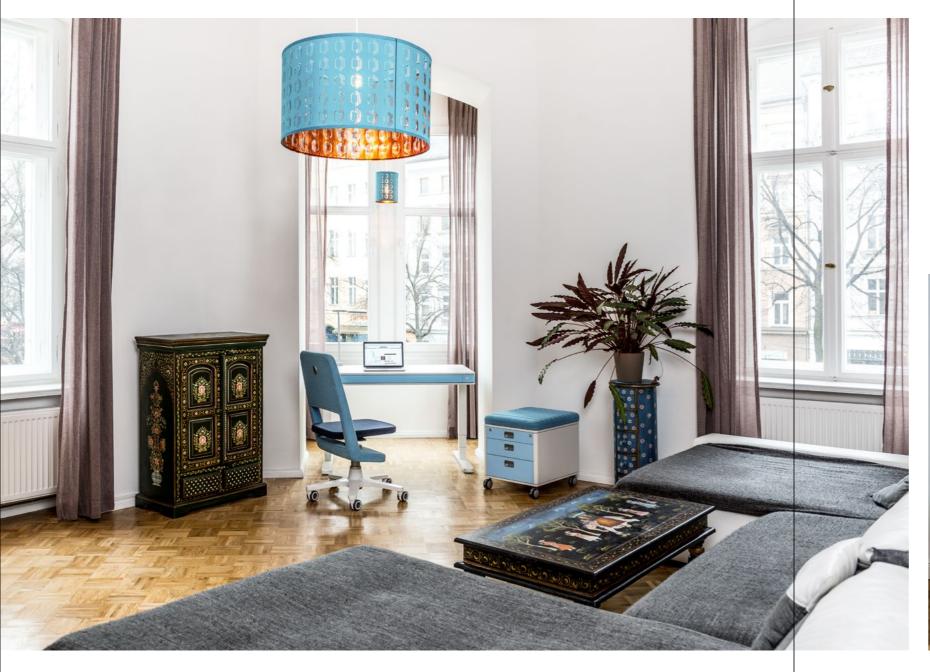

### True to its nature

The moll T7 brings color into play

10

As a desk with personality, the moll T7 has interchangeable inlays to keep up with personal tastes and current trends. Whether warm and homey or cool and businesslike, the moll T7 underscores the user's own style. Its supreme variability makes for lasting satisfaction in any environment.

## The most beautiful way to gain space

moll unique provides a total work environment. This means not only ergonomics, comfort and sophisticated design, but also organization of the workplace. The moll C7 rolling drawer unit is not just an outstanding storage space extension. It fits visually in any room and is the perfect complement to the moll T7 desk and unique series chairs. This forms a whole made up of perfectly conceived, matching elements that enhance any work, home or living situation.