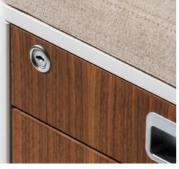

Two drawers provide storage space for a tray that holds paper formats up to A3. The front sides faces of the drawers match the moll T7 and are equipped with a buffered self-closing mechanism.

Valuables and confidential documents find a secure place in the lockable utensil compartment.