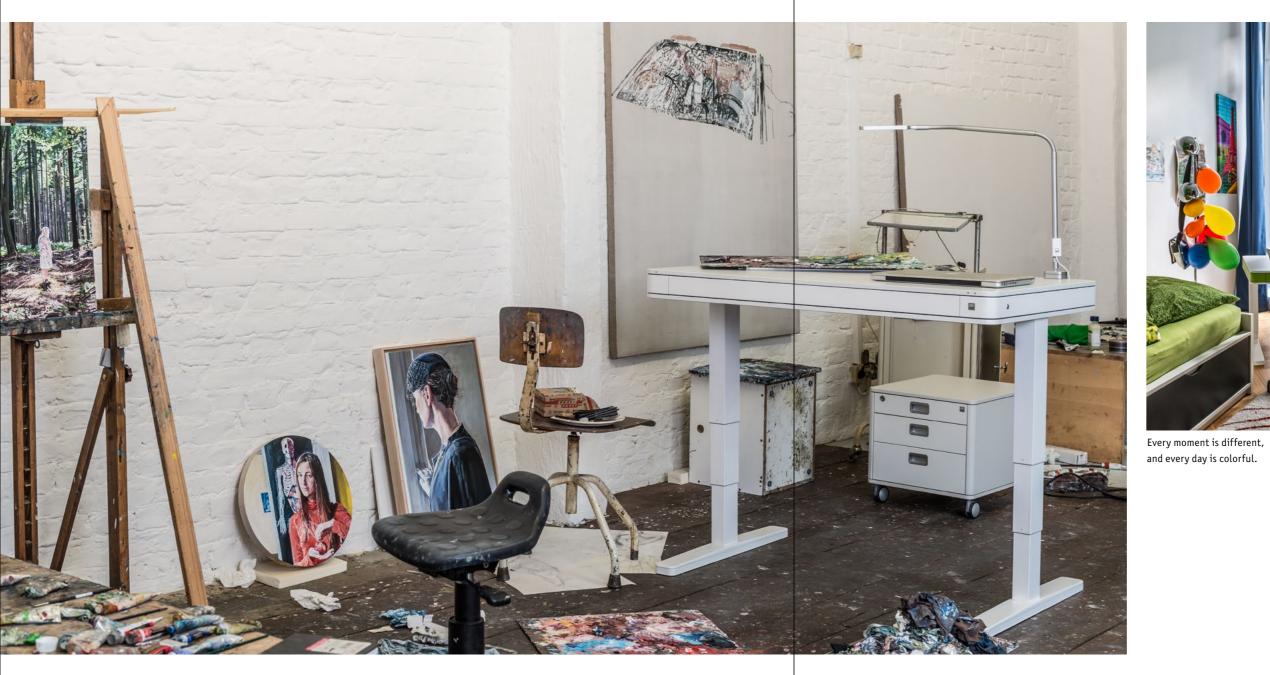

#### Room to work

06

The moll T7 goes with any environment

To be a reliable partner even when a lot of space is needed, the moll T7 XL has large optional work surfaces in addition to the basic T7 version. Built-in castors in the runners make the desk easy to move, making it mobile within the room. Additionally, the moll T7 has height adjustment to compensate for unevenness in the floor. This makes the moll T7 the perfect solution for any space situation.

# Always at the highest level

The moll T7 meets any demand

08

Whether as a standing-level table, a writing and hobby desk at ordinary seating height, or as a low coffee table, the moll T7 is always at the level of what's happening. With its electro-motor height adjustment, the moll T7 can easily be turned into a standing desk and reliably adapts to any phase of work, home and life. This height spectrum makes it a flexible companion in everything you do — and an outstanding partner for a healthy back. The moll T7 is awarded with the AGR-seal for its back-friendly features by Aktion Gesunder Rücken e.V..

### True to its nature

The moll T7 brings color into play

10

As a desk with personality, the moll T7 has interchangeable inlays to keep up with personal tastes and current trends. Whether warm and homey or cool and businesslike, the moll T7 underscores the user's own style. Its supreme variability makes for lasting satisfaction in any environment.

# Organization is half the battle

The moll T7 is an organizational talent

- 14
- The spacious drawer is equipped with a polyurethane rubber foam mat. This provides a safe place for items that aren't needed on the desktop at the moment. Precision drawers with a push-to-open function ensure easy handling.

## The most beautiful way to gain space

moll unique provides a total work environment. This means not only ergonomics, comfort and sophisticated design, but also organization of the workplace. The moll C7 rolling drawer unit is not just an outstanding storage space extension. It fits visually in any room and is the perfect complement to the moll T7 desk and unique series chairs. This forms a whole made up of perfectly conceived, matching elements that enhance any work, home or living situation.