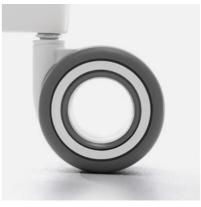

#### Room to work

06

The moll T7 goes with any environment

To be a reliable partner even when a lot of space is needed, the moll T7 XL has large optional work surfaces in addition to the basic T7 version. Built-in castors in the runners make the desk easy to move, making it mobile within the room. Additionally, the moll T7 has height adjustment to compensate for unevenness in the floor. This makes the moll T7 the perfect solution for any space situation.

The actively breathing mesh covering ensures an optimal seating climate.

The braked castors provide maximum safety and are suitable for both hard and soft floors.