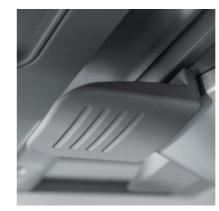

#### Smart and safe in every detail

The moll S9 inspires from any angle

28

The seating height adjustment can be worked with just one hand.

The multi-zone seat cushion upholstery is made of very sturdy material.

The gas pressure supported seat height adjustment can be operated with one grasp.

manual, assembly wrench and other small items have a safe home.

The bag hook, with its push-to-open function, helps keep things neat.