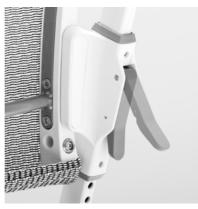

# Adjusts to anything — with safety

The moll T7 offers smart features for greater comfort

Outstanding workmanship means there are no visible joints between the desktop and edges.

The electro-motor height adjustment allows effortless adjustment of the desk height with just one hand, when desired. For safety reasons, two-hand operation comes standard.

Thanks to the optional height adapter made of powder coated cast aluminum, the desk's basic height can be extended 10 cm. This feature can be added at any time.

The user-friendly electro-motor height adjustment can be locked by key for safety. The built-in auto stop reacts to resistance, stops the motor and moves the desktop back a bit.