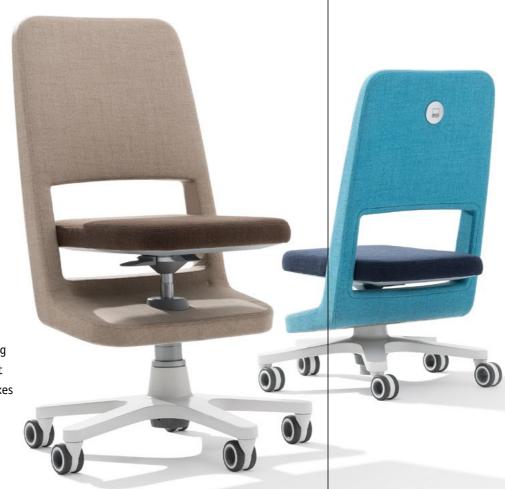

# Crisp colors and consummate comfort

The moll S9 — your favorite place

26

In the end, whether a chair becomes your favorite place to be depends on how good it makes you feel. The moll S9 is comfortably upholstered all around. Its upholstery is easy to clean and care for, and it comes in eight lively colors that can be mixed and matched at will. This means the moll S9 gives any room a fresh accent.

Orange/Lemon —

- Light blue / Dark blue

Red / Pink