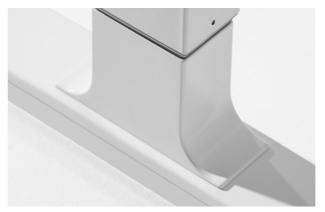

#### Room to work

06

The moll T7 goes with any environment

To be a reliable partner even when a lot of space is needed, the moll T7 XL has large optional work surfaces in addition to the basic T7 version. Built-in castors in the runners make the desk easy to move, making it mobile within the room. Additionally, the moll T7 has height adjustment to compensate for unevenness in the floor. This makes the moll T7 the perfect solution for any space situation.

As a traditional desk, the moll T7 easily adapts to any task. The height range meets the needs of children and adults.

Whether work is done seated or standing, the continuous height adjustment of 56 cm to 118 cm (or 66 cm to 128 cm with a height adapter) allows a healthy, individual posture at all times.