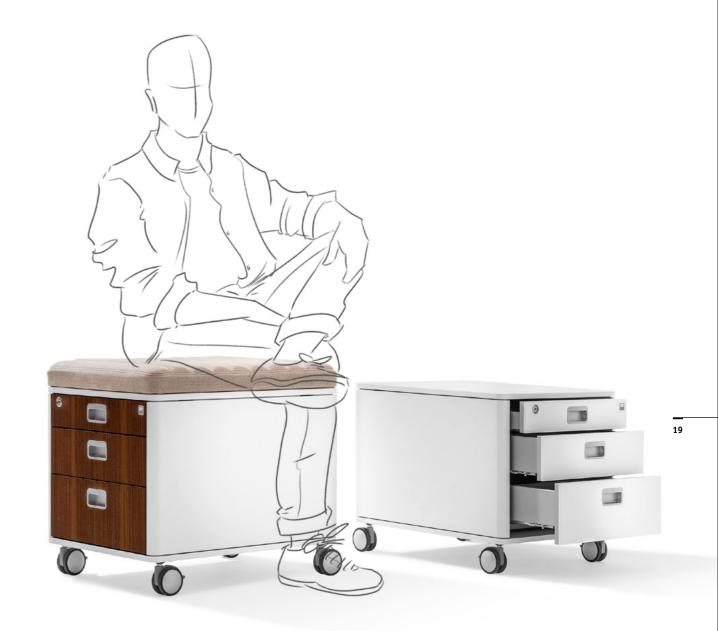

## The most beautiful way to gain space

moll unique provides a total work environment. This means not only ergonomics, comfort and sophisticated design, but also organization of the workplace. The moll C7 rolling drawer unit is not just an outstanding storage space extension. It fits visually in any room and is the perfect complement to the moll T7 desk and unique series chairs. This forms a whole made up of perfectly conceived, matching elements that enhance any work, home or living situation.

#### Miraculous space in any case

The moll C7 offers space for any life situation

The pad turns the moll C7 into a stool. Various premium fabrics are available for the upholstery. Two lockable castors provide secure positioning.

Two drawers provide storage space for a tray that holds paper formats up to A3. The front sides faces of the drawers match the moll T7 and are equipped with a buffered self-closing mechanism.

Valuables and confidential documents find a secure place in the lockable utensil compartment.