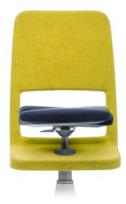

### $\odot$

An invitation to movement

The moll S9 doesn't just bring all the strengths of a swivel chair to the home. It is an invitation to move, a call to rethink what sitting means. The moll S9 does away with all conventions. It is the chair for any body size and any way of sitting. It doesn't only adjust ideally to the person: Its compact form offers endless options for sitting. Whether forward, backward or sideways, the moll S9 expands the options, keeping the body in movement with its movable seating surface. Discover the new freedom of sitting.

### Health sitting requires movement

The moll S9 allows dynamic seating

22

People are not created for static sitting. Barely anything stresses the body more than static, forced postures. Therefore, the moll S9 is more than just a chair — it is a continuous invitation to move and change postures.

The back-and-forth mounted backrest follows the body, invites leaning and provides support.

The movably mounted seating surface ensures the right seating angle — whether leaning forward or resting backward.