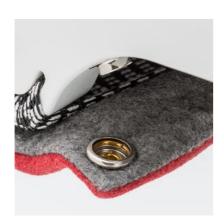

### True to its nature

The moll T7 brings color into play

10

As a desk with personality, the moll T7 has interchangeable inlays to keep up with personal tastes and current trends. Whether warm and homey or cool and businesslike, the moll T7 underscores the user's own style. Its supreme variability makes for lasting satisfaction in any environment.

# Organization is half the battle

The moll T7 is an organizational talent

- 14
- The spacious drawer is equipped with a polyurethane rubber foam mat. This provides a safe place for items that aren't needed on the desktop at the moment. Precision drawers with a push-to-open function ensure easy handling.

The power management offers storage and power outlets for electrical devices.

**moll T7** 2 pencil compartments 2 large compartments incl. one for A3 paper moll T7 XL
2 pencil compartments
2 small compartments,
2 large A3 compartments