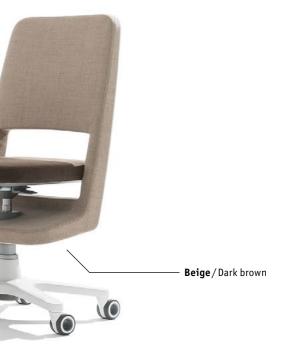

### Adjusted to a perfect work environment

Whether during concentrated work, reading or creative activities, continuously comfortable seating is a question of ergonomics. But the environment plays a decisive role. The moll S6's actively breathing mesh covering adapts flexibly to the body and provides ventilation in every situation. Its airy radiance lends it a modern lightness. The moll S6's optional upholstery promises a sustainably positive sitting feel. The choice of fabrics meets the highest expectations.

#### Simply ergonomic The moll S6 is self-explanatory

32

Like so much else in life, ergonomics in the workplace is a matter of adjustment. The moll S6 offers every function the user needs to adjust it to individual body mass and proportions: from the seating height to the seating depth to a separately adjustable backrest height. All adjustment options are self-explanatory and easy to operate.

### More colors, more options

34

The moll S6 goes with any living environment

Whether on the actively breathing mesh covering or on the soft cushion, everyone sits comfortably in his own way. The moll S6 always adapts to individual needs. The eight color variations are available individually and can be combined at will. This means the moll S6 always ensures a pleasant seating sensation.