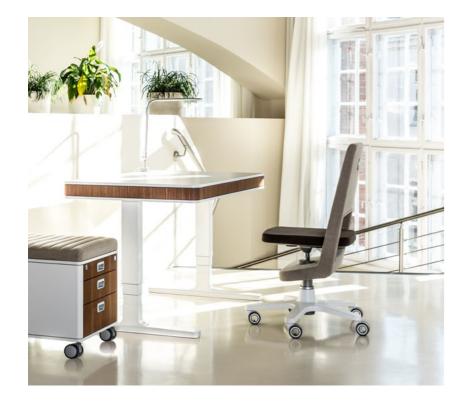

## The most beautiful way to gain space

moll unique provides a total work environment. This means not only ergonomics, comfort and sophisticated design, but also organization of the workplace. The moll C7 rolling drawer unit is not just an outstanding storage space extension. It fits visually in any room and is the perfect complement to the moll T7 desk and unique series chairs. This forms a whole made up of perfectly conceived, matching elements that enhance any work, home or living situation.

#### Miraculous space in any case

The moll C7 offers space for any life situation

The pad turns the moll C7 into a stool. Various premium fabrics are available for the upholstery. Two lockable castors provide secure positioning.