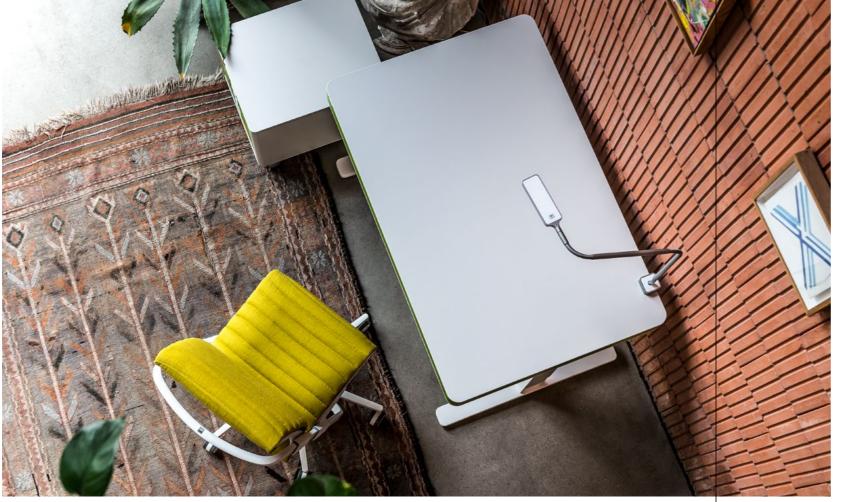

# Adjusts to anything — with safety

The moll T7 offers smart features for greater comfort

Outstanding workmanship means there are no visible joints between the desktop and edges.

The electro-motor height adjustment allows effortless adjustment of the desk height with just one hand, when desired. For safety reasons, two-hand operation comes standard.

Thanks to the optional height adapter made of powder coated cast aluminum, the desk's basic height can be extended 10 cm. This feature can be added at any time.

The user-friendly electro-motor height adjustment can be locked by key for safety. The built-in auto stop reacts to resistance, stops the motor and moves the desktop back a bit.