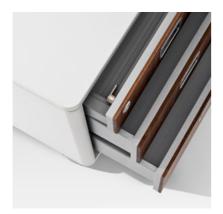

# Organization is half the battle

The moll T7 is an organizational talent

- 14
- The spacious drawer is equipped with a polyurethane rubber foam mat. This provides a safe place for items that aren't needed on the desktop at the moment. Precision drawers with a push-to-open function ensure easy handling.

Two drawers provide storage space for a tray that holds paper formats up to A3. The front sides faces of the drawers match the moll T7 and are equipped with a buffered self-closing mechanism.

Valuables and confidential documents find a secure place in the lockable utensil compartment.