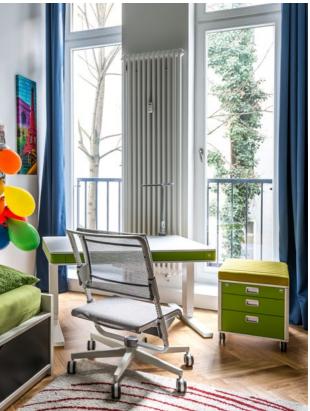

### True to its nature

The moll T7 brings color into play

10

As a desk with personality, the moll T7 has interchangeable inlays to keep up with personal tastes and current trends. Whether warm and homey or cool and businesslike, the moll T7 underscores the user's own style. Its supreme variability makes for lasting satisfaction in any environment.

## The most beautiful way to gain space

moll unique provides a total work environment. This means not only ergonomics, comfort and sophisticated design, but also organization of the workplace. The moll C7 rolling drawer unit is not just an outstanding storage space extension. It fits visually in any room and is the perfect complement to the moll T7 desk and unique series chairs. This forms a whole made up of perfectly conceived, matching elements that enhance any work, home or living situation.

# Crisp colors and consummate comfort

The moll S9 — your favorite place

26

In the end, whether a chair becomes your favorite place to be depends on how good it makes you feel. The moll S9 is comfortably upholstered all around. Its upholstery is easy to clean and care for, and it comes in eight lively colors that can be mixed and matched at will. This means the moll S9 gives any room a fresh accent.