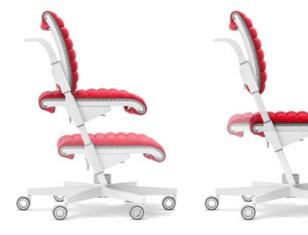

# Crisp colors and consummate comfort

The moll S9 — your favorite place

26

In the end, whether a chair becomes your favorite place to be depends on how good it makes you feel. The moll S9 is comfortably upholstered all around. Its upholstery is easy to clean and care for, and it comes in eight lively colors that can be mixed and matched at will. This means the moll S9 gives any room a fresh accent.

### More colors, more options

34

The moll S6 goes with any living environment

Whether on the actively breathing mesh covering or on the soft cushion, everyone sits comfortably in his own way. The moll S6 always adapts to individual needs. The eight color variations are available individually and can be combined at will. This means the moll S6 always ensures a pleasant seating sensation.