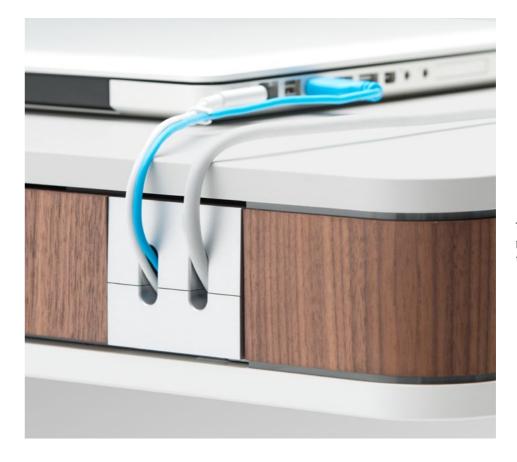

The power management offers storage and power outlets for electrical devices.

**moll T7** 2 pencil compartments 2 large compartments incl. one for A3 paper moll T7 XL
2 pencil compartments
2 small compartments,
2 large A3 compartments

The cable duct with power management ensures that the desk stays neat.