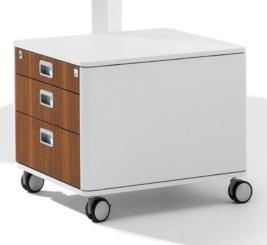

## The most beautiful way to gain space

moll unique provides a total work environment. This means not only ergonomics, comfort and sophisticated design, but also organization of the workplace. The moll C7 rolling drawer unit is not just an outstanding storage space extension. It fits visually in any room and is the perfect complement to the moll T7 desk and unique series chairs. This forms a whole made up of perfectly conceived, matching elements that enhance any work, home or living situation.

#### Miraculous space in any case

The moll C7 offers space for any life situation

The pad turns the moll C7 into a stool. Various premium fabrics are available for the upholstery. Two lockable castors provide secure positioning.

Two drawers provide storage space for a tray that holds paper formats up to A3. The front sides faces of the drawers match the moll T7 and are equipped with a buffered self-closing mechanism.

Valuables and confidential documents find a secure place in the lockable utensil compartment.