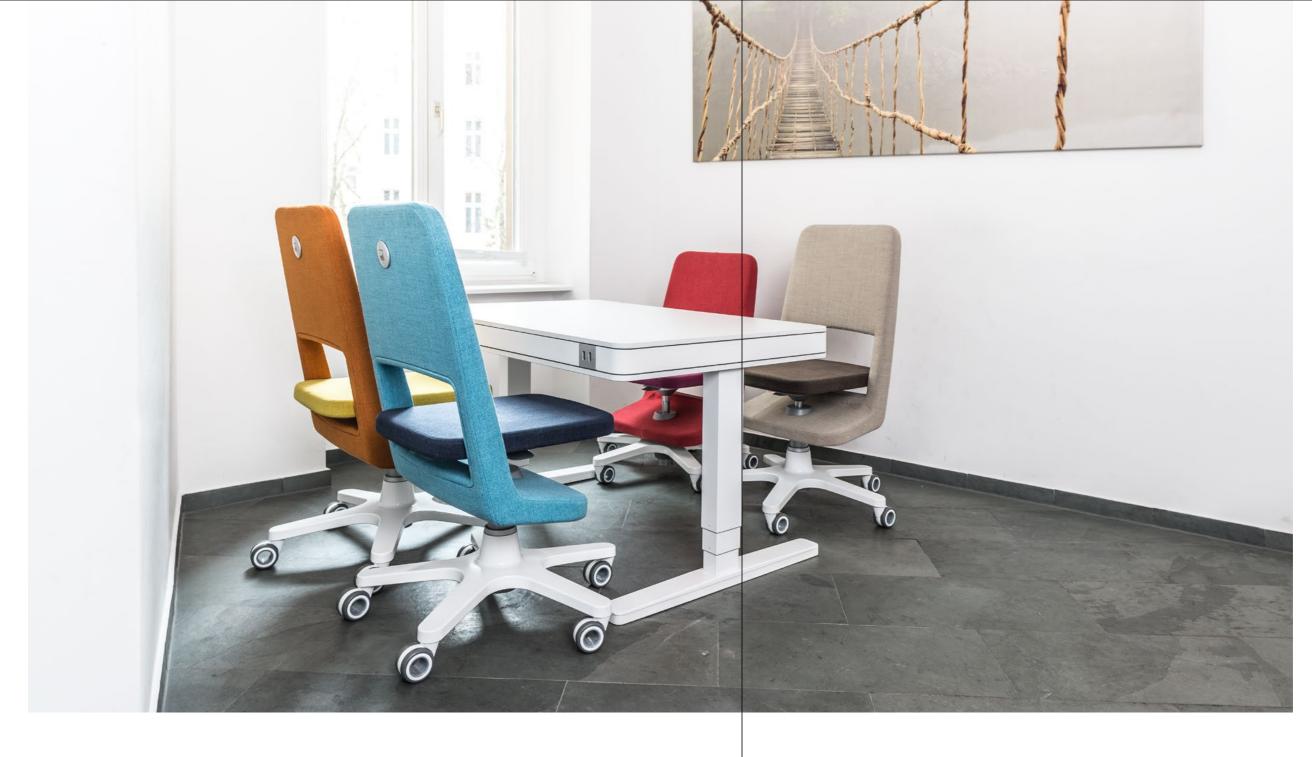

### True to its nature

The moll T7 brings color into play

10

As a desk with personality, the moll T7 has interchangeable inlays to keep up with personal tastes and current trends. Whether warm and homey or cool and businesslike, the moll T7 underscores the user's own style. Its supreme variability makes for lasting satisfaction in any environment.

# Crisp colors and consummate comfort

The moll S9 — your favorite place

26

In the end, whether a chair becomes your favorite place to be depends on how good it makes you feel. The moll S9 is comfortably upholstered all around. Its upholstery is easy to clean and care for, and it comes in eight lively colors that can be mixed and matched at will. This means the moll S9 gives any room a fresh accent.

Orange/Lemon —

- Light blue / Dark blue

Red / Pink