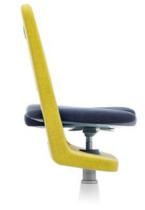

### $\odot$

An invitation to movement

The moll S9 doesn't just bring all the strengths of a swivel chair to the home. It is an invitation to move, a call to rethink what sitting means. The moll S9 does away with all conventions. It is the chair for any body size and any way of sitting. It doesn't only adjust ideally to the person: Its compact form offers endless options for sitting. Whether forward, backward or sideways, the moll S9 expands the options, keeping the body in movement with its movable seating surface. Discover the new freedom of sitting.

### Health sitting requires movement

The moll S9 allows dynamic seating

22

People are not created for static sitting. Barely anything stresses the body more than static, forced postures. Therefore, the moll S9 is more than just a chair — it is a continuous invitation to move and change postures.

The back-and-forth mounted backrest follows the body, invites leaning and provides support.

The movably mounted seating surface ensures the right seating angle — whether leaning forward or resting backward.