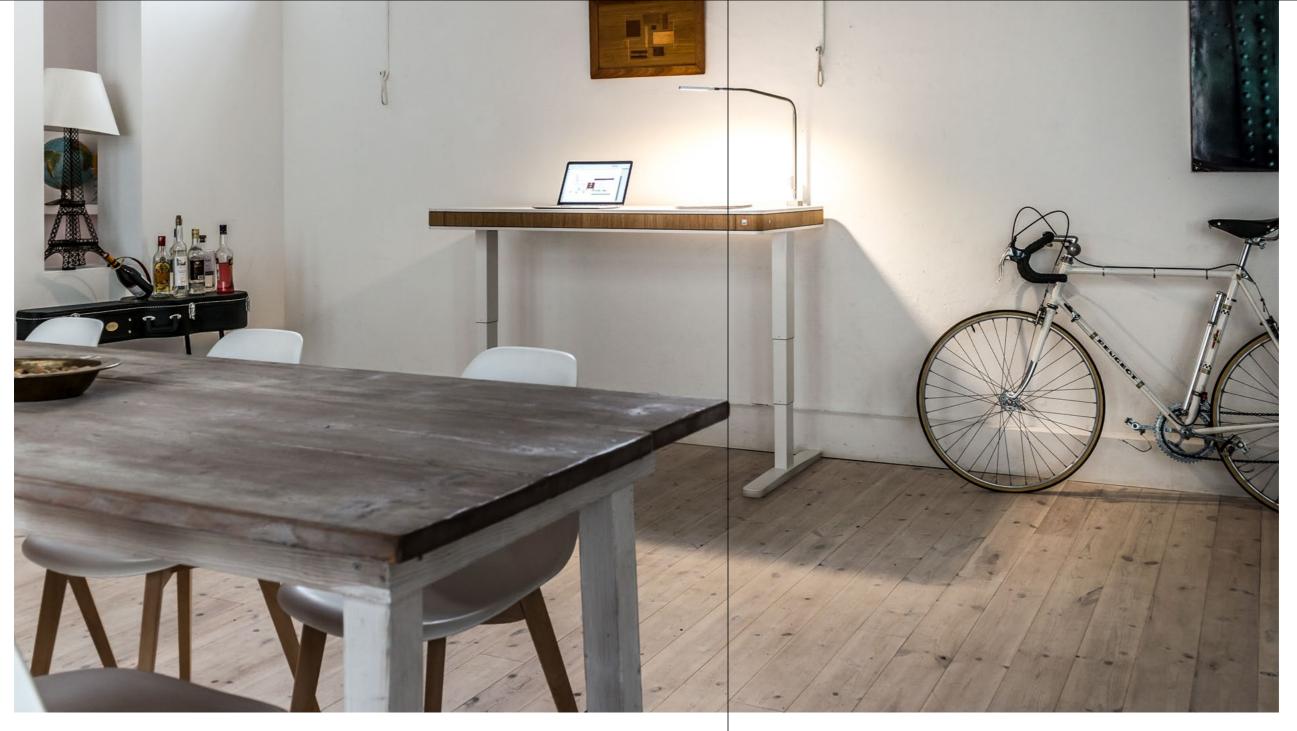

#### Room to work

06

The moll T7 goes with any environment

To be a reliable partner even when a lot of space is needed, the moll T7 XL has large optional work surfaces in addition to the basic T7 version. Built-in castors in the runners make the desk easy to move, making it mobile within the room. Additionally, the moll T7 has height adjustment to compensate for unevenness in the floor. This makes the moll T7 the perfect solution for any space situation.

# Always at the highest level

The moll T7 meets any demand

08

Whether as a standing-level table, a writing and hobby desk at ordinary seating height, or as a low coffee table, the moll T7 is always at the level of what's happening. With its electro-motor height adjustment, the moll T7 can easily be turned into a standing desk and reliably adapts to any phase of work, home and life. This height spectrum makes it a flexible companion in everything you do — and an outstanding partner for a healthy back. The moll T7 is awarded with the AGR-seal for its back-friendly features by Aktion Gesunder Rücken e.V..

As a traditional desk, the moll T7 easily adapts to any task. The height range meets the needs of children and adults.

Whether work is done seated or standing, the continuous height adjustment of 56 cm to 118 cm (or 66 cm to 128 cm with a height adapter) allows a healthy, individual posture at all times.