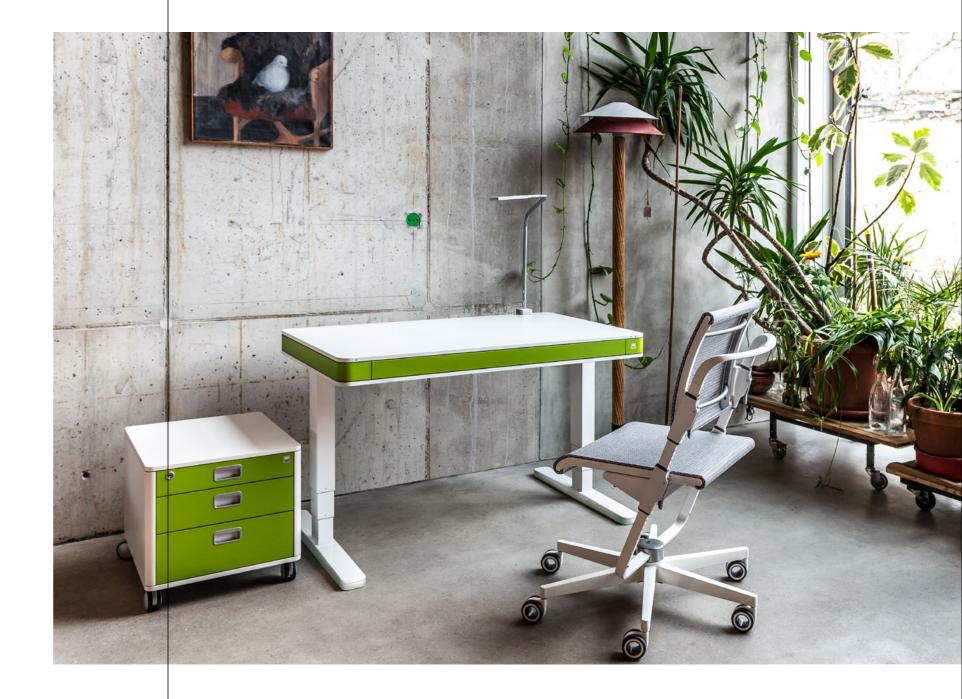

#### Room to work

06

The moll T7 goes with any environment

To be a reliable partner even when a lot of space is needed, the moll T7 XL has large optional work surfaces in addition to the basic T7 version. Built-in castors in the runners make the desk easy to move, making it mobile within the room. Additionally, the moll T7 has height adjustment to compensate for unevenness in the floor. This makes the moll T7 the perfect solution for any space situation.

## The most beautiful way to gain space

moll unique provides a total work environment. This means not only ergonomics, comfort and sophisticated design, but also organization of the workplace. The moll C7 rolling drawer unit is not just an outstanding storage space extension. It fits visually in any room and is the perfect complement to the moll T7 desk and unique series chairs. This forms a whole made up of perfectly conceived, matching elements that enhance any work, home or living situation.