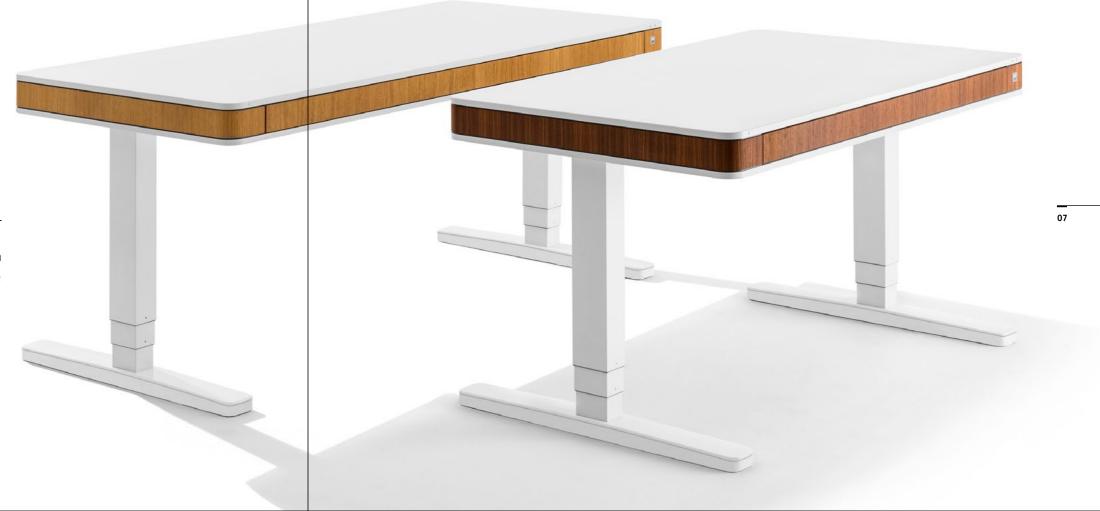

### True to its nature

The moll T7 brings color into play

10

As a desk with personality, the moll T7 has interchangeable inlays to keep up with personal tastes and current trends. Whether warm and homey or cool and businesslike, the moll T7 underscores the user's own style. Its supreme variability makes for lasting satisfaction in any environment.

#### Room to work

06

The moll T7 goes with any environment

To be a reliable partner even when a lot of space is needed, the moll T7 XL has large optional work surfaces in addition to the basic T7 version. Built-in castors in the runners make the desk easy to move, making it mobile within the room. Additionally, the moll T7 has height adjustment to compensate for unevenness in the floor. This makes the moll T7 the perfect solution for any space situation.