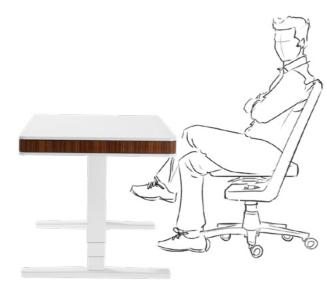

# Always at the highest level

The moll T7 meets any demand

08

Whether as a standing-level table, a writing and hobby desk at ordinary seating height, or as a low coffee table, the moll T7 is always at the level of what's happening. With its electro-motor height adjustment, the moll T7 can easily be turned into a standing desk and reliably adapts to any phase of work, home and life. This height spectrum makes it a flexible companion in everything you do — and an outstanding partner for a healthy back. The moll T7 is awarded with the AGR-seal for its back-friendly features by Aktion Gesunder Rücken e.V..

As a traditional desk, the moll T7 easily adapts to any task. The height range meets the needs of children and adults.

Whether work is done seated or standing, the continuous height adjustment of 56 cm to 118 cm (or 66 cm to 128 cm with a height adapter) allows a healthy, individual posture at all times.