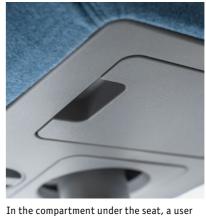

The gas pressure supported seat height adjustment can be operated with one grasp.

manual, assembly wrench and other small items have a safe home.

The bag hook, with its push-to-open function, helps keep things neat.