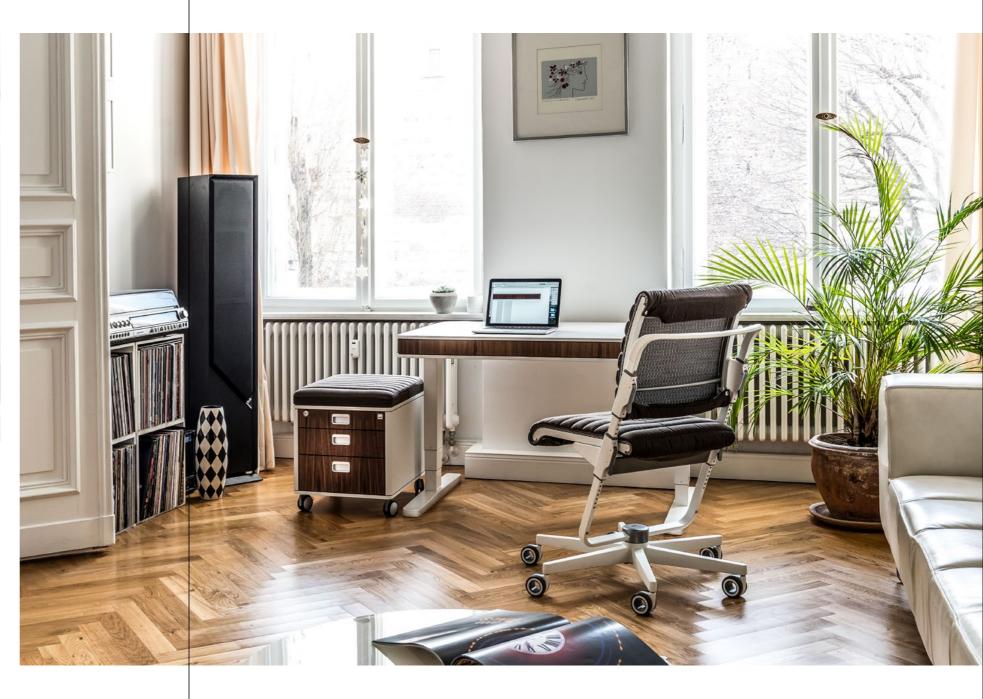

#### Room to work

06

The moll T7 goes with any environment

To be a reliable partner even when a lot of space is needed, the moll T7 XL has large optional work surfaces in addition to the basic T7 version. Built-in castors in the runners make the desk easy to move, making it mobile within the room. Additionally, the moll T7 has height adjustment to compensate for unevenness in the floor. This makes the moll T7 the perfect solution for any space situation.

# Always at the highest level

The moll T7 meets any demand

08

Whether as a standing-level table, a writing and hobby desk at ordinary seating height, or as a low coffee table, the moll T7 is always at the level of what's happening. With its electro-motor height adjustment, the moll T7 can easily be turned into a standing desk and reliably adapts to any phase of work, home and life. This height spectrum makes it a flexible companion in everything you do — and an outstanding partner for a healthy back. The moll T7 is awarded with the AGR-seal for its back-friendly features by Aktion Gesunder Rücken e.V..

As a traditional desk, the moll T7 easily adapts to any task. The height range meets the needs of children and adults.

Whether work is done seated or standing, the continuous height adjustment of 56 cm to 118 cm (or 66 cm to 128 cm with a height adapter) allows a healthy, individual posture at all times.