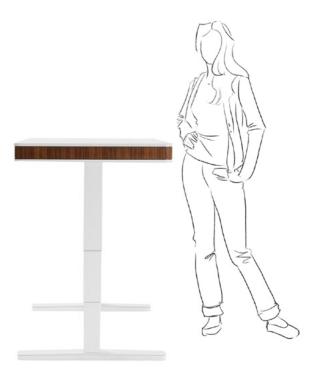

# Always at the highest level

The moll T7 meets any demand

08

Whether as a standing-level table, a writing and hobby desk at ordinary seating height, or as a low coffee table, the moll T7 is always at the level of what's happening. With its electro-motor height adjustment, the moll T7 can easily be turned into a standing desk and reliably adapts to any phase of work, home and life. This height spectrum makes it a flexible companion in everything you do — and an outstanding partner for a healthy back. The moll T7 is awarded with the AGR-seal for its back-friendly features by Aktion Gesunder Rücken e.V..

As a traditional desk, the moll T7 easily adapts to any task. The height range meets the needs of children and adults.

Whether work is done seated or standing, the continuous height adjustment of 56 cm to 118 cm (or 66 cm to 128 cm with a height adapter) allows a healthy, individual posture at all times.