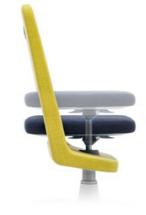

The back-and-forth mounted backrest follows the body, invites leaning and provides support.

The movably mounted seating surface ensures the right seating angle — whether leaning forward or resting backward.

The lateral back-and-forth function keeps the pelvis moving and effectively prevents static sitting.