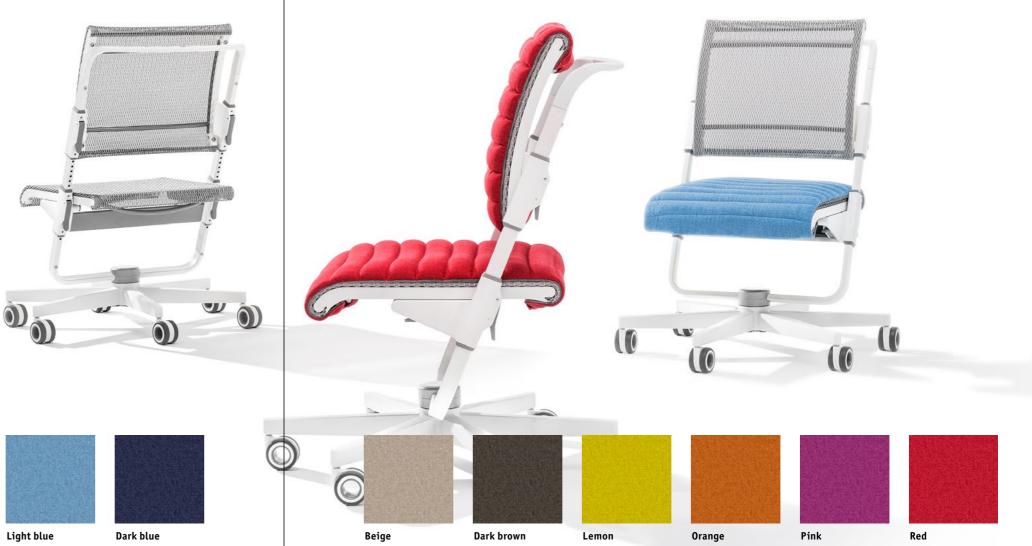

# Crisp colors and consummate comfort

The moll S9 — your favorite place

26

In the end, whether a chair becomes your favorite place to be depends on how good it makes you feel. The moll S9 is comfortably upholstered all around. Its upholstery is easy to clean and care for, and it comes in eight lively colors that can be mixed and matched at will. This means the moll S9 gives any room a fresh accent.

### More colors, more options

34

The moll S6 goes with any living environment

Whether on the actively breathing mesh covering or on the soft cushion, everyone sits comfortably in his own way. The moll S6 always adapts to individual needs. The eight color variations are available individually and can be combined at will. This means the moll S6 always ensures a pleasant seating sensation.