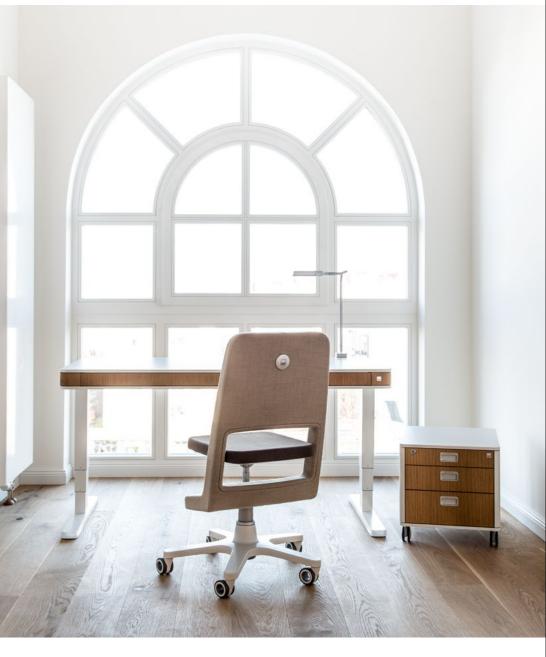

# Always at the highest level

The moll T7 meets any demand

08

Whether as a standing-level table, a writing and hobby desk at ordinary seating height, or as a low coffee table, the moll T7 is always at the level of what's happening. With its electro-motor height adjustment, the moll T7 can easily be turned into a standing desk and reliably adapts to any phase of work, home and life. This height spectrum makes it a flexible companion in everything you do — and an outstanding partner for a healthy back. The moll T7 is awarded with the AGR-seal for its back-friendly features by Aktion Gesunder Rücken e.V..

As a traditional desk, the moll T7 easily adapts to any task. The height range meets the needs of children and adults.

Whether work is done seated or standing, the continuous height adjustment of 56 cm to 118 cm (or 66 cm to 128 cm with a height adapter) allows a healthy, individual posture at all times.