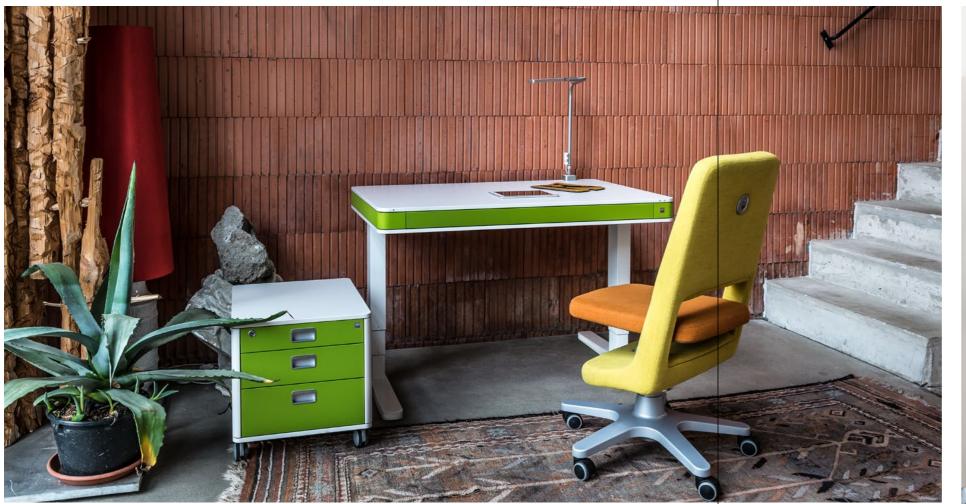

#### Room to work

06

The moll T7 goes with any environment

To be a reliable partner even when a lot of space is needed, the moll T7 XL has large optional work surfaces in addition to the basic T7 version. Built-in castors in the runners make the desk easy to move, making it mobile within the room. Additionally, the moll T7 has height adjustment to compensate for unevenness in the floor. This makes the moll T7 the perfect solution for any space situation.

### True to its nature

The moll T7 brings color into play

10

As a desk with personality, the moll T7 has interchangeable inlays to keep up with personal tastes and current trends. Whether warm and homey or cool and businesslike, the moll T7 underscores the user's own style. Its supreme variability makes for lasting satisfaction in any environment.

## The most beautiful way to gain space

moll unique provides a total work environment. This means not only ergonomics, comfort and sophisticated design, but also organization of the workplace. The moll C7 rolling drawer unit is not just an outstanding storage space extension. It fits visually in any room and is the perfect complement to the moll T7 desk and unique series chairs. This forms a whole made up of perfectly conceived, matching elements that enhance any work, home or living situation.