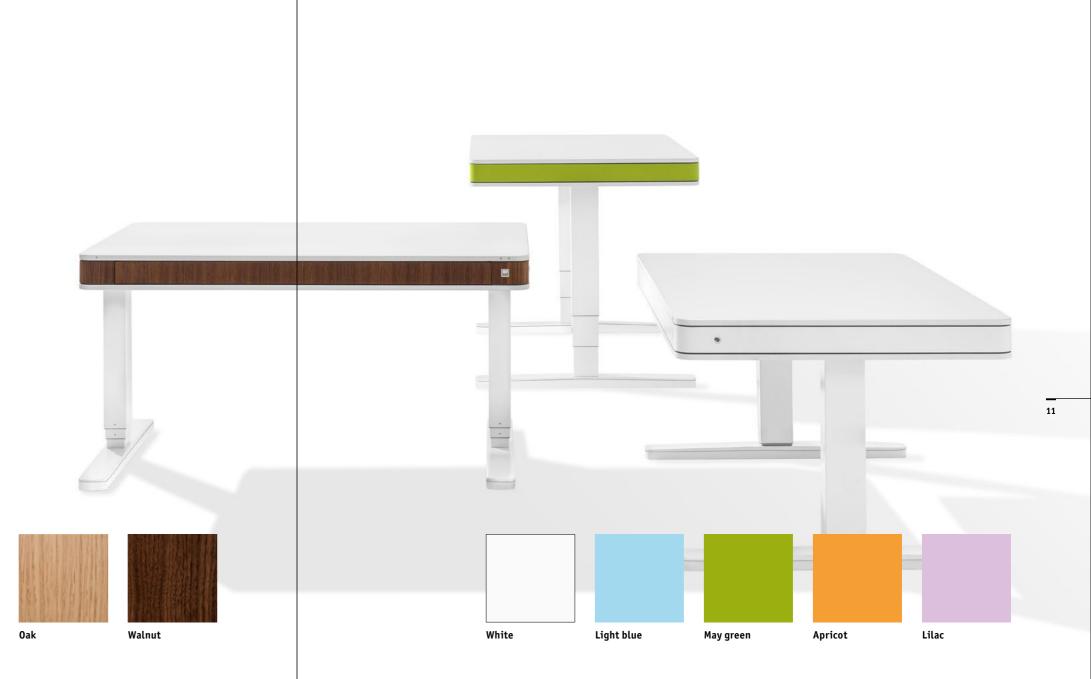

### True to its nature

The moll T7 brings color into play

10

As a desk with personality, the moll T7 has interchangeable inlays to keep up with personal tastes and current trends. Whether warm and homey or cool and businesslike, the moll T7 underscores the user's own style. Its supreme variability makes for lasting satisfaction in any environment.