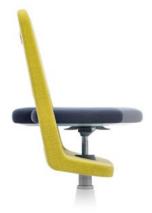

### $\odot$

An invitation to movement

The moll S9 doesn't just bring all the strengths of a swivel chair to the home. It is an invitation to move, a call to rethink what sitting means. The moll S9 does away with all conventions. It is the chair for any body size and any way of sitting. It doesn't only adjust ideally to the person: Its compact form offers endless options for sitting. Whether forward, backward or sideways, the moll S9 expands the options, keeping the body in movement with its movable seating surface. Discover the new freedom of sitting.

### Health sitting requires movement

The moll S9 allows dynamic seating

22

People are not created for static sitting. Barely anything stresses the body more than static, forced postures. Therefore, the moll S9 is more than just a chair — it is a continuous invitation to move and change postures.

The back-and-forth mounted backrest follows the body, invites leaning and provides support.

The movably mounted seating surface ensures the right seating angle — whether leaning forward or resting backward.

The lateral back-and-forth function keeps the pelvis moving and effectively prevents static sitting.