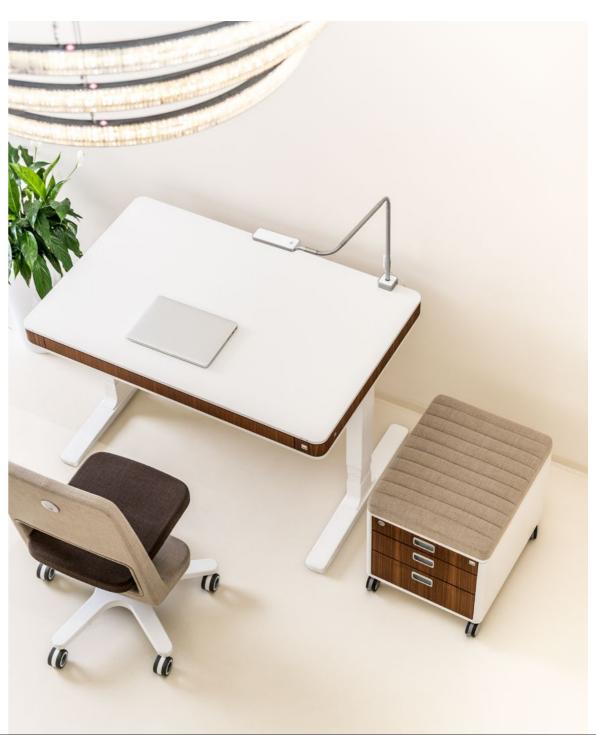

# Organization is half the battle

The moll T7 is an organizational talent

- 14
- The spacious drawer is equipped with a polyurethane rubber foam mat. This provides a safe place for items that aren't needed on the desktop at the moment. Precision drawers with a push-to-open function ensure easy handling.

The power management offers storage and power outlets for electrical devices.

**moll T7** 2 pencil compartments 2 large compartments incl. one for A3 paper moll T7 XL
2 pencil compartments
2 small compartments,
2 large A3 compartments

The cable duct with power management ensures that the desk stays neat.

## The most beautiful way to gain space

moll unique provides a total work environment. This means not only ergonomics, comfort and sophisticated design, but also organization of the workplace. The moll C7 rolling drawer unit is not just an outstanding storage space extension. It fits visually in any room and is the perfect complement to the moll T7 desk and unique series chairs. This forms a whole made up of perfectly conceived, matching elements that enhance any work, home or living situation.