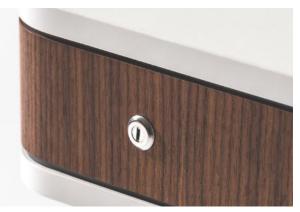

Thanks to the optional height adapter made of powder coated cast aluminum, the desk's basic height can be extended 10 cm. This feature can be added at any time.

The user-friendly electro-motor height adjustment can be locked by key for safety. The built-in auto stop reacts to resistance, stops the motor and moves the desktop back a bit.