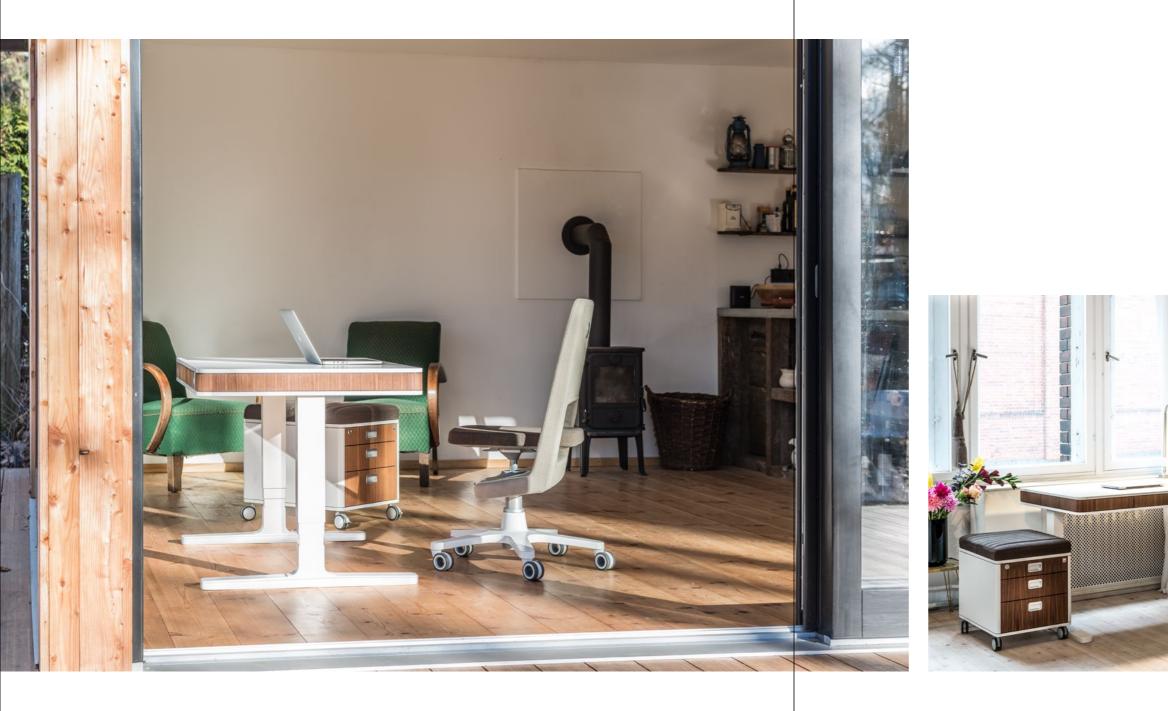

### A life of keeping pace with the times

There is no such thing as a perfect ergonomic posture — neither at the office nor at home. But there is a perfect desk for every activity and every challenge. With its user-friendly operation and unique variability, the moll T7 grows with the user to supremely adapt to every situation. Whether as a home office, a crafts table, a hobby corner in the living room or as a stylish all-purpose desk, the moll T7 offers a healthy, comfortable solution for every situation in life and work. Timeless design is always the ultimate statement: Design for Life.

## The most beautiful way to gain space

moll unique provides a total work environment. This means not only ergonomics, comfort and sophisticated design, but also organization of the workplace. The moll C7 rolling drawer unit is not just an outstanding storage space extension. It fits visually in any room and is the perfect complement to the moll T7 desk and unique series chairs. This forms a whole made up of perfectly conceived, matching elements that enhance any work, home or living situation.

### $\odot$

An invitation to movement

The moll S9 doesn't just bring all the strengths of a swivel chair to the home. It is an invitation to move, a call to rethink what sitting means. The moll S9 does away with all conventions. It is the chair for any body size and any way of sitting. It doesn't only adjust ideally to the person: Its compact form offers endless options for sitting. Whether forward, backward or sideways, the moll S9 expands the options, keeping the body in movement with its movable seating surface. Discover the new freedom of sitting.