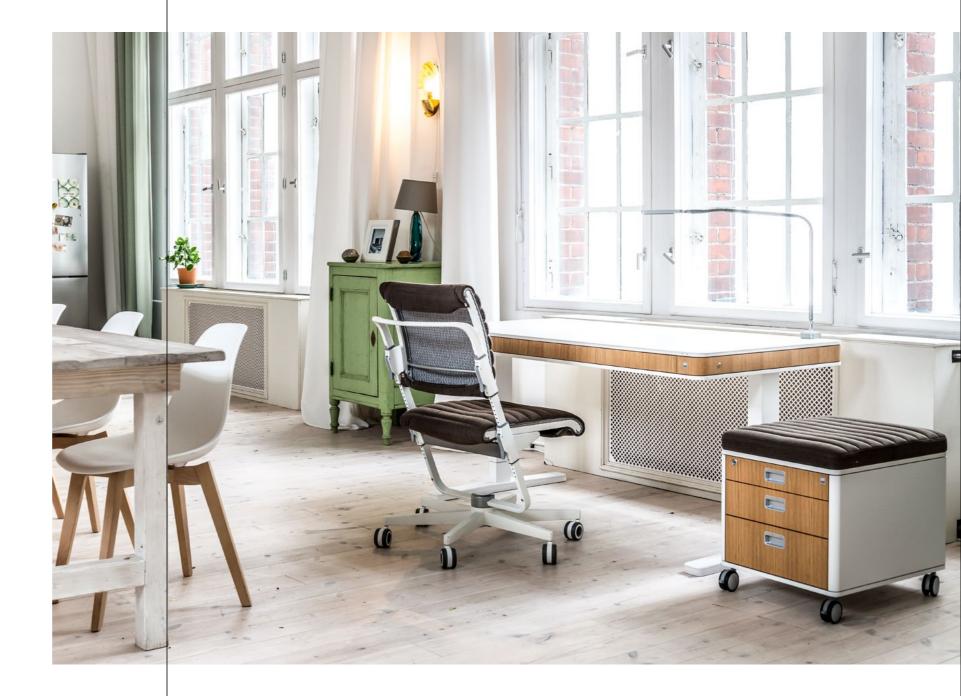

ID AID is an interdisciplinary design studio built around its founder, Sven von Boetticher. ID AID has made it its job to create archetypical, authentic production solutions — always with a passion for quality, innovation and sustainability. With the moll S9, an impeccably modern, multiple award-winning swivel chair has come into being.

### $\odot$

An invitation to movement

The moll S9 doesn't just bring all the strengths of a swivel chair to the home. It is an invitation to move, a call to rethink what sitting means. The moll S9 does away with all conventions. It is the chair for any body size and any way of sitting. It doesn't only adjust ideally to the person: Its compact form offers endless options for sitting. Whether forward, backward or sideways, the moll S9 expands the options, keeping the body in movement with its movable seating surface. Discover the new freedom of sitting.