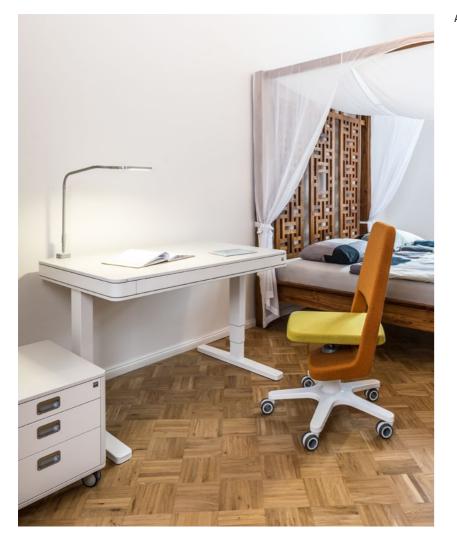

### True to its nature

The moll T7 brings color into play

10

As a desk with personality, the moll T7 has interchangeable inlays to keep up with personal tastes and current trends. Whether warm and homey or cool and businesslike, the moll T7 underscores the user's own style. Its supreme variability makes for lasting satisfaction in any environment.

### A life of keeping pace with the times

There is no such thing as a perfect ergonomic posture — neither at the office nor at home. But there is a perfect desk for every activity and every challenge. With its user-friendly operation and unique variability, the moll T7 grows with the user to supremely adapt to every situation. Whether as a home office, a crafts table, a hobby corner in the living room or as a stylish all-purpose desk, the moll T7 offers a healthy, comfortable solution for every situation in life and work. Timeless design is always the ultimate statement: Design for Life.