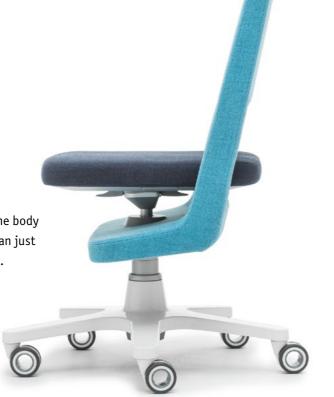

### $\odot$

An invitation to movement

The moll S9 doesn't just bring all the strengths of a swivel chair to the home. It is an invitation to move, a call to rethink what sitting means. The moll S9 does away with all conventions. It is the chair for any body size and any way of sitting. It doesn't only adjust ideally to the person: Its compact form offers endless options for sitting. Whether forward, backward or sideways, the moll S9 expands the options, keeping the body in movement with its movable seating surface. Discover the new freedom of sitting.

### Health sitting requires movement

The moll S9 allows dynamic seating

22

People are not created for static sitting. Barely anything stresses the body more than static, forced postures. Therefore, the moll S9 is more than just a chair — it is a continuous invitation to move and change postures.

The back-and-forth mounted backrest follows the body, invites leaning and provides support.

The movably mounted seating surface ensures the right seating angle — whether leaning forward or resting backward.

The lateral back-and-forth function keeps the pelvis moving and effectively prevents static sitting.