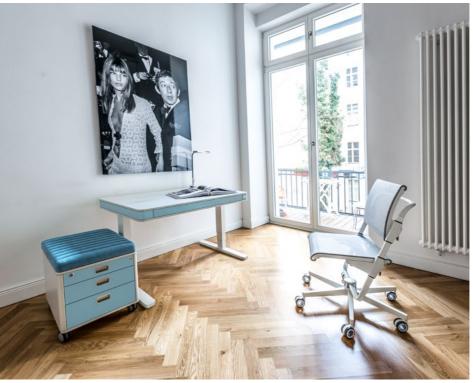

### True to its nature

The moll T7 brings color into play

10

As a desk with personality, the moll T7 has interchangeable inlays to keep up with personal tastes and current trends. Whether warm and homey or cool and businesslike, the moll T7 underscores the user's own style. Its supreme variability makes for lasting satisfaction in any environment.

## The most beautiful way to gain space

moll unique provides a total work environment. This means not only ergonomics, comfort and sophisticated design, but also organization of the workplace. The moll C7 rolling drawer unit is not just an outstanding storage space extension. It fits visually in any room and is the perfect complement to the moll T7 desk and unique series chairs. This forms a whole made up of perfectly conceived, matching elements that enhance any work, home or living situation.