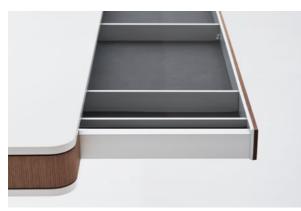

# Organization is half the battle

The moll T7 is an organizational talent

- 14
- The spacious drawer is equipped with a polyurethane rubber foam mat. This provides a safe place for items that aren't needed on the desktop at the moment. Precision drawers with a push-to-open function ensure easy handling.

The power management offers storage and power outlets for electrical devices.

**moll T7** 2 pencil compartments 2 large compartments incl. one for A3 paper moll T7 XL
2 pencil compartments
2 small compartments,
2 large A3 compartments