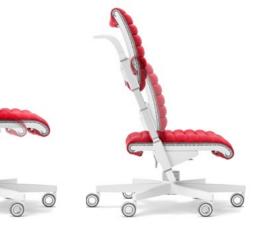

# Crisp colors and consummate comfort

The moll S9 — your favorite place

26

In the end, whether a chair becomes your favorite place to be depends on how good it makes you feel. The moll S9 is comfortably upholstered all around. Its upholstery is easy to clean and care for, and it comes in eight lively colors that can be mixed and matched at will. This means the moll S9 gives any room a fresh accent.

#### Smart and safe in every detail

The moll S9 inspires from any angle

28

The seating height adjustment can be worked with just one hand.

The multi-zone seat cushion upholstery is made of very sturdy material.