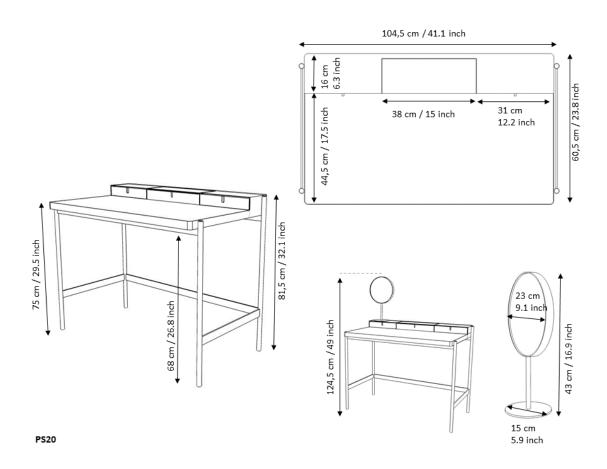

ΕN

## **PS20** Dressing table

## Standard

- Carcass semi-matt painted in RAL standard colour
- Substructure semi-matt painted in signal white, jet black, white aluminium, brass, or smoke matt
- Worktop in linoleum black (Forbo charcoal), grey (Forbo ash) or light-grey (Forbo pebble)
- Central console with lid including outlet for socket strip and cables
- Underside of table includes 1 cable opening

## Optionally

- Individual choice of RAL colour
- Worktop in crystal glass ( 6 mm ), lacquered black
- 2 drawer inserts
- Standing mirror made from metal (H 43 cm, Ø ca. 22 cm), without magnification
- Power box with triple socket and 2 USB multi charger



## Dimension