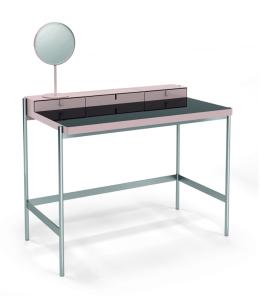

## **PS20** Dressing table

## Standard

- Carcass semi-matt painted in RAL standard colour
- Substructure semi-matt painted in signal white, jet black, white aluminium, brass, or smoke matt
- Worktop in linoleum black (Forbo charcoal), grey (Forbo ash) or light-grey (Forbo pebble)
- Central console with lid including outlet for socket strip and cables
- Underside of table includes 1 cable opening

## Optionally

- Individual choice of RAL colour
- Worktop in crystal glass ( 6 mm ), lacquered black
- 2 drawer inserts
- Standing mirror made from metal (H 43 cm, Ø ca. 22 cm), without magnification
- Power box with triple socket and 2 USB multi charger