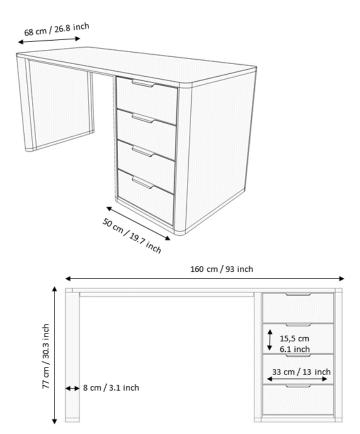

## Standard

- Semi-matt painted in standard RAL colour
- 1 side panel (left or right)
- 1 container with 4 drawers
- Inner dimensions per drawer: W 33 x D 48 cm
- Worktop (160 x 68 cm) in linoleum black (Forbo charcoal), grey (Forbo ash) or light grey (Forbo pebble)

## Dimension

www.mueller-moebel.com metall. möbel. müller.