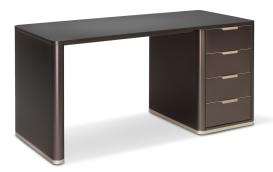

Desk **müller** 

## T 50

## Standard

- Semi-matt painted in standard RAL colour
- 1 side panel (left or right)
- 1 container with 4 drawers
- Inner dimensions per drawer: W 33 x D 48 cm
- Worktop (160 x 68 cm) in linoleum black (Forbo charcoal), grey (Forbo ash) or light grey (Forbo pebble)

## Optionally

- Semi-matt painted in bronze colours (light, mid and dark bronze) or individual choice of RAL colour
- Worktop in 180 x 68 cm
- Worktop marble black (Nero Marquina), polished + impregnated (thickness: 8 mm)
- Cable tray and cablenrouting through side panel (no cable outlet possible in the container)