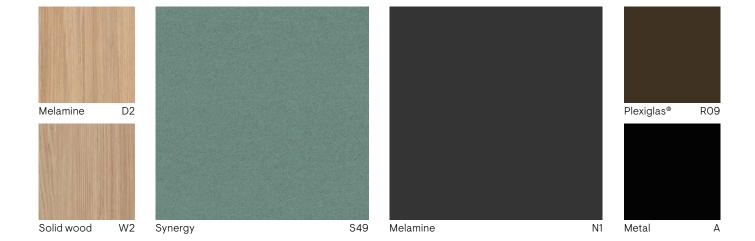

TWIST&SIT | ARQUS

TB4 Veneer N61

TWIST&SIT | NOVA | SITO | JAZZ Chill Out

SOFT ROCK | NOVA Wood

NOVA Wood | TWIST&SIT

NOVA Wood | TWIST&SIT

S32 Synergy S17

TWIST&SIT | JAZZ Chill Out | SITO