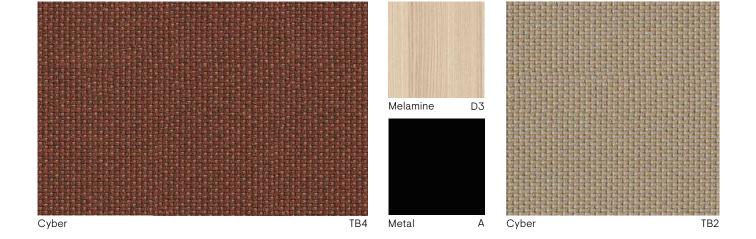

## NARBUTAS palette of finishes: easy to combine and simple to choose

NARBUTAS palette of finishes is well thought out. Composed of carefully selected colours, materials and textures, it becomes a handy tool that is easy to use for choosing the finish you want or creating combinations of them. Filled with calm, earthy natural colours, it allows you to bring more home cosiness and warmth into your office.