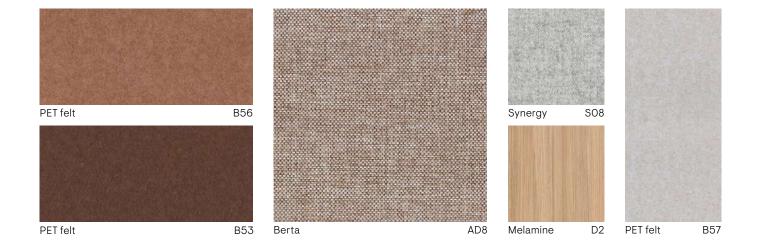

## NARBUTAS palette of finishes: easy to combine and simple to choose

NARBUTAS palette of finishes is well thought out. Composed of carefully selected colours, materials and textures, it becomes a handy tool that is easy to use for choosing the finish you want or creating combinations of them. Filled with calm, earthy natural colours, it allows you to bring more home cosiness and warmth into your office.