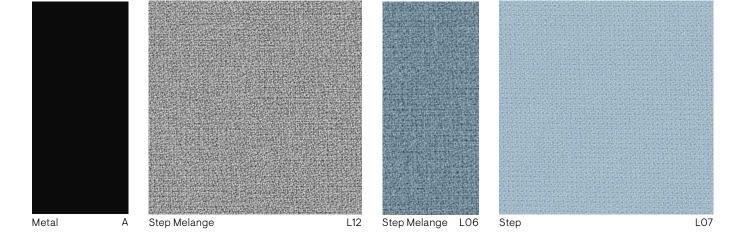

## NARBUTAS palette of finishes: easy to combine and simple to choose

NARBUTAS palette of finishes is well thought out. Composed of carefully selected colours, materials and textures, it becomes a handy tool that is easy to use for choosing the finish you want or creating combinations of them. Filled with calm, earthy natural colours, it allows you to bring more home cosiness and warmth into your office.