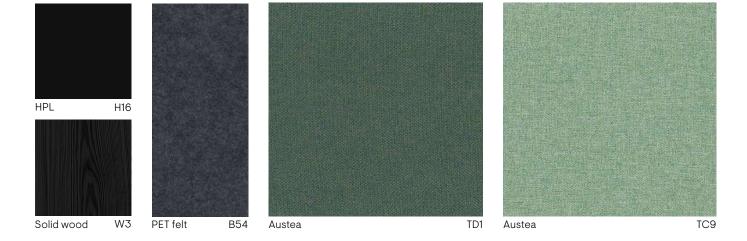

## NARBUTAS palette of finishes: easy to combine and simple to choose

NARBUTAS palette of finishes is well thought out. Composed of carefully selected colours, materials and textures, it becomes a handy tool that is easy to use for choosing the finish you want or creating combinations of them. Filled with calm, earthy natural colours, it allows you to bring more home cosiness and warmth into your office.