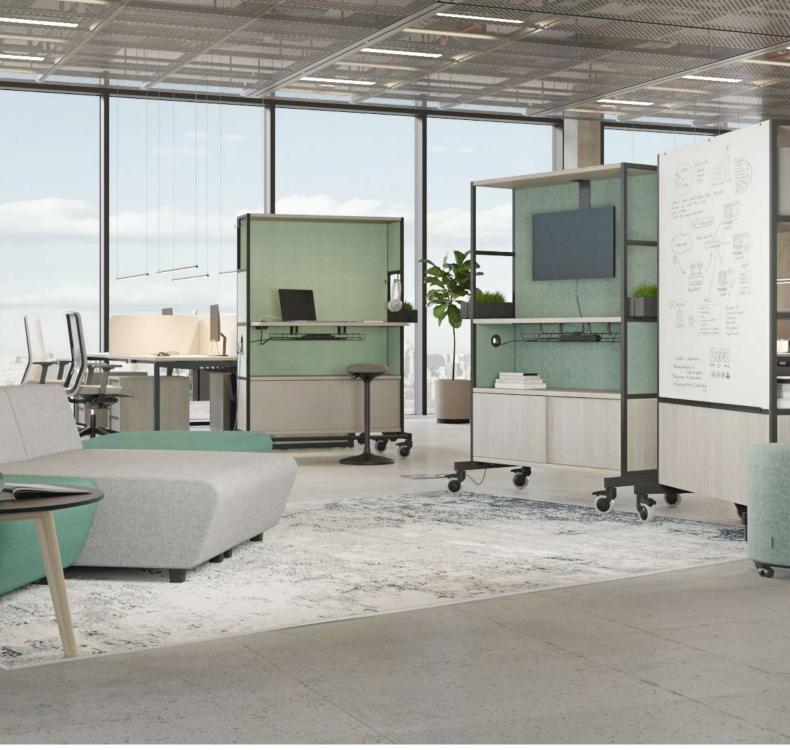

Created to inspire.

SILENT ROOM L | SILENT ROOM S | TWIST&SIT | ACOUSTIC ARTWOR Ceiling | SOFT ROCK | PARTHOS

ACOUSTIC ARTWOR Ceiling | COMBUS | PARTHOS | SOFT ROCK | NOVA Wood Multipurpose | WOBBY

CHOICE | TWIST&SIT | NOVA