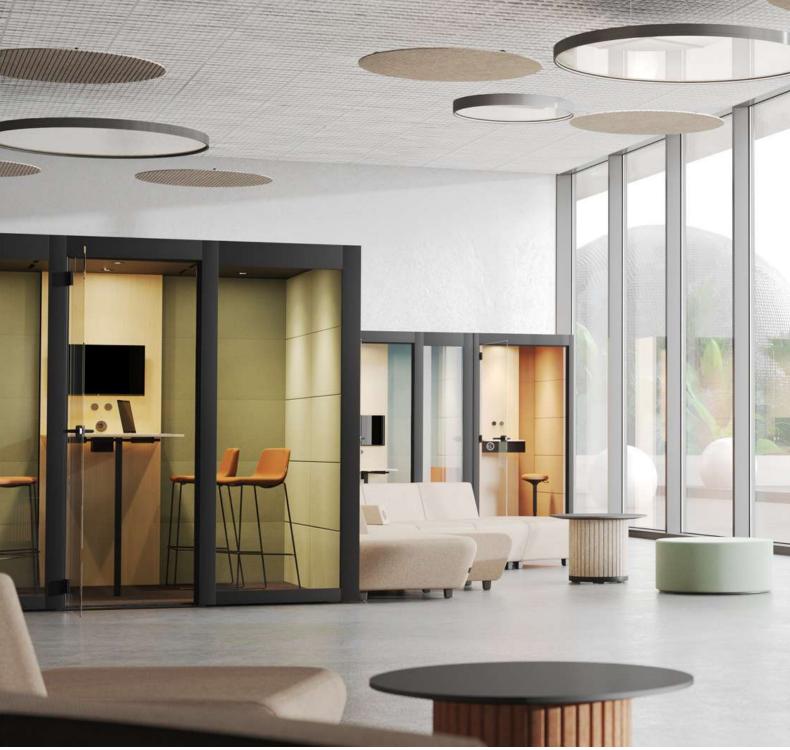

Created to inspire.

SILENT ROOM L | SILENT ROOM S | TWIST&SIT | ACOUSTIC ARTWOR Ceiling | SOFT ROCK | PARTHOS

ACOUSTIC ARTWOR Ceiling | COMBUS | PARTHOS | SOFT ROCK | NOVA Wood Multipurpose | WOBBY

CHOICE | TWIST&SIT | NOVA