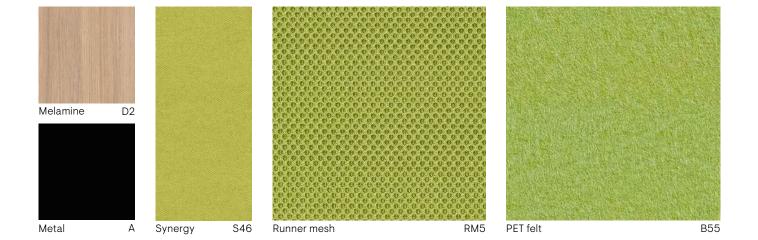

## NARBUTAS palette of finishes: easy to combine and simple to choose

NARBUTAS palette of finishes is well thought out. Composed of carefully selected colours, materials and textures, it becomes a handy tool that is easy to use for choosing the finish you want or creating combinations of them. Filled with calm, earthy natural colours, it allows you to bring more home cosiness and warmth into your office.