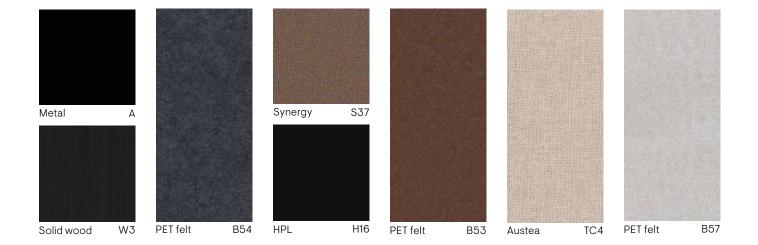

## NARBUTAS palette of finishes: easy to combine and simple to choose

NARBUTAS palette of finishes is well thought out. Composed of carefully selected colours, materials and textures, it becomes a handy tool that is easy to use for choosing the finish you want or creating combinations of them. Filled with calm, earthy natural colours, it allows you to bring more home cosiness and warmth into your office.