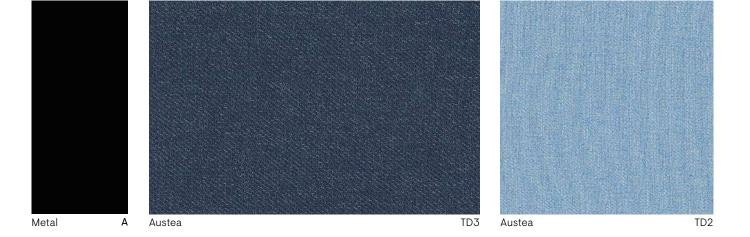

## NARBUTAS palette of finishes: easy to combine and simple to choose

NARBUTAS palette of finishes is well thought out. Composed of carefully selected colours, materials and textures, it becomes a handy tool that is easy to use for choosing the finish you want or creating combinations of them. Filled with calm, earthy natural colours, it allows you to bring more home cosiness and warmth into your office.