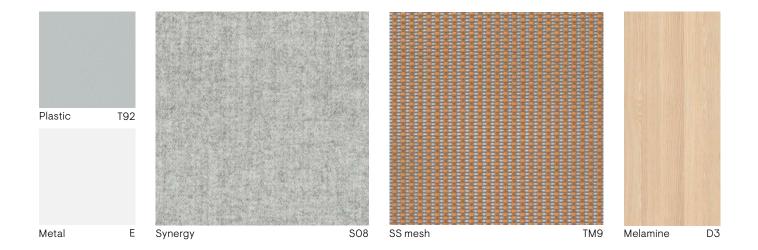

## NARBUTAS palette of finishes: easy to combine and simple to choose

NARBUTAS palette of finishes is well thought out. Composed of carefully selected colours, materials and textures, it becomes a handy tool that is easy to use for choosing the finish you want or creating combinations of them. Filled with calm, earthy natural colours, it allows you to bring more home cosiness and warmth into your office.