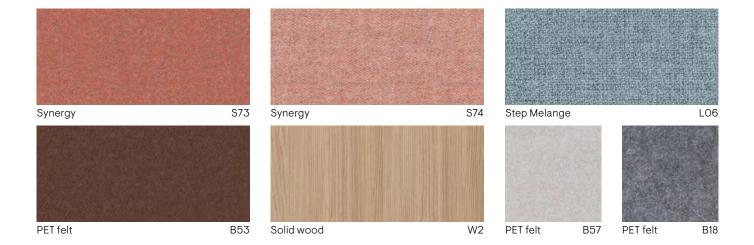

TWIST&SIT | ARQUS

TB4 Veneer N61

TWIST&SIT | NOVA | SITO | JAZZ Chill Out

SOFT ROCK | NOVA Wood

NOVA Wood | TWIST&SIT

NOVA Wood | TWIST&SIT

S32 Synergy S17

TWIST&SIT | JAZZ Chill Out | SITO