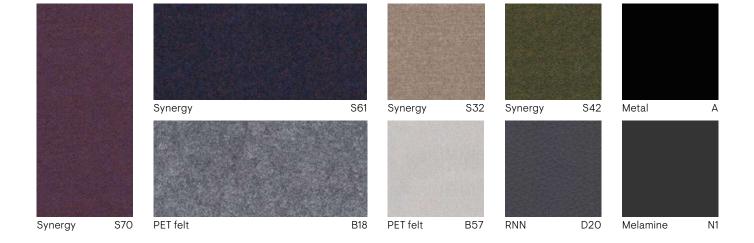

TWIST&SIT | ARQUS

TB4 Veneer N61

TWIST&SIT | NOVA | SITO | JAZZ Chill Out

SOFT ROCK | NOVA Wood

NOVA Wood | TWIST&SIT

NOVA Wood | TWIST&SIT

S32 Synergy S17

TWIST&SIT | JAZZ Chill Out | SITO