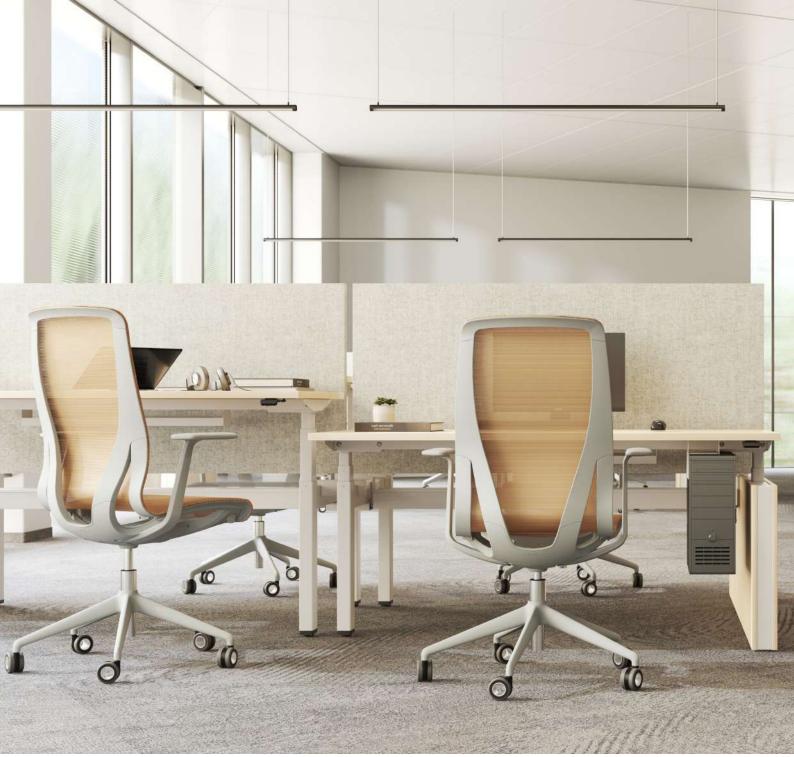

## NARBUTAS palette of finishes: easy to combine and simple to choose

NARBUTAS palette of finishes is well thought out. Composed of carefully selected colours, materials and textures, it becomes a handy tool that is easy to use for choosing the finish you want or creating combinations of them. Filled with calm, earthy natural colours, it allows you to bring more home cosiness and warmth into your office.