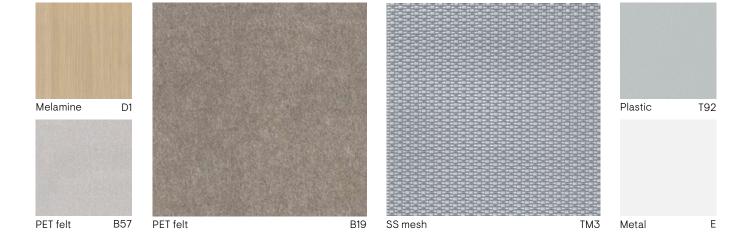

## NARBUTAS palette of finishes: easy to combine and simple to choose

NARBUTAS palette of finishes is well thought out. Composed of carefully selected colours, materials and textures, it becomes a handy tool that is easy to use for choosing the finish you want or creating combinations of them. Filled with calm, earthy natural colours, it allows you to bring more home cosiness and warmth into your office.