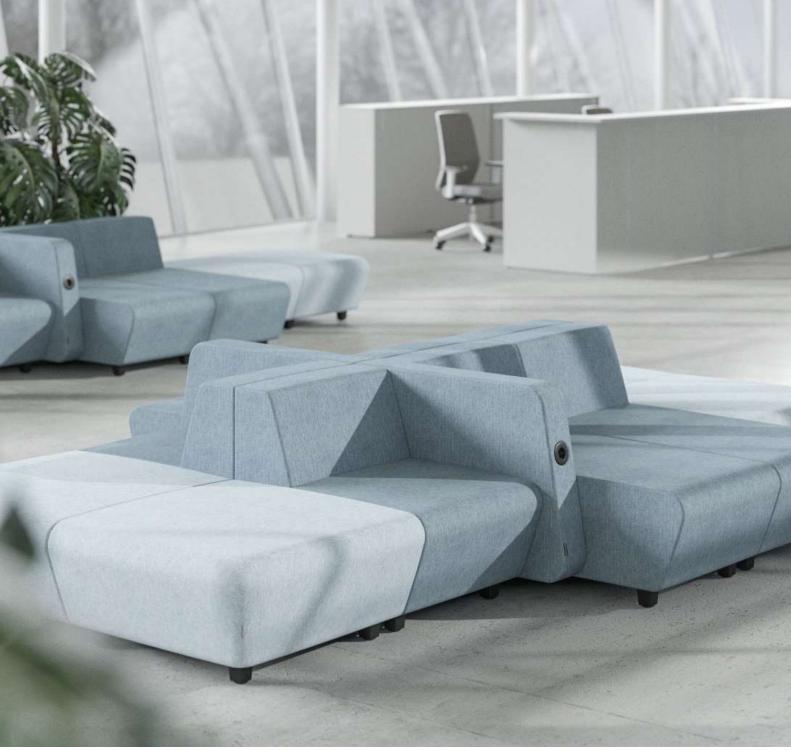

NORTH CAPE | NOVA Wood | NOVA

SOFT ROCK | MOBI

SOFT ROCK | ACOUSTIC ARTWORK Clouds | ACOUSTIC ARTWORK Partitions | MOTION | WIND | TWIST&SIT Soft

ACOUSTIC ARTWORK Partitions | ACOUSTIC ARTWORK Ceiling | TWIST&SIT Soft | NOVA Wood