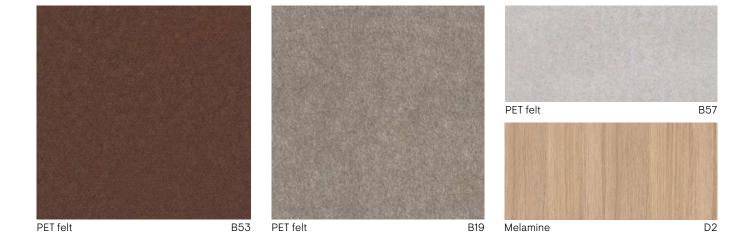

## NARBUTAS palette of finishes: easy to combine and simple to choose

NARBUTAS palette of finishes is well thought out. Composed of carefully selected colours, materials and textures, it becomes a handy tool that is easy to use for choosing the finish you want or creating combinations of them. Filled with calm, earthy natural colours, it allows you to bring more home cosiness and warmth into your office.