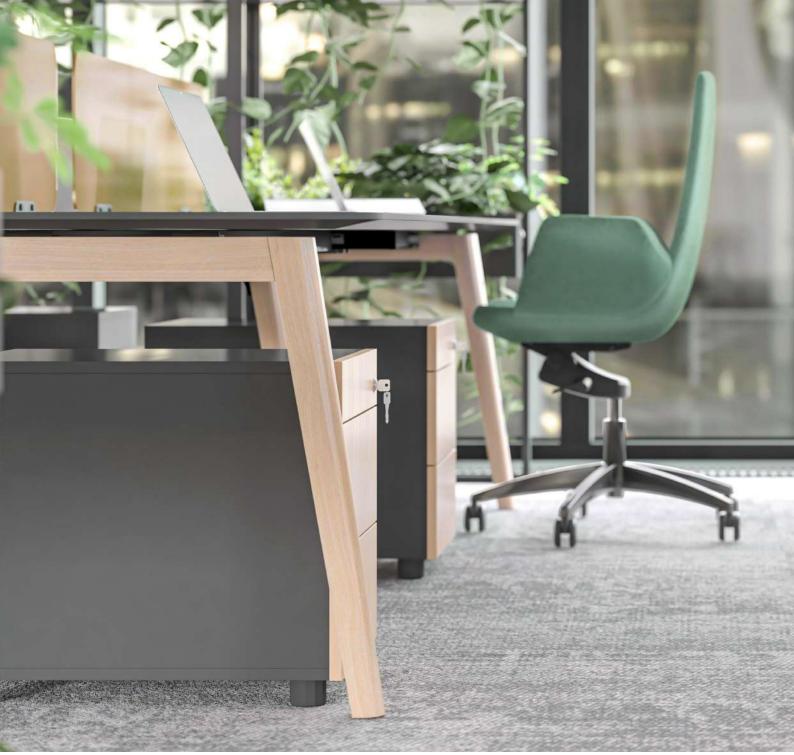

## NARBUTAS palette of finishes: easy to combine and simple to choose

NARBUTAS palette of finishes is well thought out. Composed of carefully selected colours, materials and textures, it becomes a handy tool that is easy to use for choosing the finish you want or creating combinations of them. Filled with calm, earthy natural colours, it allows you to bring more home cosiness and warmth into your office.