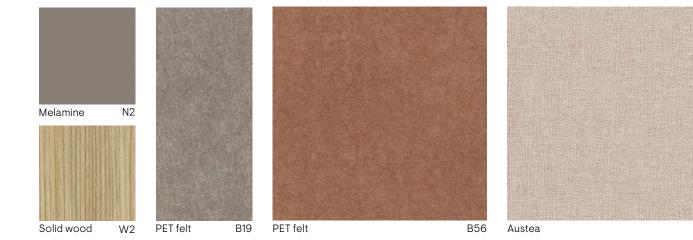

## NARBUTAS palette of finishes: easy to combine and simple to choose

NARBUTAS palette of finishes is well thought out. Composed of carefully selected colours, materials and textures, it becomes a handy tool that is easy to use for choosing the finish you want or creating combinations of them. Filled with calm, earthy natural colours, it allows you to bring more home cosiness and warmth into your office.