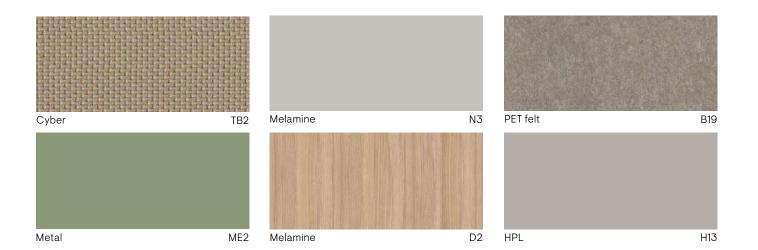

## NARBUTAS palette of finishes: easy to combine and simple to choose

NARBUTAS palette of finishes is well thought out. Composed of carefully selected colours, materials and textures, it becomes a handy tool that is easy to use for choosing the finish you want or creating combinations of them. Filled with calm, earthy natural colours, it allows you to bring more home cosiness and warmth into your office.