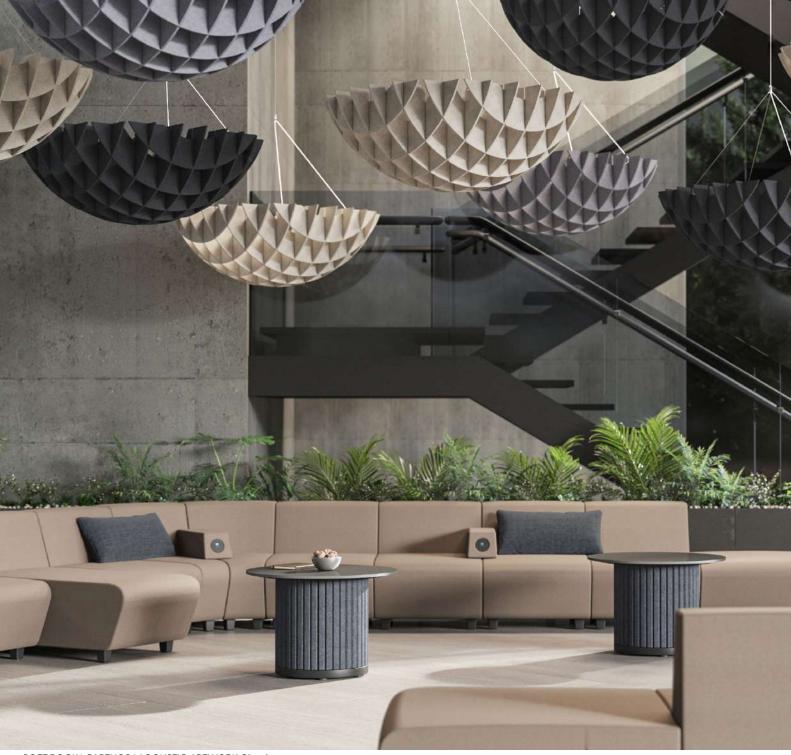

By NARBUTAS design team



## NARBUTAS palette of finishes: easy to combine and simple to choose

NARBUTAS palette of finishes is well thought out. Composed of carefully selected colours, materials and textures, it becomes a handy tool that is easy to use for choosing the finish you want or creating combinations of them. Filled with calm, earthy natural colours, it allows you to bring more home cosiness and warmth into your office.

Created to inspire.



SILENT ROOM L | SILENT ROOM S | TWIST&SIT | ACOUSTIC ARTWOR Ceiling | SOFT ROCK | PARTHOS





ACOUSTIC ARTWOR Ceiling | COMBUS | PARTHOS | SOFT ROCK | NOVA Wood Multipurpose | WOBBY





CHOICE | TWIST&SIT | NOVA









CHOICE | D-CHAIR | ACOUSTIC ARTWOR Ceiling | MOTION





SOFT ROCK | PARTHOS | ACOUSTIC ARTWORK Clouds





MOTION Executive | D-CHAIR





D-CHAIR | FORUM





D-CHAIR | ZEDO | PARTHOS





D-CHAIR | MOTION





D-CHAIR | ARQUS









PLANA | NORTH CAPE





TWIST&SIT | ARQUS







TB4 Veneer N61



TWIST&SIT | NOVA | SITO | JAZZ Chill Out





SOFT ROCK | NOVA Wood





NOVA Wood | TWIST&SIT





NOVA Wood | TWIST&SIT







S32 Synergy S17



TWIST&SIT | JAZZ Chill Out | SITO





NORTH CAPE | NOVA Wood | NOVA





SOFT ROCK | MOBI





SOFT ROCK | ACOUSTIC ARTWORK Clouds | ACOUSTIC ARTWORK Partitions | MOTION | WIND | TWIST&SIT Soft





ACOUSTIC ARTWORK Partitions | ACOUSTIC ARTWORK Ceiling | TWIST&SIT Soft | NOVA Wood



TC4



ACOUSTIC ARTWORK Accessories | ROUND | DIVA





ACOUSTIC ARTWORK Partitions | ACOUSTIC ARTWOR Ceiling | ACO