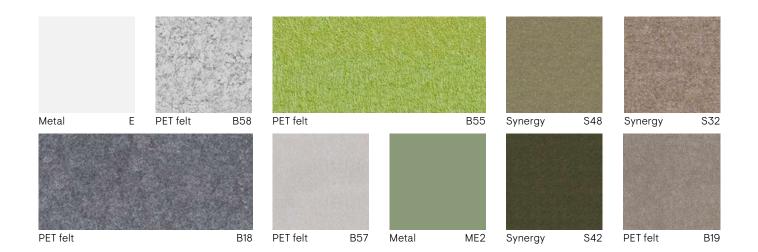

## NARBUTAS palette of finishes: easy to combine and simple to choose

NARBUTAS palette of finishes is well thought out. Composed of carefully selected colours, materials and textures, it becomes a handy tool that is easy to use for choosing the finish you want or creating combinations of them. Filled with calm, earthy natural colours, it allows you to bring more home cosiness and warmth into your office.