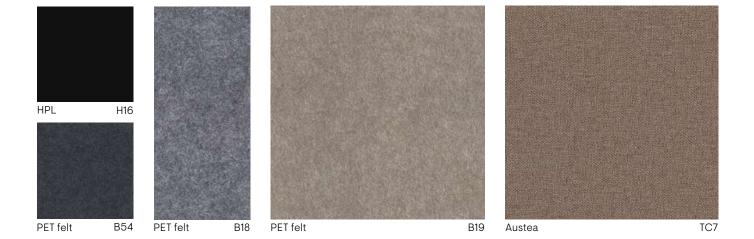

## NARBUTAS palette of finishes: easy to combine and simple to choose

NARBUTAS palette of finishes is well thought out. Composed of carefully selected colours, materials and textures, it becomes a handy tool that is easy to use for choosing the finish you want or creating combinations of them. Filled with calm, earthy natural colours, it allows you to bring more home cosiness and warmth into your office.