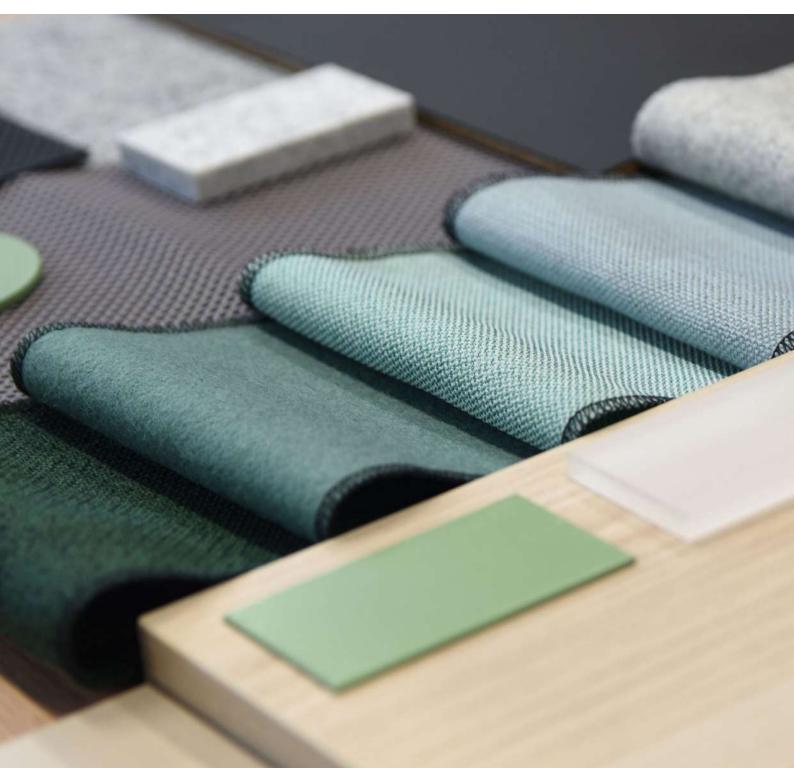

## NARBUTAS palette of finishes: easy to combine and simple to choose

NARBUTAS palette of finishes is well thought out. Composed of carefully selected colours, materials and textures, it becomes a handy tool that is easy to use for choosing the finish you want or creating combinations of them. Filled with calm, earthy natural colours, it allows you to bring more home cosiness and warmth into your office.