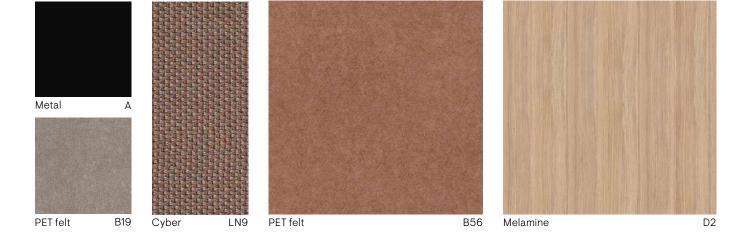

## NARBUTAS palette of finishes: easy to combine and simple to choose

NARBUTAS palette of finishes is well thought out. Composed of carefully selected colours, materials and textures, it becomes a handy tool that is easy to use for choosing the finish you want or creating combinations of them. Filled with calm, earthy natural colours, it allows you to bring more home cosiness and warmth into your office.