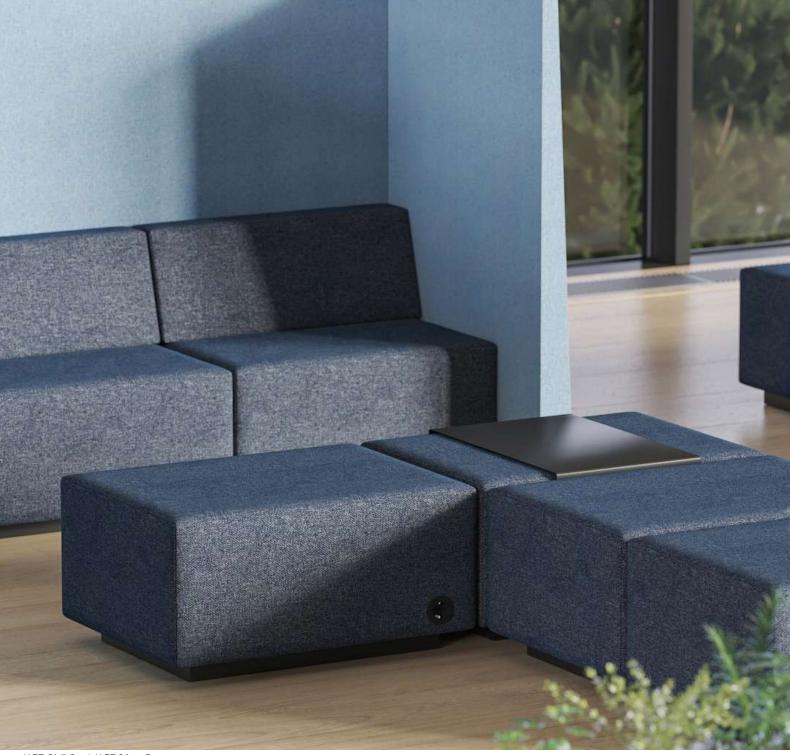

NORTH CAPE | NOVA Wood | NOVA

SOFT ROCK | MOBI

SOFT ROCK | ACOUSTIC ARTWORK Clouds | ACOUSTIC ARTWORK Partitions | MOTION | WIND | TWIST&SIT Soft

ACOUSTIC ARTWORK Partitions | ACOUSTIC ARTWORK Ceiling | TWIST&SIT Soft | NOVA Wood