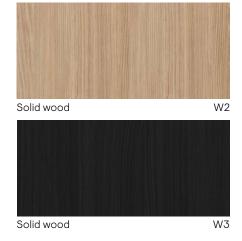

TWIST&SIT | ARQUS

TB4 Veneer N61

TWIST&SIT | NOVA | SITO | JAZZ Chill Out

SOFT ROCK | NOVA Wood

NOVA Wood | TWIST&SIT

NOVA Wood | TWIST&SIT

S32 Synergy S17

TWIST&SIT | JAZZ Chill Out | SITO