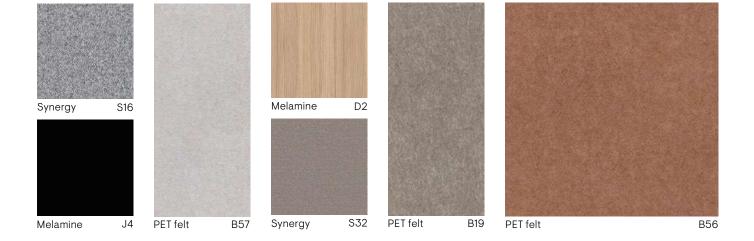

## NARBUTAS palette of finishes: easy to combine and simple to choose

NARBUTAS palette of finishes is well thought out. Composed of carefully selected colours, materials and textures, it becomes a handy tool that is easy to use for choosing the finish you want or creating combinations of them. Filled with calm, earthy natural colours, it allows you to bring more home cosiness and warmth into your office.