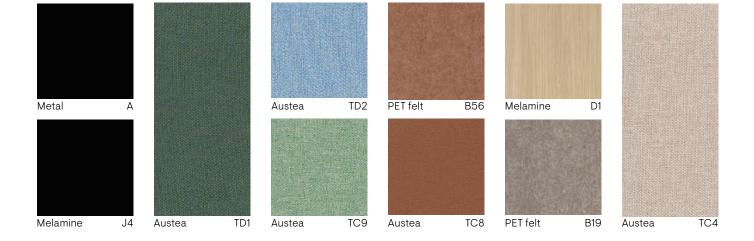

## NARBUTAS palette of finishes: easy to combine and simple to choose

NARBUTAS palette of finishes is well thought out. Composed of carefully selected colours, materials and textures, it becomes a handy tool that is easy to use for choosing the finish you want or creating combinations of them. Filled with calm, earthy natural colours, it allows you to bring more home cosiness and warmth into your office.