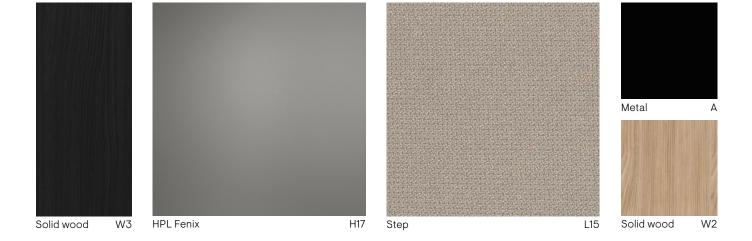

TWIST&SIT | ARQUS

TB4 Veneer N61

TWIST&SIT | NOVA | SITO | JAZZ Chill Out

SOFT ROCK | NOVA Wood

NOVA Wood | TWIST&SIT

NOVA Wood | TWIST&SIT

S32 Synergy S17

TWIST&SIT | JAZZ Chill Out | SITO