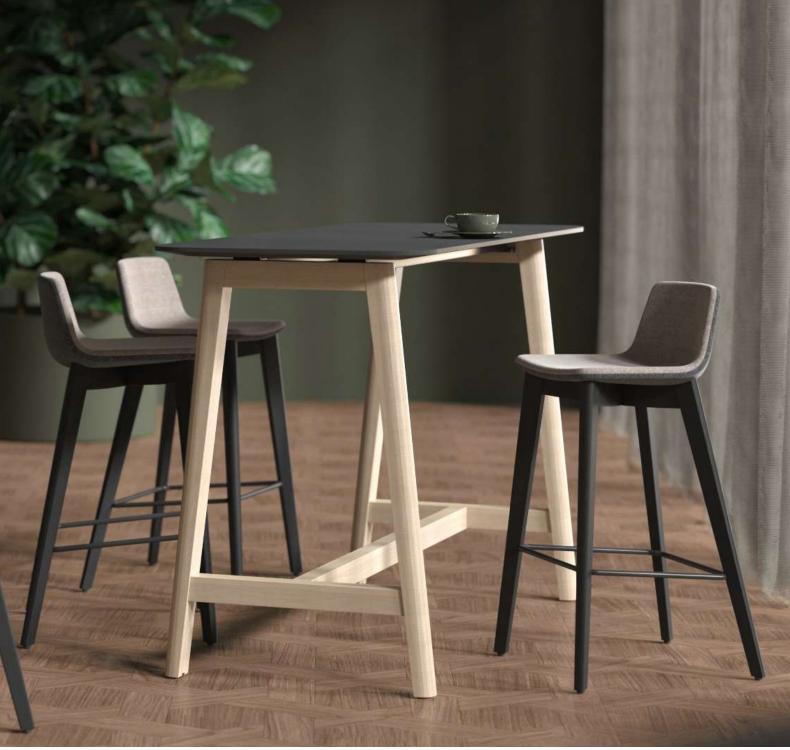

TWIST&SIT | ARQUS

TB4 Veneer N61

TWIST&SIT | NOVA | SITO | JAZZ Chill Out

SOFT ROCK | NOVA Wood

NOVA Wood | TWIST&SIT

NOVA Wood | TWIST&SIT

S32 Synergy S17

TWIST&SIT | JAZZ Chill Out | SITO