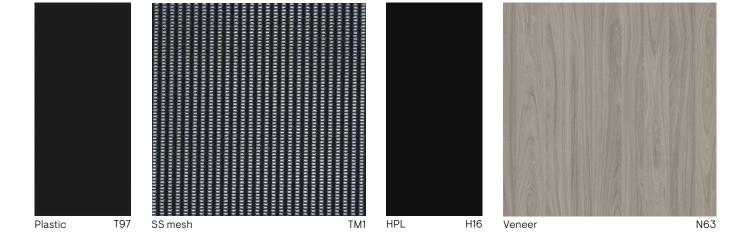

## NARBUTAS palette of finishes: easy to combine and simple to choose

NARBUTAS palette of finishes is well thought out. Composed of carefully selected colours, materials and textures, it becomes a handy tool that is easy to use for choosing the finish you want or creating combinations of them. Filled with calm, earthy natural colours, it allows you to bring more home cosiness and warmth into your office.