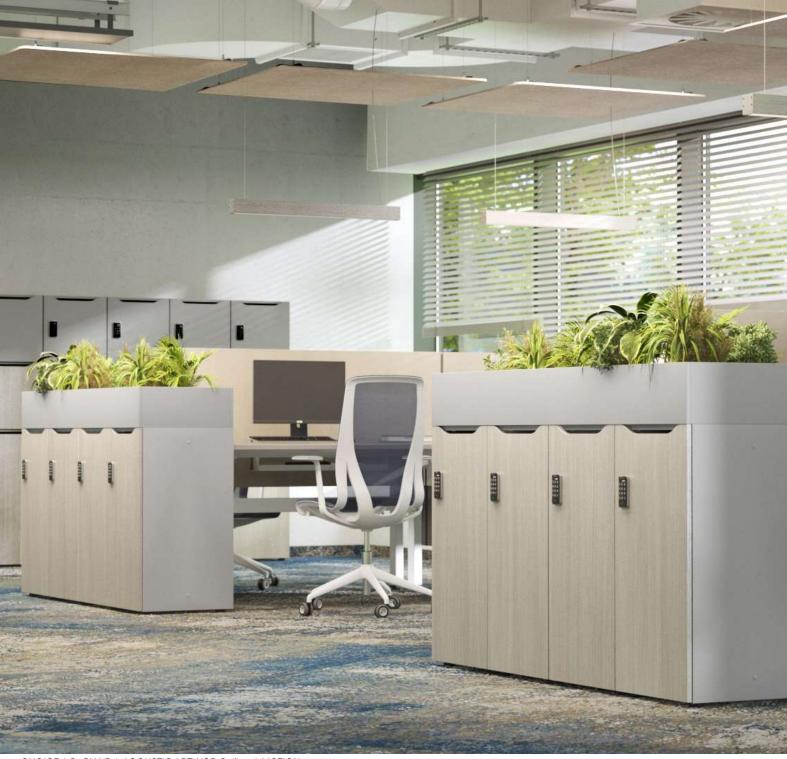

By NARBUTAS design team



## NARBUTAS palette of finishes: easy to combine and simple to choose

NARBUTAS palette of finishes is well thought out. Composed of carefully selected colours, materials and textures, it becomes a handy tool that is easy to use for choosing the finish you want or creating combinations of them. Filled with calm, earthy natural colours, it allows you to bring more home cosiness and warmth into your office.

Created to inspire.



SILENT ROOM L | SILENT ROOM S | TWIST&SIT | ACOUSTIC ARTWOR Ceiling | SOFT ROCK | PARTHOS





ACOUSTIC ARTWOR Ceiling | COMBUS | PARTHOS | SOFT ROCK | NOVA Wood Multipurpose | WOBBY





CHOICE | TWIST&SIT | NOVA









CHOICE | D-CHAIR | ACOUSTIC ARTWOR Ceiling | MOTION





SOFT ROCK | PARTHOS | ACOUSTIC ARTWORK Clouds





MOTION Executive | D-CHAIR





D-CHAIR | FORUM





D-CHAIR | ZEDO | PARTHOS





D-CHAIR | MOTION





D-CHAIR | ARQUS









PLANA | NORTH CAPE





TWIST&SIT | ARQUS







TB4 Veneer N61



TWIST&SIT | NOVA | SITO | JAZZ Chill Out





SOFT ROCK | NOVA Wood





NOVA Wood | TWIST&SIT





NOVA Wood | TWIST&SIT







S32 Synergy S17



TWIST&SIT | JAZZ Chill Out | SITO





NORTH CAPE | NOVA Wood | NOVA





SOFT ROCK | MOBI





SOFT ROCK | ACOUSTIC ARTWORK Clouds | ACOUSTIC ARTWORK Partitions | MOTION | WIND | TWIST&SIT Soft





ACOUSTIC ARTWORK Partitions | ACOUSTIC ARTWORK Ceiling | TWIST&SIT Soft | NOVA Wood



TC4



ACOUSTIC ARTWORK Accessories | ROUND | DIVA





AC