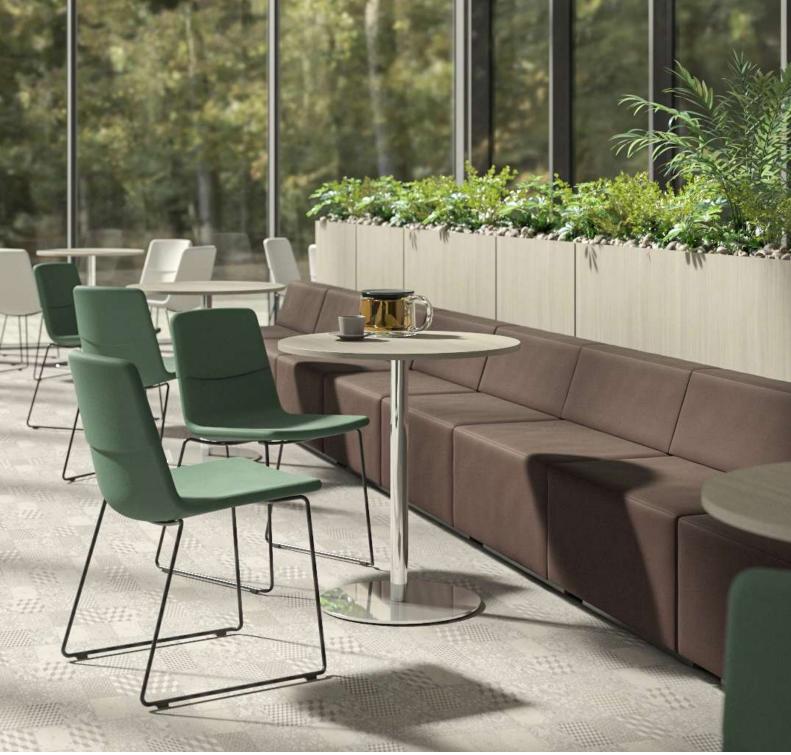

TWIST&SIT | ARQUS

TB4 Veneer N61

TWIST&SIT | NOVA | SITO | JAZZ Chill Out

SOFT ROCK | NOVA Wood

NOVA Wood | TWIST&SIT

NOVA Wood | TWIST&SIT

S32 Synergy S17

TWIST&SIT | JAZZ Chill Out | SITO