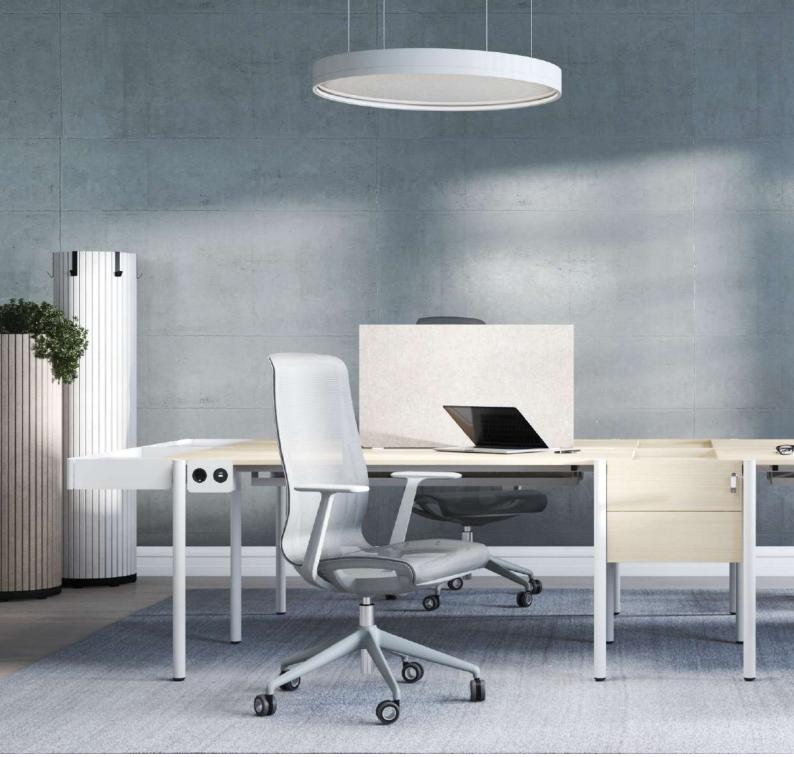

## NARBUTAS palette of finishes: easy to combine and simple to choose

NARBUTAS palette of finishes is well thought out. Composed of carefully selected colours, materials and textures, it becomes a handy tool that is easy to use for choosing the finish you want or creating combinations of them. Filled with calm, earthy natural colours, it allows you to bring more home cosiness and warmth into your office.