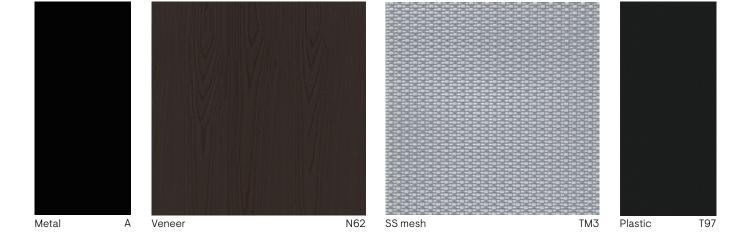

## NARBUTAS palette of finishes: easy to combine and simple to choose

NARBUTAS palette of finishes is well thought out. Composed of carefully selected colours, materials and textures, it becomes a handy tool that is easy to use for choosing the finish you want or creating combinations of them. Filled with calm, earthy natural colours, it allows you to bring more home cosiness and warmth into your office.