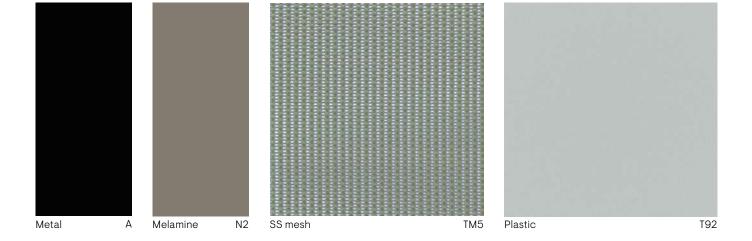

## NARBUTAS palette of finishes: easy to combine and simple to choose

NARBUTAS palette of finishes is well thought out. Composed of carefully selected colours, materials and textures, it becomes a handy tool that is easy to use for choosing the finish you want or creating combinations of them. Filled with calm, earthy natural colours, it allows you to bring more home cosiness and warmth into your office.