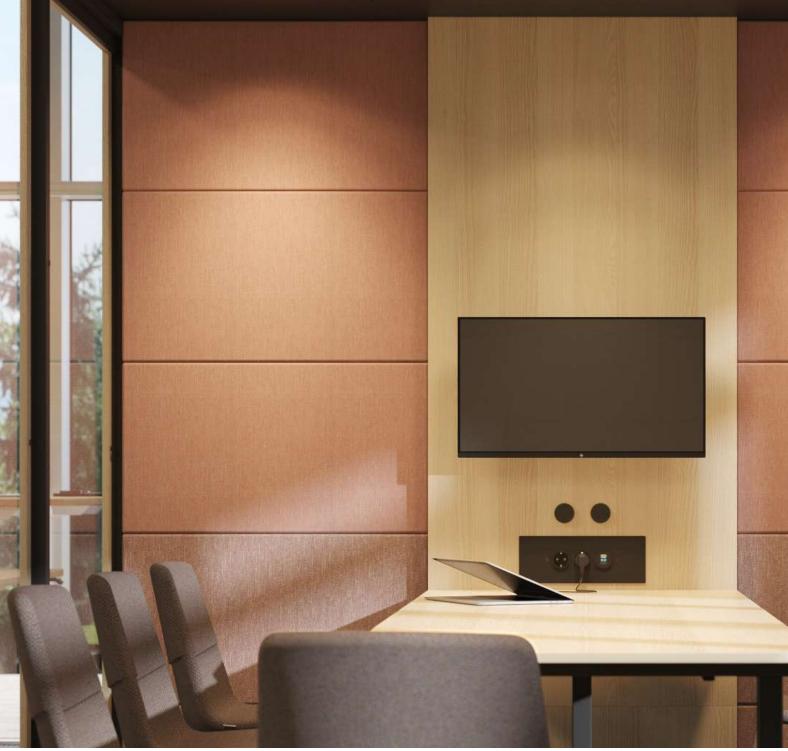

TWIST&SIT | ARQUS

TB4 Veneer N61

TWIST&SIT | NOVA | SITO | JAZZ Chill Out

SOFT ROCK | NOVA Wood

NOVA Wood | TWIST&SIT

NOVA Wood | TWIST&SIT

S32 Synergy S17

TWIST&SIT | JAZZ Chill Out | SITO