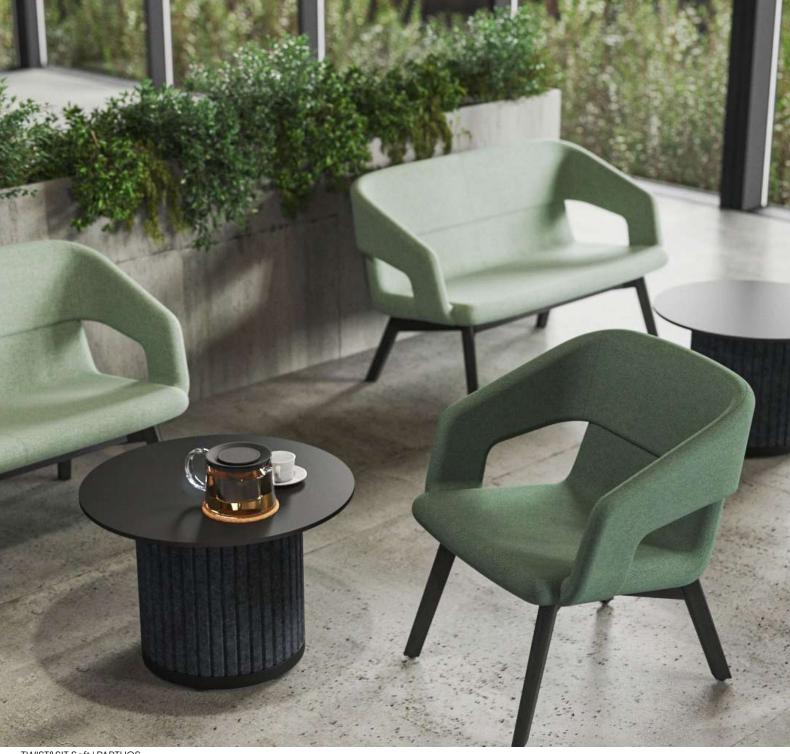

TWIST&SIT | ARQUS

TB4 Veneer N61

TWIST&SIT | NOVA | SITO | JAZZ Chill Out

SOFT ROCK | NOVA Wood

NOVA Wood | TWIST&SIT

NOVA Wood | TWIST&SIT

S32 Synergy S17

TWIST&SIT | JAZZ Chill Out | SITO