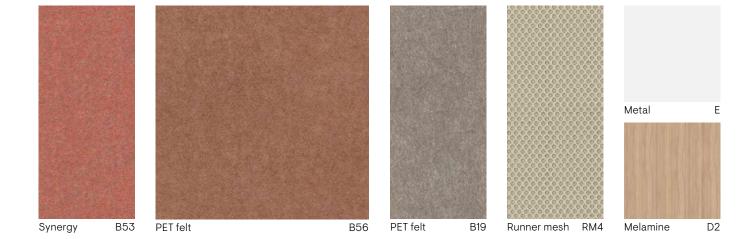

## NARBUTAS palette of finishes: easy to combine and simple to choose

NARBUTAS palette of finishes is well thought out. Composed of carefully selected colours, materials and textures, it becomes a handy tool that is easy to use for choosing the finish you want or creating combinations of them. Filled with calm, earthy natural colours, it allows you to bring more home cosiness and warmth into your office.