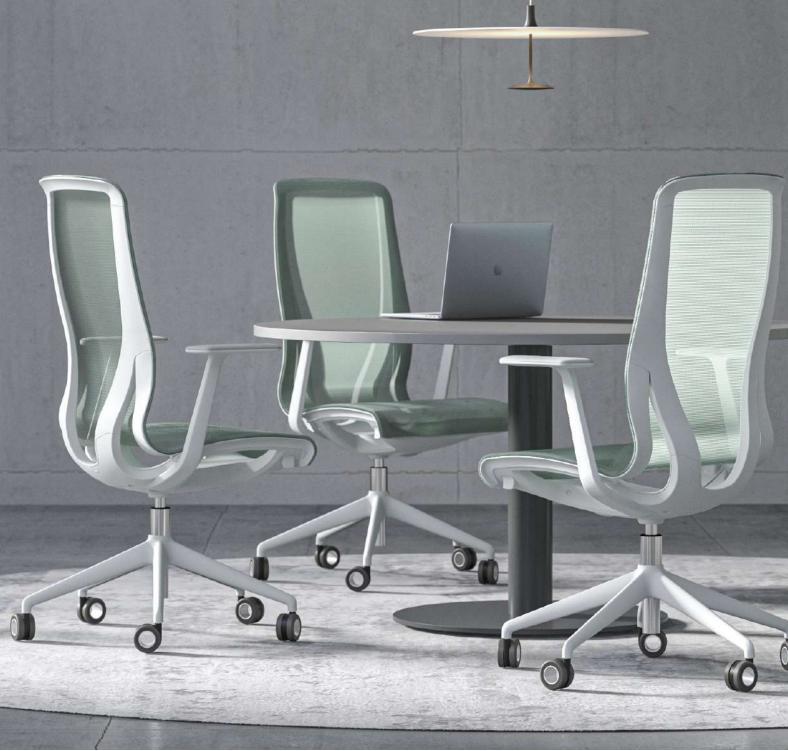

TWIST&SIT | ARQUS

TB4 Veneer N61

TWIST&SIT | NOVA | SITO | JAZZ Chill Out

SOFT ROCK | NOVA Wood

NOVA Wood | TWIST&SIT

NOVA Wood | TWIST&SIT

S32 Synergy S17

TWIST&SIT | JAZZ Chill Out | SITO