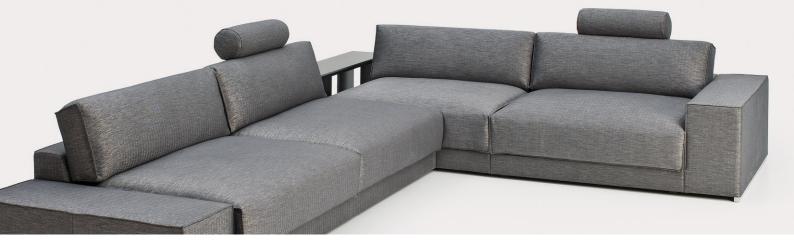

## king

design: Piotr Kuchciński 2010

The modular lounge suit designed by Piotr Kuchciński stands out from the furniture assortment offered by Noti due to its unusual softness and outstanding comfort. The cubicoid shape and soft lines of the individual items is additionally highlighted by the stitched seams exposed along the edges. This extensive furniture line includes seat modules of different sizes, puff seats, ottomans and 4 types of armrests as well as small bookcases and tables to be combined with sofas or to be arranged independently. The furniture structure is made from wooden elements, the armchair is supported by a base made of stainless steel profiles. The cushions are filled with polyurethane foams of different density as well as feathers