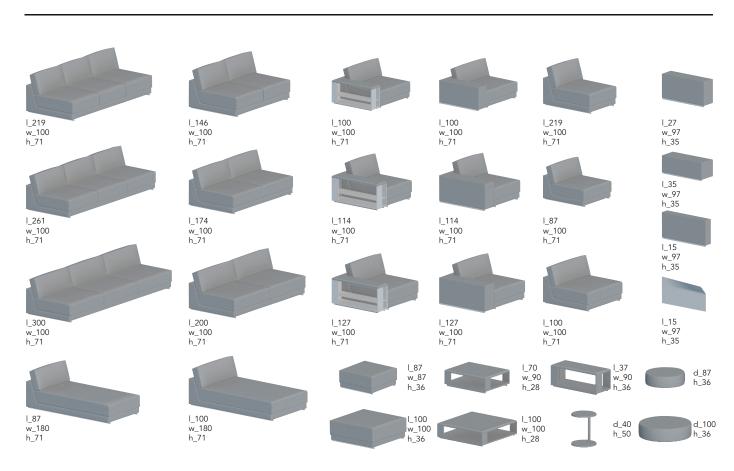

## king

design: Piotr Kuchciński 2010

The modular lounge suit designed by Piotr Kuchciński stands out from the furniture assortment offered by Noti due to its unusual softness and outstanding comfort. The cubicoid shape and soft lines of the individual items is additionally highlighted by the stitched seams exposed along the edges. This extensive furniture line includes seat modules of different sizes, puff seats, ottomans and 4 types of armrests as well as small bookcases and tables to be combined with sofas or to be arranged independently. The furniture structure is made from wooden elements, the armchair is supported by a base made of stainless steel profiles. The cushions are filled with polyurethane foams of different density as well as feathers