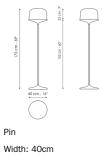

Designer: Dondoli and Pocci



its slender metal frame. Pin's linear design fits seamlessly into any home space. It is available with smoked lampshade and a lead base.

The Pin lamp has a statement blown glass lampshade which contrasts with setting, a discreet presence that illuminates by defining a precise point in





## Data sheet



Depth: 40cm Height: 175cm

## Lampshade

Transparent Glass



## Structure

Plus Metal



The samples above represent the complete range of materials and finishes available for this product (regardless of the top shape or size, in the case of tables). Fabrics, eco-leather, leather and emery leather shown in this website are a selection. Colors and finishes are approximate and may slightly differ from actual ones. Please visit Bonaldo dealers to see the complete sample collection and get further details about our products.