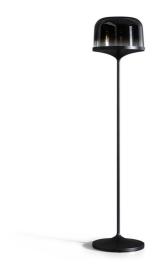

Designer: Dondoli and Pocci

its slender metal frame. Pin's linear design fits seamlessly into any home space. It is available with smoked lampshade and a lead base.

The Pin lamp has a statement blown glass lampshade which contrasts with setting, a discreet presence that illuminates by defining a precise point in