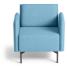

#### PRODUCT INFORMATION

Playback is a sofa and easy chair that combines playfulness and tight elements. Playback is characterized by the opportunity to choose different fabrics and colors for the frame and cushions. Furthermore, each individual can give the sofa its own character by changing the movable cushions in the back.

### **TECHNICAL INFORMATION**

Available for the United States market.

Base in wood. Seat and back in cold foam. Upholstered in fabric or leather. Standard leather Elmo Nordic. Legs in chrome with ABS glides.