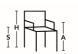

# **PLAYBACK**

H 770/790, S 440/460, W 1340, A 630, D 660/470 H 30,31"/31,1", SH 17,32"/18,11", W 52,76", A 24,8", D 25,98"/

H 770, S 440, W 740, A 630, D 660/470 H 30,31", SH 17,32", W 29,13", A 24,8", D 25,98"/18,5"

H 770/790, S 440/460, W 1940, A 630, D 660/470 H 30,31"/31,1", SH 17,32"/18,11", W 76,38", A 24,8", D 25,98"/