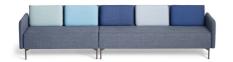

#### PRODUCT INFORMATION

Playback is a sofa and easy chair that combines playfulness and tight elements. Playback is characterized by the opportunity to choose different fabrics and colors for the frame and cushions. Furthermore, each individual can give the sofa its own character by changing the movable cushions in the back.

"I wanted to create a piece of furniture that gave the architect and the interior designer complete freedom to compose and adapt it to their own wishes. Despite the tight lines and the rather strict linear form the variation and the rounded cushions gives the sofa its soft, playful and comfortable character", says Eero Koivisto.

## **OPTIONS**

Legs in Offecct Flexicolor. Pillows quilted in Pattern BETA alt. DELTA. Contrast seams are available in colors; Beige, black, brown, dark blue, dark green, dark grey, grey, neon green, neon orange, orange, red and white. If not specified, anthracite will be used as standard.