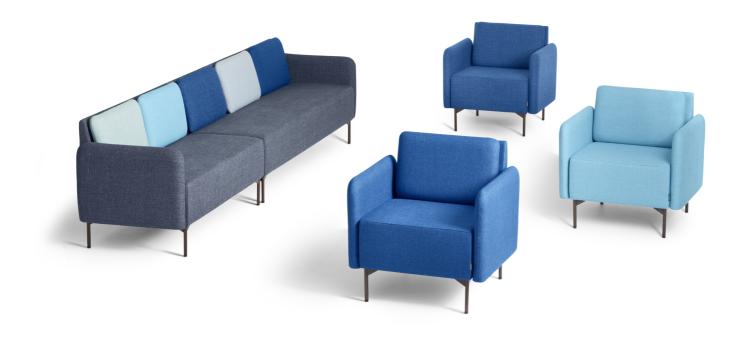

#### PRODUCT INFORMATION

Playback is a sofa and easy chair that combines playfulness and tight elements. Playback is characterized by the opportunity to choose different fabrics and colors for the frame and cushions. Furthermore, each individual can give the sofa its own character by changing the movable cushions in the back.

"I wanted to create a piece of furniture that gave the architect and the interior designer complete freedom to compose and adapt it to their own wishes. Despite the tight lines and the rather strict linear form the variation and the rounded cushions gives the sofa its soft, playful and comfortable character", says Eero Koivisto.

## **OPTIONS**

Legs in Offecct Flexicolor. Pillows quilted in Pattern BETA alt. DELTA. Contrast seams are available in colors; Beige, black, brown, dark blue, dark green, dark grey, grey, neon green, neon orange, orange, red and white. If not specified, anthracite will be used as standard.