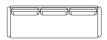

#### PRODUCT INFORMATION

Playback is a sofa and easy chair that combines playfulness and tight elements. Playback is characterized by the opportunity to choose different fabrics and colors for the frame and cushions. Furthermore, each individual can give the sofa its own character by changing the movable cushions in the back.

# **PLAYBACK**

H 770/790, S 440/460, W 1340, A 630, D 660/470 H 30,31"/31,1", SH 17,32"/18,11", W 52,76", A 24,8", D 25,98"/

H 770, S 440, W 740, A 630, D 660/470 H 30,31", SH 17,32", W 29,13", A 24,8", D 25,98"/18,5"