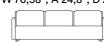

H 770/790, S 440/460, W 1940, A 630, D 660/470 H 30,31"/31,1", SH 17,32"/18,11", W 76,38", A 24,8", D 25,98"/