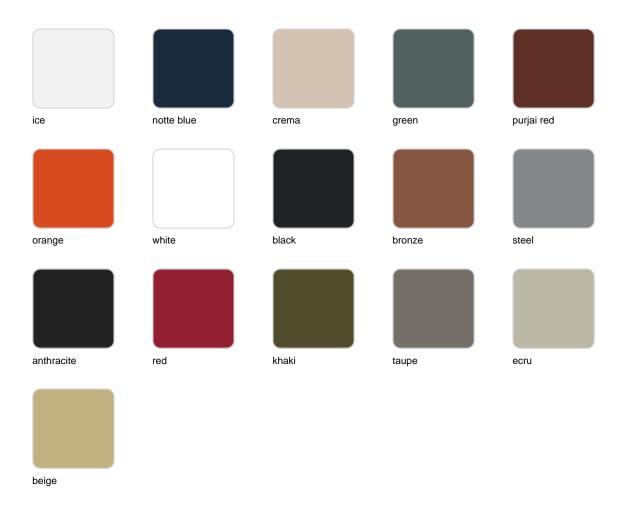

### finishes

#### BASIC Ref. 54436A

Matt Polyethylene

SELF-WATERING Ref. 54436R

Self-watering system included in all planters except those with basic finish