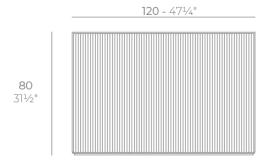

# Description

Weight: 23 Kg

GATSBY Wall
GATSBY Wall
ref. 54436
C= 115x25x23 45½"x9¾"x9"
53 L
14Gal