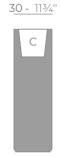

# Description

Weight: 23 Kg

GATSBY Wall
GATSBY Wall
ref. 54436
C= 115x25x23 45½"x9¾"x9"
53 L
14Gal