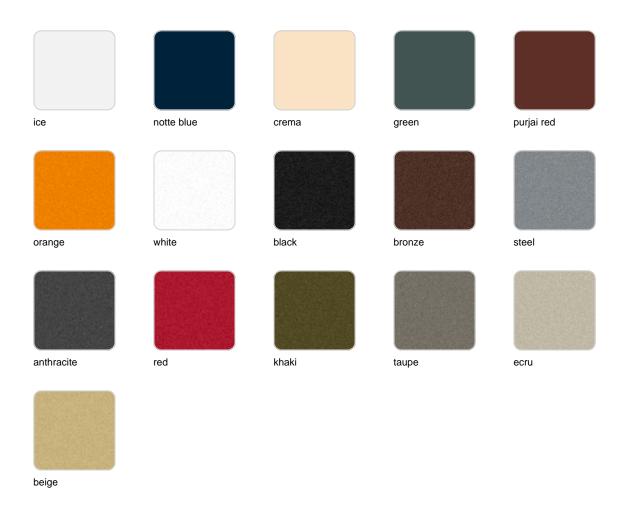

### finishes

#### BASIC Ref. 54436A

Matt Polyethylene

SELF-WATERING Ref. 54436R

Self-watering system included in all planters except those with basic finish