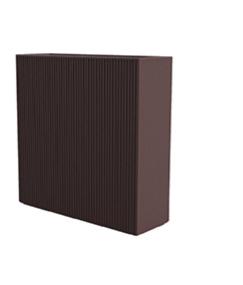

# Gatsby wall 80x25x80

### by Ramón Esteve

The Gatsby collection, designed by <u>Ramón Esteve</u> for <u>Vondom</u>, recalls the Art Déco lighting. Those crazy twenties. "Something new, extraordinary, beautiful, simple but sophisticatedly designed" said Francis Scott Fitzgerald about his aims for the novel he was about to write. The Great Gatsby was born in an age of prosperity, parties and excess. They called it "the American Dream".

## Description

Weight: 16 Kg

GATSBY Wall
GATSBY Wall
ref. 54435
C= 75x21x23 29½"x8½"x9"
32 L
8½Gal