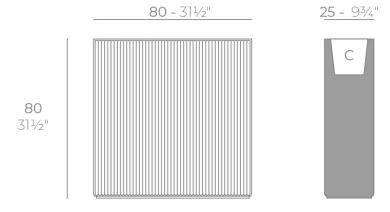

## Description

Weight: 16 Kg

GATSBY Wall
GATSBY Wall
ref. 54435
C= 75x21x23 29½"x8½"x9"
32 L
8½Gal