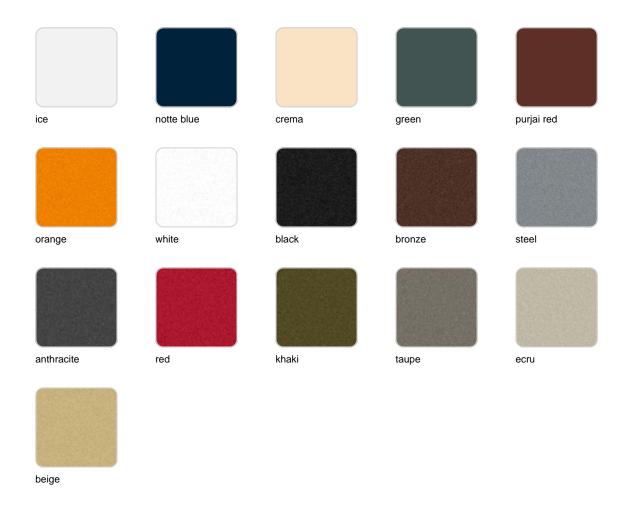

## **Finishes**

### finishes

#### BASIC Ref. 54435A

Matt Polyethylene

SELF-WATERING Ref. 54435R

Self-watering system included in all planters except those with basic finish