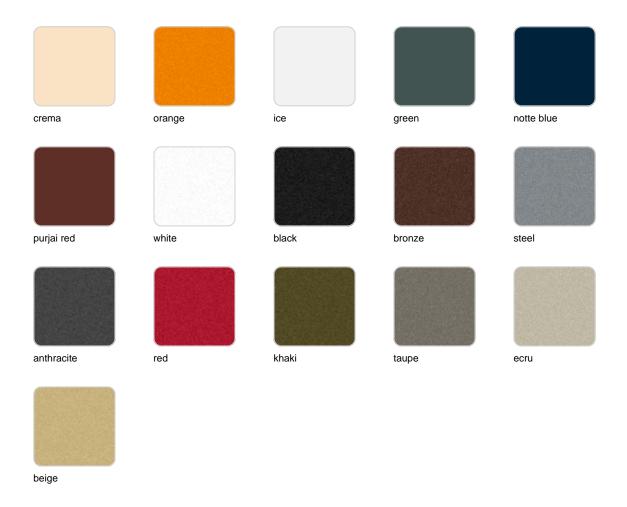

## **Finishes**

### finishes

#### BASIC Ref. 54422A

Matt Polyethylene

SELF-WATERING Ref. 54422R

Self-watering system included in all planters except those with basic finish