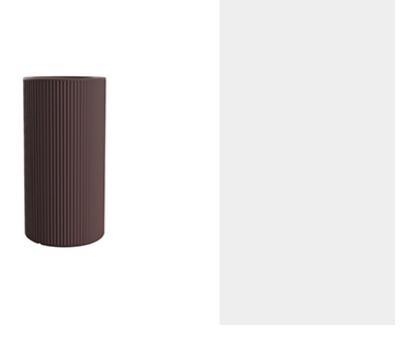

# Gatsby cylinder planter ø40x80

### by Ramón Esteve

The Gatsby collection, designed by <u>Ramón Esteve</u> for <u>Vondom</u>, recalls the Art Déco lighting. Those crazy twenties. "Something new, extraordinary, beautiful, simple but sophisticatedly designed" said Francis Scott Fitzgerald about his aims for the novel he was about to write. The Great Gatsby was born in an age of prosperity, parties and excess. They called it "the American Dream".

## Description

Weight: 9 Kg

GATSBY Cilindro Alto
GATSBY Hight Cylindre
ref. 54422
C= 32x32x28 12½"x12½"x11"
20 L
5½Gal