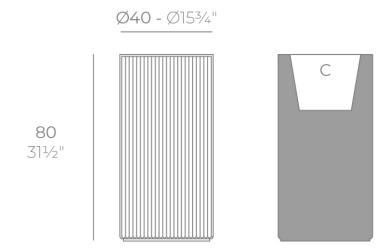

# Gatsby cylinder planter ø40x80

## Description

Weight: 9 Kg

GATSBY Cilindro Alto
GATSBY Hight Cylindre
ref. 54422
C= 32x32x28 12½"x12½"x11"
20 L
5½Gal