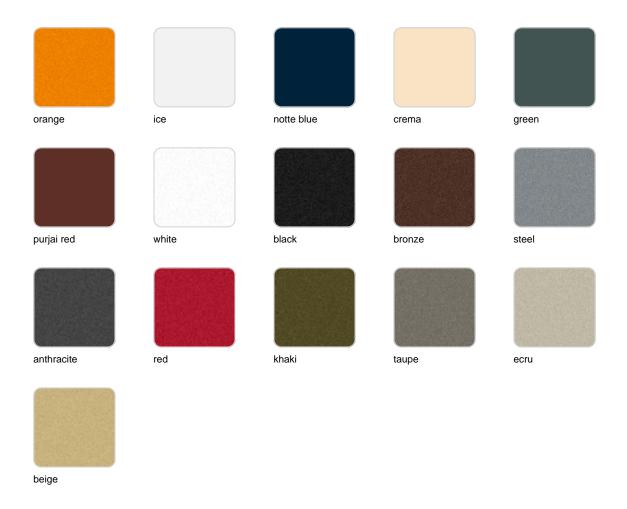

## **Finishes**

### finishes

#### BASIC Ref. 54423A

Matt Polyethylene

SELF-WATERING Ref. 54423R

Self-watering system included in all planters except those with basic finish