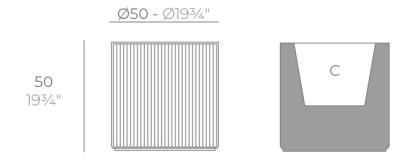

# Gatsby cylinder planter ø50x50

## Description

Weight: 9.5 Kg

GATSBY Cilindro
GATSBY Cylindre
ref. 54423
C= 41X41X29 16½"x16½"x11½"
30 L
8Gal