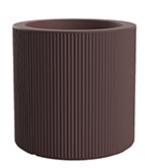

# Gatsby cylinder planter ø50x50

## Description

Weight: 9.5 Kg

GATSBY Cilindro
GATSBY Cylindre
ref. 54423
C= 41X41X29 16½"x16½"x11½"
30 L
8Gal