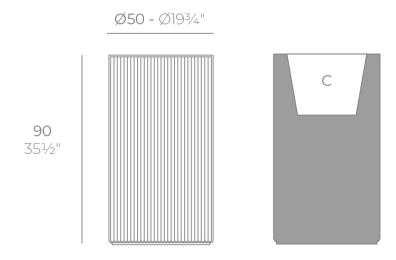

## Description

Weight: 13.5 Kg

GATSBY Cilindro Alto
GATSBY Hight Cylindre
ref. 54424
C= 41X41X32 16½"x16½"x12½"
32 L
8½Gal