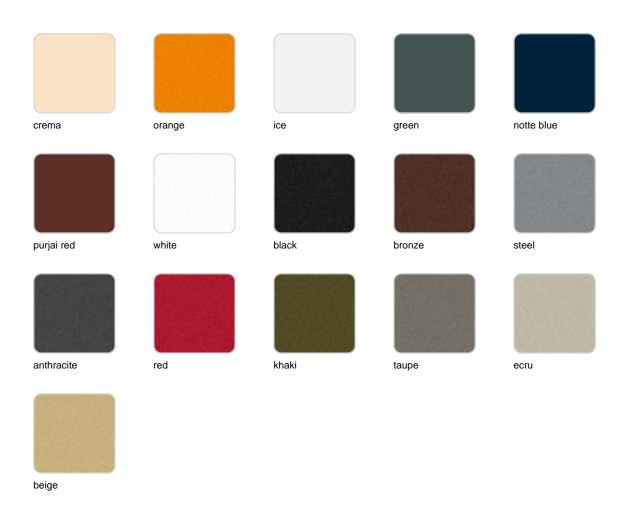

## **Finishes**

### finishes

#### BASIC Ref. 54424A

Matt Polyethylene

SELF-WATERING Ref. 54424R

Self-watering system included in all planters except those with basic finish