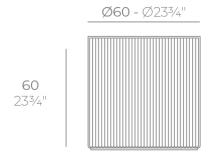

## Description

Weight: 13 Kg

GATSBY Cilindro
GATSBY Cylindre
ref. 54425
C= 49x49x31 19½"x19½"x12½"
47 L
12½Gal