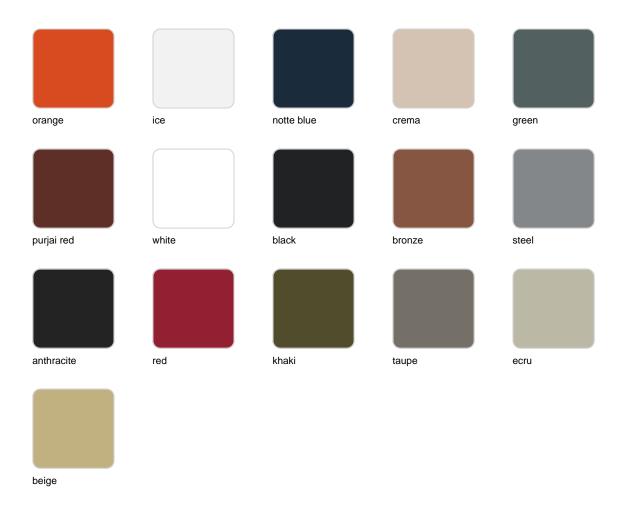

## **Finishes**

### finishes

### BASIC Ref. 54425A

Matt Polyethylene

SELF-WATERING Ref. 54425R

Self-watering system included in all planters except those with basic finish