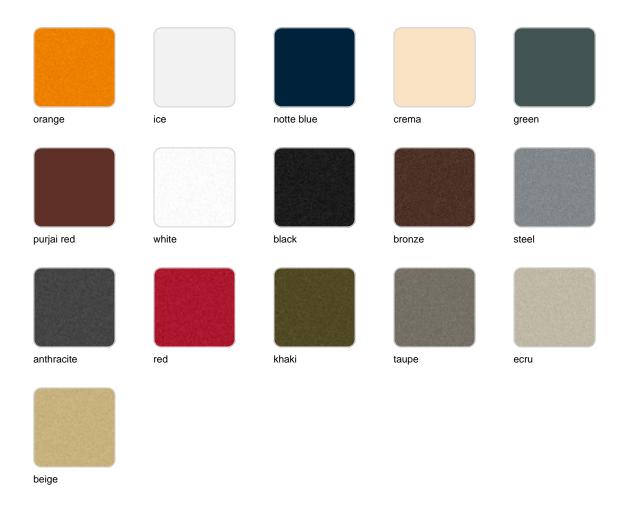

## **Finishes**

### finishes

### BASIC Ref. 54425A

Matt Polyethylene

SELF-WATERING Ref. 54425R

Self-watering system included in all planters except those with basic finish