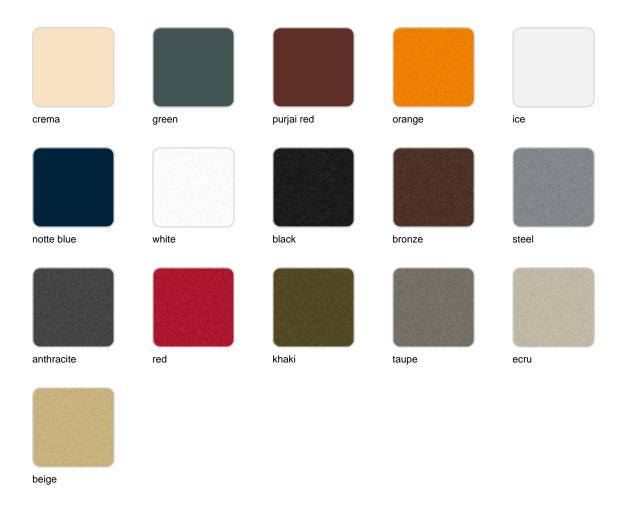

# **Finishes**

### finishes

#### BASIC Ref. 54426A

Matt Polyethylene

SELF-WATERING Ref. 54426R

Self-watering system included in all planters except those with basic finish