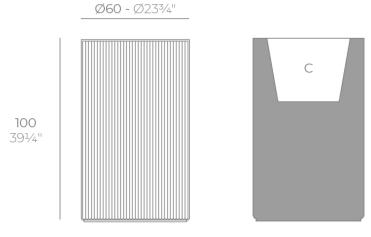

# Gatsby cylinder planter ø60x100

## Description

Weight: 18.5 Kg

GATSBY Cilindro Alto
GATSBY Hight Cylindre
ref. 54426
C= 49x49x45 19½"x19½"x17¾"
65 L
17½Gal