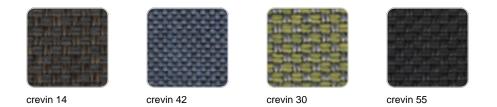

### ACAPULCO Ref. 54600CO

Cozy fabric with an elegant look and soft touch.

CICO Ref. 54600CO

Cozy fabric with an elegant look and soft touch.

CREVIN Ref. 54600CO

Upholstery fabric, that as and natural appearance and can be easy cleaned by washing machines, allowing an easy removal of mildew. Suitable for indoor and outdoor use