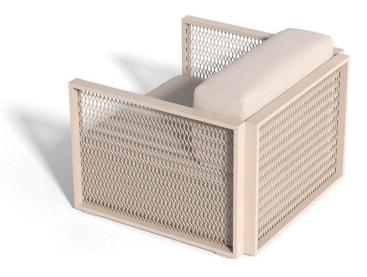

# The factory lounge chair by Ramón Esteve

The Factory Collection, designed by <u>Ramon Esteve</u> for <u>Vondom</u>, is **characterized by the aluminum profile and the "deployé" mesh**. Discover this collection of aluminium furniture composed of a modular sofa, an armchair, a lounger, a side table, a lamp, a coffee table, a high table, chairs, and a room divider.

## Description

Made from aluminum and with a very comfortable padding. Our fabrics are available in a wide range of colours and very pleasant to touch. This collection is suitable for an indoor and an outdoor use.