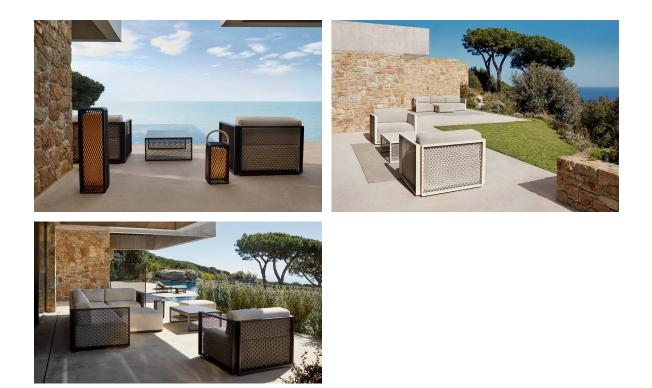

stery fabric, that as and natural appearance and can be easy cleaned by washing machines, allowing an easy removal of mildew. Suitable for indoor and outdoor use

GLAD Ref. 54600CO

Soft and cozy fabric suitable for indoor and outdoor use.

HERITAGE Ref. 54600CO

Outdoor fabrics are waterproof 50% recycled acrylic, 47% acrylic and 3% PE.

IKON Ref. 54600CO Cozy fabric with an elegant look and soft touch.

#### NAUTIC Ref. 54600CO



Soft leather like fabric suitable for indoor and outdoor use. Stantard option for upholstery.

### SAVANE Ref. 54600CO

Outdoor fabrics are waterproof 100% acrylic.

SIESTA Ref. 54600CO

Cozy fabric with an elegant look and soft touch.

#### SILVERTEX Ref. 54600CO



Vinyl fabric suitable for indoor and outdoor use. Special option for upholstery.

## Ambients