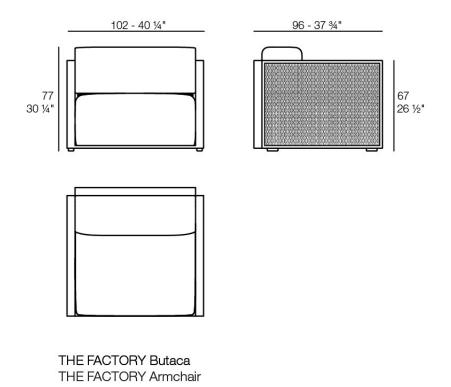

# The factory lounge chair by Ramón Esteve

The Factory Collection, designed by <u>Ramon Esteve</u> for <u>Vondom</u>, is **characterized by the aluminum profile and the "deployé" mesh**. Discover this collection of aluminium furniture composed of a modular sofa, an armchair, a lounger, a side table, a lamp, a coffee table, a high table, chairs, and a room divider.



1

## Description

Made from aluminum and with a very comfortable padding. Our fabrics are available in a wide range of colours and very pleasant to touch. This collection is suitable for an indoor and an outdoor use.

Weight: 36.72 Kg



## Accessories

#### • GLAD

Soft and cozy fabric suitable for indoor and outdoor use.

## **Finishes**

## finishes

### LACQUERED Ref. 54600





ecru

Lacquered aluminium profile.

## fabric

### ACAPULCO Ref. 54600CO

Cozy fabric with an elegant look and soft touch.

CICO Ref. 54600CO

Cozy fabric with an elegant look and soft touch.

CREVIN Ref. 54600CO



Upholstery fabric, that as and natural appearance and can be easy cleaned by washing machines, allowing an easy removal of mildew. Suitable for indoor and outdoor use

GLAD Ref. 54600CO

Soft and cozy fabric suitable for indoor and outdoor use.

HERITAGE Ref. 54600CO

Outdoor fabrics are waterproof 50% recycled acrylic, 47% acrylic and 3% PE.

IKON Ref. 54600CO Cozy fabric with an elegant look and soft touch.

#### NAUTIC Ref. 546