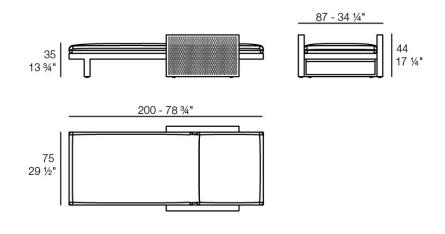

# The factory sun lounger by Ramón Esteve

The Factory Collection, designed by <u>Ramon Esteve</u> for <u>Vondom</u>, is **characterized by the aluminum profile and the "deployé" mesh**. Discover this collection of aluminium furniture composed of a modular sofa, an armchair, a lounger, a side table, a lamp, a coffee table, a high table, chairs, and a room divider.



1

#### Description

Made from aluminum and with a very comfortable padding. Our fabrics are available in a wide range of colours and very pleasant to touch. This collection is suitable for an indoor and an outdoor use.

Weight: 28.18 Kg



THE FACTORY Tumbona THE FACTORY Sun Lounger 2

### **Finishes**

### finishes

#### LACQUERED Ref. 54610

| purjai red   | white  | notte blue | british gray | pickle        |
|--------------|--------|------------|--------------|---------------|
| traffic gray | almond | crema      | melon        | castoro fiber |
| red          | bronze | ecru       | modo green   | black         |

Lacquered aluminium profile.

## Ambients