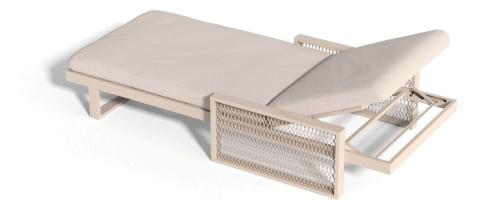

# The factory sun lounger by Ramón Esteve

The Factory Collection, designed by <u>Ramon Esteve</u> for <u>Vondom</u>, is **characterized by the aluminum profile and the "deployé" mesh**. Discover this collection of aluminium furniture composed of a modular sofa, an armchair, a lounger, a side table, a lamp, a coffee table, a high table, chairs, and a room divider.

#### Description

Made from aluminum and with a very comfortable padding. Our fabrics are available in a wide range of colours and very pleasant to touch. This collection is suitable for an indoor and an outdoor use.

Weight: 28.18 Kg

THE FACTORY Tumbona THE FACTORY Sun Lounger 2