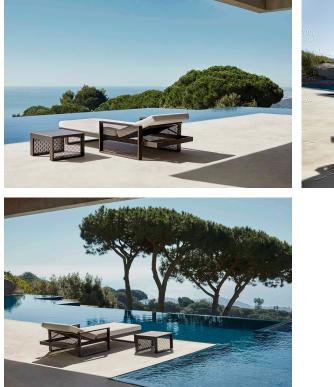

ed of a modular sofa, an armchair, a lounger, a side table, a lamp, a coffee table, a high table, chairs, and a room divider.



1

#### Description

Made from aluminum and with a very comfortable padding. Our fabrics are available in a wide range of colours and very pleasant to touch. This collection is suitable for an indoor and an outdoor use.

Weight: 28.18 Kg



THE FACTORY Tumbona THE FACTORY Sun Lounger 2

### **Finishes**

### finishes

#### LACQUERED Ref. 54610

| purjai red   | white  | notte blue | british gray | pickle        |
|--------------|--------|------------|--------------|---------------|
| traffic gray | almond | crema      | melon        | castoro fiber |
| red          | bronze | ecru       | modo green   | black         |

Lacquered aluminium profile.

## Ambients