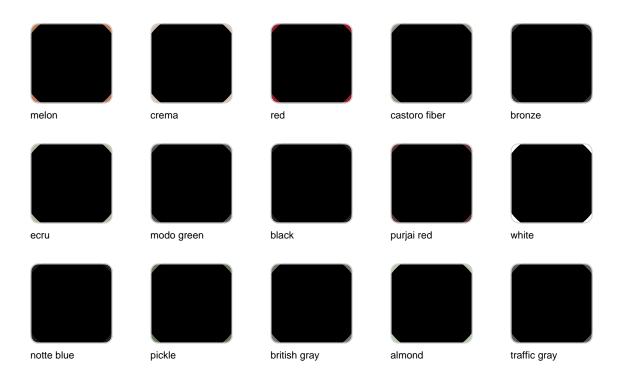

### **Finishes**

### finishes

#### LACQUERED Ref. 54613

Lacquered aluminium profile.