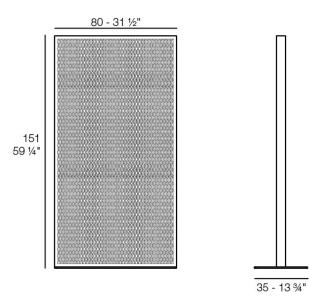

THE FACTORY Separador de Ambientes 80x150 THE FACTORY Room Divider 31 1/2"x 59 1/4" 2