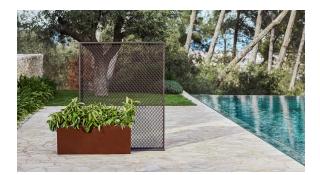

# The factory area divider 80x150 by Ramón Esteve

The Factory Collection, designed by <u>Ramon Esteve</u> for <u>Vondom</u>, is **characterized by the aluminum profile and the "deployé" mesh**. Discover this collection of aluminium furniture composed of a modular sofa, an armchair, a lounger, a side table, a lamp, a coffee table, a high table, chairs, and a room divider.



1

#### Description

Space divider made with an aluminum profile and deployed mesh, all materials and components are resistant to extreme weather conditions. Available in different finishes.

Weight: 26.05 Kg



THE FACTORY Separador de Ambientes 80x150 THE FACTORY Room Divider 31 1/2"x 59 1/4" 2

### **Finishes**

### finishes

#### LACQUERED Ref. 54613



Lacquered aluminium profile.

## Ambients