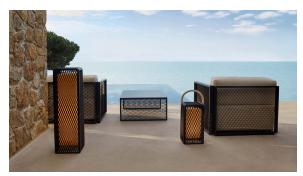

various finishes.

Weight: 3.99 Kg



THE FACTORY Lámpara 30 x 24 x 48 THE FACTORY Puff S  $11\frac{3}{4}$  x  $9\frac{1}{2}$  x 19"

### **Finishes**

#### lighting

#### RGBW LED BATTERY Ref. 54612Y



Unit with internal lighting with battery-powered RGBW LED technology. Includes charger and remote control for switching colors and charger. Available only in matte ice white finish.

#### RGBW LED DMX BATTERY Ref. 54612DY





Unit with internal lighting with RGBW LED technology and remote control unit for switching colors. Also controlLED by DMX-1024 (wireless), enabling communication between one or more products simultaneously via the DMX transmitter (not included). There are two options to choose from: Professional XLR DMX and Home WIFI DMX. (Remote control included).

## **Ambients**