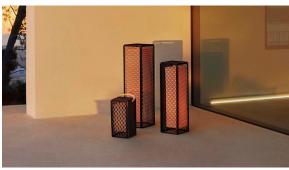

ous finishes.

Weight: 3.99 Kg



THE FACTORY Lámpara 30 x 24 x 48 THE FACTORY Puff S  $11\frac{3}{4}$  x  $9\frac{1}{2}$  x 19"

### **Finishes**

#### lighting

#### RGBW LED BATTERY Ref. 54612Y



Unit with internal lighting with battery-powered RGBW LED technology. Includes charger and remote control for switching colors and charger. Available only in matte ice white finish.

#### RGBW LED DMX BATTERY Ref. 54612DY





Unit with internal lighting with RGBW LED technology and remote control unit for switching colors. Also controlLED by DMX-1024 (wireless), enabling communication between one or more products simultaneously via the DMX transmitter (not included). There are two options to choose from: Professional XLR DMX and Home WIFI DMX. (Remote control included).

## **Ambients**