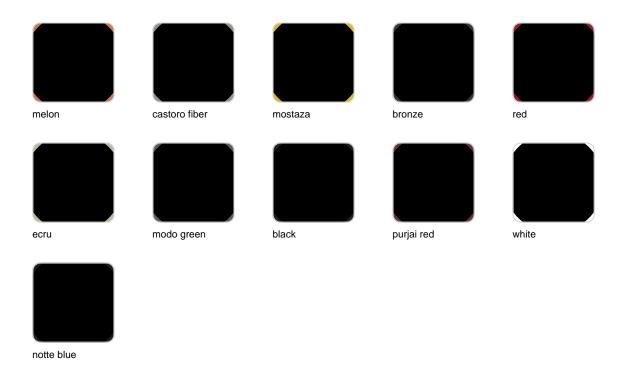

e composed of a modular sofa, an armchair, a lounger, a side table, a lamp, a coffee table, a high table, chairs, and a room divider.



### Info

### Description

Designer lamp. The deployed mesh is made from aluminum, and the inner lighting is made out of polyethylene resin manufactured by rotational molding. Suitable for an interior and an outdoor use. Available in various finishes.

Weight: 3.99 Kg



THE FACTORY Lámpara 30 x 24 x 48 THE FACTORY Puff S  $11\frac{3}{4}$  x  $9\frac{1}{2}$  x 19"

### **Finishes**

#### lighting

#### RGBW LED BATTERY Ref. 54612Y



Unit with internal lighting with battery-powered RGBW LED technology. Includes charger and remote control for switching colors and charger. Available only in matte ice white finish.

#### RGBW LED DMX BATTERY Ref. 54612DY





Unit with internal lighting with RGBW LED technology and remote control unit for switching colors. Also controlLED by DMX-1024 (wireless), enabling communication between one or more products simultaneously via the DMX transmitter (not included). There are two options to choose from: Professional XLR DMX and Home WIFI DMX. (Remote control included).

## **Ambients**