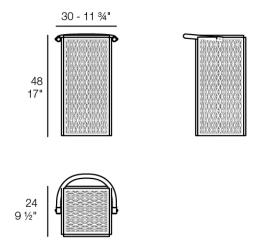

Weight: 3.99 Kg

THE FACTORY Lámpara 30 x 24 x 48 THE FACTORY Puff S  $11\frac{3}{4}$  x  $9\frac{1}{2}$  x 19"