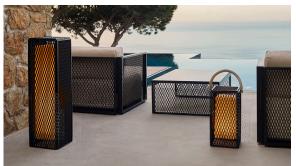

rious finishes.

Weight: 3.99 Kg



THE FACTORY Lámpara 30 x 24 x 48 THE FACTORY Puff S  $11\frac{3}{4}$  x  $9\frac{1}{2}$  x 19"

### **Finishes**

#### lighting

#### RGBW LED BATTERY Ref. 54612Y



Unit with internal lighting with battery-powered RGBW LED technology. Includes charger and remote control for switching colors and charger. Available only in matte ice white finish.

#### RGBW LED DMX BATTERY Ref. 54612DY





Unit with internal lighting with RGBW LED technology and remote control unit for switching colors. Also controlLED by DMX-1024 (wireless), enabling communication between one or more products simultaneously via the DMX transmitter (not included). There are two options to choose from: Professional XLR DMX and Home WIFI DMX. (Remote control included).

## **Ambients**