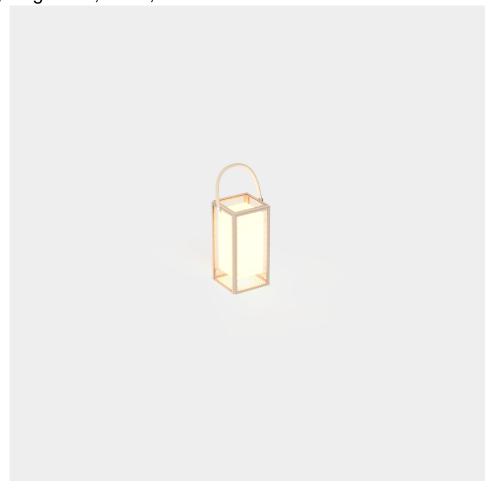

### Description

Designer lamp. The deployed mesh is made from aluminum, and the inner lighting is made out of polyethylene resin manufactured by rotational molding. Suitable for an interior and an outdoor use. Available in various finishes.

Weight: 3.99 Kg

THE FACTORY Lámpara 30 x 24 x 48 THE FACTORY Puff S  $11\frac{3}{4}$  x  $9\frac{1}{2}$  x 19"