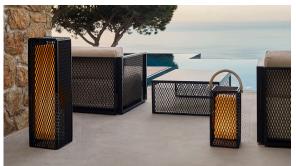

### by Ramón Esteve

The Factory Collection, designed by <u>Ramon Esteve</u> for <u>Vondom</u>, is **characterized by the aluminum profile and the "deployé" mesh**. Discover this collection of aluminium furniture composed of a modular sofa, an armchair, a lounger, a side table, a lamp, a coffee table, a high table, chairs, and a room divider.

## Description

Designer lamp. The deployed mesh is made from aluminum, and the inner lighting is made out of polyethylene resin manufactured by rotational molding. Suitable for an interior and an outdoor use. Available in various finishes.

# **Ambients**