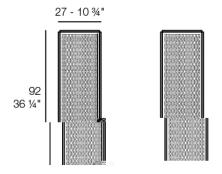

# The factory lamp m

### by Ramón Esteve

The Factory Collection, designed by <u>Ramon Esteve</u> for <u>Vondom</u>, is **characterized by the aluminum profile and the "deployé" mesh**. Discover this collection of aluminium furniture composed of a modular sofa, an armchair, a lounger, a side table, a lamp, a coffee table, a high table, chairs, and a room divider.



## Info

## Description

Designer lamp. The deployed mesh is made from aluminum, and the inner lighting is made out of polyethylene resin manufactured by rotational molding. Suitable for an interior and an outdoor use. Available in various finishes.

Weight: 7.29 Kg



# **Finishes**

# lighting

#### LIGHT Ref. 54615W



White internally lit unit with LED technology. Available only in matte ice white finish.

#### RGBW LED Ref. 54615L





Unit with internal lighting with RGBW LED technology and remote control unit for switching colors. Available only in matte ice white finish. Remote control included.

#### RGBW LED DMX Ref. 54615D



Unit with internal lighting with RGBW LED technology and remote control unit for switching colors. Also controlLED by DMX-1024 (wireless), enabling communication between one or more products simultaneously via the DMX transmitter (not included). There are two options to choose from: Professional XLR DMX and Home WIFI DMX. (Remote control included). Optional battery

#### RGBW LED BATTERY Ref. 54615Y



Unit with interna