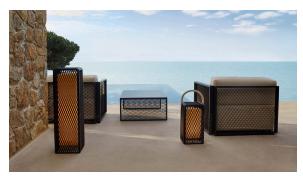

### by Ramón Esteve

The Factory Collection, designed by <u>Ramon Esteve</u> for <u>Vondom</u>, is **characterized by the aluminum profile and the "deployé" mesh**. Discover this collection of aluminium furniture composed of a modular sofa, an armchair, a lounger, a side table, a lamp, a coffee table, a high table, chairs, and a room divider.

## Description

Designer lamp. The deployed mesh is made from aluminum, and the inner lighting is made out of polyethylene resin manufactured by rotational molding. Suitable for an interior and an outdoor use. Available in various finishes.

# **Ambients**