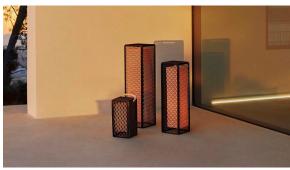

## Description

Designer lamp. The deployed mesh is made from aluminum, and the inner lighting is made out of polyethylene resin manufactured by rotational molding. Suitable for an interior and an outdoor use. Available in various finishes.

# lighting

# **Ambients**