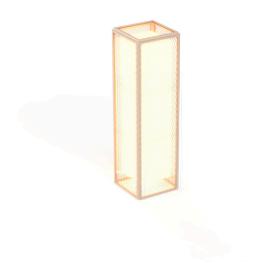

## Description

Designer lamp. The deployed mesh is made from aluminum, and the inner lighting is made out of polyethylene resin manufactured by rotational molding. Suitable for an interior and an outdoor use. Available in various finishes.