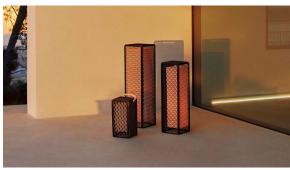

### lighting

#### LIGHT Ref. 54621W

White internally lit unit with LED technology. Available only in matte ice white finish.

#### RGBW LED Ref. 54621L

Unit with internal lighting with RGBW LED technology and remote control unit for switching colors. Available only in matte ice white finish. Remote control included.

## **Ambients**