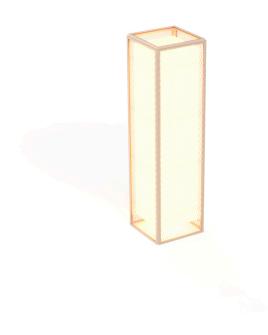

### Description

Weight: 11.69 Kg

THE FACTORY Lámpara 31x31x120
THE FACTORY Puff S 12½ x 12½ x 51½"