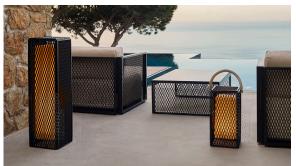

### by Ramón Esteve

The Factory Collection, designed by <u>Ramon Esteve</u> for <u>Vondom</u>, is **characterized by the aluminum profile and the "deployé" mesh**. Discover this collection of aluminium furniture composed of a modular sofa, an armchair, a lounger, a side table, a lamp, a coffee table, a high table, chairs, and a room divider.

### Description

Weight: 11.69 Kg

THE FACTORY Lámpara 31x31x120
THE FACTORY Puff S 12½ x 12½ x 51½"

## **Ambients**