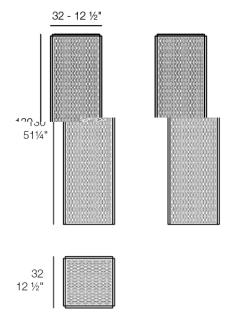

### Description

Weight: 11.69 Kg

THE FACTORY Lámpara 31x31x120
THE FACTORY Puff S 12½ x 12½ x 51½"