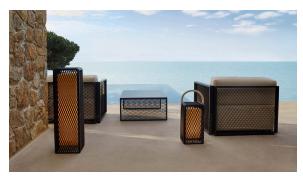

### by Ramón Esteve

The Factory Collection, designed by <u>Ramon Esteve</u> for <u>Vondom</u>, is **characterized by the aluminum profile and the "deployé" mesh**. Discover this collection of aluminium furniture composed of a modular sofa, an armchair, a lounger, a side table, a lamp, a coffee table, a high table, chairs, and a room divider.

### Description

Weight: 11.69 Kg

THE FACTORY Lámpara 31x31x120
THE FACTORY Puff S 12½ x 12½ x 51½"

## **Ambients**