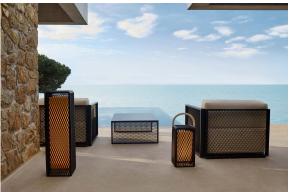

### by Ramón Esteve

The Factory Collection, designed by <u>Ramon Esteve</u> for <u>Vondom</u>, is **characterized by the aluminum profile and the "deployé" mesh**. Discover this collection of aluminium furniture composed of a modular sofa, an armchair, a lounger, a side table, a lamp, a coffee table, a high table, chairs, and a room divider.

### Description

Composing of an aluminum profile and deployed mesh, all materials and components are resistant to extreme weather conditions. Available in different finishes.

Weight: 8.76 Kg

THE FACTORY Mesa Baja 100x100
THE FACTORY Low Table 39 1/4"x 39 1/4"

## **Ambients**