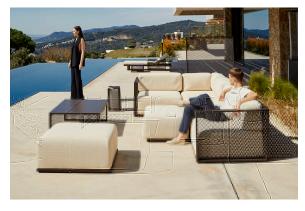

### by Ramón Esteve

The Factory Collection, designed by <u>Ramon Esteve</u> for <u>Vondom</u>, is **characterized by the aluminum profile and the "deployé" mesh**. Discover this collection of aluminium furniture composed of a modular sofa, an armchair, a lounger, a side table, a lamp, a coffee table, a high table, chairs, and a room divider.

### Description

Composing of an aluminum profile and deployed mesh, all materials and components are resistant to extreme weather conditions. Available in different finishes.

Weight: 8.76 Kg

THE FACTORY Mesa Baja 100x100
THE FACTORY Low Table 39 1/4"x 39 1/4"

## **Ambients**