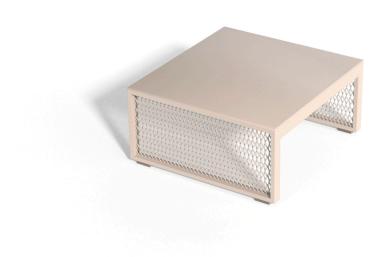

# The factory coffee table 100x100x40

### Description

Composing of an aluminum profile and deployed mesh, all materials and components are resistant to extreme weather conditions. Available in different finishes.

Weight: 8.76 Kg

THE FACTORY Mesa Baja 100x100
THE FACTORY Low Table 39 1/4"x 39 1/4"