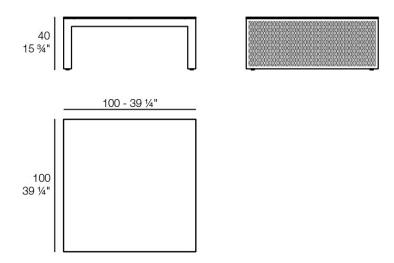

# The factory coffee table 100x100x40

### Description

Composing of an aluminum profile and deployed mesh, all materials and components are resistant to extreme weather conditions. Available in different finishes.

Weight: 8.76 Kg

THE FACTORY Mesa Baja 100x100
THE FACTORY Low Table 39 1/4"x 39 1/4"