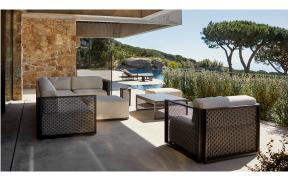

### by Ramón Esteve

The Factory Collection, designed by <u>Ramon Esteve</u> for <u>Vondom</u>, is **characterized by the aluminum profile and the "deployé" mesh**. Discover this collection of aluminium furniture composed of a modular sofa, an armchair, a lounger, a side table, a lamp, a coffee table, a high table, chairs, and a room divider.

### Description

Composing of an aluminum profile and deployed mesh, all materials and components are resistant to extreme weather conditions. Available in different finishes.

Weight: 8.76 Kg

THE FACTORY Mesa Baja 100x100
THE FACTORY Low Table 39 1/4"x 39 1/4"

## **Ambients**