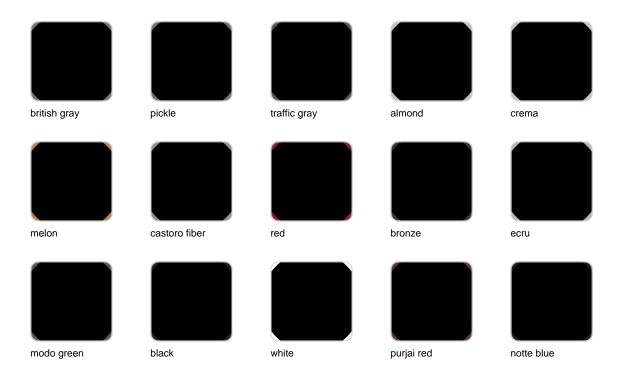

### **Finishes**

#### finishes

#### LACQUERED Ref. 54614

Lacquered aluminium profile.