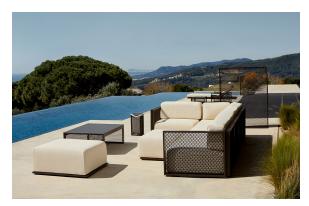

# The factory coffee table 100x100x40

### by Ramón Esteve

The Factory Collection, designed by <u>Ramon Esteve</u> for <u>Vondom</u>, is **characterized by the aluminum profile and the "deployé" mesh**. Discover this collection of aluminium furniture composed of a modular sofa, an armchair, a lounger, a side table, a lamp, a coffee table, a high table, chairs, and a room divider.



### Info

### Description

Composing of an aluminum profile and deployed mesh, all materials and components are resistant to extreme weather conditions. Available in different finishes.

Weight: 8.76 Kg



THE FACTORY Mesa Baja 100x100
THE FACTORY Low Table 39 1/4"x 39 1/4"

### **Finishes**

#### finishes

#### LACQUERED Ref. 54614



Lacquered aluminium profile.

## **Ambients**