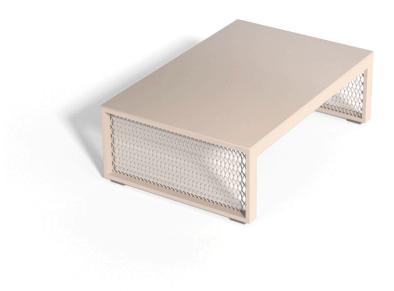

# The factory coffee table 120x80x40 by Ramón Esteve

The Factory Collection, designed by <u>Ramon Esteve</u> for <u>Vondom</u>, is **characterized by the aluminum profile and the "deployé" mesh**. Discover this collection of aluminium furniture composed of a modular sofa, an armchair, a lounger, a side table, a lamp, a coffee table, a high table, chairs, and a room divider.

#### Description

Composing of an aluminum profile and deployed mesh, all materials and components are resistant to extreme weather conditions. Available in different finishes.

Weight: 11.26 Kg

THE FACTORY Mesa Baja 120x80 THE FACTORY Low Table 471/4x 311/2