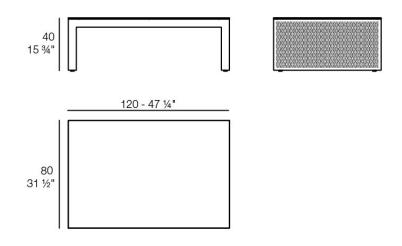

#### Description

Composing of an aluminum profile and deployed mesh, all materials and components are resistant to extreme weather conditions. Available in different finishes.

Weight: 11.26 Kg

THE FACTORY Mesa Baja 120x80 THE FACTORY Low Table 471/4x 311/2