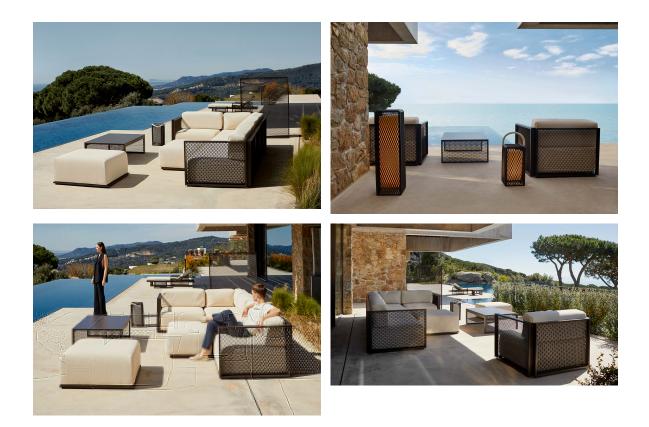

ollection of aluminium furniture composed of a modular sofa, an armchair, a lounger, a side table, a lamp, a coffee table, a high table, chairs, and a room divider.



1

#### Description

Composing of an aluminum profile and deployed mesh, all materials and components are resistant to extreme weather conditions. Available in different finishes.

Weight: 11.26 Kg



THE FACTORY Mesa Baja 120x80 THE FACTORY Low Table 471/4x 311/2

# **Finishes**

### finishes

#### LACQUERED Ref. 54616

| crema | melon      | castoro fiber | mostaza | bronze       |
|-------|------------|---------------|---------|--------------|
| red   | ecru       | modo green    | black   | purjai red   |
| white | notte blue | british gray  | pickle  | traffic gray |



almond

Lacquered aluminium profile.

# Ambients