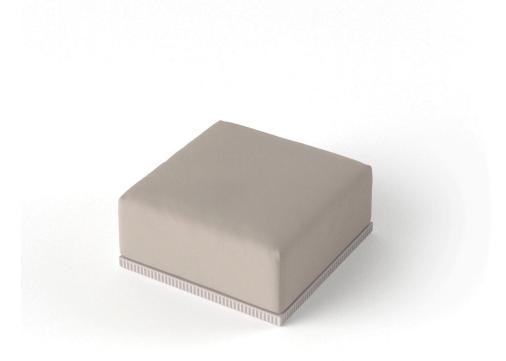

# Gatsby puff by Ramón Esteve

The Gatsby collection, designed by <u>Ramón Esteve</u> for <u>Vondom</u>, recalls the Art Déco lighting. Those crazy twenties. "Something new, extraordinary, beautiful, simple but sophisticatedly designed" said Francis Scott Fitzgerald about his aims for the novel he was about to write. The Great Gatsby was born in an age of prosperity, parties and excess. They called it "the American Dream".

### Description

Made of polyethylene resin by rotational moulding. 100% Recyclable. Item suitable for indoor and outdoor use. Available in different finishes.

Weight: 20.2 Kg