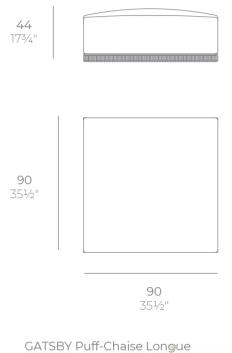

### Description

Made of polyethylene resin by rotational moulding. 100% Recyclable. Item suitable for indoor and outdoor use. Available in different finishes.

Weight: 20.2 Kg