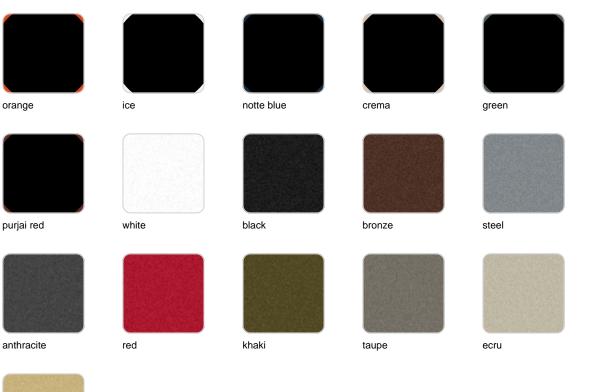

# Gatsby puff by Ramón Esteve

The Gatsby collection, designed by <u>Ramón Esteve</u> for <u>Vondom</u>, recalls the Art Déco lighting. Those crazy twenties. "Something new, extraordinary, beautiful, simple but sophisticatedly designed" said Francis Scott Fitzgerald about his aims for the novel he was about to write. The Great Gatsby was born in an age of prosperity, parties and excess. They called it "the American Dream".



1

### Description

Made of polyethylene resin by rotational moulding. 100% Recyclable. Item suitable for indoor and outdoor use. Available in different finishes.

Weight: 20.2 Kg





## **Finishes**

### finishes

#### BASIC Ref. 54408





beige

#### Matt Polyethylene

4