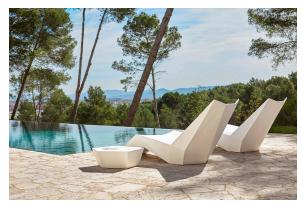

# Faz sunbed 187x80x82cm

### by Ramón Esteve

Faz is a modular collection of outdoor furniture and planters designed by <u>Ramón Esteve</u> for <u>Vondom</u>. He is the architect of harmony, serenity, timelessness and universality, and he has created mineral and emphatic shapes that make Faz a design that contextualizes with homes and installations. An ambience, encircling as a result of the blissful combination of the material and lighting, so that the sole sensation would be its fusion.

## Description

Made of polyethylene resin by rotational moulding. 100% Recyclable. Item suitable for indoor and outdoor use. Available in different finishes.

Weight: 25 Kg

FAZ FAZ SUNBED

# **Ambients**