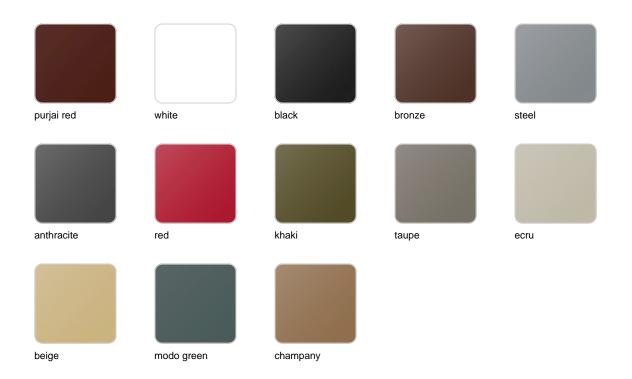

## **Finishes**

## finishes

#### BASIC Ref. 54413

Matt Polyethylene

LACQUERED Ref. 54413F

Lacquered Polyethylene