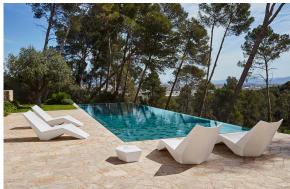

# Faz sunbed 187x80x82cm

### by Ramón Esteve

Faz is a modular collection of outdoor furniture and planters designed by <u>Ramón Esteve</u> for <u>Vondom</u>. He is the architect of harmony, serenity, timelessness and universality, and he has created mineral and emphatic shapes that make Faz a design that contextualizes with homes and installations. An ambience, encircling as a result of the blissful combination of the material and lighting, so that the sole sensation would be its fusion.

## Description

Made of polyethylene resin by rotational moulding. 100% Recyclable. Item suitable for indoor and outdoor use. Available in different finishes.

Weight: 25 Kg

FAZ FAZ SUNBED

# **Ambients**