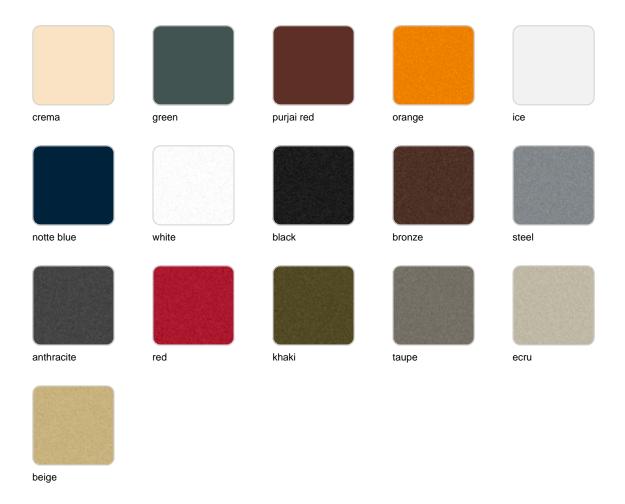

## **Finishes**

## finishes

#### BASIC Ref. 54413

Matt Polyethylene

LACQUERED Ref. 54413F

Lacquered Polyethylene