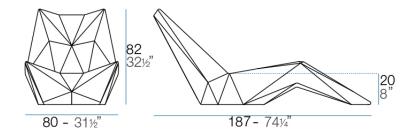

# Faz sunbed 187x80x82cm

### by Ramón Esteve

Faz is a modular collection of outdoor furniture and planters designed by <u>Ramón Esteve</u> for <u>Vondom</u>. He is the architect of harmony, serenity, timelessness and universality, and he has created mineral and emphatic shapes that make Faz a design that contextualizes with homes and installations. An ambience, encircling as a result of the blissful combination of the material and lighting, so that the sole sensation would be its fusion.



## Info

## Description

Made of polyethylene resin by rotational moulding. 100% Recyclable. Item suitable for indoor and outdoor use. Available in different finishes.

Weight: 25 Kg



FAZ FAZ SUNBED

## **Finishes**

## finishes

#### BASIC Ref. 54413



Matt Polyethylene

LACQUERED Ref. 54413F



Lacquered Polyethylene

## lighting

LIGHT Ref. 54413W



White internally lit unit with LED technology. Available only in matte ice white finish.

RGBW LED Ref. 54413L



Unit with internal lighting with RGBW LED technology and remote control unit for switching colors. Available only in matte ice white finish. Remote control included.

RGBW LED DMX Ref. 54413D



Unit with internal lighting with RGBW LED technology and remote control unit for switching colors. Also controlLED by DMX-1024 (wireless), enabling communication between one or more products simultaneously via the DMX transmitter (not included). There are two options to choose from: Professional XLR DMX and Home WI