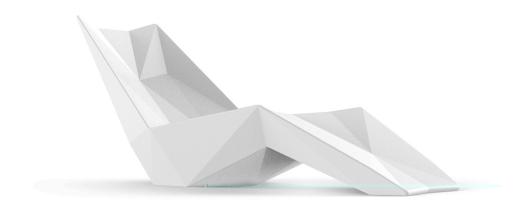

# Faz sunbed 187x80x82cm

## Description

Made of polyethylene resin by rotational moulding. 100% Recyclable. Item suitable for indoor and outdoor use. Available in different finishes.

Weight: 25 Kg

FAZ FAZ SUNBED