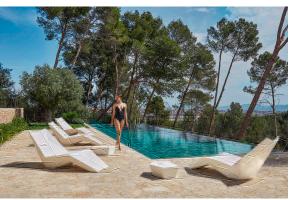

# Faz sunbed 187x80x82cm

### by Ramón Esteve

Faz is a modular collection of outdoor furniture and planters designed by <u>Ramón Esteve</u> for <u>Vondom</u>. He is the architect of harmony, serenity, timelessness and universality, and he has created mineral and emphatic shapes that make Faz a design that contextualizes with homes and installations. An ambience, encircling as a result of the blissful combination of the material and lighting, so that the sole sensation would be its fusion.

## Description

Made of polyethylene resin by rotational moulding. 100% Recyclable. Item suitable for indoor and outdoor use. Available in different finishes.

Weight: 25 Kg

FAZ FAZ SUNBED

# **Ambients**