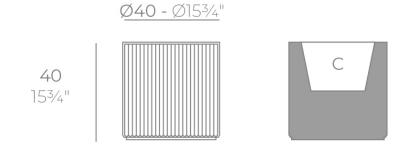

# Gatsby cylinder planter ø40x40

## Description

Weight: 5.03 Kg

GATSBY Cilindro
GATSBY Cylindre
ref. 54421
C= 32x32x23 12½"x12½"x9"
17 L
4½Gal