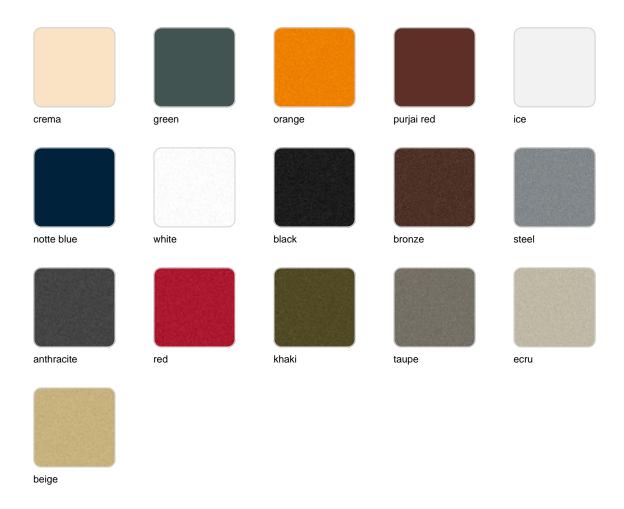

## **Finishes**

### finishes

#### BASIC Ref. 54421A

Matt Polyethylene

SELF-WATERING Ref. 54421R

Self-watering system included in all planters except those with basic finish