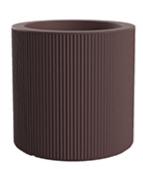

# Gatsby cylinder planter ø40x40

### by Ramón Esteve

The Gatsby collection, designed by <u>Ramón Esteve</u> for <u>Vondom</u>, recalls the Art Déco lighting. Those crazy twenties. "Something new, extraordinary, beautiful, simple but sophisticatedly designed" said Francis Scott Fitzgerald about his aims for the novel he was about to write. The Great Gatsby was born in an age of prosperity, parties and excess. They called it "the American Dream".

## Description

Weight: 5.03 Kg

GATSBY Cilindro
GATSBY Cylindre
ref. 54421
C= 32x32x23 12½"x12½"x9"
17 L
4½Gal