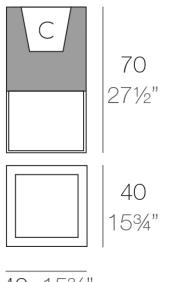

### Description

Pot made of polyethylene resin by rotational moulding. 100% Recyclable. Item suitable for indoor and outdoor use. Available in different finishes.

Weight: 6 Kg

40 - 153/4"

| VELA Cubo 40 | C = 22 L                                            |
|--------------|-----------------------------------------------------|
| VELA Cube 40 | $C = 6 gal \times 1216^{\circ} \times 1216^{\circ}$ |