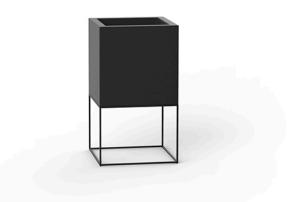

## Vela cube planter 40x40x70 by Ramón Esteve

Vela Collection, designed by <u>Ramon Esteve</u> for <u>Vondom</u>. This extensive outdoor furniture and plantpot collection aims to offer the comfort and the quality of interior furniture without losing it's original qualities.

### Description

Pot made of polyethylene resin by rotational moulding. 100% Recyclable. Item suitable for indoor and outdoor use. Available in different finishes.

Weight: 6 Kg

40 - 153/4"

| VELA Cubo 40 | C = 22 L                                            |
|--------------|-----------------------------------------------------|
| VELA Cube 40 | $C = 6 gal \times 1216^{\circ} \times 1216^{\circ}$ |