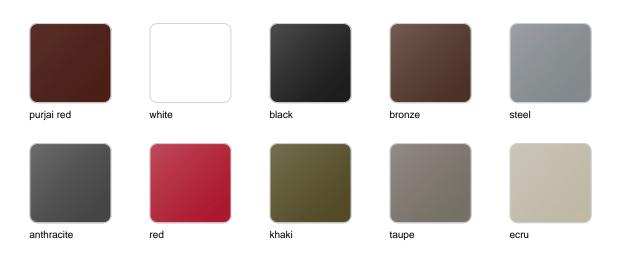

## Finishes

finishes BASIC Ref. 54035A green purjai red orange ice notte blue crema white black bronze steel red anthracite khaki taupe ecru

beige

Matt Polyethylene