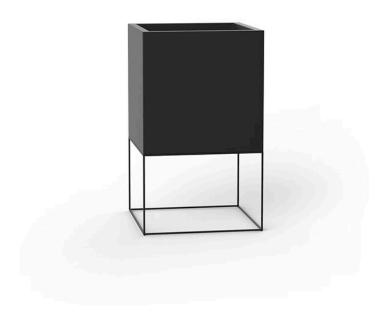

# Vela cube planter 60x60x100

#### Description

Pot made of polyethylene resin by rotational moulding. 100% Recyclable. Item suitable for indoor and outdoor use. Available in different finishes.

Weight: 14.9 Kg

VELA Cubo 60 
$$C = 72 L$$
  
VELA Cube 60  $C = 19 gal$ 