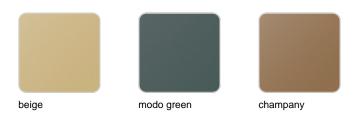

### **Finishes**

#### finishes

#### BASIC Ref. 54042A

Matt Polyethylene

SELF-WATERING Ref. 54042R

Self-watering system included in all planters except those with basic finish