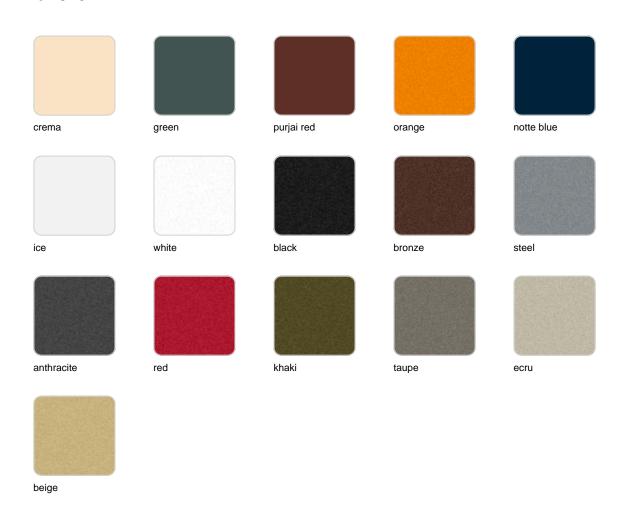

Products / Planters / Vela Cube Planter 60x60x100

# Vela cube planter 60x60x100

#### by Ramón Esteve

Vela Collection, designed by <u>Ramon Esteve</u> for <u>Vondom</u>. This extensive outdoor furniture and plantpot collection aims to offer the comfort and the quality of interior furniture without losing it's original qualities.



#### Info

#### Description

Pot made of polyethylene resin by rotational moulding. 100% Recyclable. Item suitable for indoor and outdoor use. Available in different finishes.

Weight: 14.9 Kg



VELA Cubo 60 
$$C = 72 L$$
  
VELA Cube 60  $C = 19 gal$ 

### **Finishes**

#### finishes

#### BASIC Ref. 54042A



Matt Polyethylene

SELF-WATERING Ref. 54042R



Self-watering system included in all planters except those with basic finish

#### LACQUERED Ref. 54042F







Lacquered Polyethylene

| 1:           | htin |        |
|--------------|------|--------|
| $\mathbf{H}$ | ntin | $\sim$ |
| 11( )        |      | IL J   |
|              |      | 9      |

WHITE LED Ref. 54042W



White internally lit unit with LED technology. Available only in matte ice white finish.

RGBW LED Ref. 54042L



Unit with internal lighting with RGBW LED technology and remote control unit for switching colors. Available only in matte ice white finish. Remote control included.

RGBW LED DMX Ref. 54042D





Unit with internal lighting with RGBW LED technology and remote control unit for switching colors. Also controlL