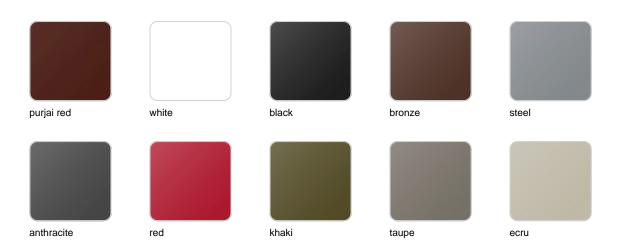

### **Finishes**

#### finishes

#### BASIC Ref. 54042A

Matt Polyethylene

SELF-WATERING Ref. 54042R

Self-watering system included in all planters except those with basic finish