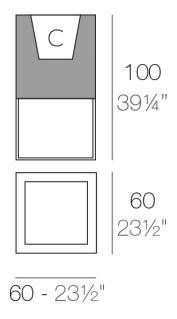

#### Description

Pot made of polyethylene resin by rotational moulding. 100% Recyclable. Item suitable for indoor and outdoor use. Available in different finishes.

Weight: 14.9 Kg

VELA Cubo 60 
$$C = 72 L$$
  
VELA Cube 60  $C = 19 gal$ 