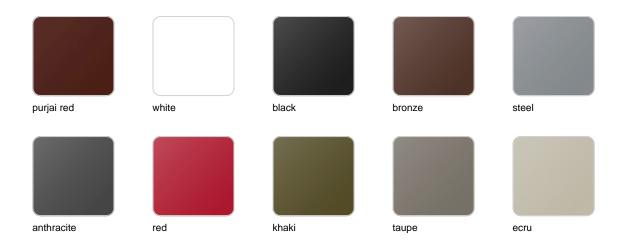

### **Finishes**

### finishes

#### BASIC Ref. 54049A

Matt Polyethylene

SELF-WATERING Ref. 54049R

Self-watering system included in all planters except those with basic finish