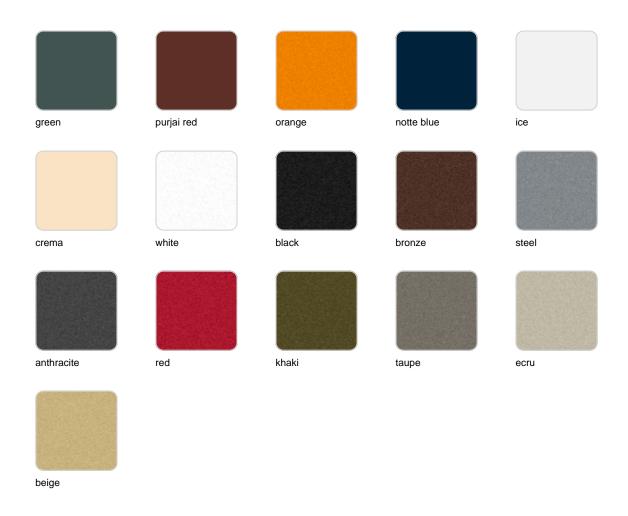

Products / Planters / Vela High Cube Planter 40x40x90

# Vela high cube planter 40x40x90

by Ramón Esteve

Vela Collection, designed by <u>Ramon Esteve</u> for <u>Vondom</u>. This extensive outdoor furniture and plantpot collection aims to offer the comfort and the quality of interior furniture without losing it's original qualities.



### Info

### Description

Pot made of polyethylene resin by rotational moulding. 100% Recyclable. Item suitable for indoor and outdoor use. Available in different finishes.

Weight: 13 Kg



### **Finishes**

### finishes

#### BASIC Ref. 54049A



Matt Polyethylene

SELF-WATERING Ref. 54049R



Self-watering system included in all planters except those with basic finish

#### LACQUERED Ref. 54049F







Lacquered Polyethylene

| 1:           | htin |        |
|--------------|------|--------|
| $\mathbf{H}$ | ntin | $\sim$ |
| 11( )        |      | IL J   |
|              |      | 9      |

WHITE LED Ref. 54049W



White internally lit unit with LED technology. Available only in matte ice white finish.

RGBW LED Ref. 54049L



Unit with internal lighting with RGBW LED technology and remote control unit for switching colors. Available only in matte ice white finish. Remote control included.

RGBW LED DMX Ref. 54049D





Unit with internal lighting with RGBW LED technology and remote control unit for switching colors. Also controlL