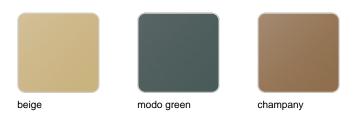

### **Finishes**

### finishes

#### BASIC Ref. 54049A

Matt Polyethylene

SELF-WATERING Ref. 54049R

Self-watering system included in all planters except those with basic finish