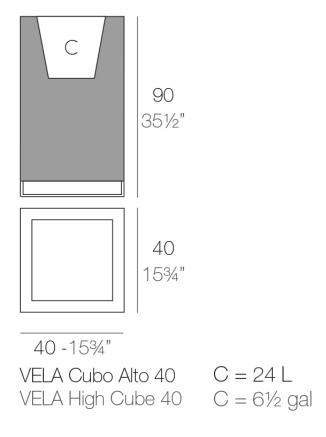

### Description

Pot made of polyethylene resin by rotational moulding. 100% Recyclable. Item suitable for indoor and outdoor use. Available in different finishes.

Weight: 13 Kg