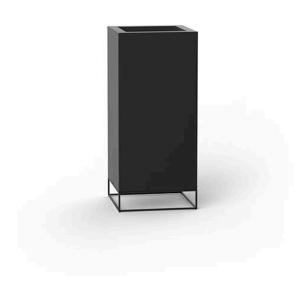

# Vela high cube planter 40x40x90

by Ramón Esteve

Vela Collection, designed by <u>Ramon Esteve</u> for <u>Vondom</u>. This extensive outdoor furniture and plantpot collection aims to offer the comfort and the quality of interior furniture without losing it's original qualities.

### Description

Pot made of polyethylene resin by rotational moulding. 100% Recyclable. Item suitable for indoor and outdoor use. Available in different finishes.

Weight: 13 Kg