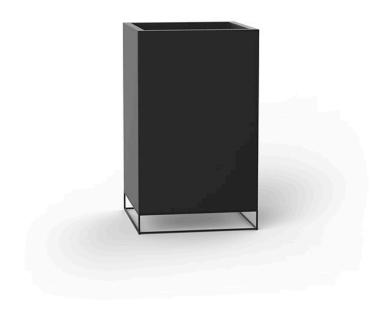

# Vela high cube planter 60x60x100

by Ramón Esteve

Vela Collection, designed by <u>Ramon Esteve</u> for <u>Vondom</u>. This extensive outdoor furniture and plantpot collection aims to offer the comfort and the quality of interior furniture without losing it's original qualities.

### Description

Pot made of polyethylene resin by rotational moulding. 100% Recyclable. Item suitable for indoor and outdoor use. Available in different finishes.

Weight: 17 Kg