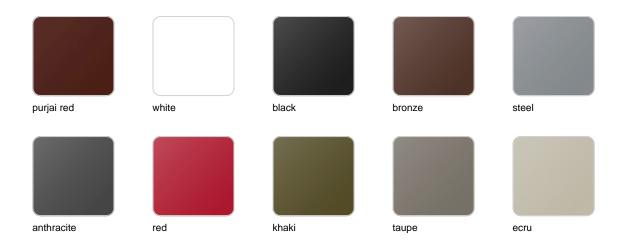

#### BASIC Ref. 54036A

Matt Polyethylene

SELF-WATERING Ref. 54036R

Self-watering system included in all planters except those with basic finish

### LACQUERED Ref. 54036F

Lacquered Polyethylene

| I:    | 1-1: |                       |
|-------|------|-----------------------|
| ПΩ    | ntin | $\boldsymbol{\alpha}$ |
| 11( ) | htin | u                     |
|       |      | ~                     |