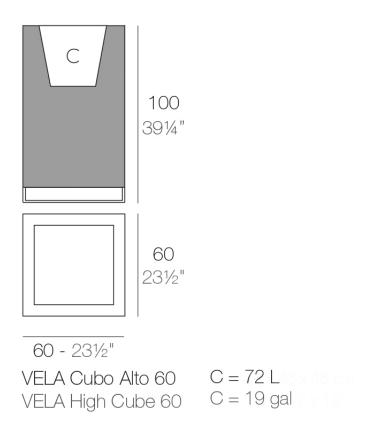

### Description

Pot made of polyethylene resin by rotational moulding. 100% Recyclable. Item suitable for indoor and outdoor use. Available in different finishes.

Weight: 17 Kg