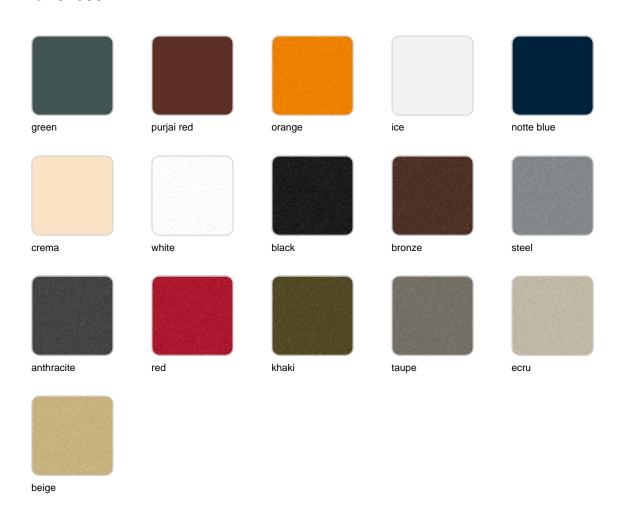

Products / Planters / Vela High Cube Planter 60x60x100

# Vela high cube planter 60x60x100

by Ramón Esteve

Vela Collection, designed by <u>Ramon Esteve</u> for <u>Vondom</u>. This extensive outdoor furniture and plantpot collection aims to offer the comfort and the quality of interior furniture without losing it's original qualities.



### Info

### Description

Pot made of polyethylene resin by rotational moulding. 100% Recyclable. Item suitable for indoor and outdoor use. Available in different finishes.

Weight: 17 Kg



## **Finishes**

### finishes

#### BASIC Ref. 54036A



Matt Polyethylene

SELF-WATERING Ref. 54036R



Self-watering system included in all planters except those with basic finish

### LACQUERED Ref. 54036F







Lacquered Polyethylene

| I:    | 1-1: |                       |
|-------|------|-----------------------|
| ПΩ    | ntin | $\boldsymbol{\alpha}$ |
| 11( ) | htin | u                     |
|       |      | ~                     |

WHITE LED Ref. 54036W



White internally lit unit with LED technology. Available only in matte ice white finish.

**RGBW LED** Ref. 54036L



Unit with internal lighting with RGBW LED technology and remote control unit for switching colors. Available only in matte ice white finish. Remote control included.

**RGBW LED DMX** Ref. 54036D





Unit with internal lighting with RGBW LED technology and remote c