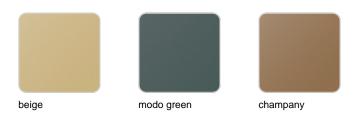

#### BASIC Ref. 54036A

Matt Polyethylene

SELF-WATERING Ref. 54036R

Self-watering system included in all planters except those with basic finish

### LACQUERED Ref. 54036F

Lacquered Polyethylene

| I:    | 1-1: |                       |
|-------|------|-----------------------|
| ПΩ    | ntin | $\boldsymbol{\alpha}$ |
| 11( ) | htin | u                     |
|       |      | ~                     |