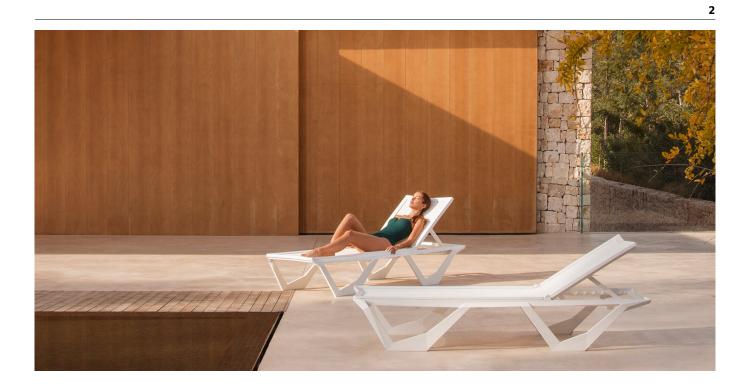

**The sun lounger** with a modern style and outdoor functionality has been born. Manufactured by injected polypropylene and reinforced with fiberglass, it's been characterized by it's geometric, angled, and faceted shapes.

This sun lounger meets all hospitality needs: it's sturdy, stackable and has two wheels which makes it easier to move. It is also shaped like a skate, preventing it from sinking into the sand, so it's the ideal option for sunbathing or relaxing by the pool or by the sea. View online: <u>https://www.vondom.com/products/51035</u>