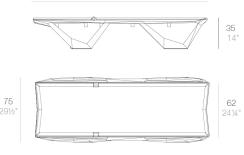

**The sun lounger** with a modern style and outdoor functionality has been born. Manufactured by injected polypropylene and reinforced with fiberglass, it's been characterized by it's geometric, angled, and faceted shapes.

This sun lounger meets all hospitality needs: it's sturdy, stackable and has two wheels which makes it easier to move. It is also shaped like a skate, preventing it from sinking into the sand, so it's the ideal option for sunbathing or relaxing by the pool or by the sea. View online: <u>https://www.vondom.com/products/51035</u>

### Desighiption

20.29 Kg

200 - 78%"

VOXEL Tumbona VOXEL Sun Lounger