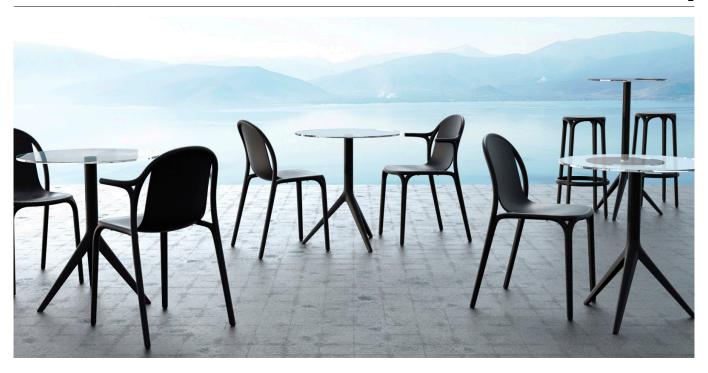

# **BROOKLYN CHAIR**

# **By Eugeni Quitllet**

Brooklyn is a modern and timeless collection that creates a bridge between the future and the past. Based on straight lines and curves emulating the New York City bridge. Urban design suitable in the best world's spaces. Brooklyn is today, yesterday and tomorrow.

### **Description**

Made of injected polypropylene with fiber glass. Stackable. Available in several colors. Item suitable for indoor and outdoor use.