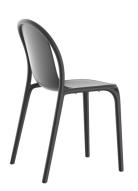

# **BROOKLYN CHAIR**

# **By Eugeni Quitllet**

Brooklyn is a modern and timeless collection that creates a bridge between the future and the past. Based on straight lines and curves emulating the New York City bridge. Urban design suitable in the best world's spaces. Brooklyn is today, yesterday and tomorrow.

### **Description**

Made of injected polypropylene with fiber glass. Stackable. Available in several colors. Item suitable for indoor and outdoor use.