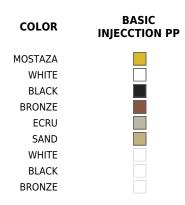

t, hopitality and home. It is not a coincidence that Spritz, the collection created by Archirivolto for Vondom, embodies in the name the idea of freshness and purity of shapes. Rigorous shapes that connect home and world, with a kaleidoscope of variations and nuances: this mix between the linearity of northern European style and the typical warmth of Mediterranean creates a dialogue between indoor and outdoor. View online: <u>https://www.vondom.com/products/56017</u>

## **Features**

#### Description

Made of injected polypropylene with fiber glass. Stackable. Available in several colors. Item suitable for indoor and outdoor use.

#### Weight

8.5 Kg

#### Includes

ACOLCHADO NAUTIC Indoor/outdoor Vinyl fabric By default



## Finishes

### BASIC PP

Ref. 56017

Available in this colors



ECRU BEIGE 2