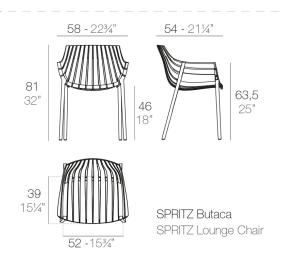

#### Description

Made of injected polypropylene with fiber glass. Stackable. Available in several colors. Item suitable for indoor and outdoor use.

#### Weight

8.5 Kg