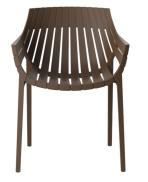

# **SPRITZ ARMCHAIR**

## **By Archirivolto Design**

"The white wooden fences lining the beach, the small strips that follow each other, in their perfect geometry. It's this picture that inspired the collection Spritz, which is composed of the stolen details to this inspiration. Chair, armchair, stool and high table: perfect for every need, the collection Spritz adapts well to any context, hopitality and home. It is not a coincidence that Spritz, the collection created by Archirivolto for Vondom, embodies in the name the idea of freshness and purity of shapes. Rigorous shapes that connect home and world, with a kaleidoscope of variations and nuances: this mix between the linearity of northern European style and the typical warmth of Mediterranean creates a dialogue between indoor and outdoor. View online: <u>https://www.vondom.com/products/56017</u>