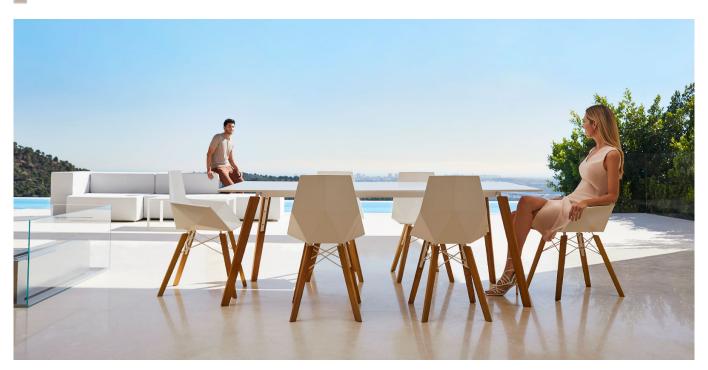

# By Ramon Esteve

With a warmer, more cheerful, and original design, Vondom adds wood finishes to the legs of the classics Faz chair and bar stool. As well as the bases of the table in its three types. A reinterpretation that reinforces the inspiration of the collection based on minerals and their role in nature. The result is pieces imbued with a spirit of casual luxury, without departing from the ergonomic and elegant architectural forms of the rest of the collection.

Pieces that suit interior areas like lounges, dining rooms and much more. Available in variety of colours.

Faz, a collection that continues to grow, and is taking Vondom's design to a new territory. View online: <a href="https://www.vondom.com/products/54305">https://www.vondom.com/products/54305</a>