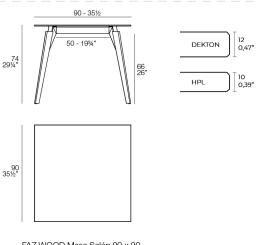

### **Weeighip**tion

25.29 Kg

FAZ WOOD Mesa Salón 90 x 90 FAZ WOOD Lounge Table 35 ½" x 35 ½"