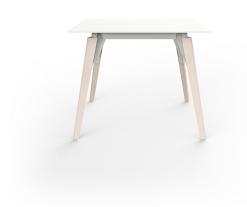

# By Ramon Esteve

With a warmer, more cheerful, and original design, Vondom adds wood finishes to the legs of the classics Faz chair and bar stool. As well as the bases of the table in its three types. A reinterpretation that reinforces the inspiration of the collection based on minerals and their role in nature. The result is pieces imbued with a spirit of casual luxury, without departing from the ergonomic and elegant architectural forms of the rest of the collection.

Pieces that suit interior areas like lounges, dining rooms and much more. Available in variety of colours.

Faz, a collection that continues to grow, and is taking Vondom's design to a new territory. View online: <a href="https://www.vondom.com/products/54305">https://www.vondom.com/products/54305</a>