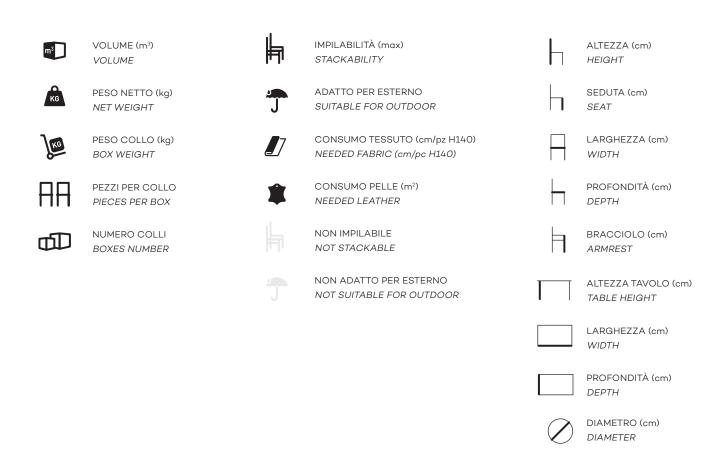

| STRIKE XL                            | DESIGN: ARRMET LAB 1042                                                                                                                                                                                                                                                                                                                                                                                                                        |
|--------------------------------------|------------------------------------------------------------------------------------------------------------------------------------------------------------------------------------------------------------------------------------------------------------------------------------------------------------------------------------------------------------------------------------------------------------------------------------------------|
|                                      | Description: armchair with chromed or painted steel frame, upholstered seat and back.                                                                                                                                                                                                                                                                                                                                                          |
|                                      | Use: indoor                                                                                                                                                                                                                                                                                                                                                                                                                                    |
|                                      | 10,5 (G) 12,5 (m <sup>3</sup> ) 0,41 <sup>A</sup> (H) 1                                                                                                                                                                                                                                                                                                                                                                                        |
|                                      | 85   47   62   62   67   180 1 2,85   7                                                                                                                                                                                                                                                                                                                                                                                                        |
| END USE                              | Seating suitable to furnish different areas: bars, restaurants, public spaces, libraries, conference rooms, waiting rooms but also perfect to fit into residential spaces.                                                                                                                                                                                                                                                                     |
|                                      | The <b>frame</b> is composed of metal tubes, round section, Ø16 mm, chromium plated (CRO) or powder coated with polyester varnish of the following colours: black (M7), white (M6) and grey brown (M8); or liquid painting, brass (OT), copper (CU) and titanium (TI).                                                                                                                                                                         |
| COMPONENTS                           | <b>Seat</b> and <b>backs</b> are made of a plywood panels, padded with flame retardant polyurethane foam and upholstered with fabrics chosen by the customer.                                                                                                                                                                                                                                                                                  |
|                                      | The <b>glide plugs</b> are made of plastic material black coloured or transparent. On request glide plugs with felted surface.                                                                                                                                                                                                                                                                                                                 |
|                                      | <b>Packaging</b> is made of corrugated double wave cardboard box and protective elements. It contains 1 pc assembled.                                                                                                                                                                                                                                                                                                                          |
| CERTIFICATIONS                       | <b>REACH</b> : is the European Union regulation that addresses the production and use of chemical substances. This product contains only substances compliant with the abovementioned regulation and does not contain any "substance of very high concern" (SVHC).                                                                                                                                                                             |
| ORDINARY CLEANING<br>AND MAINTENANCE | Any spills should be wiped up immediately with a clean, dry cloth.  Use neutral detergents only.  Avoid cleaning with abrasive sponges.  For further information contact the fabric suppliers printed on the material sheet downloadable from Arrmet's website.                                                                                                                                                                                |
| EXTRAORDINARY MAINTENANCE            | Supplier suggested personnel only.                                                                                                                                                                                                                                                                                                                                                                                                             |
| PRECAUTIONS FOR USE                  | The chair must be used with its four legs resting on the floor at all times.  Do not sit on the back.  Do not stand on the chair.  Check periodically that the screws are correctly tightened.  Be careful not to sit off the seating centre.  Please keep away from any heating source.  The product could change the colour and shade, if exposed to direct sunlight.  In case of children use, please consider the supervision of an adult. |
|                                      | Arrmet srl is not liable for any damage that may result from the product misuse.                                                                                                                                                                                                                                                                                                                                                               |
|                                      | Harmful substances This product is not toxic nor hazardous to human health, animals or environment.                                                                                                                                                                                                                                                                                                                                            |
| ECOLOGY                              | Waste disposal Dispose this product responsibly after use at the end of its life. Please utilise the waste collection and recycling service operated by your local authority, or take it to a suitable recycling point. This products can be easily disassembled, facilitating disposal.                                                                                                                                                       |
| WARRANTY                             | 24 + 2 months as referred to in 99/44/CE European directive.                                                                                                                                                                                                                                                                                                                                                                                   |

This product datasheet comply with Italian regulation (DLgs 6th September 2005, n. 206 "Codice del Consumo"), on the subject of consumer information and implementation tool.

- A = ASSEMBLATO / ASSEMBLED
- D = DISASSEMBLATO / DISASSEMBLED
- f A = CONSUMO OTTIMIZZATO PER 2 PEZZI E MULTIPLI / USE OPTIMIZED FOR 2 PIECES AND MULTIPLE