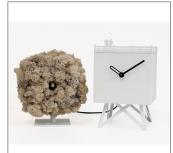

## **Birdwatching**

mod. 2240 design by Studio Kuadra

## Colors:

white anc cream lichen black and Moss

The ironic and green design of Bird Watching leads us to observe cuckoos in the woods. It is a table cuckoo clock that decorates desks, shelves and furniture, at home or the office. The watch tower, in wood, on which are positioned the silhouettes of two birdwatchers ready to photograph. The tree, with a little bird hidden among the foliage, is entirely covered in MOSS by Verde Profilo, a natural lichen that can be used indoors rooms lacking natural light, without undergoing changes. A light sensor automatically turns off the cuckoo sound in the absence of light.