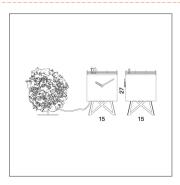

## **Birdwatching**

mod. 2240 design by Studio Kuadra

## Colors:

white anc cream lichen black and Moss

The ironic and green design of Bird Watching leads us to observe cuckoos in the woods. It is a table cuckoo clock that decorates desks, shelves and furniture, at home or the office. The watch tower, in wood, on which are positioned the silhouettes of two birdwatchers ready to photograph. The tree, with a little bird hidden among the foliage, is entirely covered in MOSS by Verde Profilo, a natural lichen that can be used indoors rooms lacking natural light, without undergoing changes. A light sensor automatically turns off the cuckoo sound in the absence of light.

## **Pictures**











## Dimensions