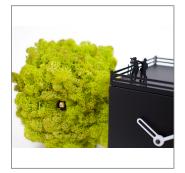

## Colors:

white anc cream lichen black and Moss

The ironic and green design of Bird Watching leads us to observe cuckoos in the woods. It is a table cuckoo clock that decorates desks, shelves and furniture, at home or the office. The watch tower, in wood, on which are positioned the silhouettes of two birdwatchers ready to photograph. The tree, with a little bird hidden among the foliage, is entirely covered in MOSS by Verde Profilo, a natural lichen that can be used indoors rooms lacking natural light, without undergoing changes. A light sensor automatically turns off the cuckoo sound in the absence of light.