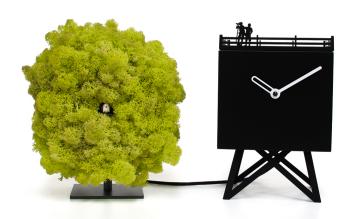

## **Birdwatching**

mod. 2240 design by Studio Kuadra

## Colors:

white anc cream lichen black and Moss

The ironic and green design of Bird Watching leads us to observe cuckoos in the woods. It is a table cuckoo clock that decorates desks, shelves and furniture, at home or the office. The watch tower, in wood, on which are positioned the silhouettes of two birdwatchers ready to photograph. The tree, with a little bird hidden among the foliage, is entirely covered in MOSS by Verde Profilo, a natural lichen that can be used indoors rooms lacking natural light, without undergoing changes. A light sensor automatically turns off the cuckoo sound in the absence of light.