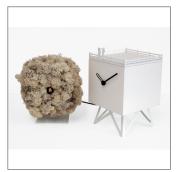

## Colors:

white anc cream lichen black and Moss

The ironic and green design of Bird Watching leads us to observe cuckoos in the woods. It is a table cuckoo clock that decorates desks, shelves and furniture, at home or the office. The watch tower, in wood, on which are positioned the silhouettes of two birdwatchers ready to photograph. The tree, with a little bird hidden among the foliage, is entirely covered in MOSS by Verde Profilo, a natural lichen that can be used indoors rooms lacking natural light, without undergoing changes. A light sensor automatically turns off the cuckoo sound in the absence of light.