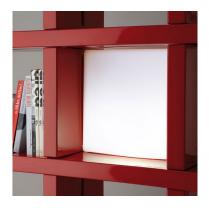

# **QUADRO** design SLIDE Studio

Lampada Anno di produzione: 2007 Versioni: luminosa. Materiali: Polietilene. Dimensioni: 40 x 20 h 40 cm Peso: 3 Kg Imballaggio: 41 x 41 x 24 cm Volume imballaggio: 0,04 m<sup>3</sup>

Note: abbinabile alla serie Mybook.

Lampe Année de production: 2007 Versions: lumineuse. Matériaux: Polyéthilène. Dimensions: 40 x 20 h 40 cm Poids: 3 Kg Emballage: 41 x 41 x 24 cm Volume emballage: 0,04 m<sup>3</sup>

Notes: combinée avec la serie Mybook.

Lamp Year of production: 2007 Versions: lighting. Material: Polyethylene. Dimensions: 40 x 20 h 40 cm Weight: 3 Kg Packaging: 41 x 41 x 24 cm Packaging volume: 0,04 m<sup>3</sup>

Notes: matching to the serie Mybook.