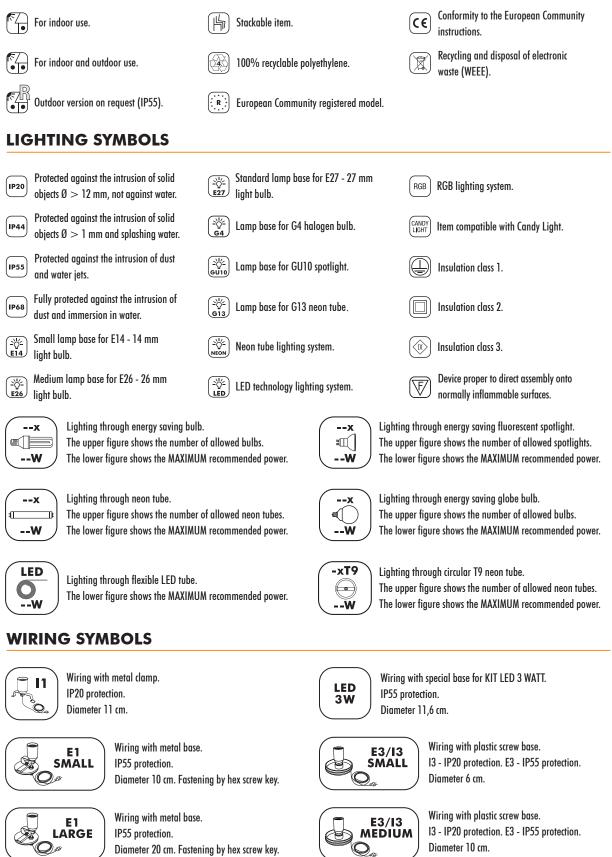

#### SYMBOLS

Wiring with plastic base and metal inserts. 12 - IP20 protection. E2 - IP55 protection. Diameter 10 cm. Fastening by slot screwdriver.

12/E2

Wiring with plastic base and LED CANDY LIGHT. IP44 protection. Diameter 10 cm. Diameter 10 cm.

Wiring with plastic screw base. 13 - IP20 protection. E3 - IP55 protection. Diameter 15 cm.

Special metal base. IP20 protection. Several sizes.