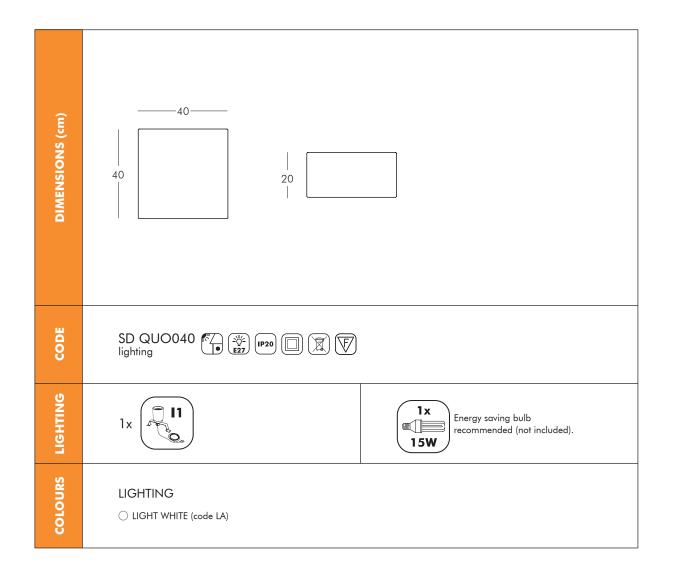

# **QUADRO** design SLIDE Studio

Lampada Anno di produzione: 2007 Versioni: luminosa. Materiali: Polietilene. Dimensioni: 40 x 20 h 40 cm Peso: 3 Kg Imballaggio: 41 x 41 x 24 cm Volume imballaggio: 0,04 m<sup>3</sup>

Note: abbinabile alla serie Mybook.

Lampe Année de production: 2007 Versions: lumineuse. Matériaux: Polyéthilène. Dimensions: 40 x 20 h 40 cm Poids: 3 Kg Emballage: 41 x 41 x 24 cm Volume emballage: 0,04 m<sup>3</sup>

Notes: combinée avec la serie Mybook.

Lamp Year of production: 2007 Versions: lighting. Material: Polyethylene. Dimensions: 40 x 20 h 40 cm Weight: 3 Kg Packaging: 41 x 41 x 24 cm Packaging volume: 0,04 m<sup>3</sup>

Notes: matching to the serie Mybook.