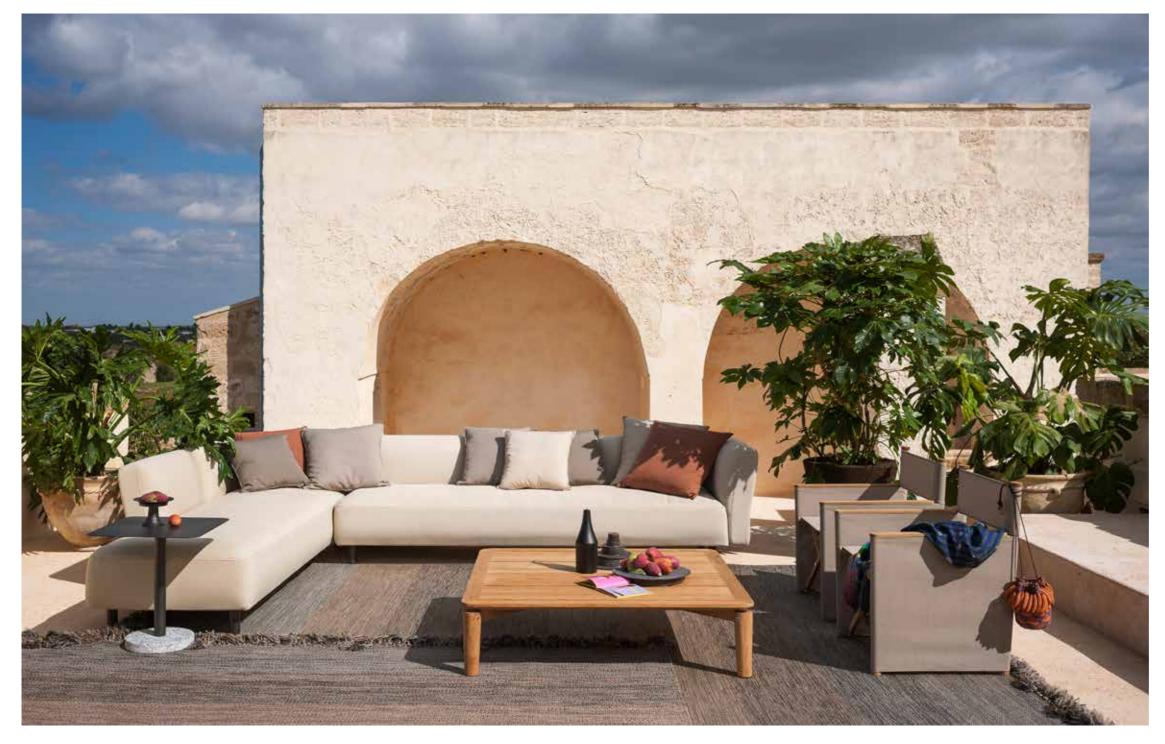

## Levante 012 Coffee Table

with LEVANTE, Piero Lissoni skilfully reinterpretes a complete outdoor collection encompassing different types of elements, all make for a complete set with graceful lines and timeless allure, where teak, the greatest wood for outdoor furniture, and stainless steel unite in stylish functionality.

Though reminiscent of a certain classic type of outdoor furniture, the LEVANTE collection is also highly contemporary. The styling is not only reassuring for those seeking a classic look, but also meets the requirements of those looking for furniture designed for the typical settings and environments of today's world. The entire LEVANTE collection is the ideal solution for anyone looking for comfort, whether entertaining in company or relaxing in private and has all the qualities to permit living in harmony with the surrounding landscape. landscape.