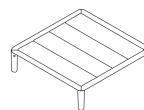

## Levante 012 Coffee Table

with LEVANTE, Piero Lissoni skilfully reinterpretes a complete outdoor collection encompassing different types of elements, all make for a complete set with graceful lines and timeless allure, where teak, the greatest wood for outdoor furniture, and stainless steel unite in stylish functionality.

## TECHNICAL INFORMATION

DESCRIPTION Coffee table for outdoor use.

STRUCTURE Teak wood

WEIGHT Structure

27 kg

STORAGE COVER Available.

DIMENSION

 $L120 \times P120 \times H31 cm$ 

W 47" 1/4 × D 47" 1/4 × H 12" 1/8

Materials

METAL

Teak