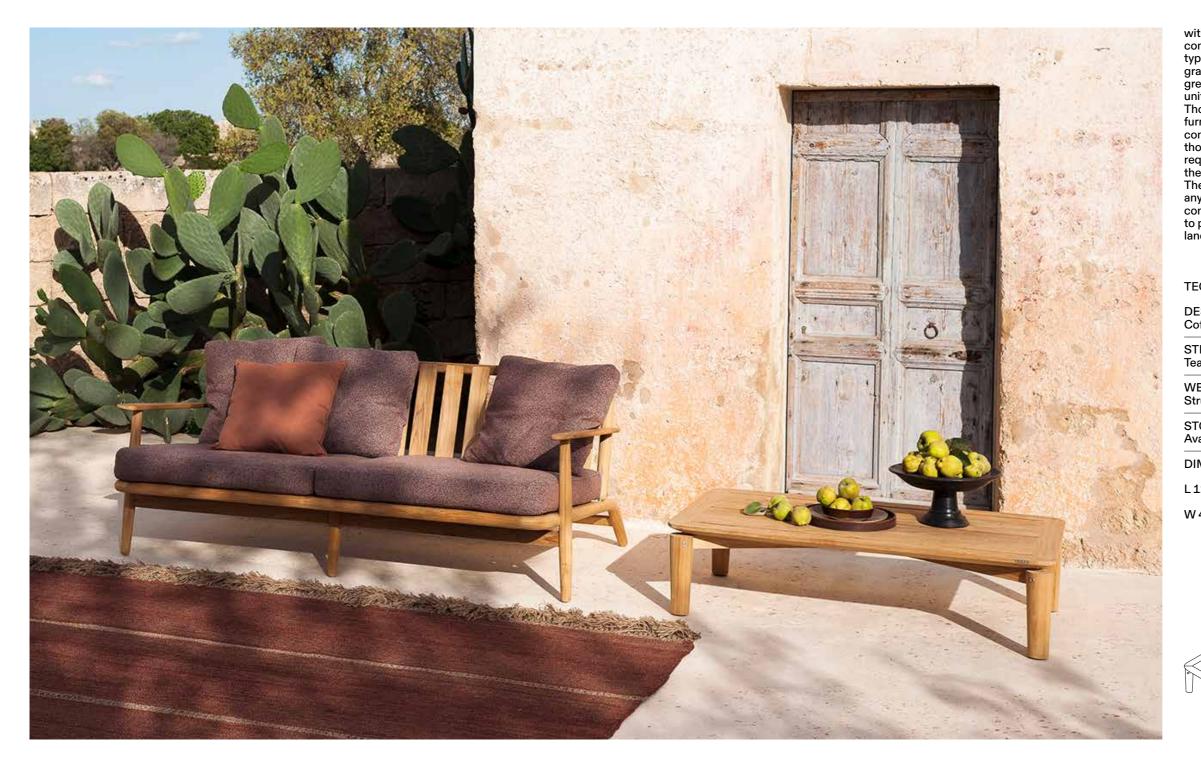

## Levante 013 Coffee Table

METAL

Teak

with LEVANTE, Piero Lissoni skilfully reinterpretes a complete outdoor collection encompassing different types of elements, all make for a complete set with graceful lines and timeless allure, where teak, the greatest wood for outdoor furniture, and stainless steel unite in stylish functionality. Though reminiscent of a certain classic type of outdoor furniture, the LEVANTE collection is also highly contemporary. The styling is not only reassuring for those seeking a classic look, but also meets the requirements of those looking for furniture designed for the typical settings and environments of today's world. The entire LEVANTE collection is the ideal solution for anyone looking for comfort, whether entertaining in company or relaxing in private and has all the qualities to permit living in harmony with the surrounding landscape. landscape.

## **TECHNICAL INFORMATION**

DESCRIPTION Coffee table for outdoor use.

| RUCTURE<br>ak wood |       |
|--------------------|-------|
| EIGHT<br>ructure   | 17 kg |

STORAGE COVER Available.

## DIMENSION

L 120  $\times$  P 68  $\times$  H 31 cm

W 47" 1⁄4 × D 26" 3⁄4 × H 12" 1⁄8