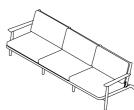

## TECHNICAL INFORMATION

**DESCRIPTION** Sofa for outdoor use.

STRUCTURE Teak wood

WEIGHT Structure

33 kg

STORAGE COVER Available.

DIMENSION

 $L\,277\times P\,68\times H\,31\,cm$ 

W 109" 1/8 × D 40" 3/6 × H 28" 1/2

Materials

STRUCTURE

Teak