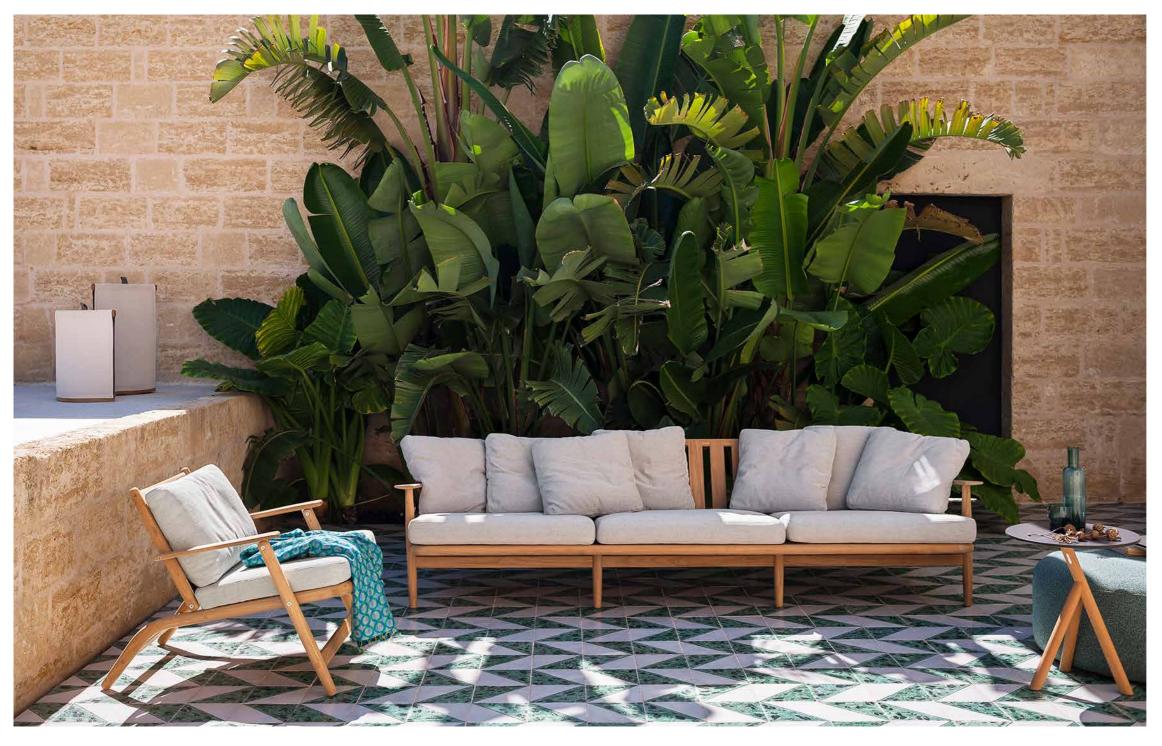

## Levante 103 Sofa

with LEVANTE, Piero Lissoni skilfully reinterpretes a complete outdoor collection encompassing different types of elements, all make for a complete set with graceful lines and timeless allure, where teak, the greatest wood for outdoor furniture, and stainless steel unite in stylish functionality.

Though reminiscent of a certain classic type of outdoor furniture, the LEVANTE collection is also highly contemporary. The styling is not only reassuring for those seeking a classic look, but also meets the requirements of those looking for furniture designed for the typical settings and environments of today's world. The entire LEVANTE collection is the ideal solution for anyone looking for comfort, whether entertaining in company or relaxing in private and has all the qualities to permit living in harmony with the surrounding landscape. landscape.

## TECHNICAL INFORMATION

**DESCRIPTION** Sofa for outdoor use.

STRUCTURE Teak wood

WEIGHT Structure

33 kg

STORAGE COVER Available.

DIMENSION

 $L\,277\times P\,68\times H\,31\,cm$ 