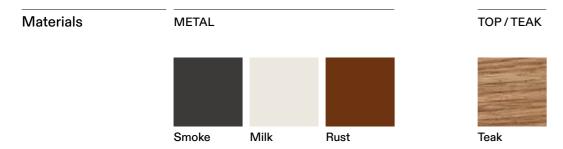

## TECHNICAL INFORMATION

DESCRIPTION

Extendable table for outdoor use.

STRUCTURE

Powder coated stainless steel.

TOP Teak.

WEIGHT

Structure 125 kg