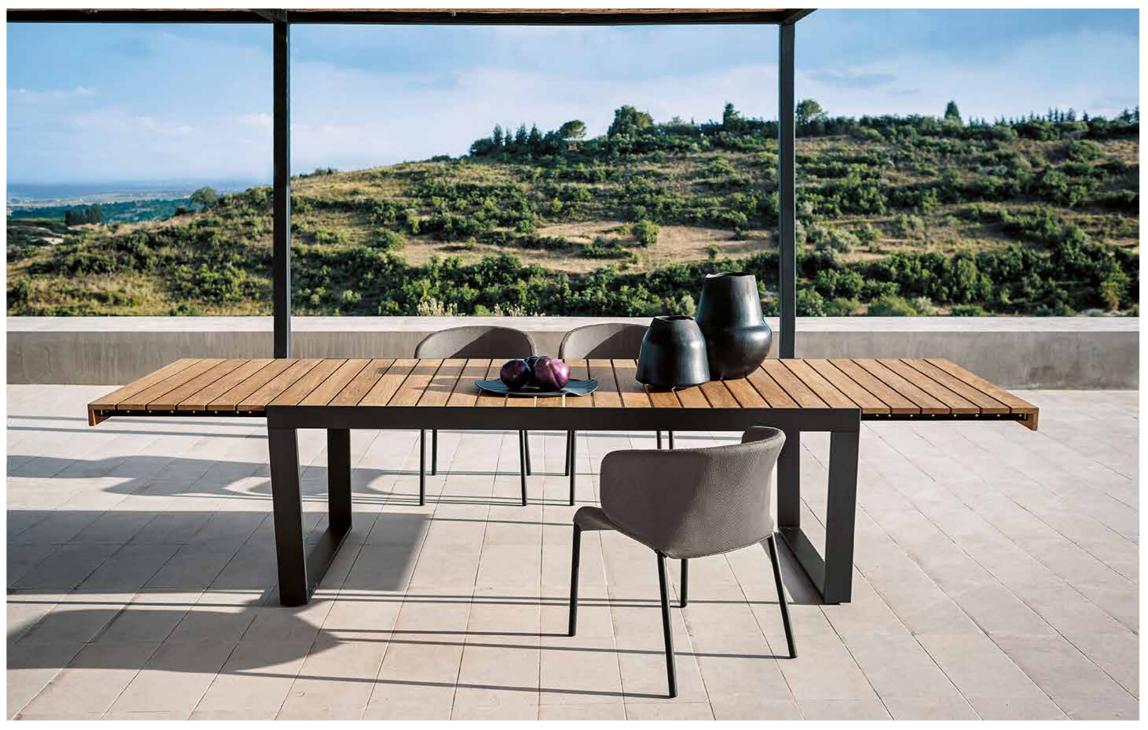

## Spinnaker 034 Extendable Table

The exclusive extending outdoor table SPINNAKER draws its expressive power from a severe and extremely modern design, which simultaneously highlights the solidity of the material and the lightness of the top. Able to seat up to twelve people comfortably, SPINNAKER is a quick, practical solution, ideal for "last minute" invitations and satisfying the desire for company in the comfort of your own home and your own space.

The extension system is characterised by a tip-up opening mechanism that can be activated running the top along the guides. SPINNAKER has a solid teak slats top and geometric, continuous metal painted legs for outdoor use.

STORAGE COVER Available.

DIMENSION

L 209 (335) × P 102 × H 74 cm

W 82"  $1\!\!/_{\!\!4}$  (131 "  $1\!\!/_{\!\!8}) \times$  D 40"  $1\!\!/_{\!\!8} \times$  H 29"  $1\!\!/_{\!\!8}$ 