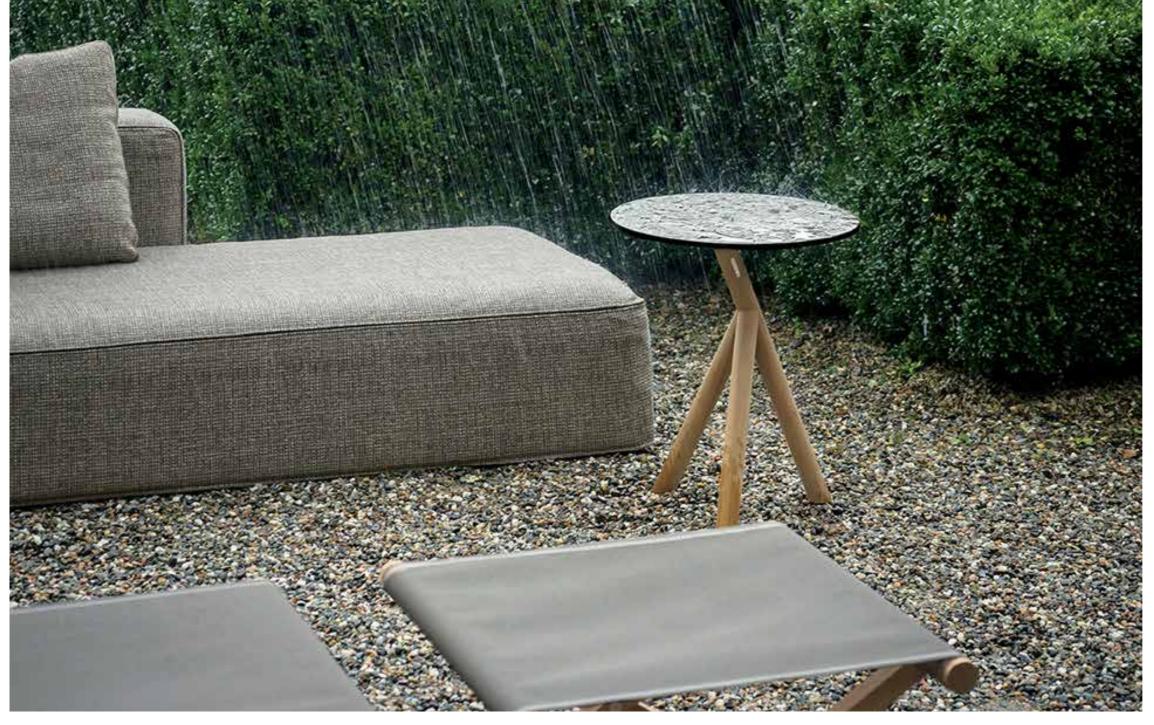

STORK is a design side table, almost a sculpture, with a light, transversal character, able to integrate itself everywhere, in any outdoor or indoor furnishing context. The absolute protagonist is the teak, modeled in the tripod support with a long neck that lightly supports the grey HPL top. Next to an outdoor armchair or a sunlounger, STORK is a "all-rounder" element which can be easily combined with any other elegant outdoor furniture.

## TECHNICAL INFORMATION

DESCRIPTION Side table for outdoor use.

STRUCTURE Teak.

TOP Hpl grey.

> WEIGHT Structure

6 kg

STORAGE COVER Not available.

DIMENSION

LØ45 × H 54 cm

W 17" 3/4 × H 21" 1/4

Materials

STRUCTURE

TOP/HPL

Teak

Hpl Grey