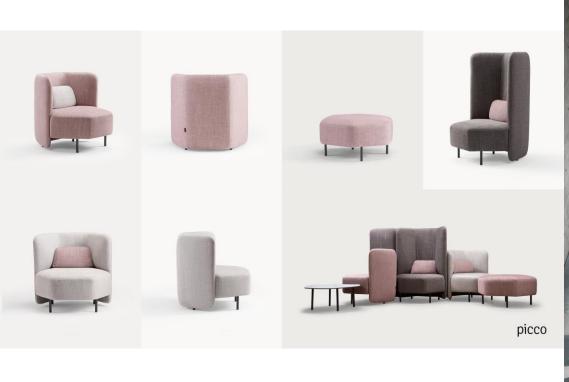

ay

- 37 employees (23 production, 10 office, 4 sales)
- Production of 15.000 units yearly in Veneto and Austria
- 72 % Export in 25 countries
- Export in A-D-CH-F-UK-Middle East-USA-Benelux-Scandinavia
- Our products are aimed for hotels, restaurants, offices, libraries, airports, hospitals, cruise ships, care, residential
- Co-operation with international Design Studios
- 17 Design Awards















#### our Strengths

- DESIGN
  - Unique products designed by international design studios
- PRICE-PERFORMANCE RATIO
  - High quality at affordable prices
- FLEXIBILITY
  - Custom-made products
  - Adaptation of certain existing products (dimensions, designs)
  - Use of cover materials from other manufacturers (COM)
  - Special conditions for large orders
- QUICKNESS
  - Delivery dates











## simply slow down













nido









made to feel better







### work place balance















# Thank you!