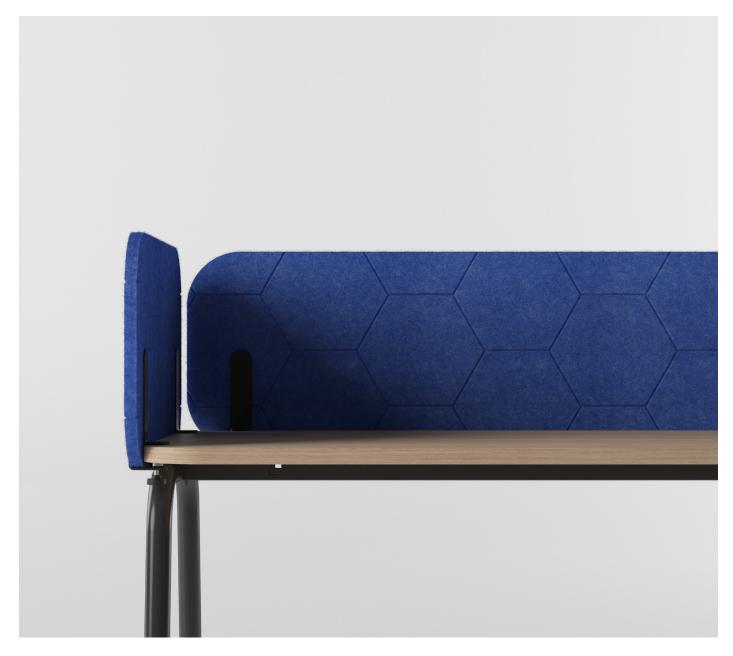

# **ROUND PET screens**

## **FEATURES**

- Available for benches and single desks ٠
- Sustainable product partially from post-consumer PET and easily recyclable Lightweight lower desk load and easy to handle •
- •
- Quick and easy assembly and disassembly •
- Customisation options colours and patterns ٠
- Certified sound absorption, NRC = 0,77 •

### Screen composition

• Two separate PET fiber board pieces (9 mm) glued into one solid screen (18 mm), R100 Rounded corners.