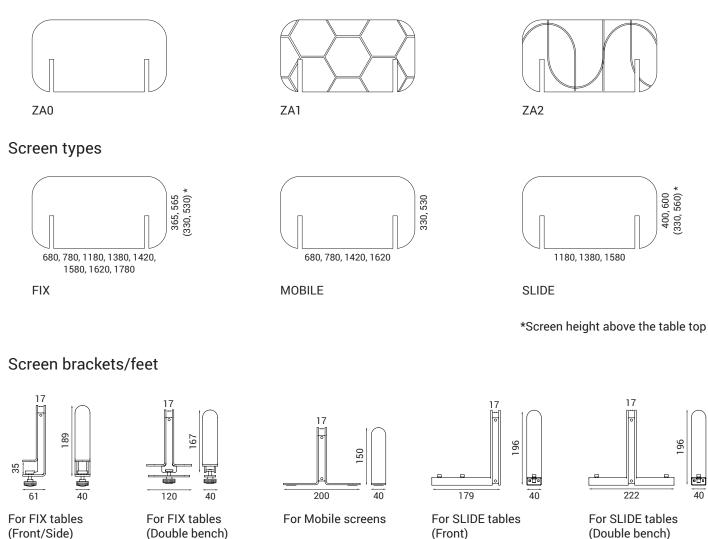

### RANGE

### Screen pattern types

## Metal brackets for FIX table screens (clamp version)

- Welded, 4 mm sheet metal clamping brackets;
- Powder coated metal;
- Galvanized clamping pad;
- Plastic knob with metal screw for tightening;
- Brackets designed to be attached to the fixed table top for 17-27 mm thickness.

### Metal feet for Mobile screens

- Welded, 4 mm sheet metal feet, width 200 mm;
- Powder coated metal;
- Glued Anti-Friction pads;
- Feet designed for screen mobility (stand alone anywhere on flat surface).

#### Metal brackets for SLIDING table screens

- Welded, 4 mm sheet metal brackets;
- Powder coated metal;
- Brackets designed to be attached to the sliding tables metal beam with screws.