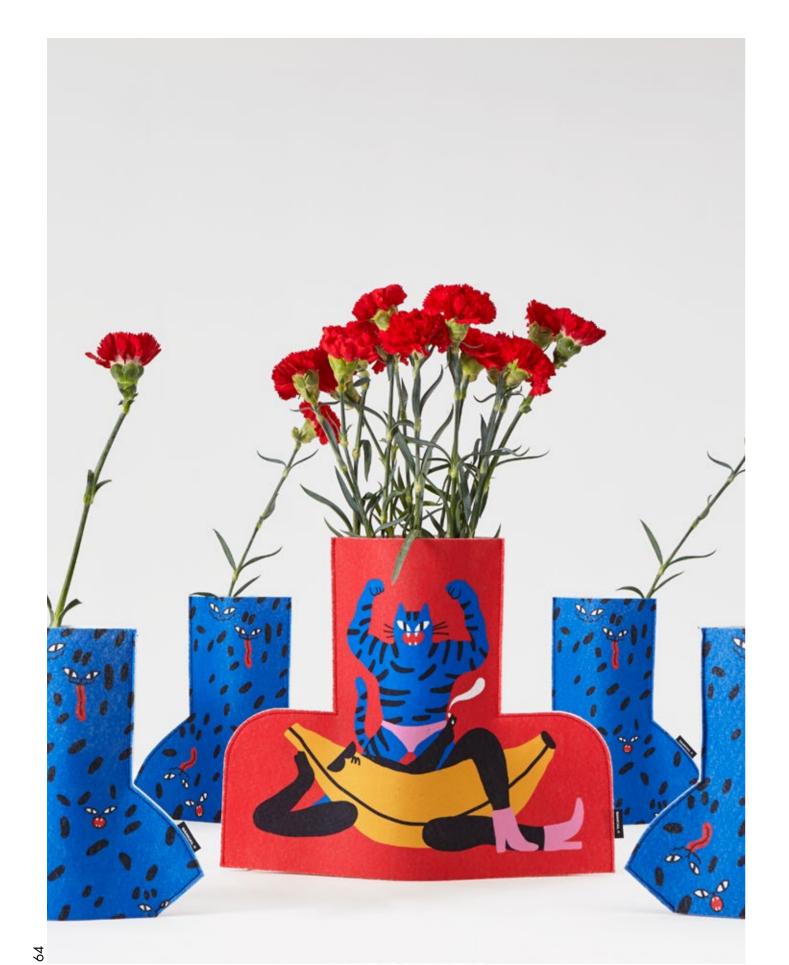

## Flower Power

These cheerful vases are decorative items to make cheer anyone up, either covering a vase of flowers, or, why not, as an ornamental element by itself. Always with a lot of art.

In addition, **Flower Power** is also an alternative for recycling as they have been conceived as textile vase that gives a new lease of life to ordinary plastic bottles.

The fun vases provide a canvas for illustrations, designed by **Estudio Sancal.** 

They are available in two sizes and nine different illustrations. Which one do you like the most?

# We don't grow flowers, we dress them!

0

65

Some of our **Flower Power** have two different sides. *Discover them!* 

#### **FLOWER POWER**

What's more, the vases provide a canvas for illustrations from **Estudio Sancal** or collaborating artists, hence the  $\vartheta$  Co.

#### Illustrations X Estudio Sancal & Co