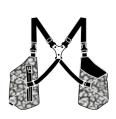

Sin Pistols Ash takes their tones from limestone hues, an elegant option as a counterpoint to the most transgressive outfits.

They are made with a tissue which combines wool, silk, viscose and linen to create a pleasant, tough texture. The straps are made of sustainable recycled leather with a velvety touch.