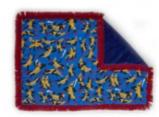

## Tápame Mucho

**Estudio Sancal** wants you to find the perfect "sofa and blanket" formula for cold winter days. **Tápame Mucho** is our hottest product to keep you company while you enjoy your favourite series or that book you can't put down.

The studio has relied on Egle's naughty creativity to fashion the patterns, and bring these throws to life.

**Tápame Mucho** is a product for personal use, so cosy that you won't want to share it.

Urban Jungle is a 180×140 illustration designed exclusively for this size product. We have selected a soft, warm and cuddly faux fur for its reverse side. The bright colours of the trimmings adorn the edges of this artistic family.