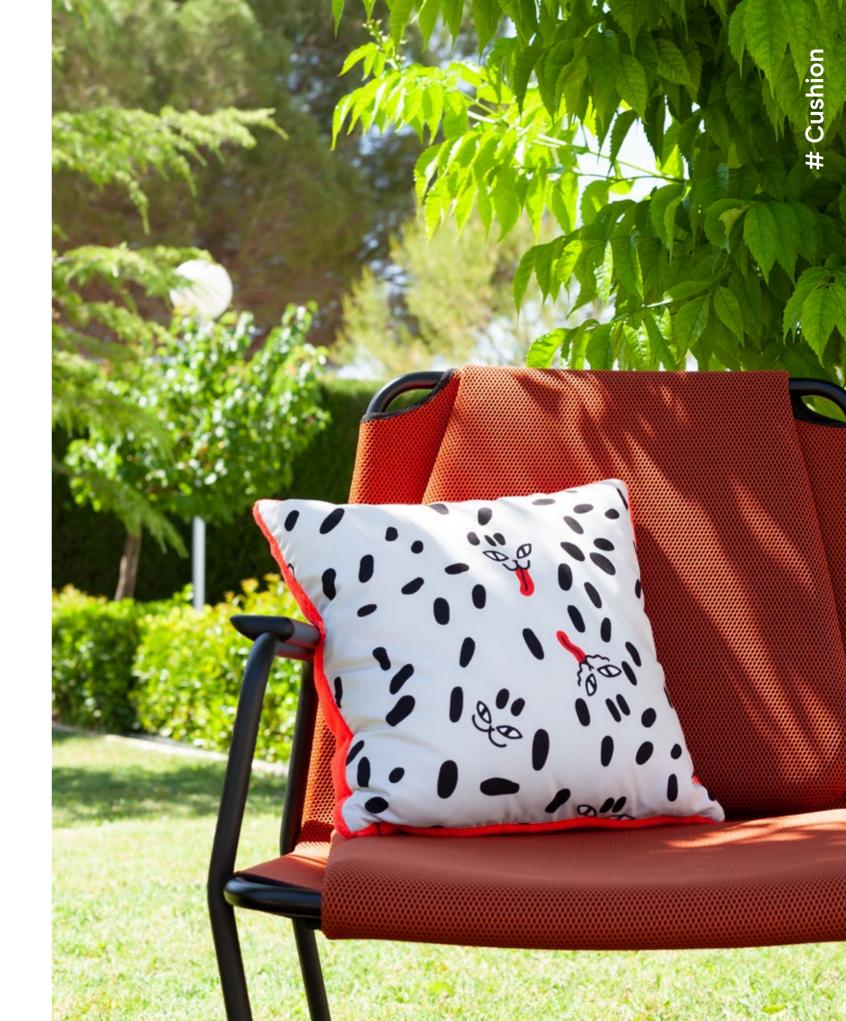

## Flora & Fauna

Following the trail of the warm **Tápame Mucho** blankets, we present **Flora & Fauna**, our most lively cushion conceived to date.

The fresh patterns designed by the artist **Egle Zvirblyte**, **Banana Guys** and **Wild Dots** have enthralled us. The rogue bananas and the naughty stray kittens are the protagonists of the prints on these new throw cushions.

These accessories are available in two different sizes. The 40×40 cushions combine the illustration on one side with a warm, cuddly faux fur on the other. The 66×66 cushion have the same pattern on both sides and are adorned with playful trimmings.

# You will need Flora & Fauna for your siesta.