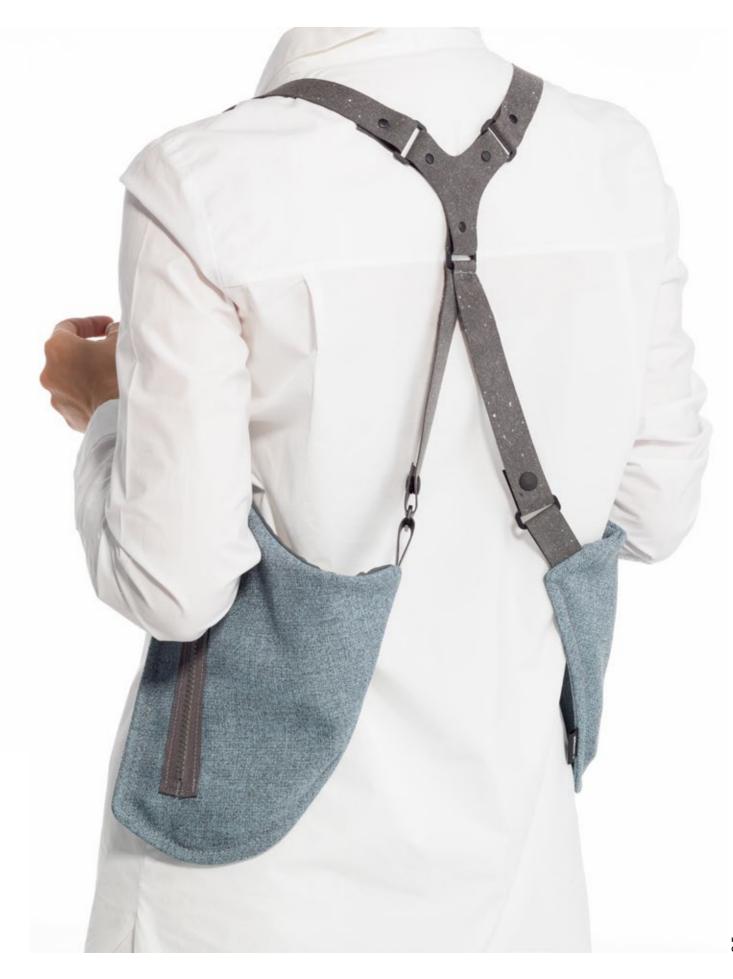

### Sin Pistols

Sancal takes its first step into the fashion world by introducing this original and practical bag to professionals, creatives and fashion lovers.

The design, the confection and materials selected make this version unique.

Neither a bag nor a backpack, just both of them at the same time, **Sin Pistols** is an accessory to keep handy essentials items for daily life: keys, mobile, passport, business cards, lipstick, sunglasses ... And it also helps to enhance any outfit.