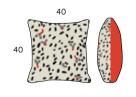

## Flora & Fauna

Following the trail of the warm **Tápame Mucho** blankets, we present **Flora & Fauna**, our most lively cushion conceived to date.

The fresh patterns designed by the artist **Egle Zvirblyte**, **Banana Guys** and **Wild Dots** have enthralled us. The rogue bananas and the naughty stray kittens are the protagonists of the prints on these new throw cushions.

These accessories are available in two different sizes. The 40×40 cushions combine the illustration on one side with a warm, cuddly faux fur on the other. The 66×66 cushion have the same pattern on both sides and are adorned with playful trimmings.