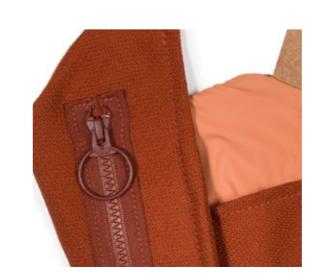

### Sin Pistols

Sancal takes its first step into the fashion world by introducing this original and practical bag to professionals, creatives and fashion lovers.

The design, the confection and materials selected make this version unique.

Neither a bag nor a backpack, just both of them at the same time, **Sin Pistols** is an accessory to keep handy essentials items for daily life: keys, mobile, passport, business cards, lipstick, sunglasses ... And it also helps to enhance any outfit.

<u>9</u>

Sin Pistols Brick. Brick is also the colour of the earth and our most vibrant and passionate option. It can be perfectly combined with outfits in which neutral hues predominate.

Their recycled leather straps have the same tone as the holsters, a sophisticated detail in this energetic version.