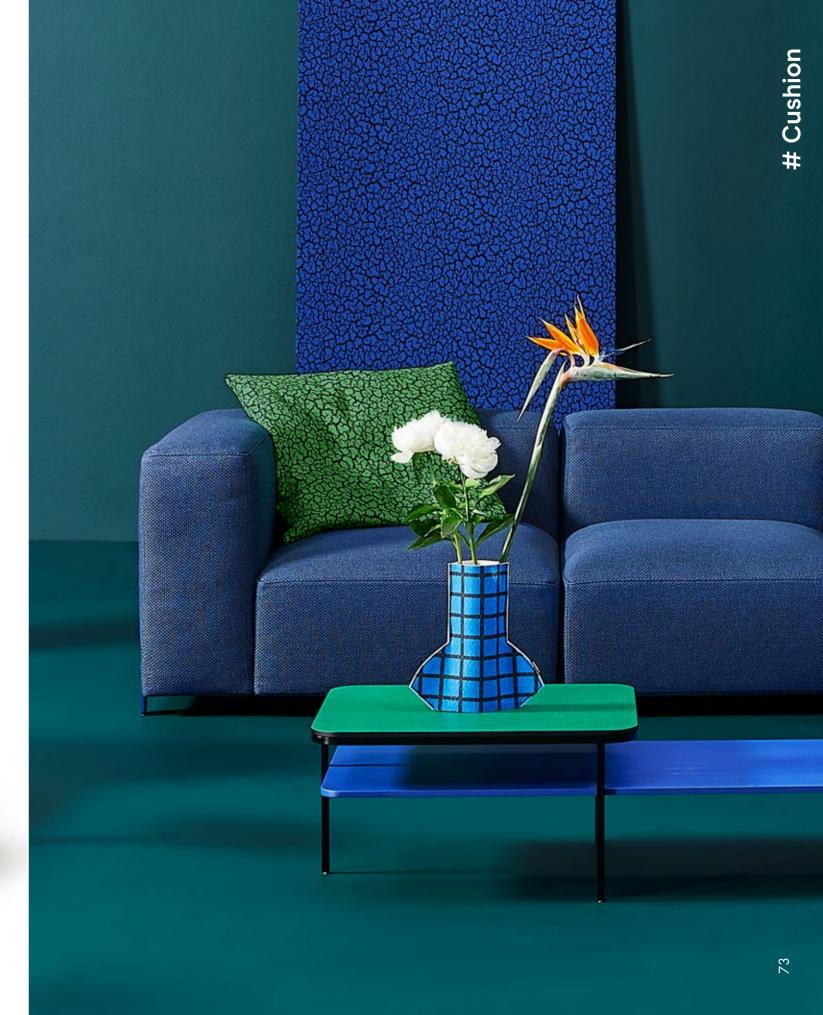

## Rift

**Estudio Sancal**, as a multidisciplinary team, does not feel that it has creative limits and has launched itself into a new area; that of textile design.

**Rift** is a knitted fabric designed exclusively by and for **Sancal**, which is inspired by the cracks on parched earth.

The fractured surface effect has been recreated visually and it reminds us a harsh landscape. However, the skillful confection of this fabric provides it with a soft and pleasant touch.

**Rift** is a comfortable family of cushions that belongs to **COSAS**, Sancal's new lifestyle range. The **Estudio Sancal** has designed a varied assortment of sizes and interiors for these accessories, complementing the wide range of products from Sancal's general catalogue. Of course, many of our products can be upholstered with Rift fabric.

## Hard on the outside, but soft on the incide