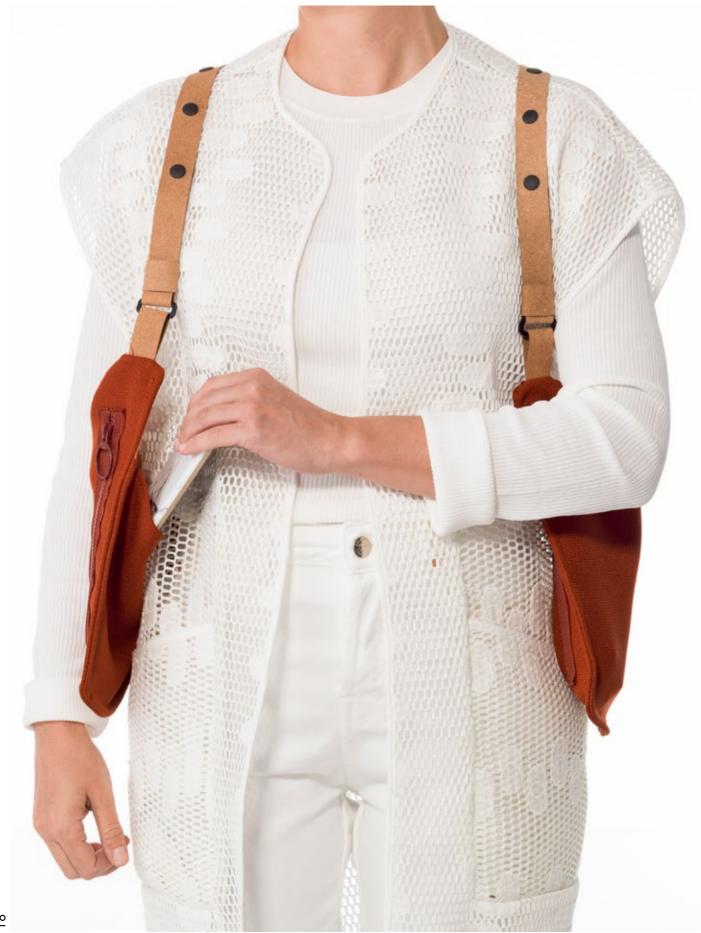

### Sin Pistols

Sancal takes its first step into the fashion world by introducing this original and practical bag to professionals, creatives and fashion lovers.

The design, the confection and materials selected make this version unique.

Neither a bag nor a backpack, just both of them at the same time, **Sin Pistols** is an accessory to keep handy essentials items for daily life: keys, mobile, passport, business cards, lipstick, sunglasses ... And it also helps to enhance any outfit.

<u>9</u>

Sin Pistols Brick. Brick is also the colour of the earth and our most vibrant and passionate option. It can be perfectly combined with outfits in which neutral hues predominate.

Their recycled leather straps have the same tone as the holsters, a sophisticated detail in this energetic version.