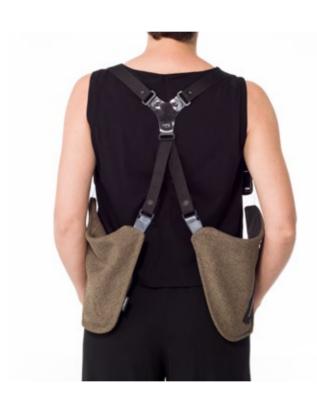

### Sin Pistols

Sancal takes its first step into the fashion world by introducing this original and practical bag to professionals, creatives and fashion lovers.

The design, the confection and materials selected make this version unique.

Neither a bag nor a backpack, just both of them at the same time, **Sin Pistols** is an accessory to keep handy essentials items for daily life: keys, mobile, passport, business cards, lipstick, sunglasses ... And it also helps to enhance any outfit.

Sin Pistols Ash takes their tones from limestone hues, an elegant option as a counterpoint to the most transgressive outfits.

They are made with a tissue which combines wool, silk, viscose and linen to create a pleasant, tough texture. The straps are made of sustainable recycled leather with a velvety touch.