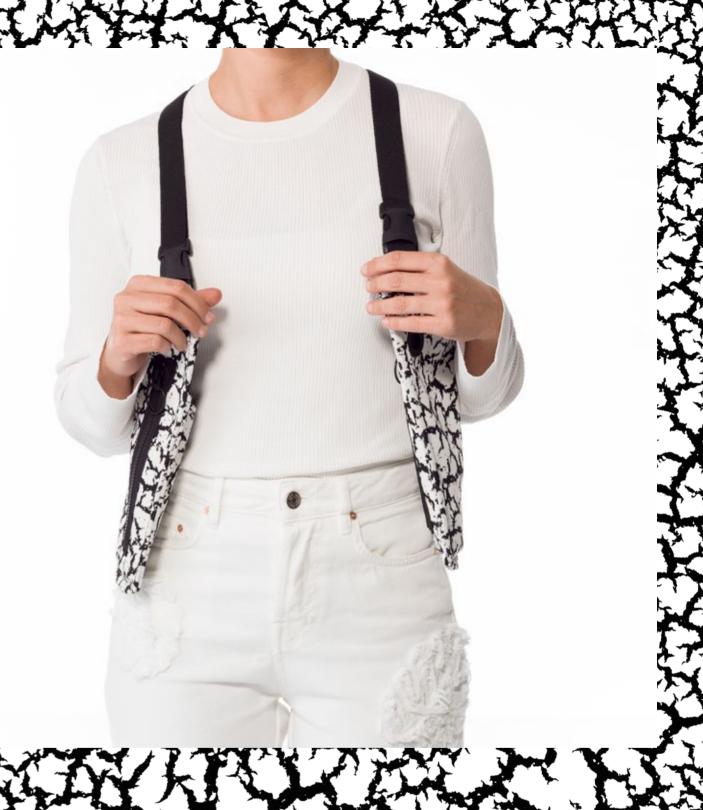

### Sin Pistols

Sancal takes its first step into the fashion world by introducing this original and practical bag to professionals, creatives and fashion lovers.

The design, the confection and materials selected make this version unique.

Neither a bag nor a backpack, just both of them at the same time, **Sin Pistols** is an accessory to keep handy essentials items for daily life: keys, mobile, passport, business cards, lipstick, sunglasses ... And it also helps to enhance any outfit.