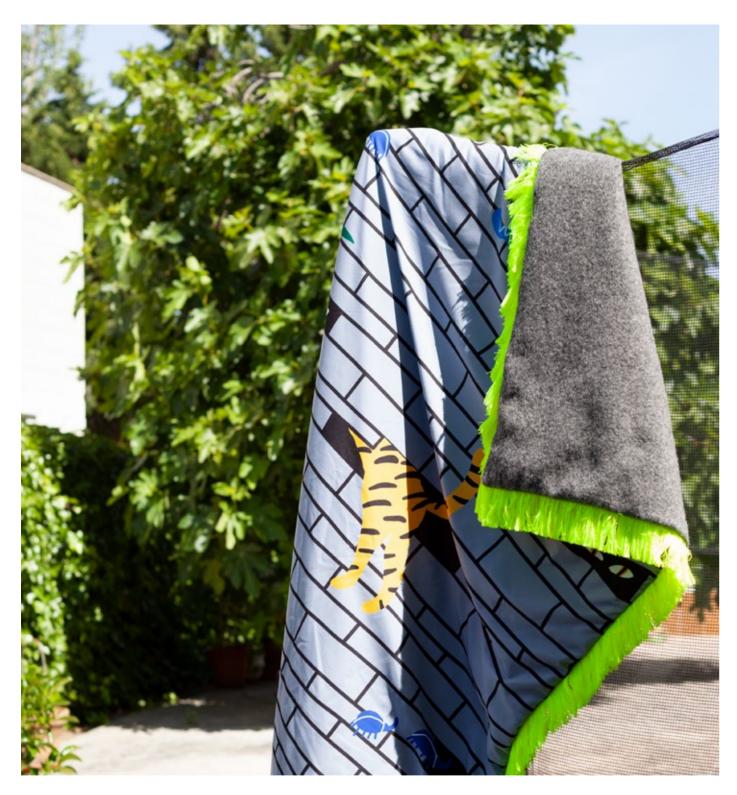

The studio has relied on Egle's naughty creativity to fashion the patterns, and bring these throws to life.

**Tápame Mucho** is a product for personal use, so cosy that you won't want to share it.

Urban Jungle is a 180×140 illustration designed exclusively for this size product. We have selected a soft, warm and cuddly faux fur for its reverse side. The bright colours of the trimmings adorn the edges of this artistic family.