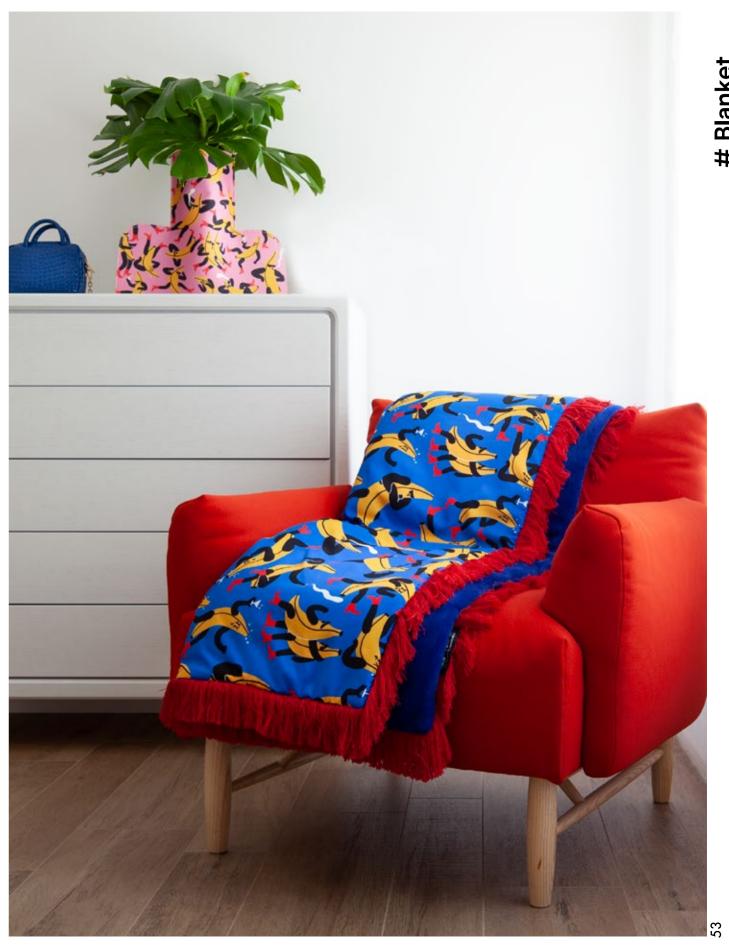

## Tápame Mucho

**Estudio Sancal** wants you to find the perfect "sofa and blanket" formula for cold winter days. **Tápame Mucho** is our hottest product to keep you company while you enjoy your favourite series or that book you can't put down.

The studio has relied on Egle's naughty creativity to fashion the patterns, and bring these throws to life.

**Tápame Mucho** is a product for personal use, so cosy that you won't want to share it.

Urban Jungle is a 180×140 illustration designed exclusively for this size product. We have selected a soft, warm and cuddly faux fur for its reverse side. The bright colours of the trimmings adorn the edges of this artistic family.

# Wrap me up with a good book.

**Banana Guys** is a rogue repetitive pattern designed exclusively for COSAS.

Its reverse wraps you softly thanks to the warm and cuddly faux fur. The cotton fringes add a sophisticated touch.