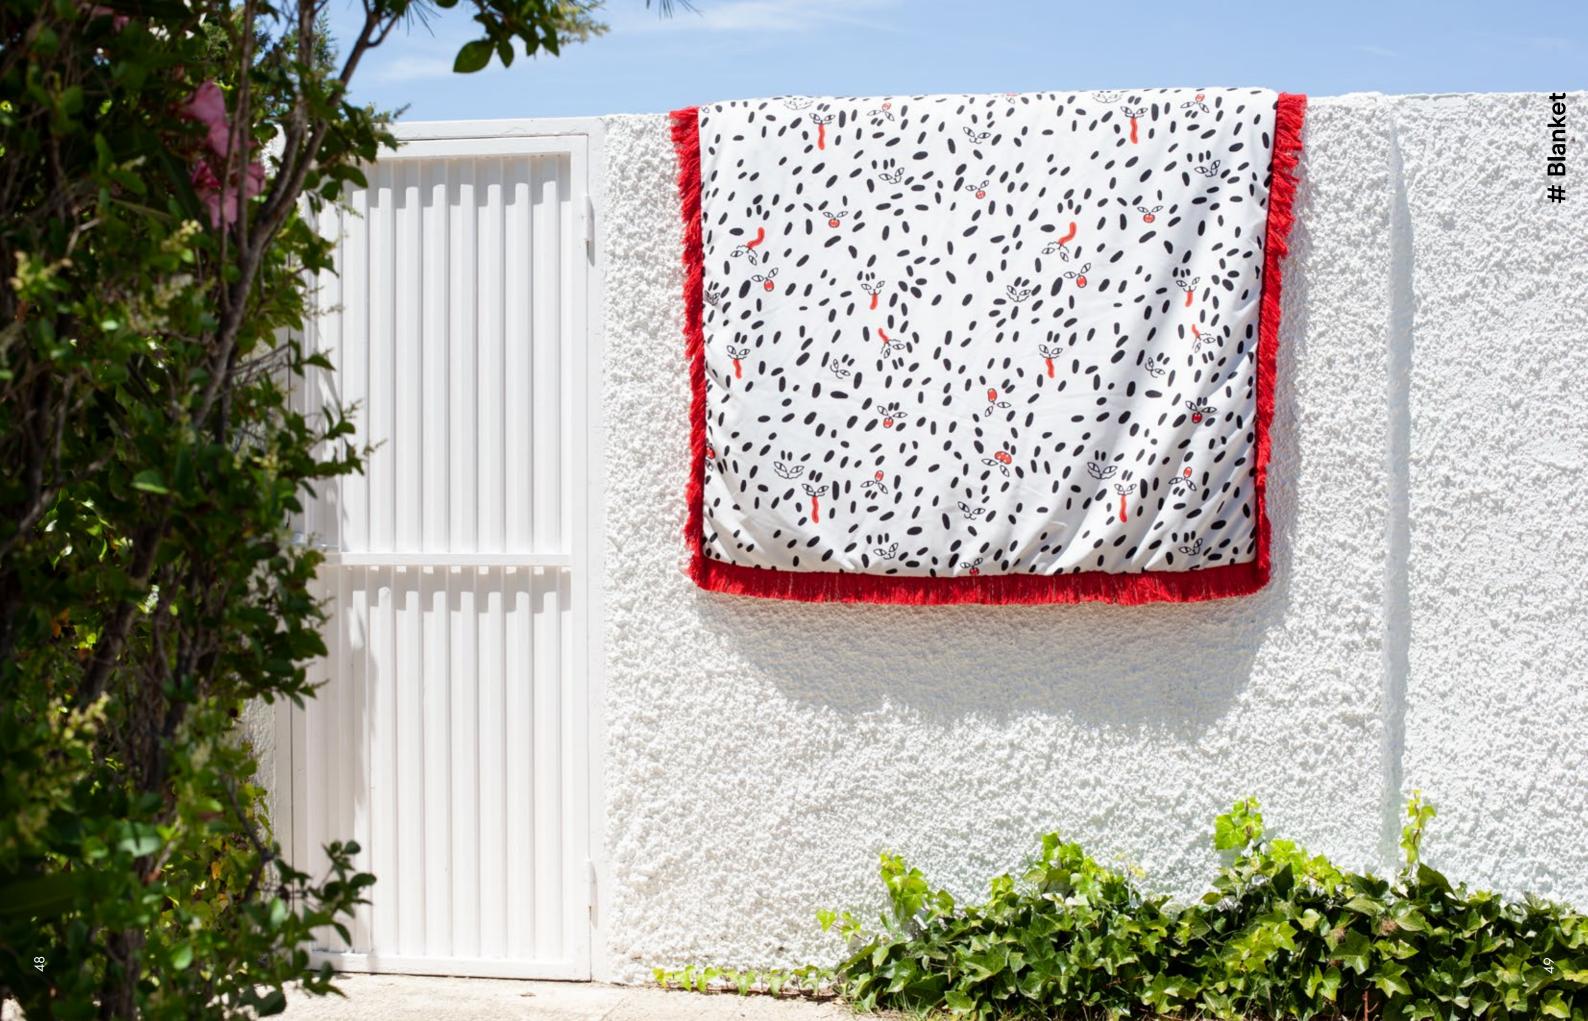

## Tápame Mucho

**Estudio Sancal** wants you to find the perfect "sofa and blanket" formula for cold winter days. **Tápame Mucho** is our hottest product to keep you company while you enjoy your favourite series or that book you can't put down.

The studio has relied on Egle's naughty creativity to fashion the patterns, and bring these throws to life.

**Tápame Mucho** is a product for personal use, so cosy that you won't want to share it.

Urban Jungle is a 180×140 illustration designed exclusively for this size product. We have selected a soft, warm and cuddly faux fur for its reverse side. The bright colours of the trimmings adorn the edges of this artistic family.

# Wrap me up with a good book.

**Banana Guys** is a rogue repetitive pattern designed exclusively for COSAS.

Its reverse wraps you softly thanks to the warm and cuddly faux fur. The cotton fringes add a sophisticated touch.