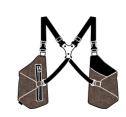

Sin Pistols Taupe. Although it isn't a colour, strictly speaking, we use this concept to define a tonality with grey, brown, beige and pink hues... A neutral colour for a new basic.

The Y shaped piece on the back and anchor straps are made from transparent vinyl, giving the holster a casual, sophisticated touch.

Sin Pistols Ash takes their tones from limestone hues, an elegant option as a counterpoint to the most transgressive outfits.

They are made with a tissue which combines wool, silk, viscose and linen to create a pleasant, tough texture. The straps are made of sustainable recycled leather with a velvety touch.