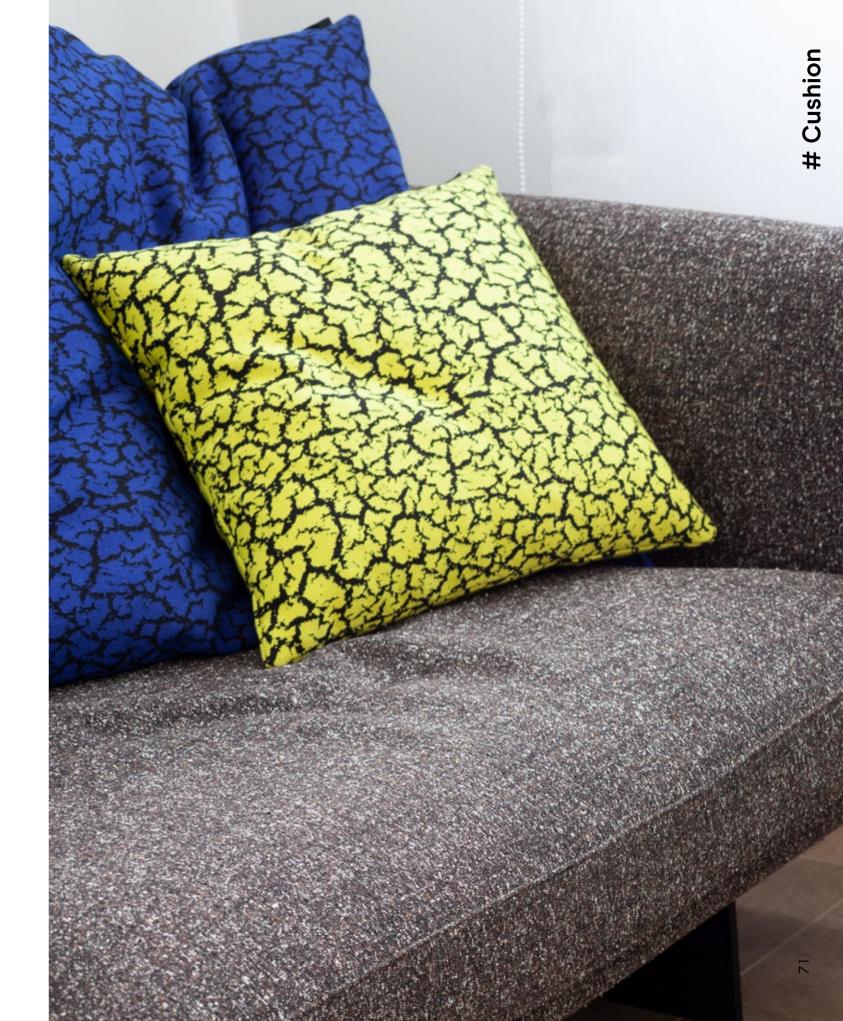

## Rift

**Estudio Sancal**, as a multidisciplinary team, does not feel that it has creative limits and has launched itself into a new area; that of textile design.

**Rift** is a knitted fabric designed exclusively by and for **Sancal**, which is inspired by the cracks on parched earth.

The fractured surface effect has been recreated visually and it reminds us a harsh landscape. However, the skillful confection of this fabric provides it with a soft and pleasant touch.

**Rift** is a comfortable family of cushions that belongs to **COSAS**, Sancal's new lifestyle range. The **Estudio Sancal** has designed a varied assortment of sizes and interiors for these accessories, complementing the wide range of products from Sancal's general catalogue. Of course, many of our products can be upholstered with Rift fabric.

## Hard on the outside, but soft on the incide