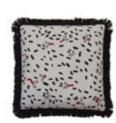

## Flora & Fauna

Following the trail of the warm **Tápame Mucho** blankets, we present **Flora & Fauna**, our most lively cushion conceived to date.

The fresh patterns designed by the artist **Egle Zvirblyte**, **Banana Guys** and **Wild Dots** have enthralled us. The rogue bananas and the naughty stray kittens are the protagonists of the prints on these new throw cushions.

These accessories are available in two different sizes. The 40×40 cushions combine the illustration on one side with a warm, cuddly faux fur on the other. The 66×66 cushion have the same pattern on both sides and are adorned with playful trimmings.