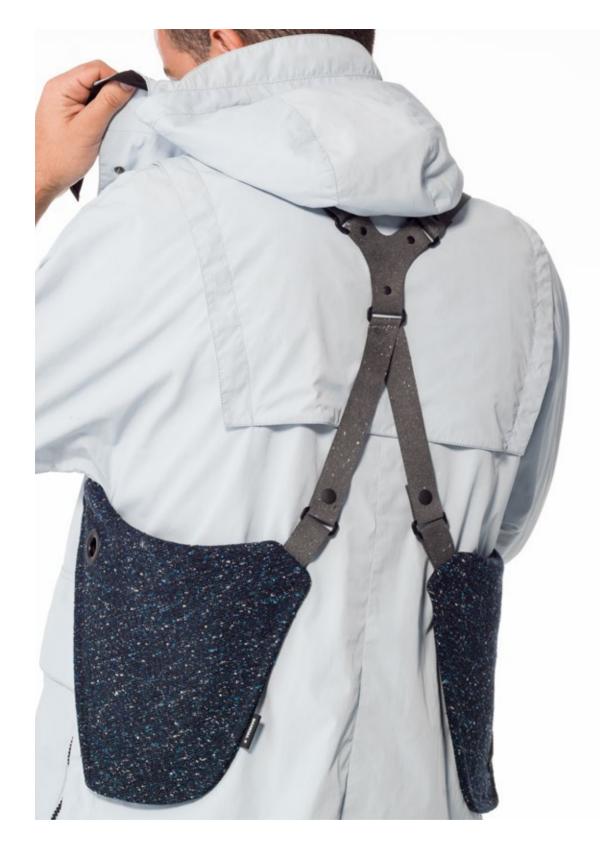

### Sin Pistols

Sancal takes its first step into the fashion world by introducing this original and practical bag to professionals, creatives and fashion lovers.

The design, the confection and materials selected make this version unique.

Neither a bag nor a backpack, just both of them at the same time, **Sin Pistols** is an accessory to keep handy essentials items for daily life: keys, mobile, passport, business cards, lipstick, sunglasses ... And it also helps to enhance any outfit.

Sin Pistols Taupe. Although it isn't a colour, strictly speaking, we use this concept to define a tonality with grey, brown, beige and pink hues... A neutral colour for a new basic.

The Y shaped piece on the back and anchor straps are made from transparent vinyl, giving the holster a casual, sophisticated touch.