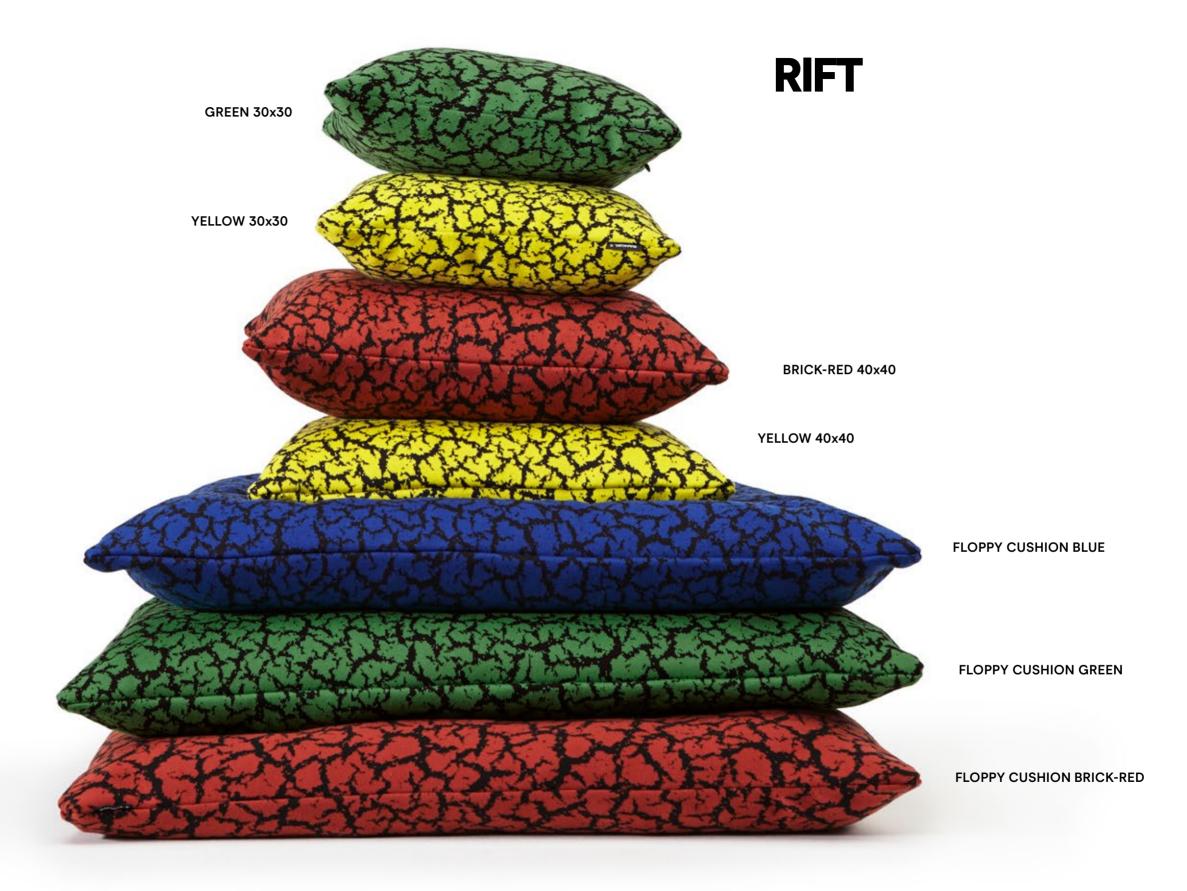

## Rift

**Estudio Sancal**, as a multidisciplinary team, does not feel that it has creative limits and has launched itself into a new area; that of textile design.

**Rift** is a knitted fabric designed exclusively by and for **Sancal**, which is inspired by the cracks on parched earth.

The fractured surface effect has been recreated visually and it reminds us a harsh landscape. However, the skillful confection of this fabric provides it with a soft and pleasant touch.

**Rift** is a comfortable family of cushions that belongs to **COSAS**, Sancal's new lifestyle range. The **Estudio Sancal** has designed a varied assortment of sizes and interiors for these accessories, complementing the wide range of products from Sancal's general catalogue. Of course, many of our products can be upholstered with Rift fabric.

324.22.DD.C1 RIFT COJÍN 30X30 VERDE RIFT CUSHION 30X30 GREEN

324.22.DD.C2 RIFT COJÍN 30X30 TEJA RIFT CUSHION 30X30 BRICK-RED

324.22.DD.C3 RIFT COJÍN 30X30 AMARILLO RIFT CUSHION 30X30 YELLOW

324.22.DD.C4 RIFT COJÍN 30X30 AZUL RIFT CUSHION 30X30 BLUE

324.22.EE.C1 RIFT COJÍN 40X40 VERDE RIFT CUSHION 40X40 GREEN

324.22.GG.C1X RIFT COJÍN FINO 66X66 VERDE RIFT FLOPPY CUSHION 66X66 GREEN

324.22.EE.C2 RIFT COJÍN 40X40 TEJA RIFT CUSHION 40X40 BRICK-RED

324.22.EE.C3 RIFT COJÍN 40X40 AMARILLO RIFT CUSHION 40X40 YELLOW

324.22.EE.C4 RIFT COJÍN 40X40 AZUL RIFT CUSHION 40X40 BLUE

324.22.GG.C2X RIFT COJÍN FINO 66X66 TEJA RIFT FLOPPY CUSHION 66X66 BRICK-RED

RIFT COJÍN FINO66X66 AMARILLO **RIFT** FLOPPY CUSHION 66X66 YELLOW

RIFT COJÍN FINO 66X66 AZUL RIFT FLOPPY CUSHION 66X66 BLUE

3273MO.APG01 SIN PISTOLS MOCHILA CENIZA SIN PISTOLS ASH BACKPACK

327.3MO.ATN01 SIN PISTOLS MOCHILA CARBON SIN PISTOLS CARBON BACKPACK

327.3MO.APG02 SIN PISTOLS MOCHILA MARINO SIN PISTOLS NAVY BACKPACK