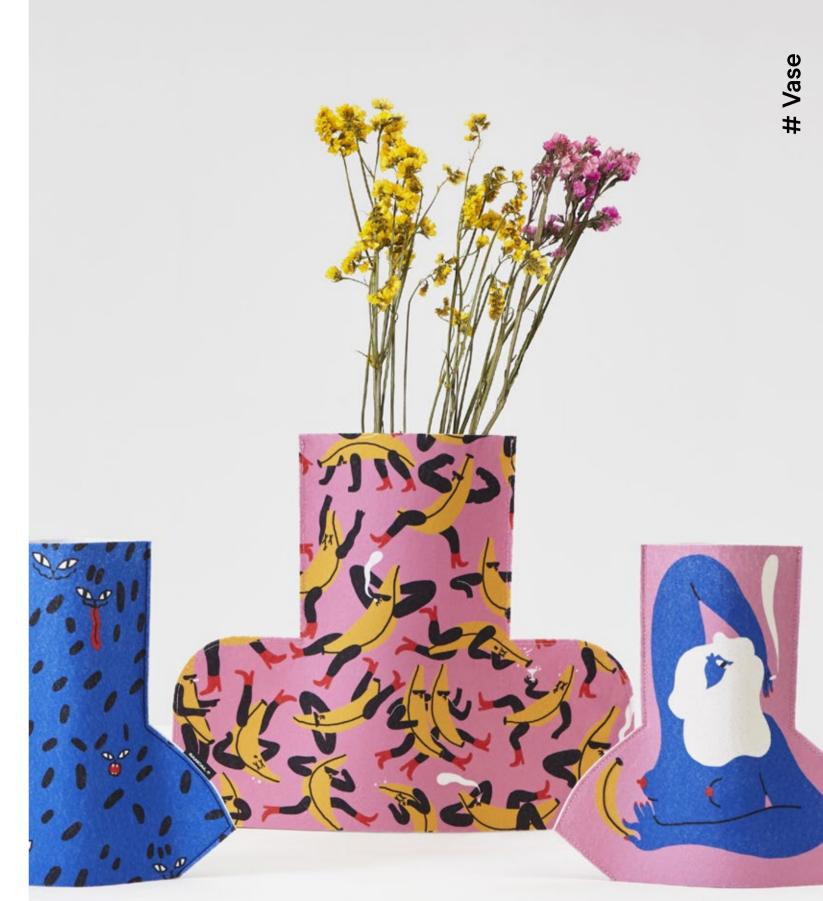

## Flower Power

These cheerful vases are decorative items to make cheer anyone up, either covering a vase of flowers, or, why not, as an ornamental element by itself. Always with a lot of art.

In addition, **Flower Power** is also an alternative for recycling as they have been conceived as textile vase that gives a new lease of life to ordinary plastic bottles.

The fun vases provide a canvas for illustrations, designed by **Estudio Sancal.** 

They are available in two sizes and nine different illustrations. Which one do you like the most?

# We don't grow flowers, we dress them!

0

65

Some of our **Flower Power** have two different sides. *Discover them!* 

#### **FLOWER POWER**

What's more, the vases provide a canvas for illustrations from **Estudio Sancal** or collaborating artists, hence the  $\vartheta$  Co.

#### Illustrations X Estudio Sancal & Co