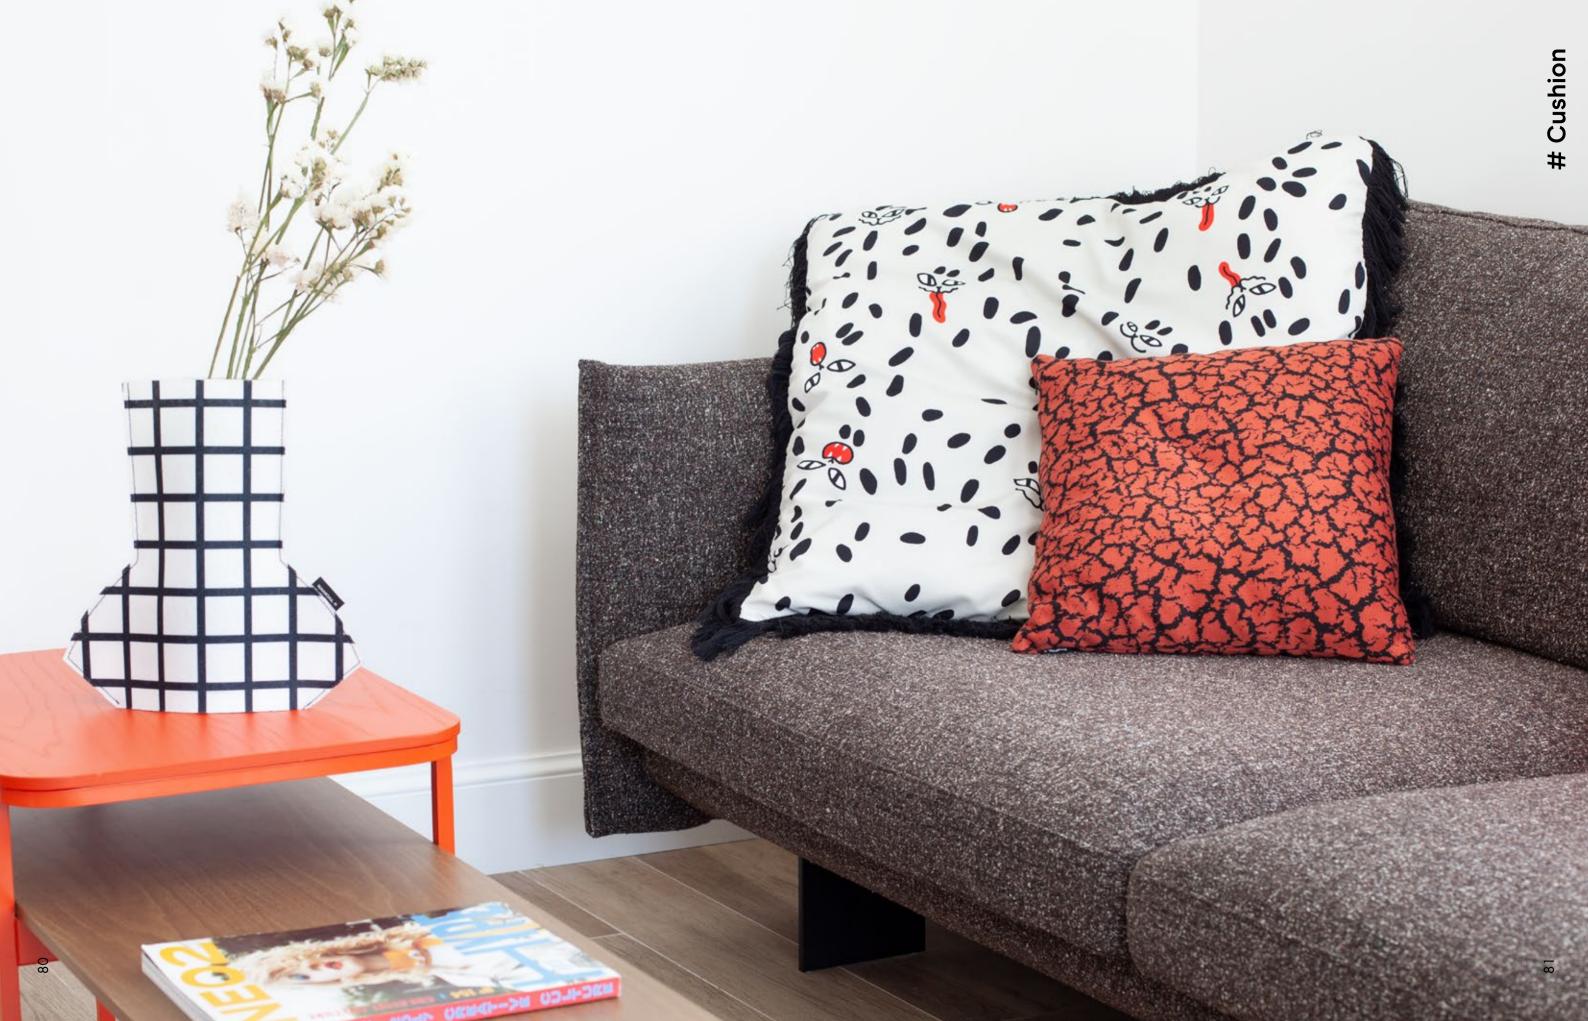

## Flora & Fauna

Following the trail of the warm **Tápame Mucho** blankets, we present **Flora & Fauna**, our most lively cushion conceived to date.

The fresh patterns designed by the artist **Egle Zvirblyte**, **Banana Guys** and **Wild Dots** have enthralled us. The rogue bananas and the naughty stray kittens are the protagonists of the prints on these new throw cushions.

These accessories are available in two different sizes. The 40×40 cushions combine the illustration on one side with a warm, cuddly faux fur on the other. The 66×66 cushion have the same pattern on both sides and are adorned with playful trimmings.

# You will need Flora & Fauna for your siesta.