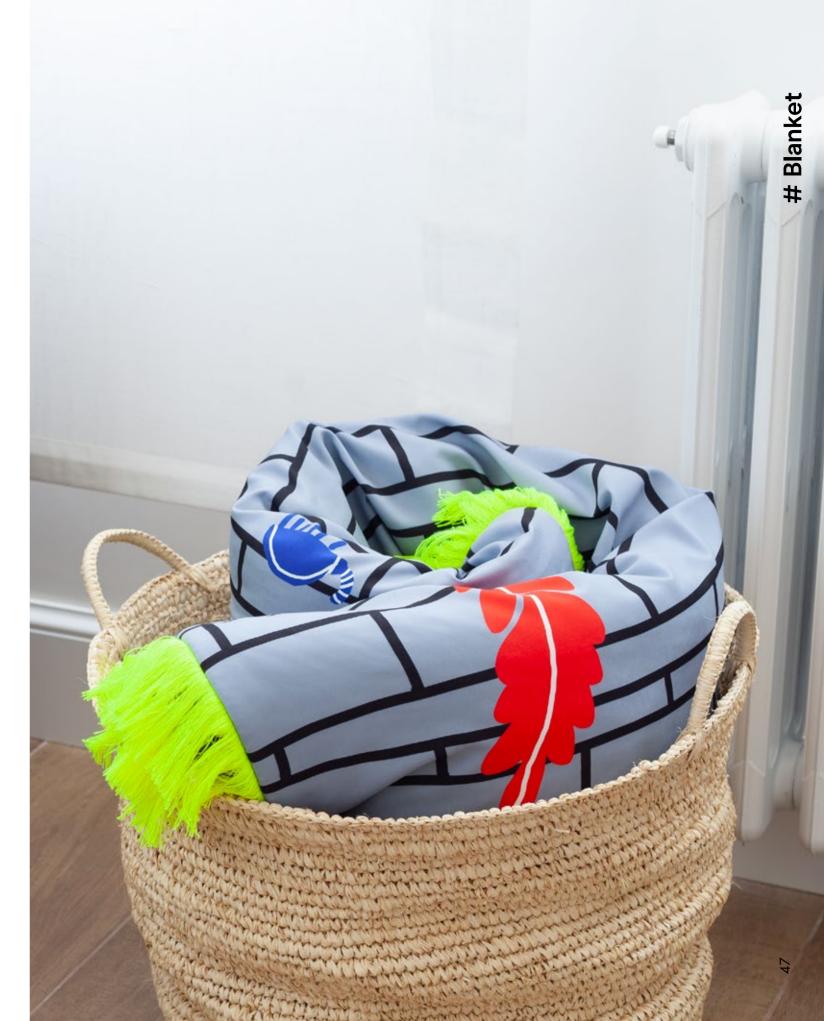

## Tápame Mucho

**Estudio Sancal** wants you to find the perfect "sofa and blanket" formula for cold winter days. **Tápame Mucho** is our hottest product to keep you company while you enjoy your favourite series or that book you can't put down.

The studio has relied on Egle's naughty creativity to fashion the patterns, and bring these throws to life.

**Tápame Mucho** is a product for personal use, so cosy that you won't want to share it.

Urban Jungle is a 180×140 illustration designed exclusively for this size product. We have selected a soft, warm and cuddly faux fur for its reverse side. The bright colours of the trimmings adorn the edges of this artistic family.