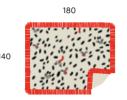

## Tápame Mucho

**Estudio Sancal** wants you to find the perfect "sofa and blanket" formula for cold winter days. **Tápame Mucho** is our hottest product to keep you company while you enjoy your favourite series or that book you can't put down.

The studio has relied on Egle's naughty creativity to fashion the patterns, and bring these throws to life.

**Tápame Mucho** is a product for personal use, so cosy that you won't want to share it.

Urban Jungle is a 180×140 illustration designed exclusively for this size product. We have selected a soft, warm and cuddly faux fur for its reverse side. The bright colours of the trimmings adorn the edges of this artistic family.