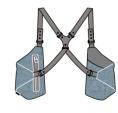

### Sin Pistols

Sancal takes its first step into the fashion world by introducing this original and practical bag to professionals, creatives and fashion lovers.

The design, the confection and materials selected make this version unique.

Neither a bag nor a backpack, just both of them at the same time, **Sin Pistols** is an accessory to keep handy essentials items for daily life: keys, mobile, passport, business cards, lipstick, sunglasses ... And it also helps to enhance any outfit.

#### Sin Pistols Snow.

Made with the ultraresistant Rift fabric with strong yet soft polyester belts. You don't have to wait for the intense cold...

You will be able to show off this version in all seasons, a good option for stylish events or for free and easy festivals.