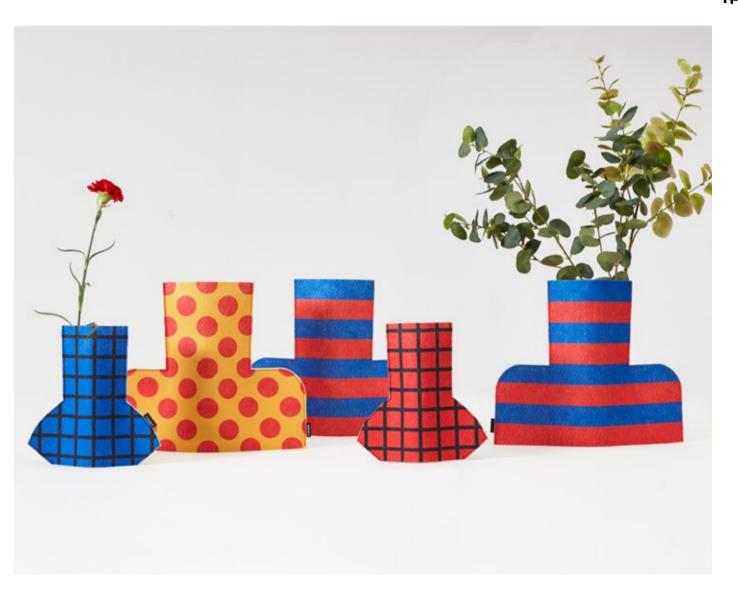

## Flower Power

These cheerful vases are decorative items to make cheer anyone up, either covering a vase of flowers, or, why not, as an ornamental element by itself. Always with a lot of art.

In addition, **Flower Power** is also an alternative for recycling as they have been conceived as textile vase that gives a new lease of life to ordinary plastic bottles.

The fun vases provide a canvas for illustrations, designed by **Estudio Sancal.** 

They are available in two sizes and nine different illustrations. Which one do you like the most?

# We don't grow flowers, we dress them!

0

65

Some of our **Flower Power** have two different sides. *Discover them!* 

#### **FLOWER POWER**

What's more, the vases provide a canvas for illustrations from **Estudio Sancal** or collaborating artists, hence the  $\vartheta$  Co.

#### Illustrations X Estudio Sancal & Co