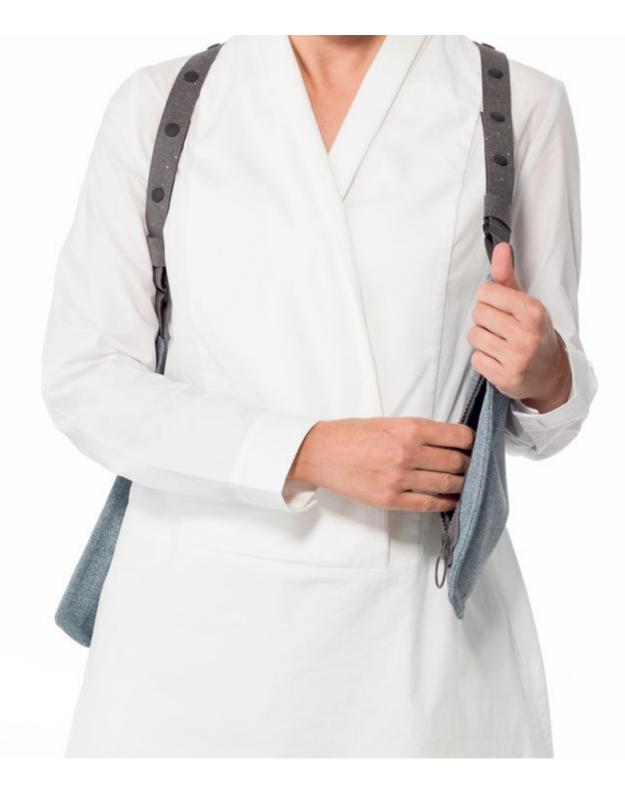

### Sin Pistols

Sancal takes its first step into the fashion world by introducing this original and practical bag to professionals, creatives and fashion lovers.

The design, the confection and materials selected make this version unique.

Neither a bag nor a backpack, just both of them at the same time, **Sin Pistols** is an accessory to keep handy essentials items for daily life: keys, mobile, passport, business cards, lipstick, sunglasses ... And it also helps to enhance any outfit.