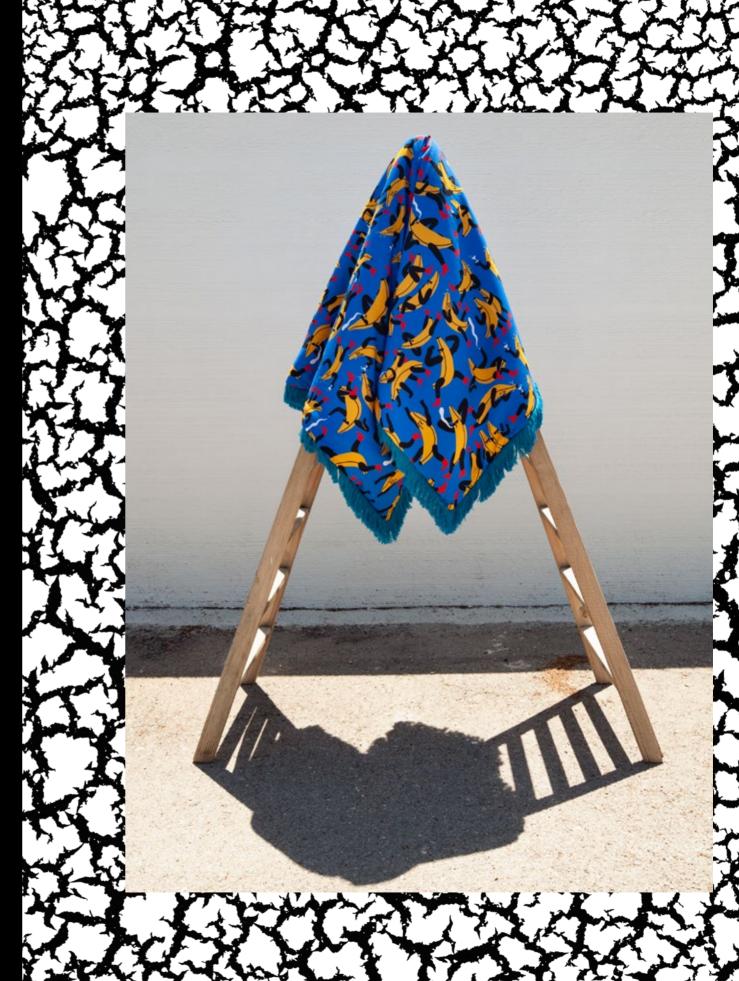

# Wrap me up with a good book.

**Banana Guys** is a rogue repetitive pattern designed exclusively for COSAS.

Its reverse wraps you softly thanks to the warm and cuddly faux fur. The cotton fringes add a sophisticated touch.