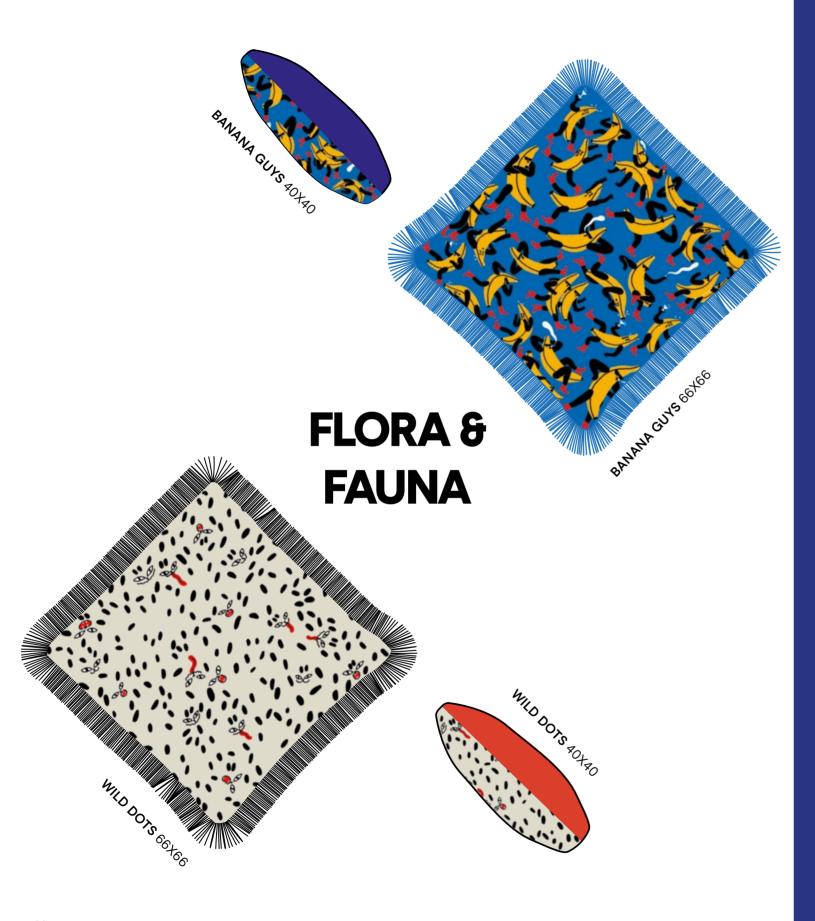

## Flora & Fauna

Following the trail of the warm **Tápame Mucho** blankets, we present **Flora & Fauna**, our most lively cushion conceived to date.

The fresh patterns designed by the artist **Egle Zvirblyte**, **Banana Guys** and **Wild Dots** have enthralled us. The rogue bananas and the naughty stray kittens are the protagonists of the prints on these new throw cushions.

These accessories are available in two different sizes. The 40×40 cushions combine the illustration on one side with a warm, cuddly faux fur on the other. The 66×66 cushion have the same pattern on both sides and are adorned with playful trimmings.

# You will need Flora & Fauna for your siesta.