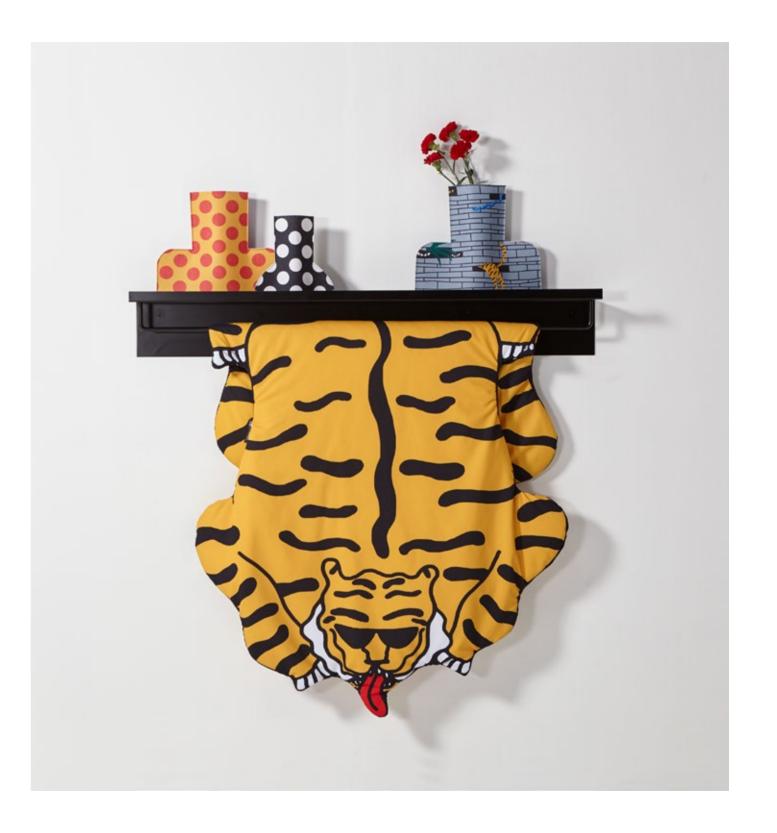

### Born Free

It is the moment to slack off and feel free of obligations. Although it sounds like a cliche, the formula "sofa and blanket" can be a good plan. **Born Free** is the ideal accessory for those lazy days, as it is soft, warm and light.

This cozy blanket, illustrated by the Lithuanian artist **Egle Zvirblyte**, is actually a new concept for a very versatile product: it could be a cushion, a throw, a blanket... The user will bring it to life and assign the correct tag for every different moment.

The original and provocative illustration is an expression of Egle 's creative universe, offering a new form of expression when art and industry meet. Its bright colors and feminine silhouette provides us with a good dose of humour for grey days.