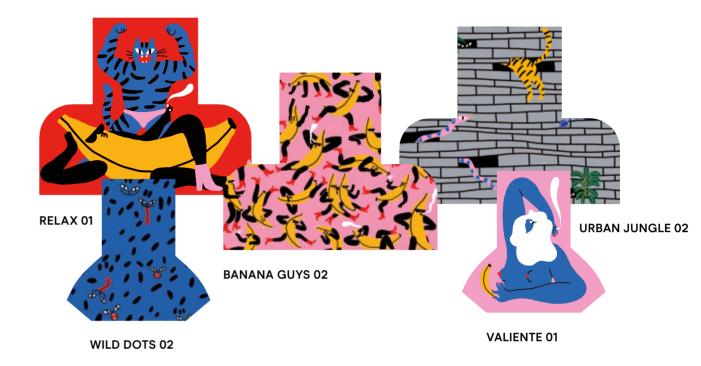

## Flora & Fauna

Following the trail of the warm **Tápame Mucho** blankets, we present **Flora & Fauna**, our most lively cushion conceived to date.

The fresh patterns designed by the artist **Egle Zvirblyte**, **Banana Guys** and **Wild Dots** have enthralled us. The rogue bananas and the naughty stray kittens are the protagonists of the prints on these new throw cushions.

These accessories are available in two different sizes. The 40×40 cushions combine the illustration on one side with a warm, cuddly faux fur on the other. The 66×66 cushion have the same pattern on both sides and are adorned with playful trimmings.

# You will need Flora & Fauna for your siesta.