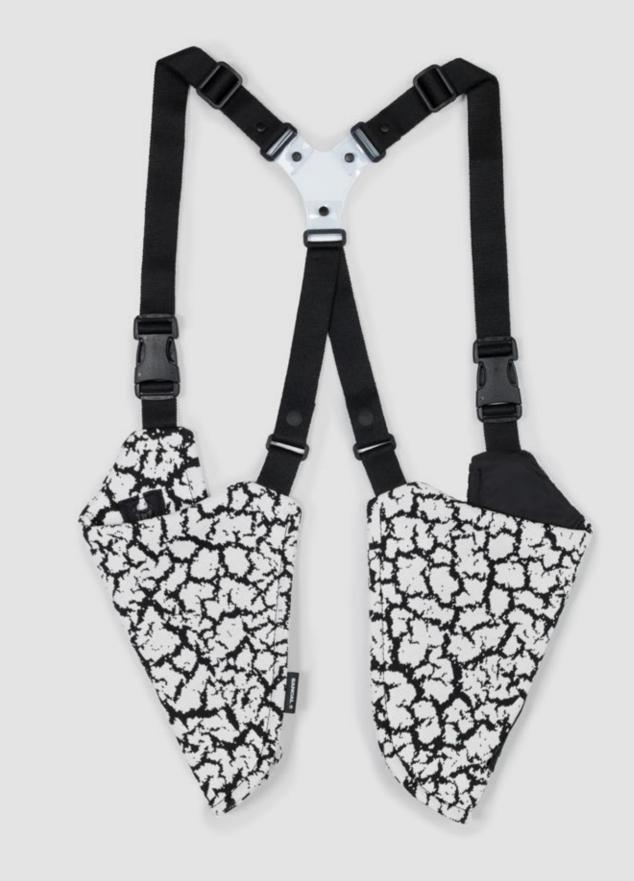

### Sin Pistols

Sancal takes its first step into the fashion world by introducing this original and practical bag to professionals, creatives and fashion lovers.

The design, the confection and materials selected make this version unique.

Neither a bag nor a backpack, just both of them at the same time, **Sin Pistols** is an accessory to keep handy essentials items for daily life: keys, mobile, passport, business cards, lipstick, sunglasses ... And it also helps to enhance any outfit.

#### Sin Pistols Snow.

Made with the ultraresistant Rift fabric with strong yet soft polyester belts. You don't have to wait for the intense cold...

You will be able to show off this version in all seasons, a good option for stylish events or for free and easy festivals.