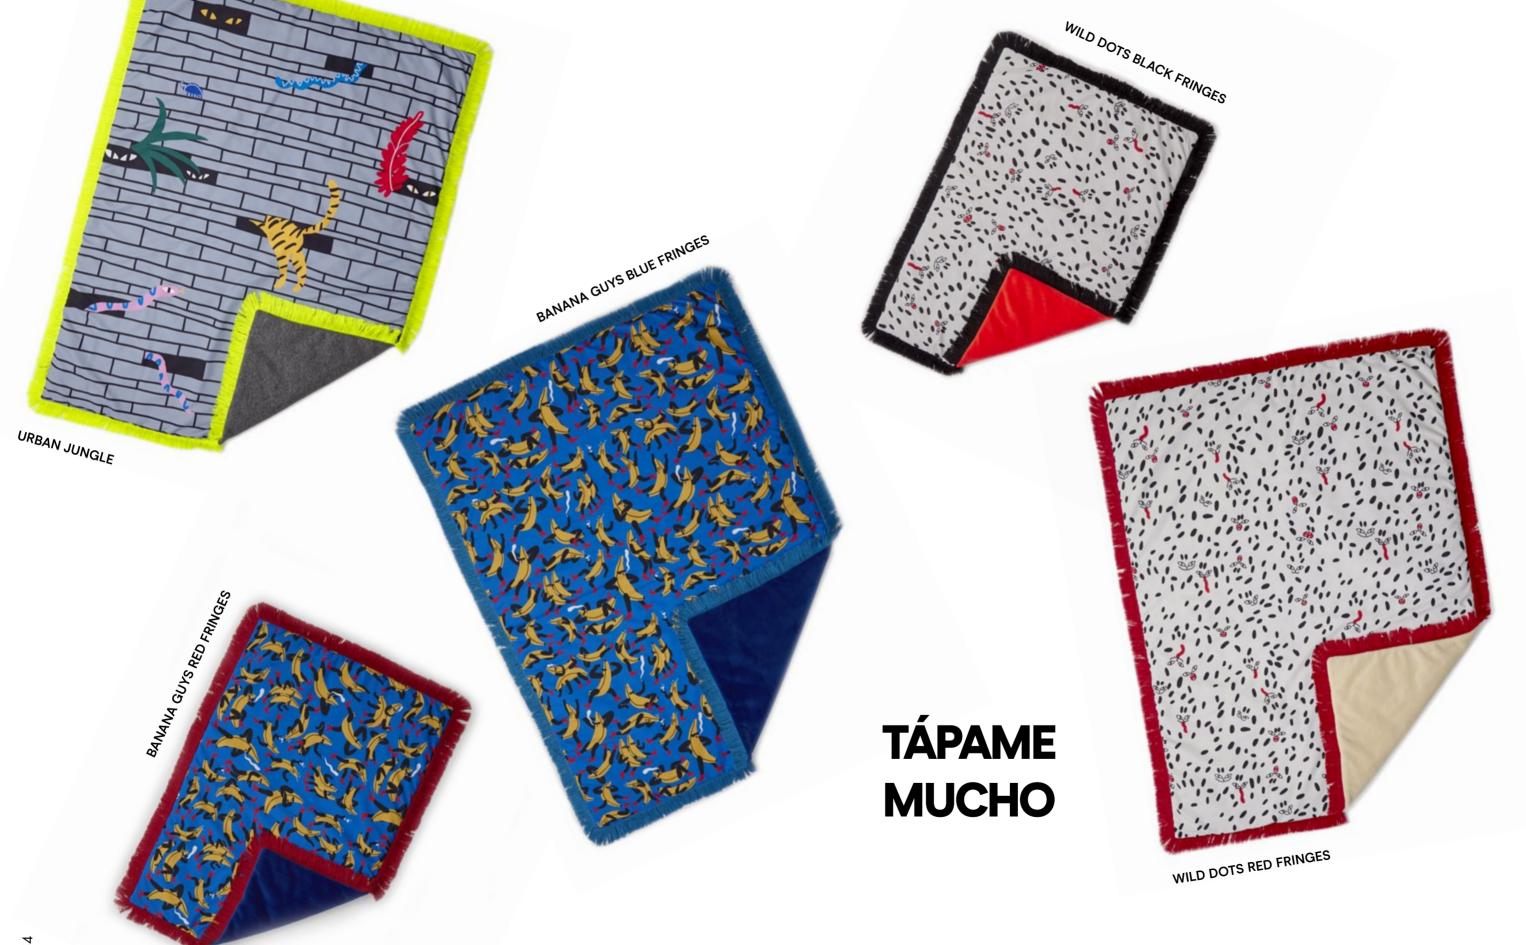

## Tápame Mucho

**Estudio Sancal** wants you to find the perfect "sofa and blanket" formula for cold winter days. **Tápame Mucho** is our hottest product to keep you company while you enjoy your favourite series or that book you can't put down.

The studio has relied on Egle's naughty creativity to fashion the patterns, and bring these throws to life.

**Tápame Mucho** is a product for personal use, so cosy that you won't want to share it.

Urban Jungle is a 180×140 illustration designed exclusively for this size product. We have selected a soft, warm and cuddly faux fur for its reverse side. The bright colours of the trimmings adorn the edges of this artistic family.

# Wrap me up with a good book.

**Banana Guys** is a rogue repetitive pattern designed exclusively for COSAS.

Its reverse wraps you softly thanks to the warm and cuddly faux fur. The cotton fringes add a sophisticated touch.