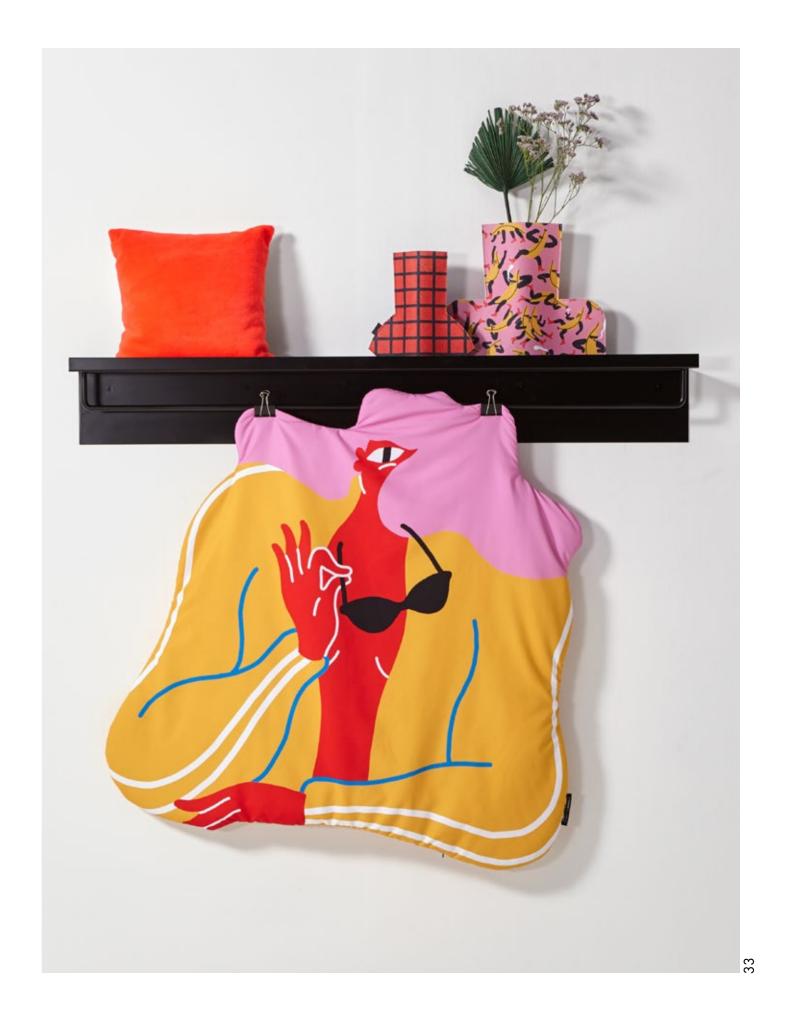

### Born Free

It is the moment to slack off and feel free of obligations. Although it sounds like a cliche, the formula "sofa and blanket" can be a good plan. **Born Free** is the ideal accessory for those lazy days, as it is soft, warm and light.

This cozy blanket, illustrated by the Lithuanian artist **Egle Zvirblyte**, is actually a new concept for a very versatile product: it could be a cushion, a throw, a blanket... The user will bring it to life and assign the correct tag for every different moment.

The original and provocative illustration is an expression of Egle 's creative universe, offering a new form of expression when art and industry meet. Its bright colors and feminine silhouette provides us with a good dose of humour for grey days.

## Flower Power

These cheerful vases are decorative items to make cheer anyone up, either covering a vase of flowers, or, why not, as an ornamental element by itself. Always with a lot of art.

In addition, **Flower Power** is also an alternative for recycling as they have been conceived as textile vase that gives a new lease of life to ordinary plastic bottles.

The fun vases provide a canvas for illustrations, designed by **Estudio Sancal.** 

They are available in two sizes and nine different illustrations. Which one do you like the most?