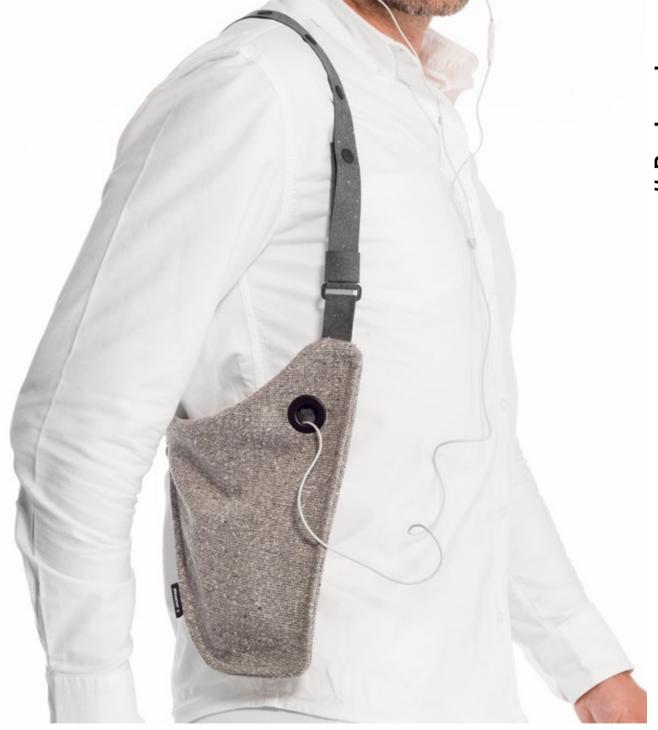

### Sin Pistols

Sancal takes its first step into the fashion world by introducing this original and practical bag to professionals, creatives and fashion lovers.

The design, the confection and materials selected make this version unique.

Neither a bag nor a backpack, just both of them at the same time, **Sin Pistols** is an accessory to keep handy essentials items for daily life: keys, mobile, passport, business cards, lipstick, sunglasses ... And it also helps to enhance any outfit.

Sin Pistols Ash takes their tones from limestone hues, an elegant option as a counterpoint to the most transgressive outfits.

They are made with a tissue which combines wool, silk, viscose and linen to create a pleasant, tough texture. The straps are made of sustainable recycled leather with a velvety touch.