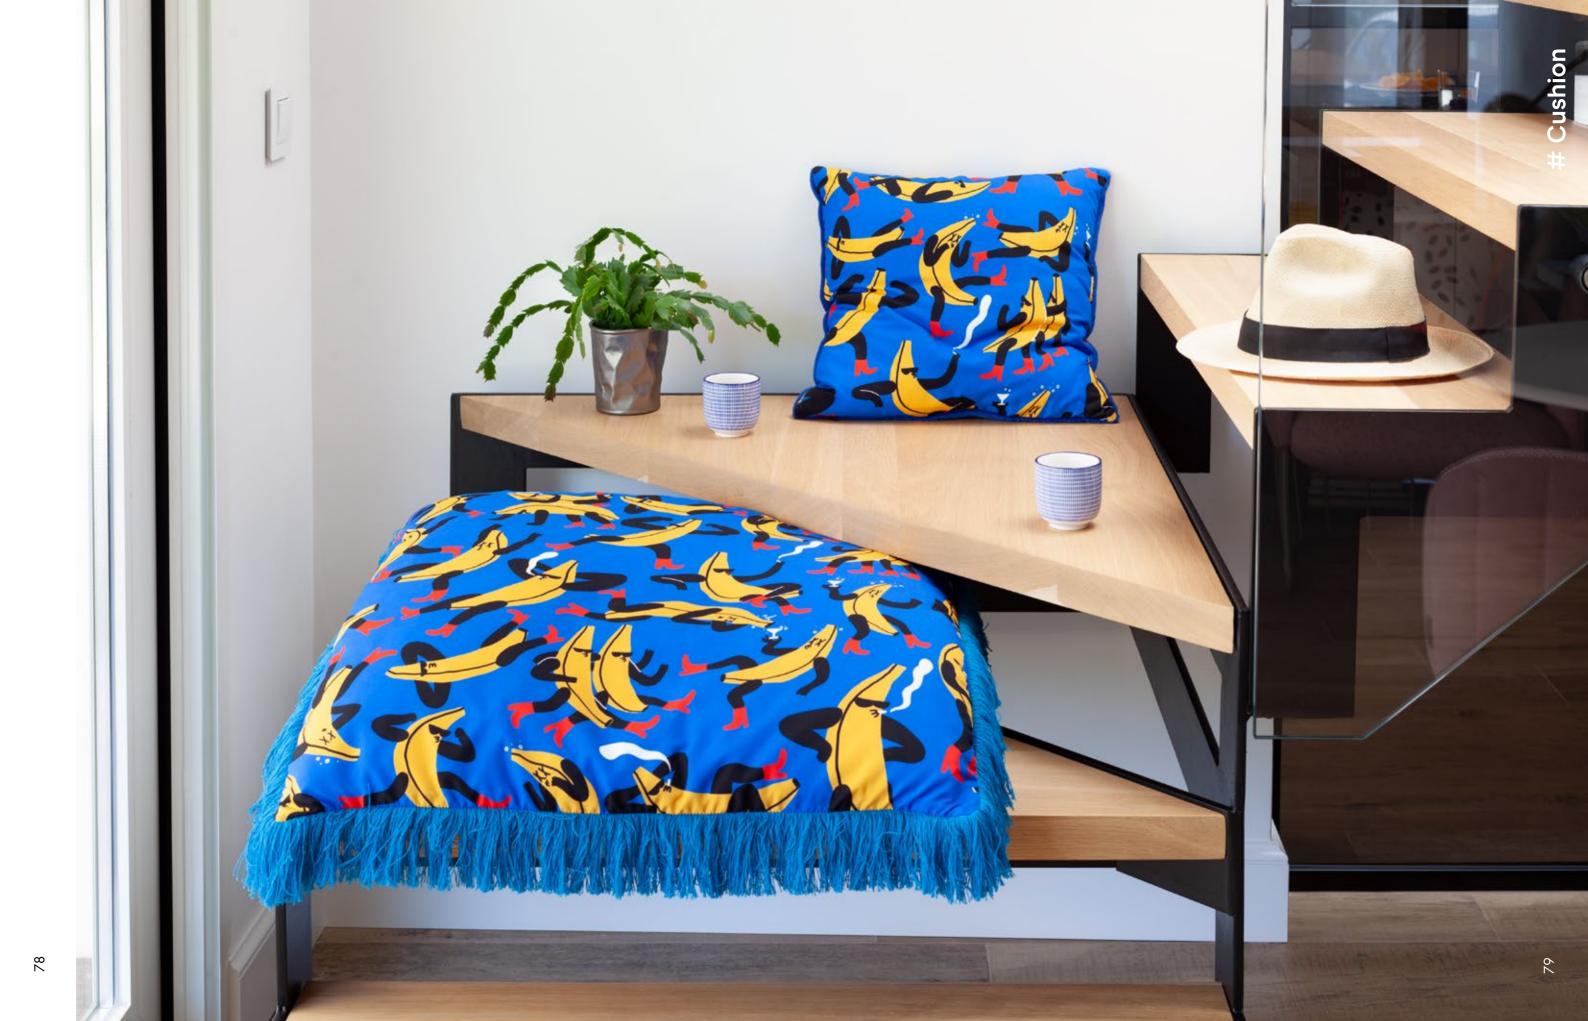

# Wrap me up with a good book.

**Banana Guys** is a rogue repetitive pattern designed exclusively for COSAS.

Its reverse wraps you softly thanks to the warm and cuddly faux fur. The cotton fringes add a sophisticated touch.

## Flora & Fauna

Following the trail of the warm **Tápame Mucho** blankets, we present **Flora & Fauna**, our most lively cushion conceived to date.

The fresh patterns designed by the artist **Egle Zvirblyte**, **Banana Guys** and **Wild Dots** have enthralled us. The rogue bananas and the naughty stray kittens are the protagonists of the prints on these new throw cushions.

These accessories are available in two different sizes. The 40×40 cushions combine the illustration on one side with a warm, cuddly faux fur on the other. The 66×66 cushion have the same pattern on both sides and are adorned with playful trimmings.