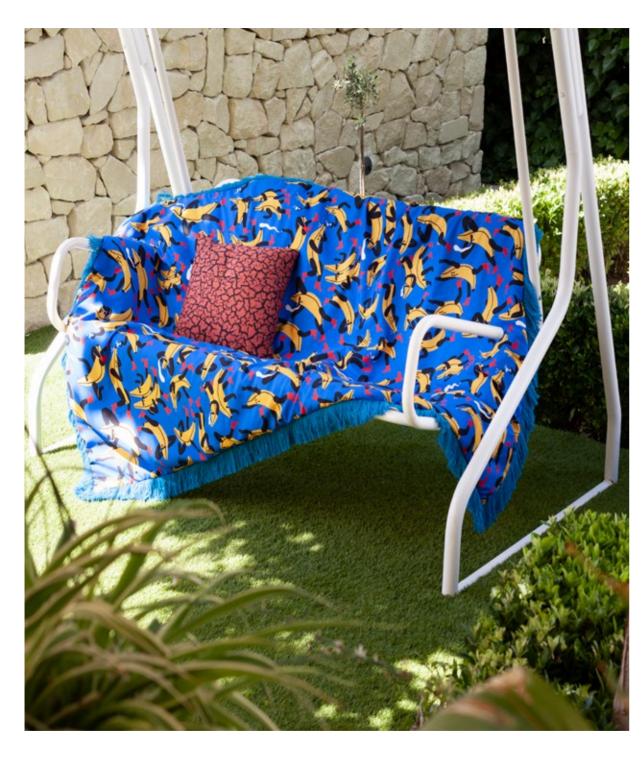

## Tápame Mucho

**Estudio Sancal** wants you to find the perfect "sofa and blanket" formula for cold winter days. **Tápame Mucho** is our hottest product to keep you company while you enjoy your favourite series or that book you can't put down.

The studio has relied on Egle's naughty creativity to fashion the patterns, and bring these throws to life.

**Tápame Mucho** is a product for personal use, so cosy that you won't want to share it.

Urban Jungle is a 180×140 illustration designed exclusively for this size product. We have selected a soft, warm and cuddly faux fur for its reverse side. The bright colours of the trimmings adorn the edges of this artistic family.

# Wrap me up with a good book.

**Banana Guys** is a rogue repetitive pattern designed exclusively for COSAS.

Its reverse wraps you softly thanks to the warm and cuddly faux fur. The cotton fringes add a sophisticated touch.