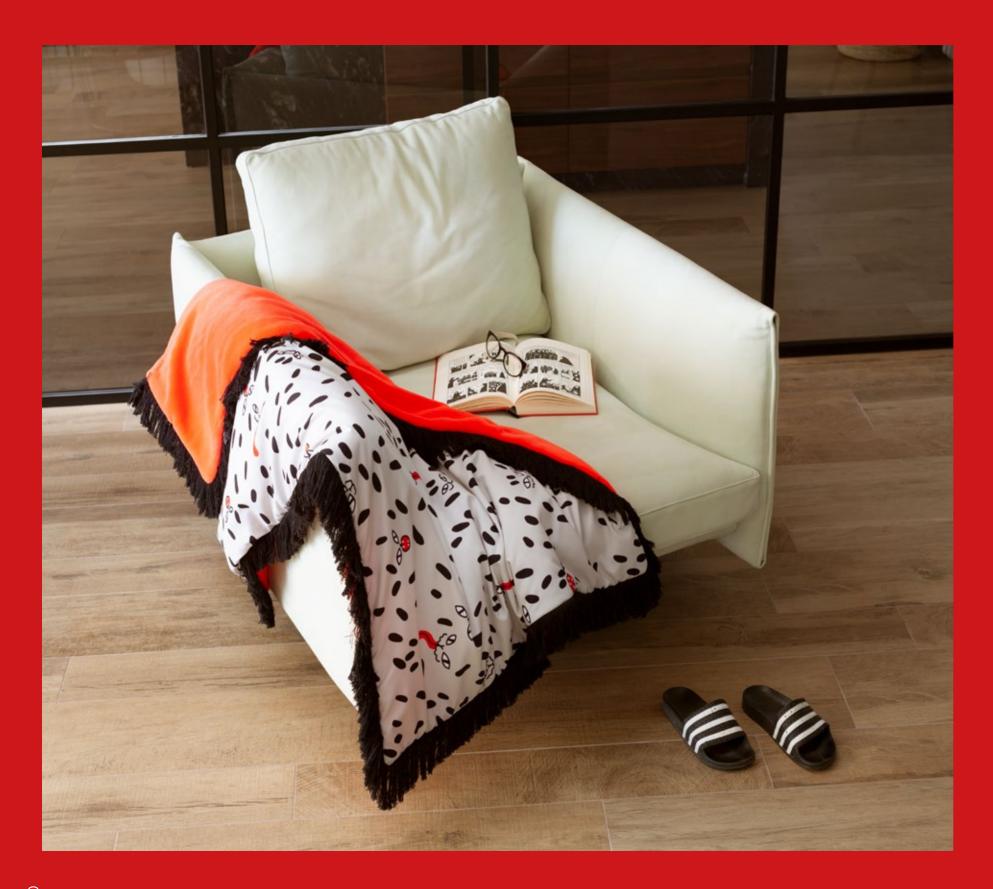

## Tápame Mucho

**Estudio Sancal** wants you to find the perfect "sofa and blanket" formula for cold winter days. **Tápame Mucho** is our hottest product to keep you company while you enjoy your favourite series or that book you can't put down.

The studio has relied on Egle's naughty creativity to fashion the patterns, and bring these throws to life.

**Tápame Mucho** is a product for personal use, so cosy that you won't want to share it.

Urban Jungle is a 180×140 illustration designed exclusively for this size product. We have selected a soft, warm and cuddly faux fur for its reverse side. The bright colours of the trimmings adorn the edges of this artistic family.

# Wrap me up with a good book.

**Banana Guys** is a rogue repetitive pattern designed exclusively for COSAS.

Its reverse wraps you softly thanks to the warm and cuddly faux fur. The cotton fringes add a sophisticated touch.