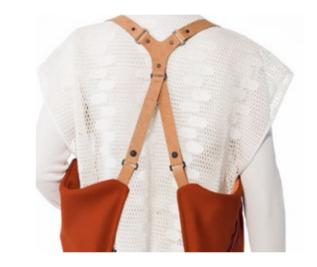

### Sin Pistols

Sancal takes its first step into the fashion world by introducing this original and practical bag to professionals, creatives and fashion lovers.

The design, the confection and materials selected make this version unique.

Neither a bag nor a backpack, just both of them at the same time, **Sin Pistols** is an accessory to keep handy essentials items for daily life: keys, mobile, passport, business cards, lipstick, sunglasses ... And it also helps to enhance any outfit.

<u>9</u>

Sin Pistols Brick. Brick is also the colour of the earth and our most vibrant and passionate option. It can be perfectly combined with outfits in which neutral hues predominate.

Their recycled leather straps have the same tone as the holsters, a sophisticated detail in this energetic version.