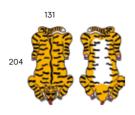

## Lindo Gatito

Sometimes, you deserve a sweet welcome when you get home after a wild day. Your most loyal feline, **Lindo Gatito**, is always willing to give you one of its warm hugs when snuggling on your sofa.

Lindo Gatito is a cozy blanket illustrated by the Lithuanian artist Egle Zvirblyte and designed to fulfil a very special function: decorate with art, humour and colour. A new versatile product that could be used as a cushion, a throw, a blanket... The user will bring it to life and assign the correct tag for every different moment.

One thing is sure, the soft padding is a harmless, fun and warm way to introduce a wild animal into your life.

39 39