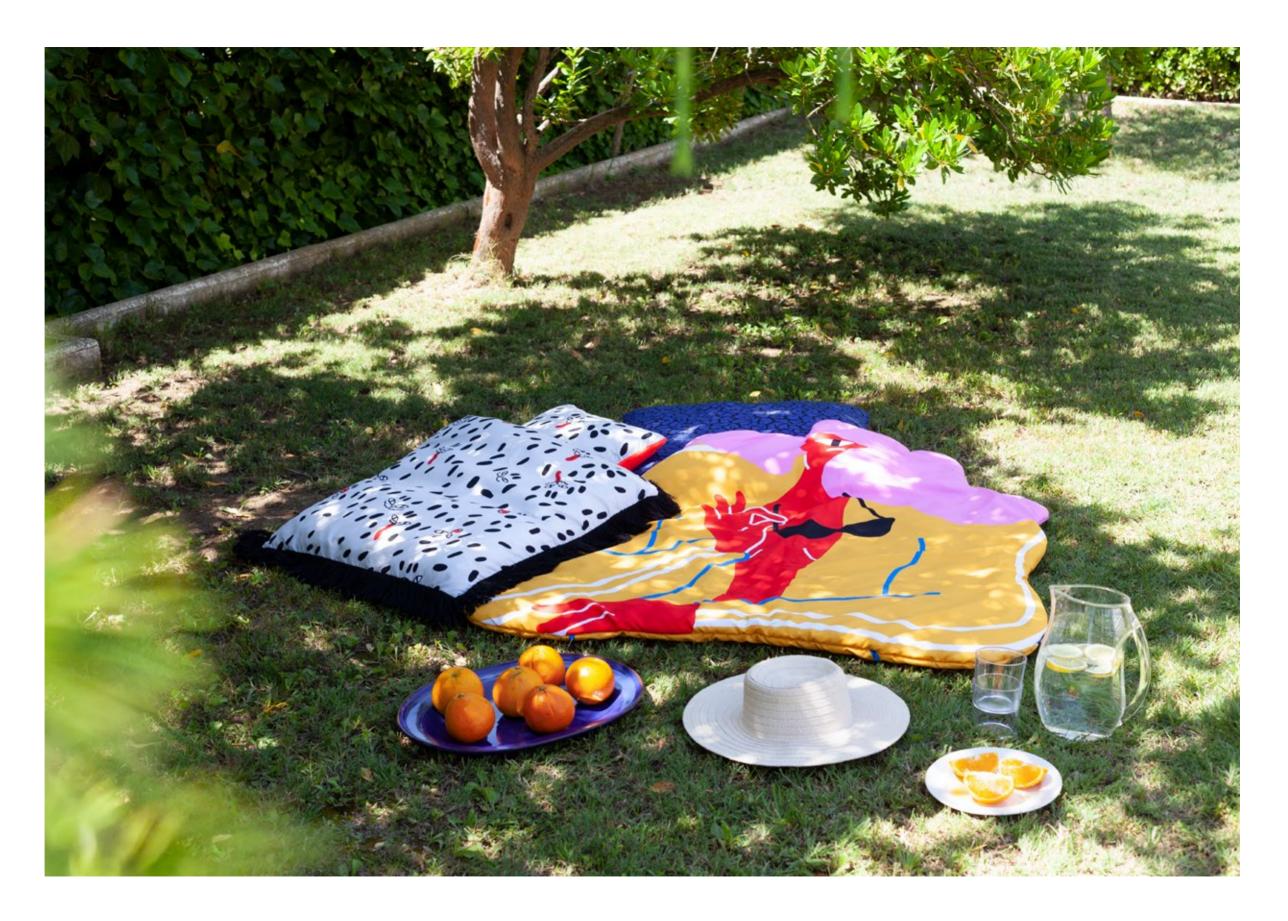

### Born Free

It is the moment to slack off and feel free of obligations. Although it sounds like a cliche, the formula "sofa and blanket" can be a good plan. **Born Free** is the ideal accessory for those lazy days, as it is soft, warm and light.

This cozy blanket, illustrated by the Lithuanian artist **Egle Zvirblyte**, is actually a new concept for a very versatile product: it could be a cushion, a throw, a blanket... The user will bring it to life and assign the correct tag for every different moment.

The original and provocative illustration is an expression of Egle 's creative universe, offering a new form of expression when art and industry meet. Its bright colors and feminine silhouette provides us with a good dose of humour for grey days.