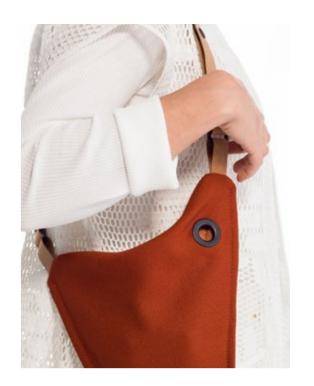

### Sin Pistols

Sancal takes its first step into the fashion world by introducing this original and practical bag to professionals, creatives and fashion lovers.

The design, the confection and materials selected make this version unique.

Neither a bag nor a backpack, just both of them at the same time, **Sin Pistols** is an accessory to keep handy essentials items for daily life: keys, mobile, passport, business cards, lipstick, sunglasses ... And it also helps to enhance any outfit.

<u>9</u>

Sin Pistols Brick. Brick is also the colour of the earth and our most vibrant and passionate option. It can be perfectly combined with outfits in which neutral hues predominate.

Their recycled leather straps have the same tone as the holsters, a sophisticated detail in this energetic version.