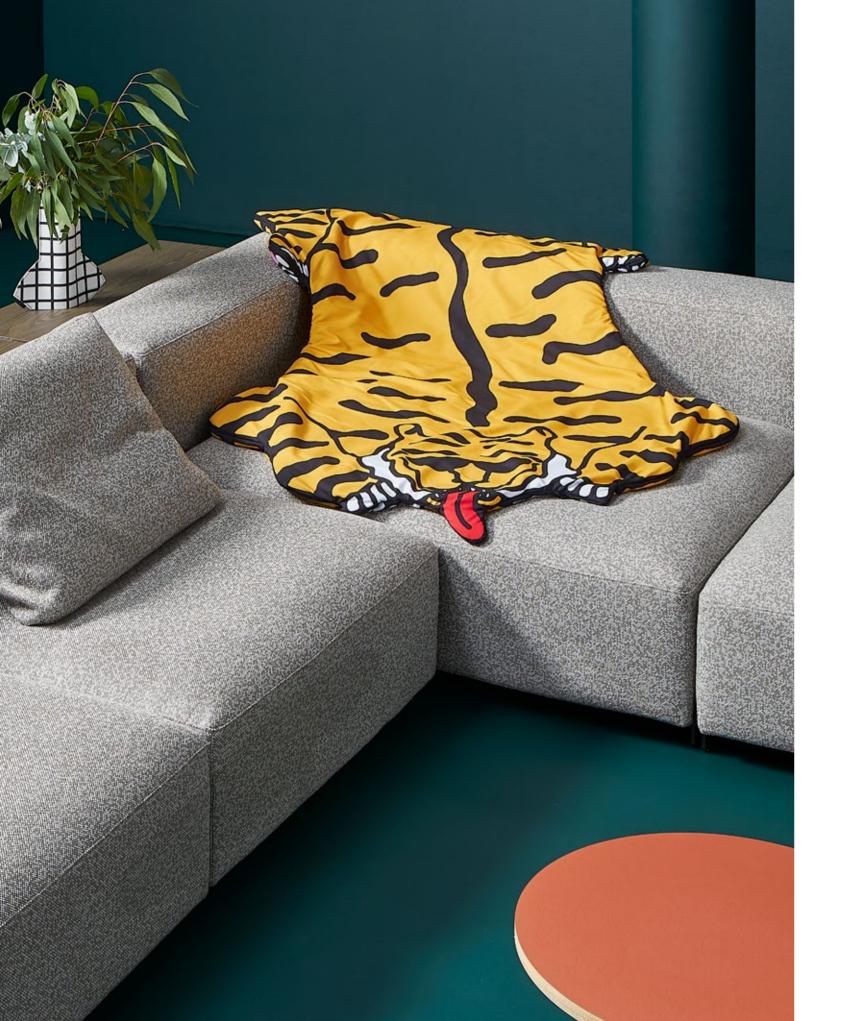

## Lindo Gatito

Sometimes, you deserve a sweet welcome when you get home after a wild day. Your most loyal feline, **Lindo Gatito**, is always willing to give you one of its warm hugs when snuggling on your sofa.

Lindo Gatito is a cozy blanket illustrated by the Lithuanian artist Egle Zvirblyte and designed to fulfil a very special function: decorate with art, humour and colour. A new versatile product that could be used as a cushion, a throw, a blanket... The user will bring it to life and assign the correct tag for every different moment.

One thing is sure, the soft padding is a harmless, fun and warm way to introduce a wild animal into your life.

39 39

## This feline doesn't shed fur!