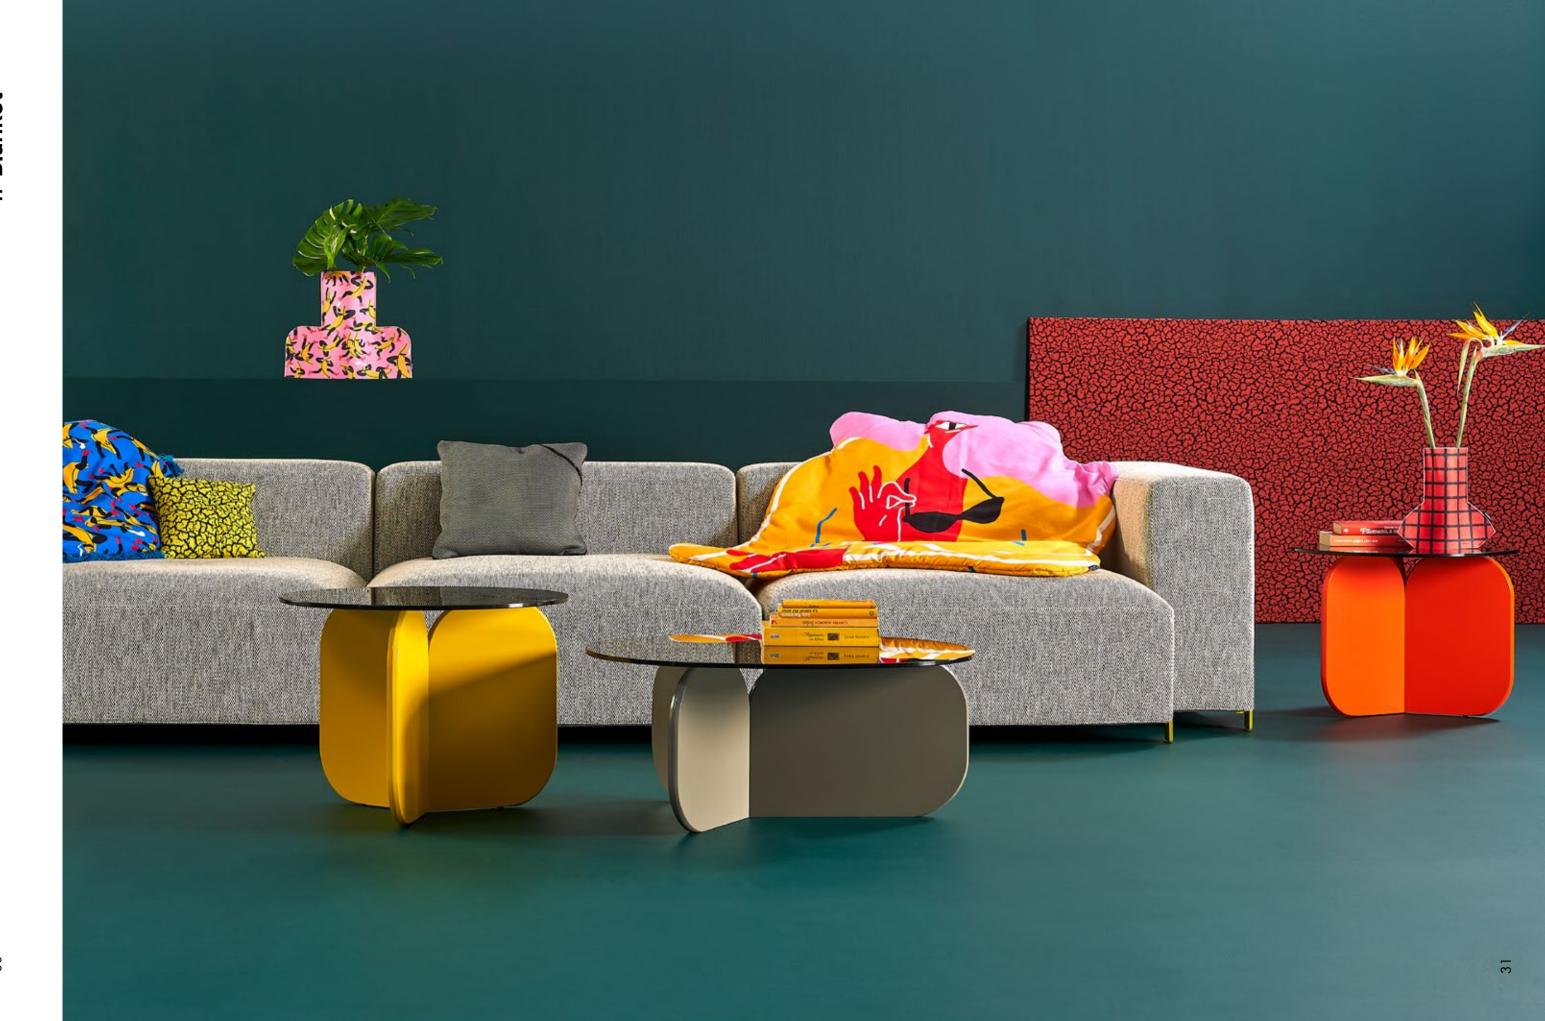

## Flower Power

These cheerful vases are decorative items to make cheer anyone up, either covering a vase of flowers, or, why not, as an ornamental element by itself. Always with a lot of art.

In addition, **Flower Power** is also an alternative for recycling as they have been conceived as textile vase that gives a new lease of life to ordinary plastic bottles.

The fun vases provide a canvas for illustrations, designed by **Estudio Sancal.** 

They are available in two sizes and nine different illustrations. Which one do you like the most?

## Rift

**Estudio Sancal**, as a multidisciplinary team, does not feel that it has creative limits and has launched itself into a new area; that of textile design.

**Rift** is a knitted fabric designed exclusively by and for **Sancal**, which is inspired by the cracks on parched earth.

The fractured surface effect has been recreated visually and it reminds us a harsh landscape. However, the skillful confection of this fabric provides it with a soft and pleasant touch.

**Rift** is a comfortable family of cushions that belongs to **COSAS**, Sancal's new lifestyle range. The **Estudio Sancal** has designed a varied assortment of sizes and interiors for these accessories, complementing the wide range of products from Sancal's general catalogue. Of course, many of our products can be upholstered with Rift fabric.