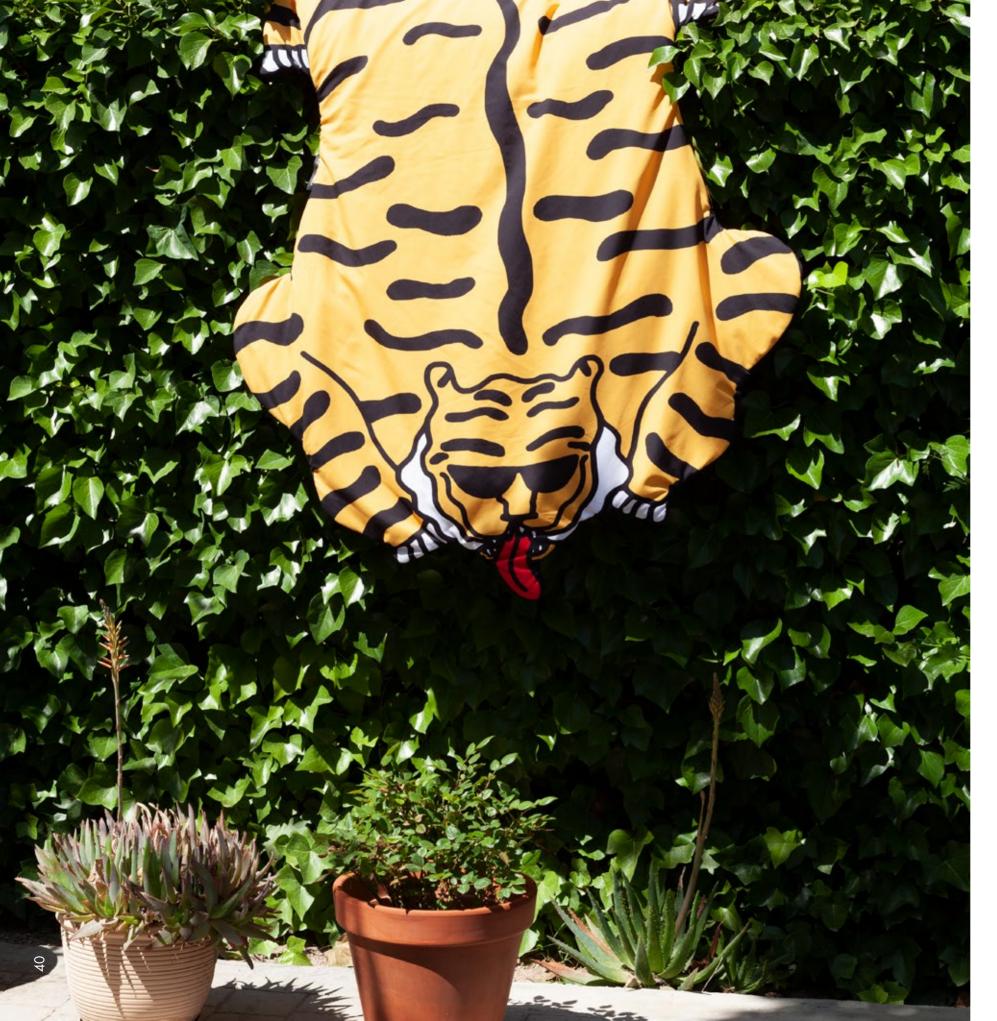

### Born Free

It is the moment to slack off and feel free of obligations. Although it sounds like a cliche, the formula "sofa and blanket" can be a good plan. **Born Free** is the ideal accessory for those lazy days, as it is soft, warm and light.

This cozy blanket, illustrated by the Lithuanian artist **Egle Zvirblyte**, is actually a new concept for a very versatile product: it could be a cushion, a throw, a blanket... The user will bring it to life and assign the correct tag for every different moment.

The original and provocative illustration is an expression of Egle 's creative universe, offering a new form of expression when art and industry meet. Its bright colors and feminine silhouette provides us with a good dose of humour for grey days.