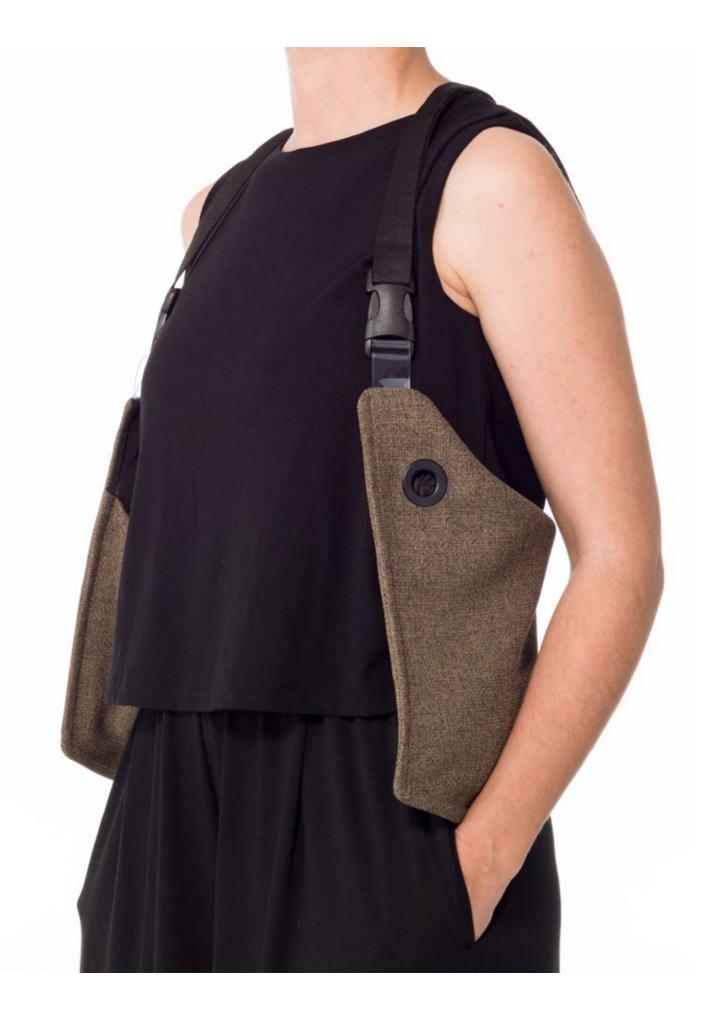

Sin Pistols Taupe. Although it isn't a colour, strictly speaking, we use this concept to define a tonality with grey, brown, beige and pink hues... A neutral colour for a new basic.

The Y shaped piece on the back and anchor straps are made from transparent vinyl, giving the holster a casual, sophisticated touch.

Sin Pistols Ash takes their tones from limestone hues, an elegant option as a counterpoint to the most transgressive outfits.

They are made with a tissue which combines wool, silk, viscose and linen to create a pleasant, tough texture. The straps are made of sustainable recycled leather with a velvety touch.