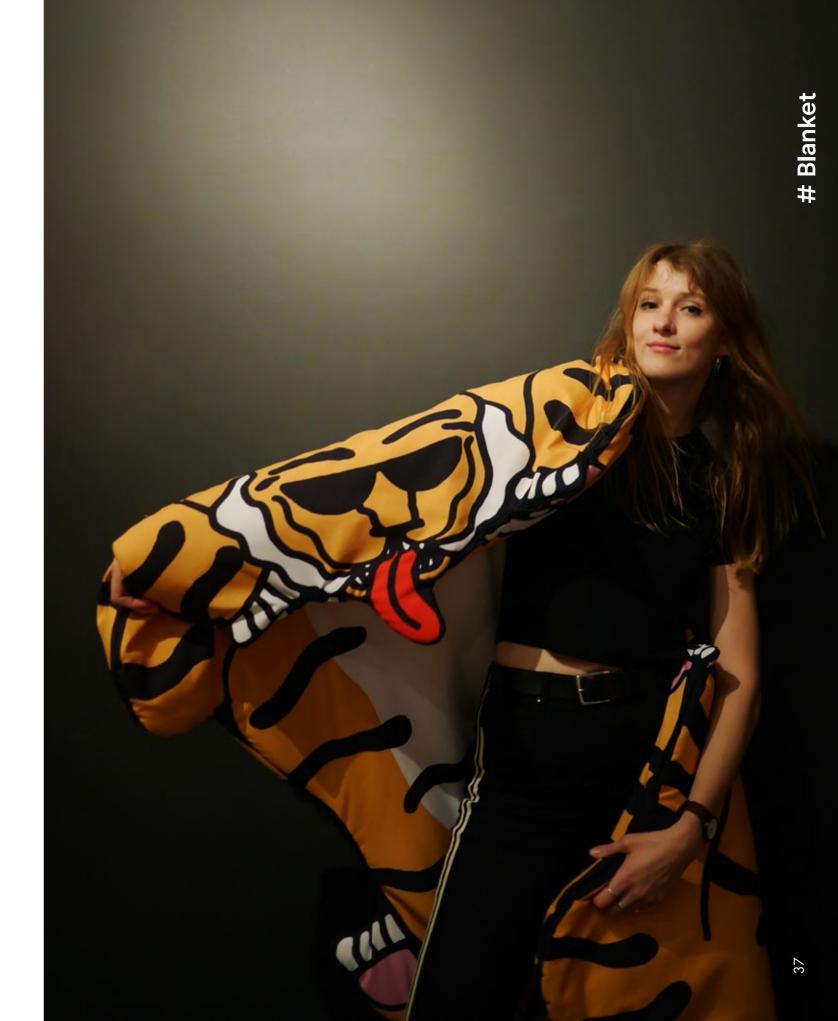

### Born Free

It is the moment to slack off and feel free of obligations. Although it sounds like a cliche, the formula "sofa and blanket" can be a good plan. **Born Free** is the ideal accessory for those lazy days, as it is soft, warm and light.

This cozy blanket, illustrated by the Lithuanian artist **Egle Zvirblyte**, is actually a new concept for a very versatile product: it could be a cushion, a throw, a blanket... The user will bring it to life and assign the correct tag for every different moment.

The original and provocative illustration is an expression of Egle 's creative universe, offering a new form of expression when art and industry meet. Its bright colors and feminine silhouette provides us with a good dose of humour for grey days.