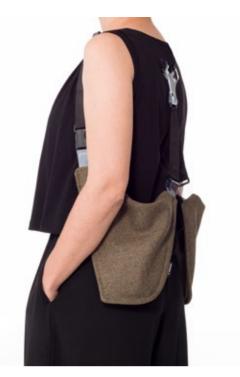

### Sin Pistols

Sancal takes its first step into the fashion world by introducing this original and practical bag to professionals, creatives and fashion lovers.

The design, the confection and materials selected make this version unique.

Neither a bag nor a backpack, just both of them at the same time, **Sin Pistols** is an accessory to keep handy essentials items for daily life: keys, mobile, passport, business cards, lipstick, sunglasses ... And it also helps to enhance any outfit.

Sin Pistols Taupe. Although it isn't a colour, strictly speaking, we use this concept to define a tonality with grey, brown, beige and pink hues... A neutral colour for a new basic.

The Y shaped piece on the back and anchor straps are made from transparent vinyl, giving the holster a casual, sophisticated touch.