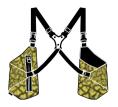

The Y shaped piece on the back and anchor straps are made from transparent vinyl, giving the holster a casual, sophisticated touch.

**Sin Pistols Lemon** is the most acid and radiant version, for long trip days in the city or dancing till dawn.