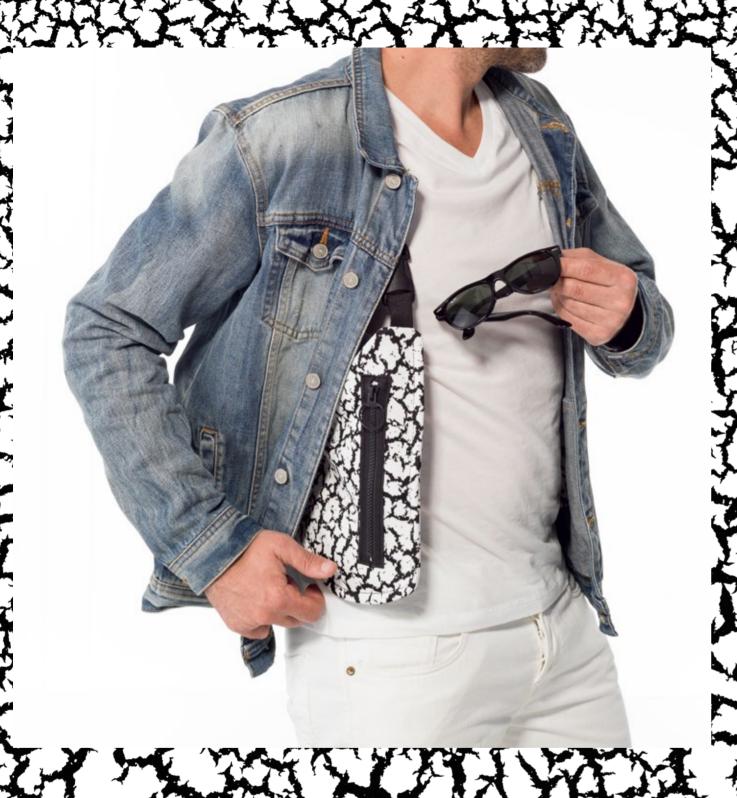

### Sin Pistols

Sancal takes its first step into the fashion world by introducing this original and practical bag to professionals, creatives and fashion lovers.

The design, the confection and materials selected make this version unique.

Neither a bag nor a backpack, just both of them at the same time, **Sin Pistols** is an accessory to keep handy essentials items for daily life: keys, mobile, passport, business cards, lipstick, sunglasses ... And it also helps to enhance any outfit.