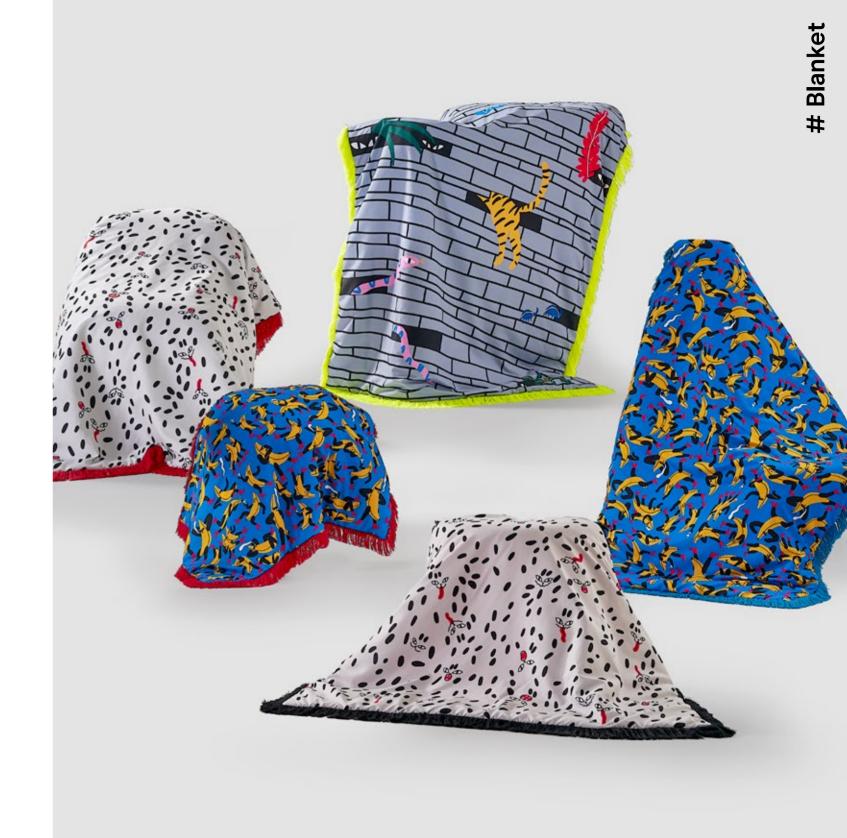

## Tápame Mucho

**Estudio Sancal** wants you to find the perfect "sofa and blanket" formula for cold winter days. **Tápame Mucho** is our hottest product to keep you company while you enjoy your favourite series or that book you can't put down.

The studio has relied on Egle's naughty creativity to fashion the patterns, and bring these throws to life.

**Tápame Mucho** is a product for personal use, so cosy that you won't want to share it.

Urban Jungle is a 180×140 illustration designed exclusively for this size product. We have selected a soft, warm and cuddly faux fur for its reverse side. The bright colours of the trimmings adorn the edges of this artistic family.

# Wrap me up with a good book.

**Banana Guys** is a rogue repetitive pattern designed exclusively for COSAS.

Its reverse wraps you softly thanks to the warm and cuddly faux fur. The cotton fringes add a sophisticated touch.