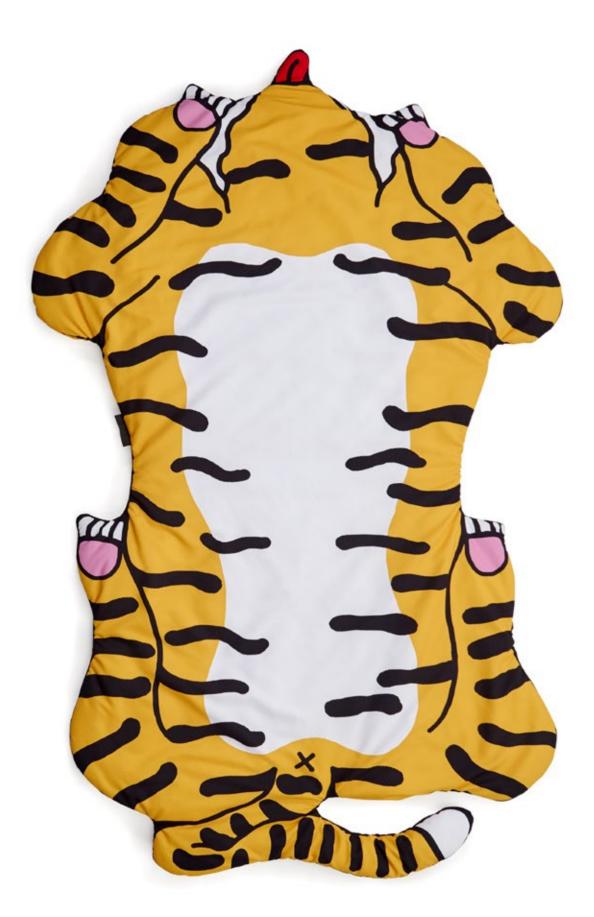

### Born Free

It is the moment to slack off and feel free of obligations. Although it sounds like a cliche, the formula "sofa and blanket" can be a good plan. **Born Free** is the ideal accessory for those lazy days, as it is soft, warm and light.

This cozy blanket, illustrated by the Lithuanian artist **Egle Zvirblyte**, is actually a new concept for a very versatile product: it could be a cushion, a throw, a blanket... The user will bring it to life and assign the correct tag for every different moment.

The original and provocative illustration is an expression of Egle 's creative universe, offering a new form of expression when art and industry meet. Its bright colors and feminine silhouette provides us with a good dose of humour for grey days.