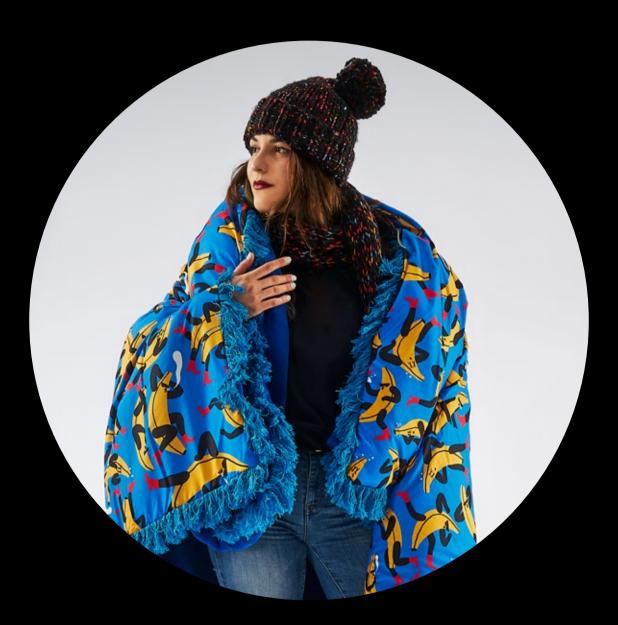

## Tápame Mucho

**Estudio Sancal** wants you to find the perfect "sofa and blanket" formula for cold winter days. **Tápame Mucho** is our hottest product to keep you company while you enjoy your favourite series or that book you can't put down.

The studio has relied on Egle's naughty creativity to fashion the patterns, and bring these throws to life.

**Tápame Mucho** is a product for personal use, so cosy that you won't want to share it.

Urban Jungle is a 180×140 illustration designed exclusively for this size product. We have selected a soft, warm and cuddly faux fur for its reverse side. The bright colours of the trimmings adorn the edges of this artistic family.

# Wrap me up with a good book.

**Banana Guys** is a rogue repetitive pattern designed exclusively for COSAS.

Its reverse wraps you softly thanks to the warm and cuddly faux fur. The cotton fringes add a sophisticated touch.