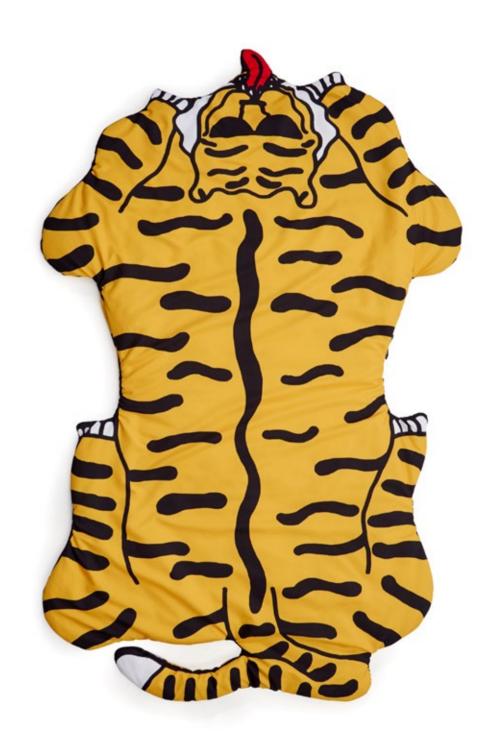

## Lindo Gatito

Sometimes, you deserve a sweet welcome when you get home after a wild day. Your most loyal feline, **Lindo Gatito**, is always willing to give you one of its warm hugs when snuggling on your sofa.

Lindo Gatito is a cozy blanket illustrated by the Lithuanian artist Egle Zvirblyte and designed to fulfil a very special function: decorate with art, humour and colour. A new versatile product that could be used as a cushion, a throw, a blanket... The user will bring it to life and assign the correct tag for every different moment.

One thing is sure, the soft padding is a harmless, fun and warm way to introduce a wild animal into your life.

39 39

## This feline doesn't shed fur!