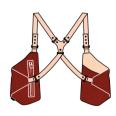

<u>9</u>

Sin Pistols Brick. Brick is also the colour of the earth and our most vibrant and passionate option. It can be perfectly combined with outfits in which neutral hues predominate.

Their recycled leather straps have the same tone as the holsters, a sophisticated detail in this energetic version.