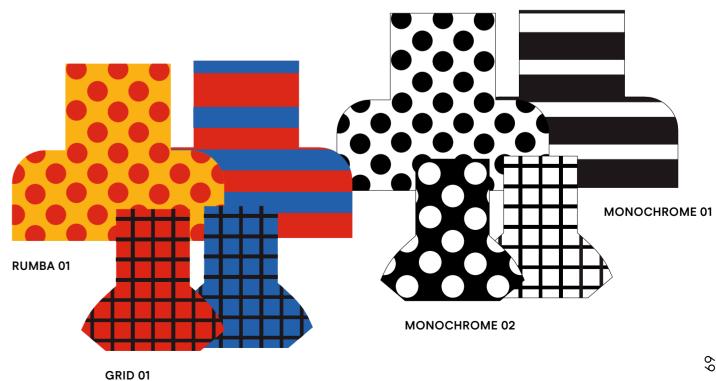

## Flower Power

These cheerful vases are decorative items to make cheer anyone up, either covering a vase of flowers, or, why not, as an ornamental element by itself. Always with a lot of art.

In addition, **Flower Power** is also an alternative for recycling as they have been conceived as textile vase that gives a new lease of life to ordinary plastic bottles.

The fun vases provide a canvas for illustrations, designed by **Estudio Sancal.** 

They are available in two sizes and nine different illustrations. Which one do you like the most?

# We don't grow flowers, we dress them!

0

65

Some of our **Flower Power** have two different sides. *Discover them!* 

#### **FLOWER POWER**

What's more, the vases provide a canvas for illustrations from **Estudio Sancal** or collaborating artists, hence the  $\vartheta$  Co.

#### Illustrations X Estudio Sancal & Co