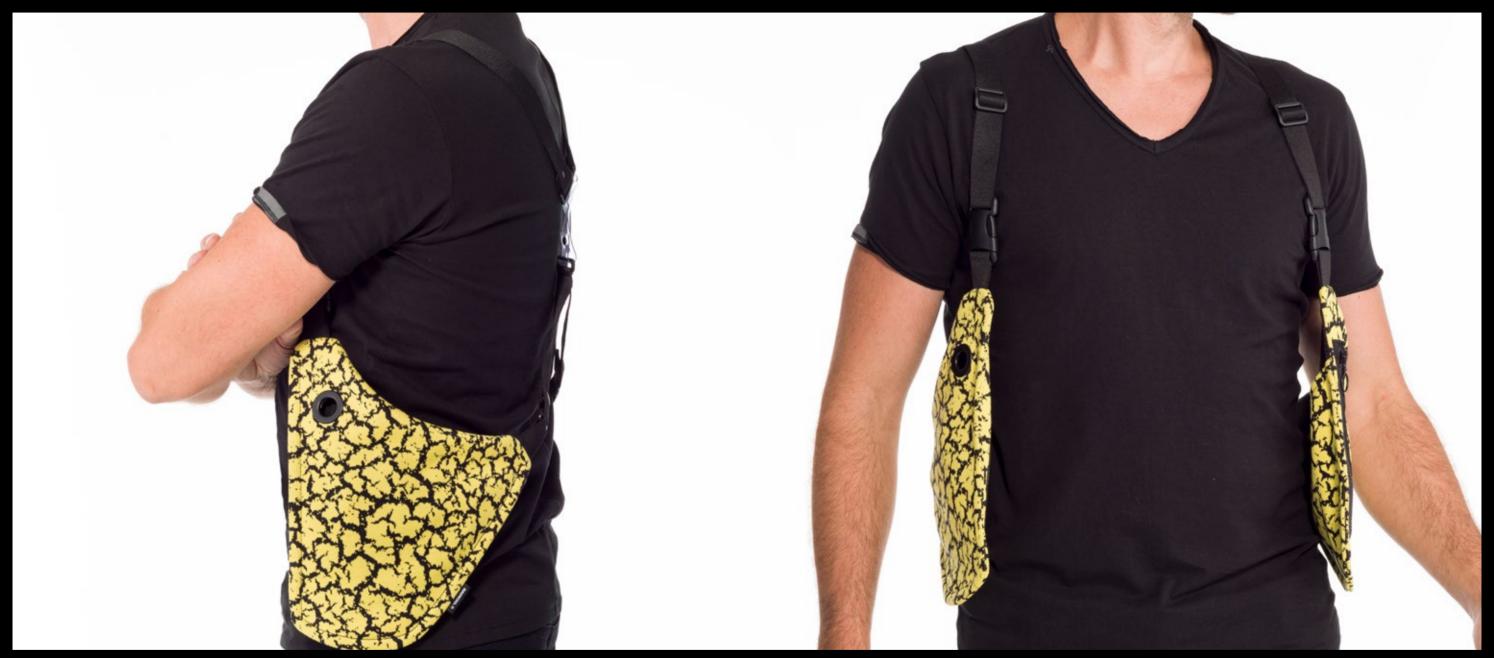

### Sin Pistols

Sancal takes its first step into the fashion world by introducing this original and practical bag to professionals, creatives and fashion lovers.

The design, the confection and materials selected make this version unique.

Neither a bag nor a backpack, just both of them at the same time, **Sin Pistols** is an accessory to keep handy essentials items for daily life: keys, mobile, passport, business cards, lipstick, sunglasses ... And it also helps to enhance any outfit.

The Y shaped piece on the back and anchor straps are made from transparent vinyl, giving the holster a casual, sophisticated touch.

**Sin Pistols Lemon** is the most acid and radiant version, for long trip days in the city or dancing till dawn.