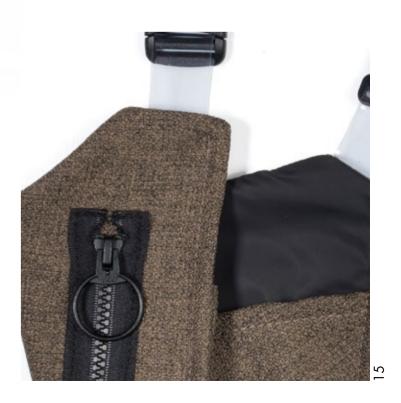

Sin Pistols Taupe. Although it isn't a colour, strictly speaking, we use this concept to define a tonality with grey, brown, beige and pink hues... A neutral colour for a new basic.

The Y shaped piece on the back and anchor straps are made from transparent vinyl, giving the holster a casual, sophisticated touch.

The Y shaped piece on the back and anchor straps are made from transparent vinyl, giving the holster a casual, sophisticated touch.

**Sin Pistols Lemon** is the most acid and radiant version, for long trip days in the city or dancing till dawn.