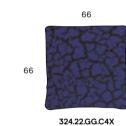

324.22.EE.C4 RIFT COJÍN 40X40 AZUL RIFT CUSHION 40X40 BLUE

324.22.GG.C2X RIFT COJÍN FINO 66X66 TEJA RIFT FLOPPY CUSHION 66X66 BRICK-RED

RIFT COJÍN FINO66X66 AMARILLO **RIFT** FLOPPY CUSHION 66X66 YELLOW