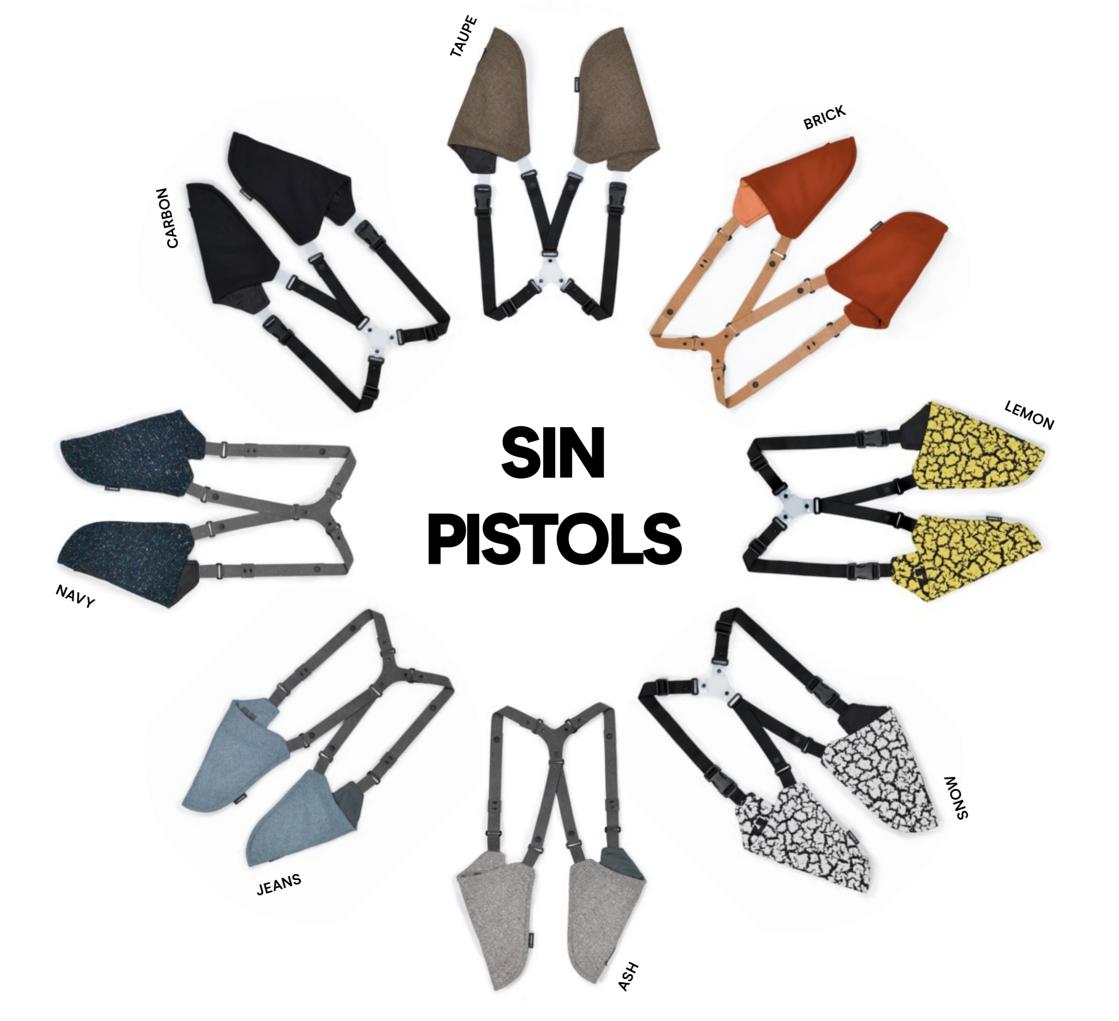

#### Sin Pistols Snow.

Made with the ultraresistant Rift fabric with strong yet soft polyester belts. You don't have to wait for the intense cold...

You will be able to show off this version in all seasons, a good option for stylish events or for free and easy festivals.

Sin Pistols Taupe. Although it isn't a colour, strictly speaking, we use this concept to define a tonality with grey, brown, beige and pink hues... A neutral colour for a new basic.

The Y shaped piece on the back and anchor straps are made from transparent vinyl, giving the holster a casual, sophisticated touch.

Sin Pistols Ash takes their tones from limestone hues, an elegant option as a counterpoint to the most transgressive outfits.

They are made with a tissue which combines wool, silk, viscose and linen to create a pleasant, tough texture. The straps are made of sustainable recycled leather with a velvety touch.

<u>9</u>

Sin Pistols Brick. Brick is also the colour of the earth and our most vibrant and passionate option. It can be perfectly combined with outfits in which neutral hues predominate.

Their recycled leather straps have the same tone as the holsters, a sophisticated detail in this energetic version.

**Sin Pistols Navy**. We take the colour from the deep sea for our most serene proposal.

The more you use them, the more you love them. Sin Pistols Carbon. A must have

Sin Pistols Carbon. A must have in your wardrobe, Sin Pistols Carbon transcends fashion and matches any garment.

The Y shaped piece on the back and anchor straps are made from transparent vinyl, giving the holster a casual, sophisticated touch.

**Sin Pistols Lemon** is the most acid and radiant version, for long trip days in the city or dancing till dawn.

22 23 23

**Sin Pistols Jeans** is a tribute to cowboys, rebels without a cause and hippies. A nod to the most universal fabric.