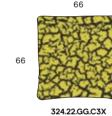

324.22.EE.C1 RIFT COJÍN 40X40 VERDE RIFT CUSHION 40X40 GREEN

324.22.GG.C1X RIFT COJÍN FINO 66X66 VERDE RIFT FLOPPY CUSHION 66X66 GREEN

324.22.EE.C2 RIFT COJÍN 40X40 TEJA RIFT CUSHION 40X40 BRICK-RED

324.22.EE.C3 RIFT COJÍN 40X40 AMARILLO RIFT CUSHION 40X40 YELLOW