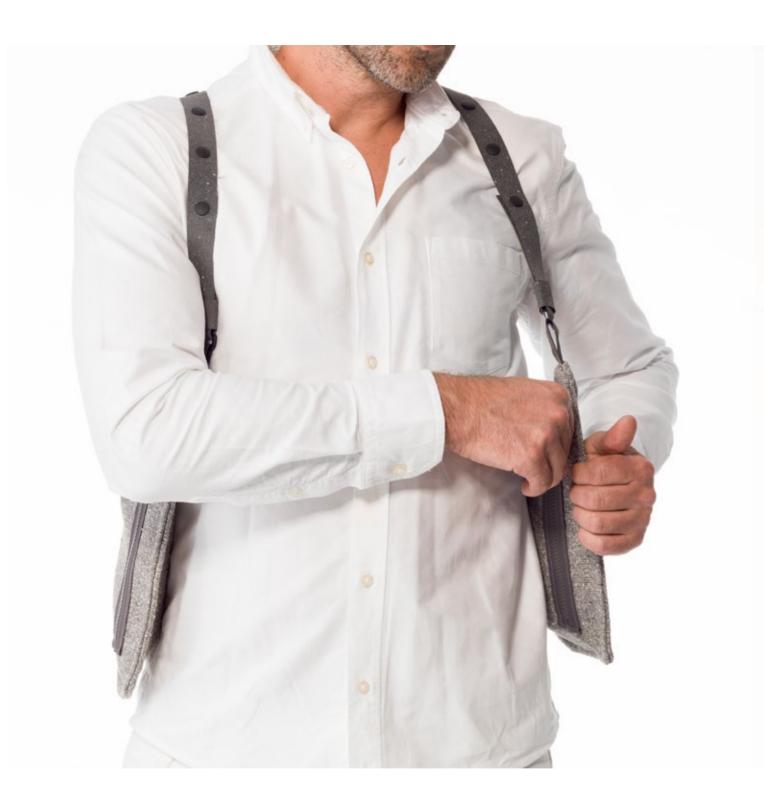

### Sin Pistols

Sancal takes its first step into the fashion world by introducing this original and practical bag to professionals, creatives and fashion lovers.

The design, the confection and materials selected make this version unique.

Neither a bag nor a backpack, just both of them at the same time, **Sin Pistols** is an accessory to keep handy essentials items for daily life: keys, mobile, passport, business cards, lipstick, sunglasses ... And it also helps to enhance any outfit.

**Sin Pistols Navy**. We take the colour from the deep sea for our most serene proposal.

The more you use them, the more you love them. Sin Pistols Carbon. A must have

Sin Pistols Carbon. A must have in your wardrobe, Sin Pistols Carbon transcends fashion and matches any garment.