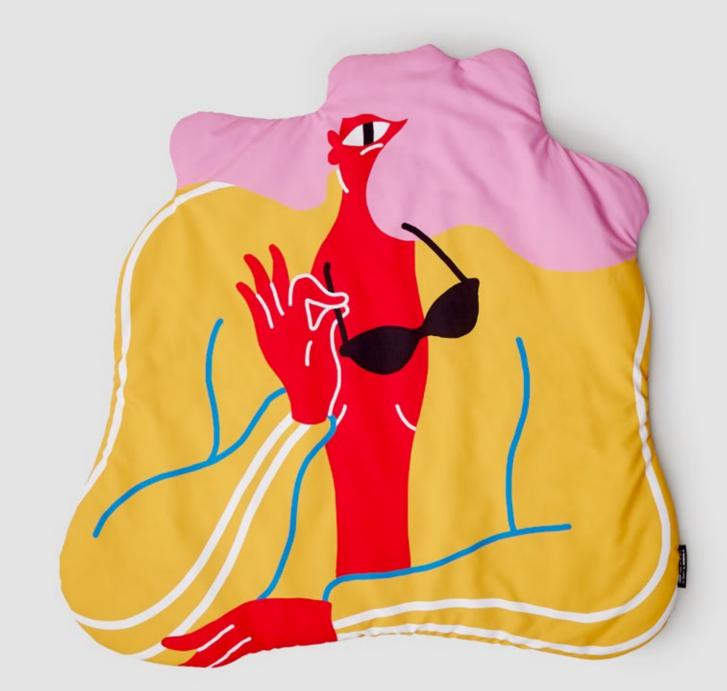

### Born Free

It is the moment to slack off and feel free of obligations. Although it sounds like a cliche, the formula "sofa and blanket" can be a good plan. **Born Free** is the ideal accessory for those lazy days, as it is soft, warm and light.

This cozy blanket, illustrated by the Lithuanian artist **Egle Zvirblyte**, is actually a new concept for a very versatile product: it could be a cushion, a throw, a blanket... The user will bring it to life and assign the correct tag for every different moment.

The original and provocative illustration is an expression of Egle 's creative universe, offering a new form of expression when art and industry meet. Its bright colors and feminine silhouette provides us with a good dose of humour for grey days.