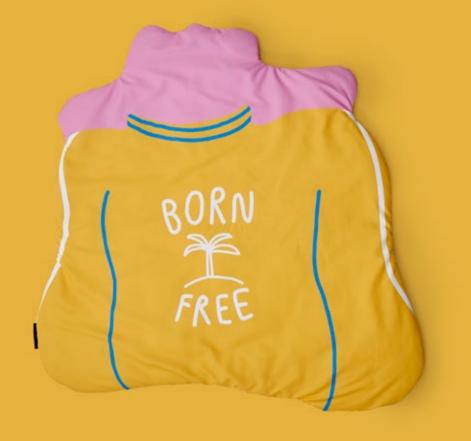

### Born Free

It is the moment to slack off and feel free of obligations. Although it sounds like a cliche, the formula "sofa and blanket" can be a good plan. **Born Free** is the ideal accessory for those lazy days, as it is soft, warm and light.

This cozy blanket, illustrated by the Lithuanian artist **Egle Zvirblyte**, is actually a new concept for a very versatile product: it could be a cushion, a throw, a blanket... The user will bring it to life and assign the correct tag for every different moment.

The original and provocative illustration is an expression of Egle 's creative universe, offering a new form of expression when art and industry meet. Its bright colors and feminine silhouette provides us with a good dose of humour for grey days.