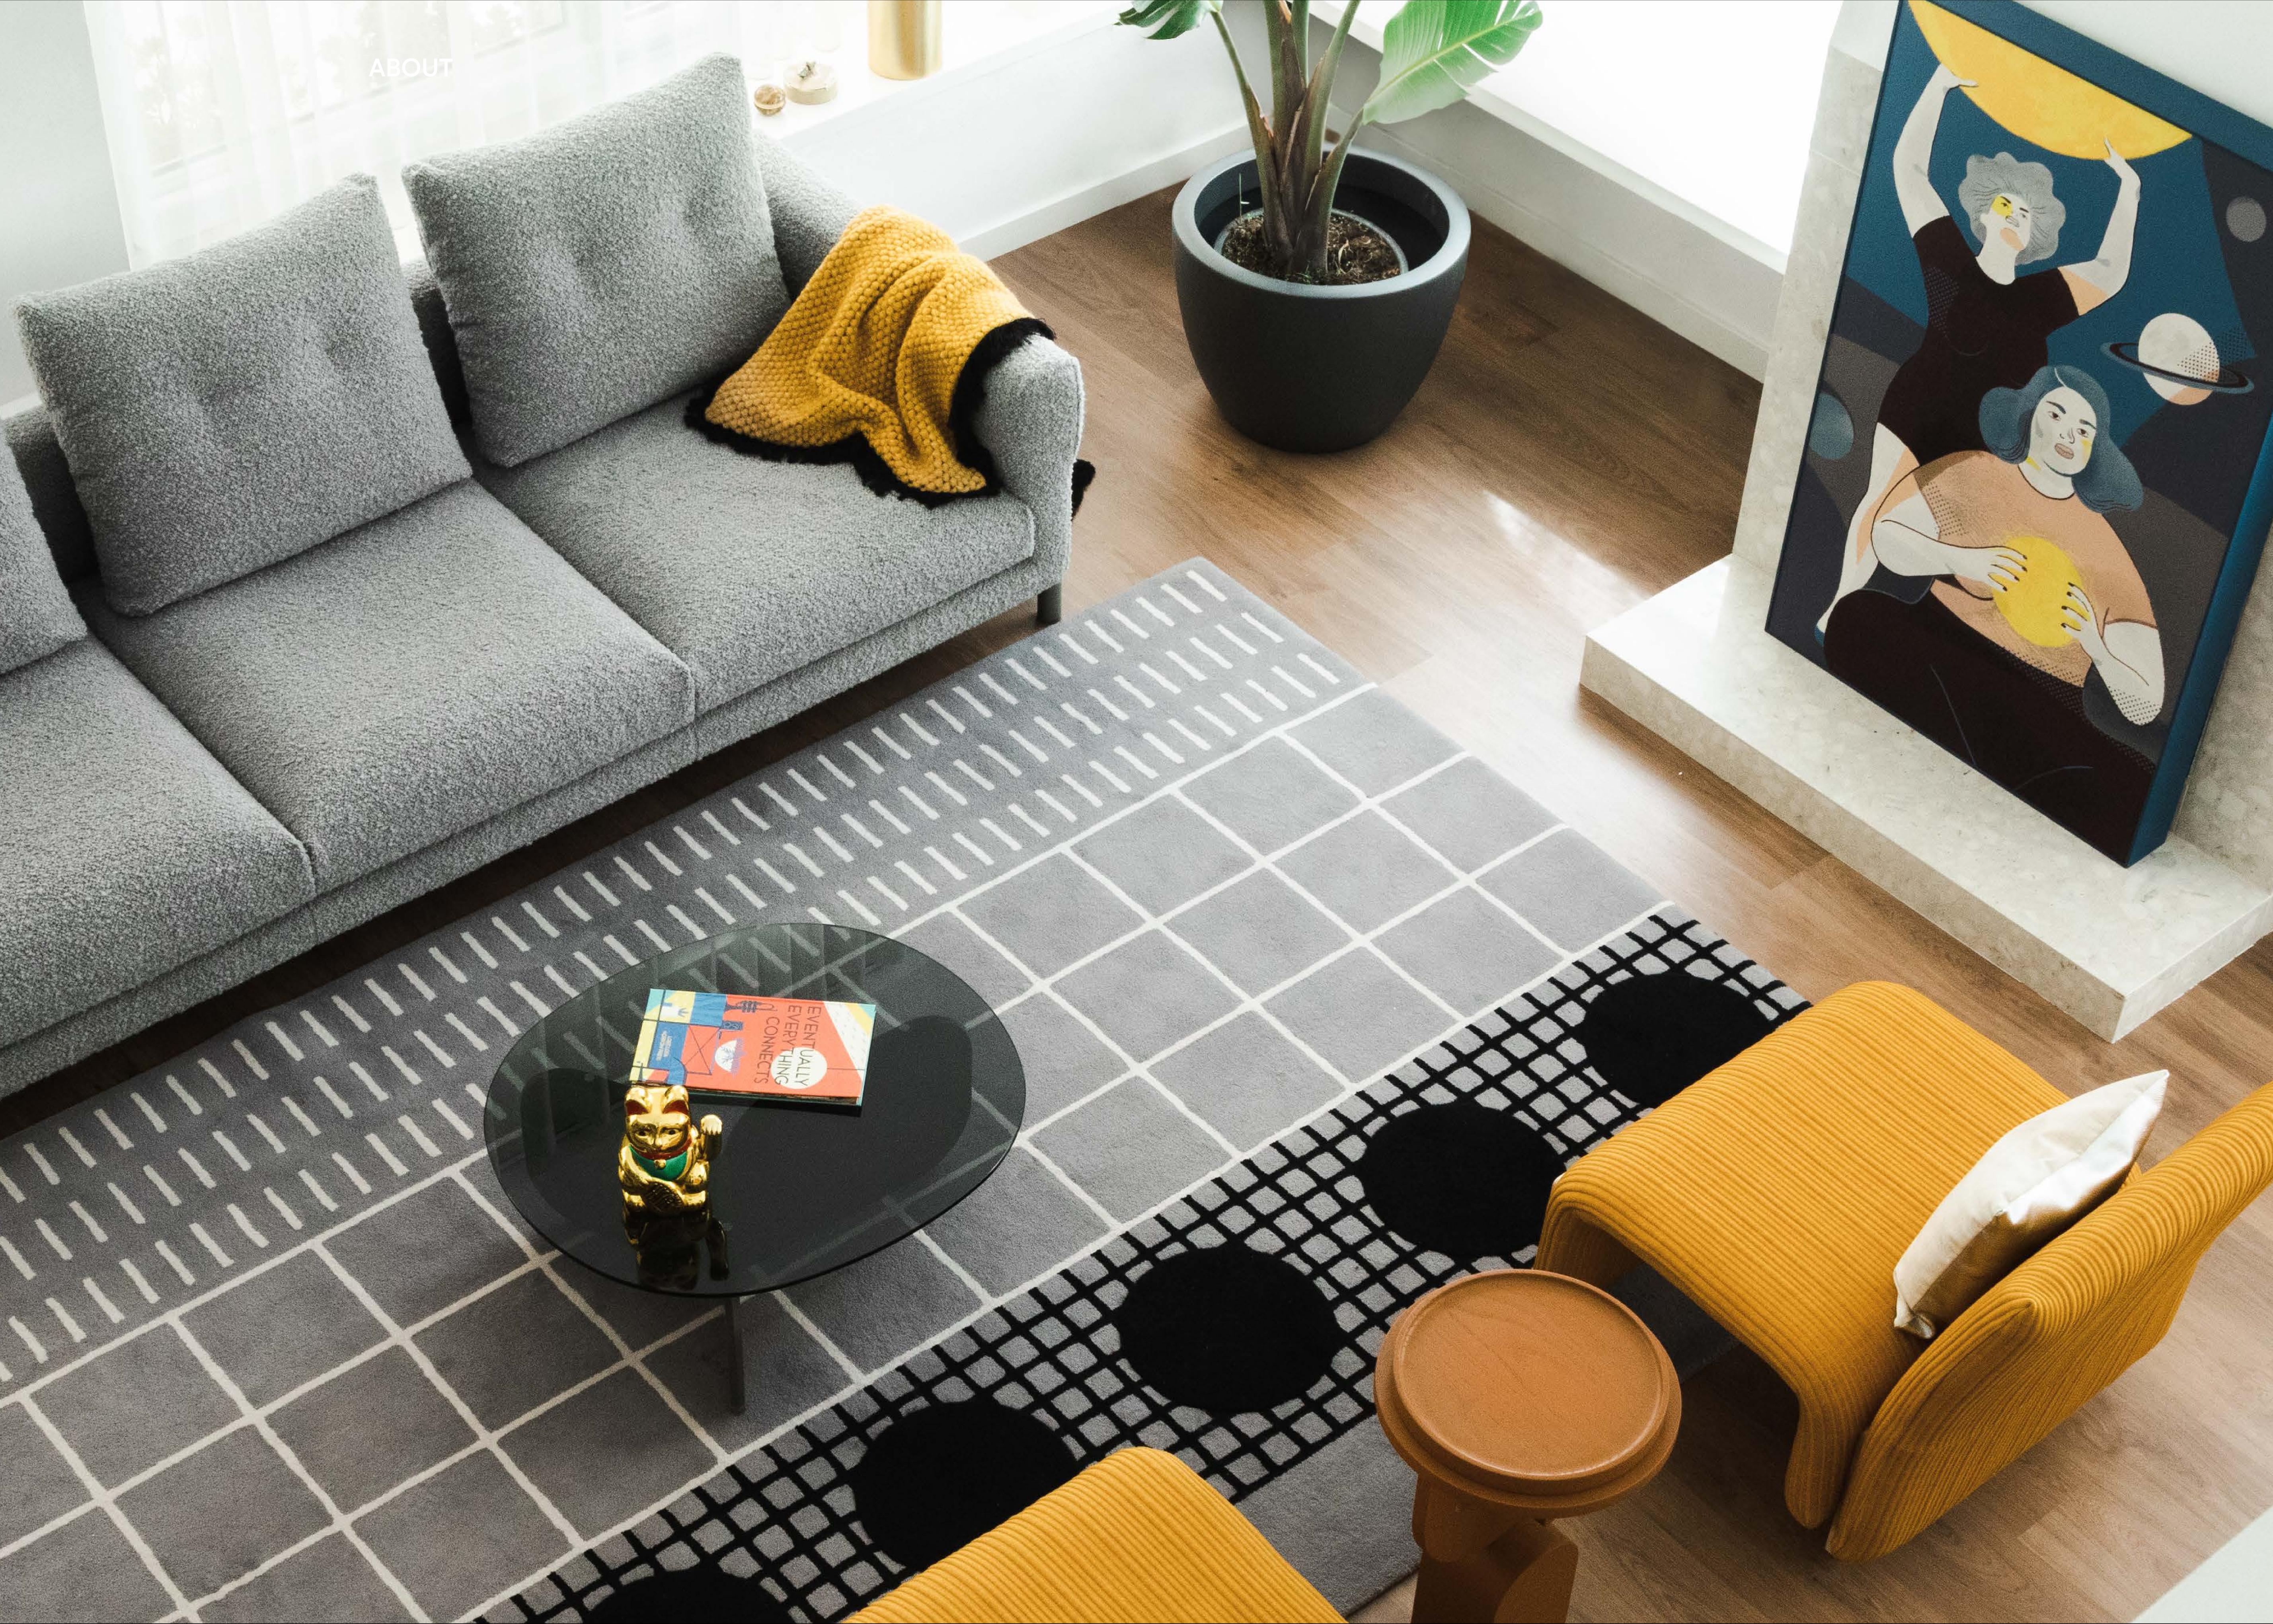

### MODULAR

## Momic includes an extensive modular programme. Two seat sizes are the starting point to create two and three-seater sofas, modules with or without armrests, a variety of chaise longue possibilities, a pouf, terminal pieces and a 45° angled module to give shape to all kinds of compositions.