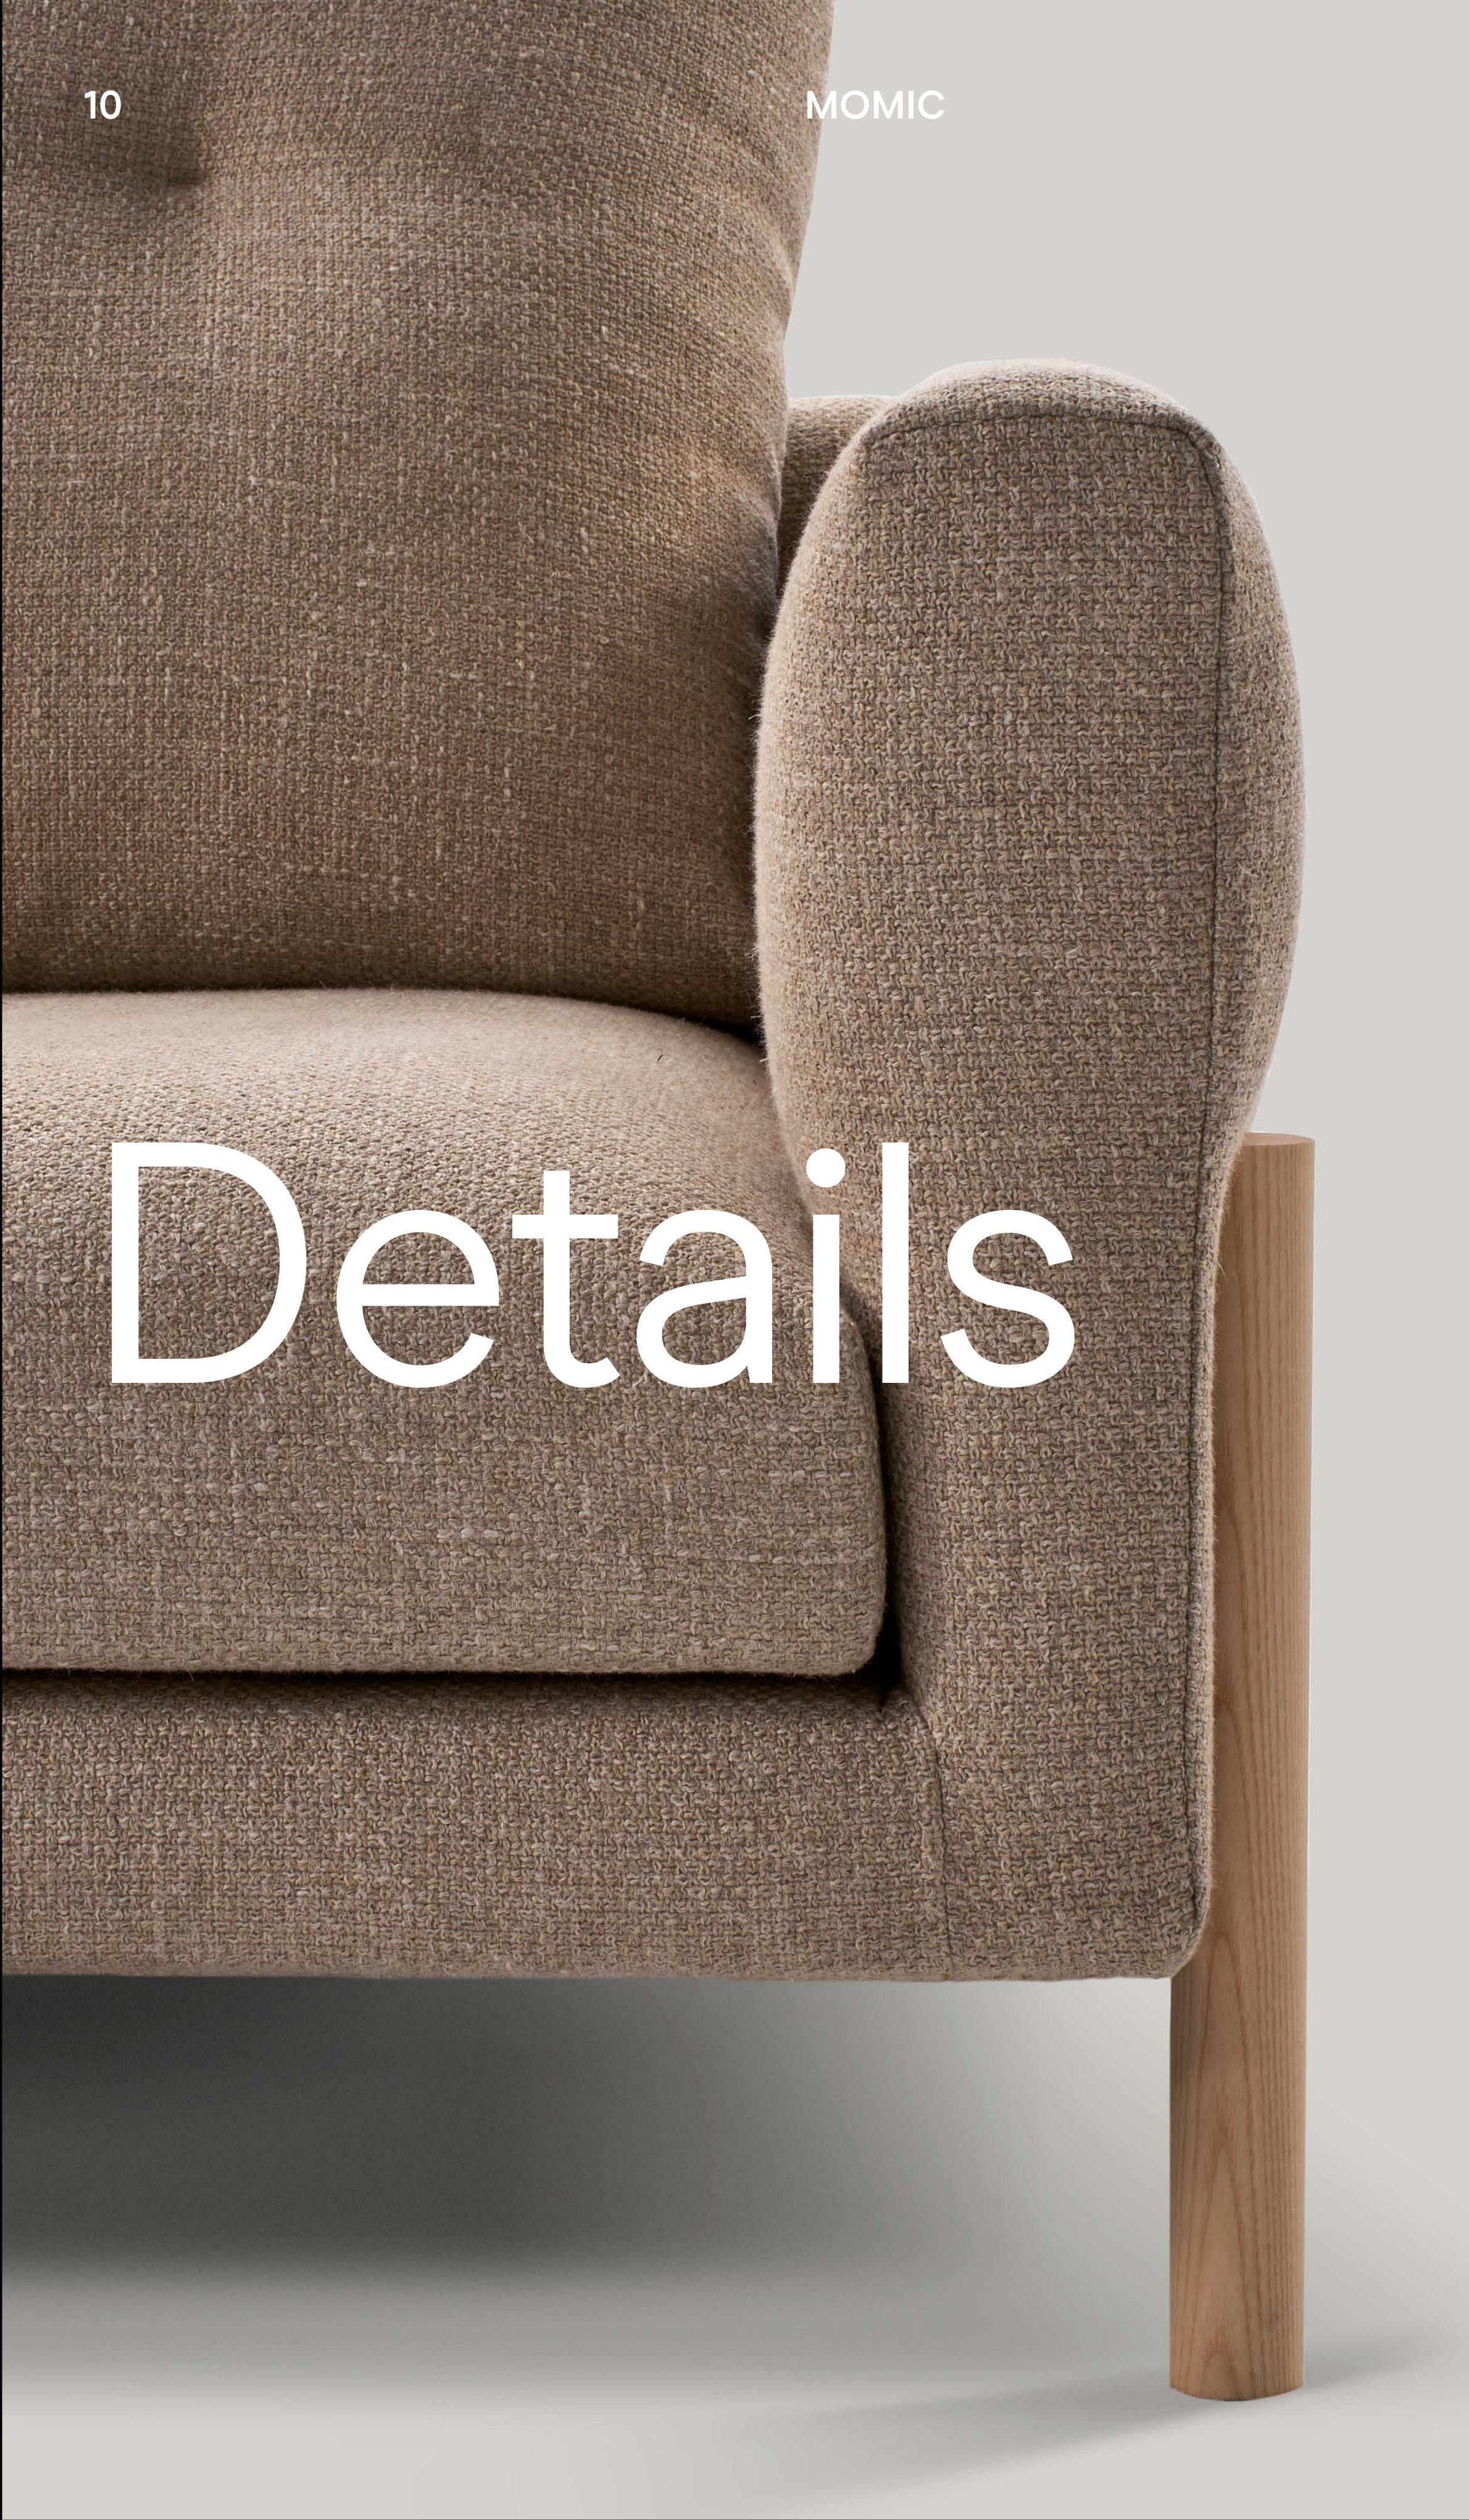

DETAILS

Its light structure gives it an airy appearance and the loose cushions and their stitching on the backrest provides subtle, distinctive detail. The sturdy ash wood legs take centre stage, available in any of our stains, they frame the sinuous lines of the armrests.