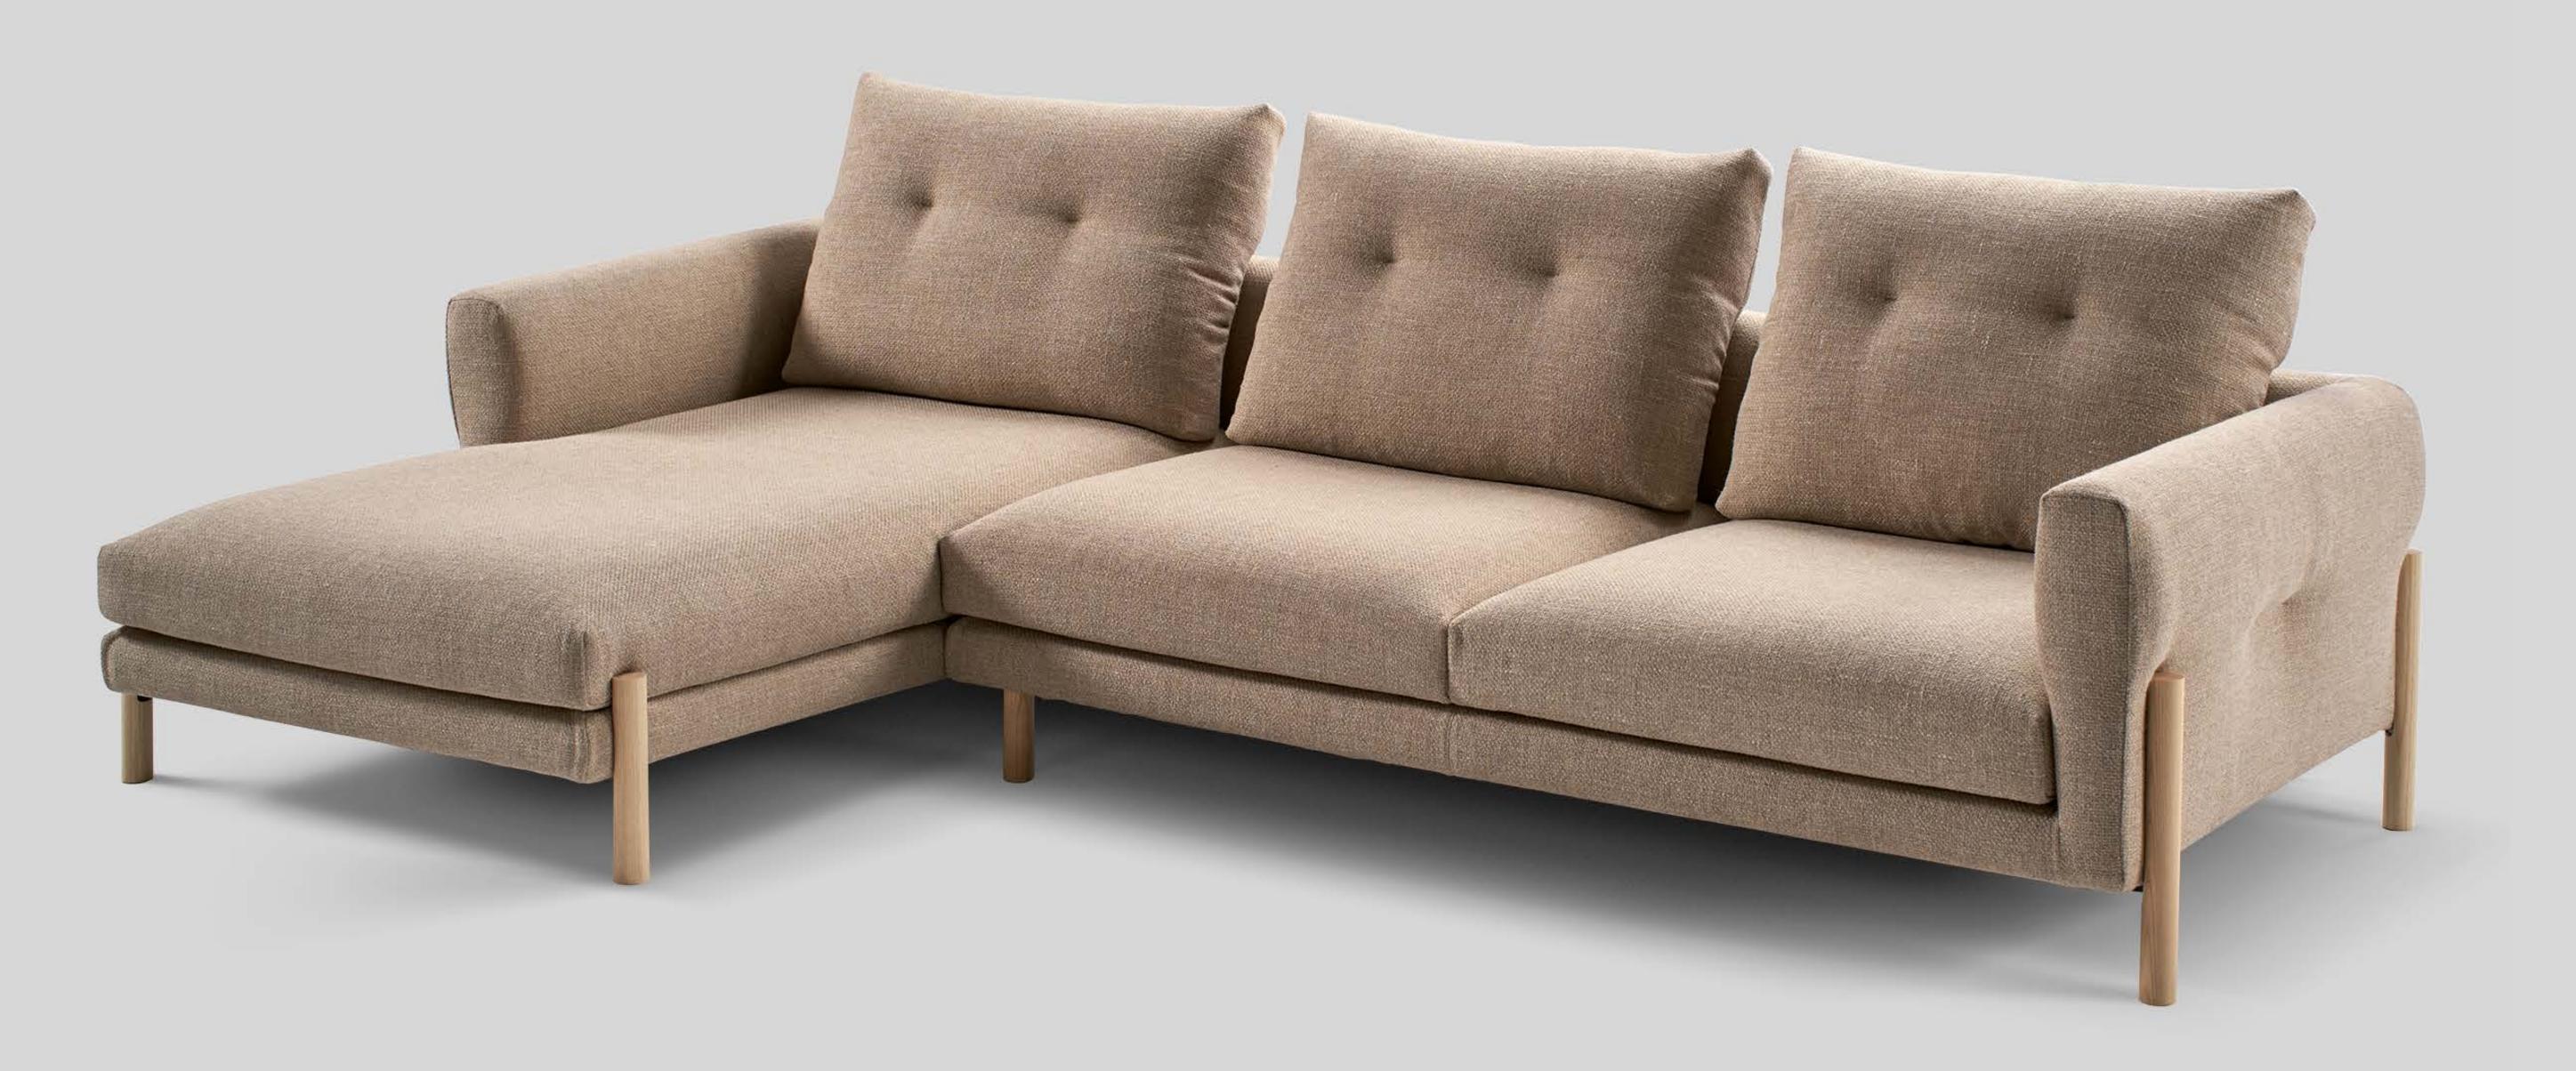

# 

Momic by Rafa García is the reinterpretation of the classic shapes of 50s sofa aesthetics (Mid-Century) tor a modern litestule.

> Elegant, timeless simplicity. A sectional sofa with delicate lines and soft curves.

# Elegant, timeless simplicity. A sectional sofa with delicate lines and soft curves.

ABOUT

DETAILS

Its light structure gives it an airy appearance and the loose cushions and their stitching on the backrest provides subtle, distinctive detail. The sturdy ash wood legs take centre stage, available in any of our stains, they frame the sinuous lines of the armrests.