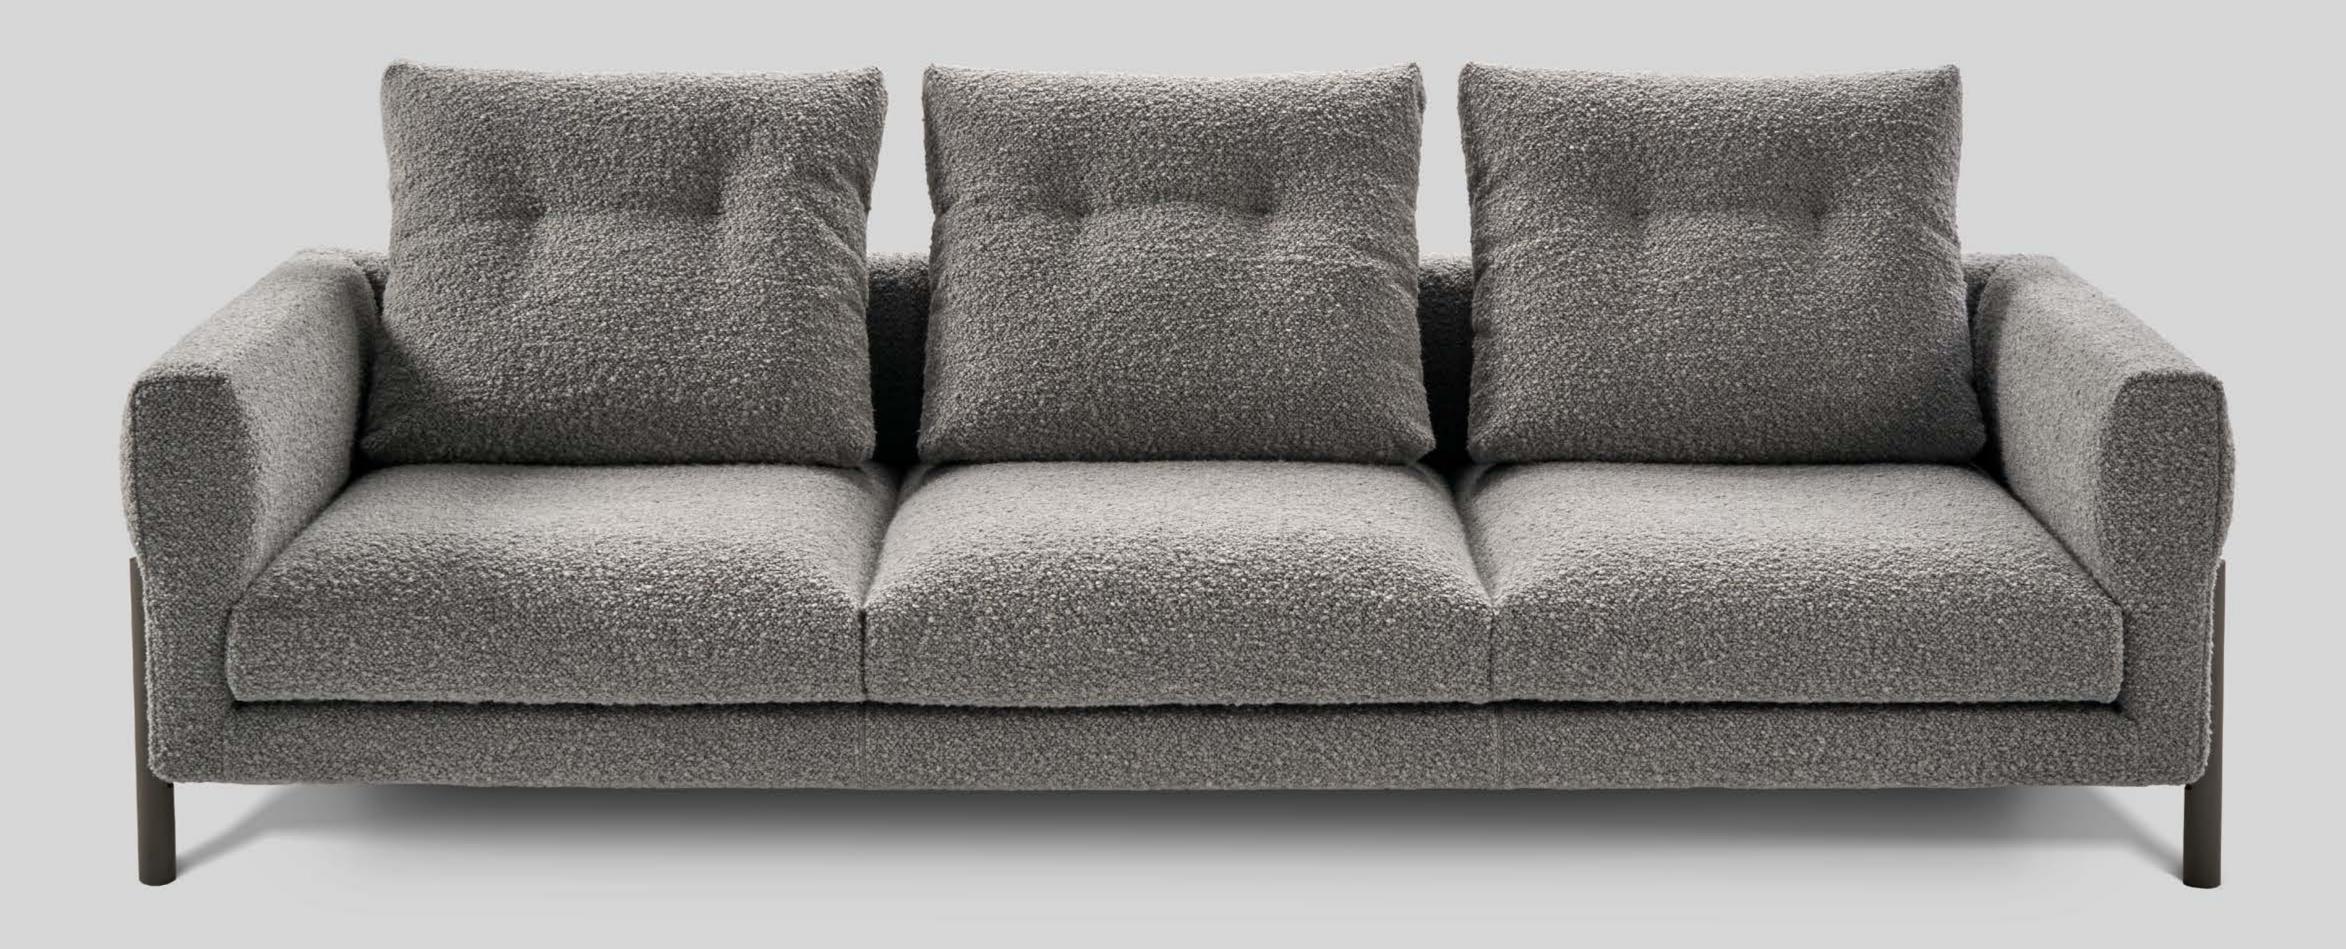

# 



Momic by Rafa García is the reinterpretation of the classic shapes of 50s sofa aesthetics (Mid-Century) tor a modern litestule.

> Elegant, timeless simplicity. A sectional sofa with delicate lines and soft curves.





# Elegant, timeless simplicity. A sectional sofa with delicate lines and soft curves.

ABOUT







# Timeless style

















# Modern flair for contemporary and dynamic interiors.





MOMIC





### MODULAR





## Momic includes an extensive modular programme. Two seat sizes are the starting point to create two and three-seater sofas, modules with or without armrests, a variety of chaise longue possibilities, a pouf, terminal pieces and a 45° angled module to give shape to all kinds of compositions.







DETAILS



Its light structure gives it an airy appearance and the loose cushions and their stitching on the backrest provides subtle, distinctive detail. The sturdy ash wood legs take centre stage, available in any of our stains, they frame the sinuous lines of the armrests.







# Momic's Downloads

Connect with us instagram.com/sancal linkedin.com/company/sancal facebook.com/sancal pinterest.es/SA