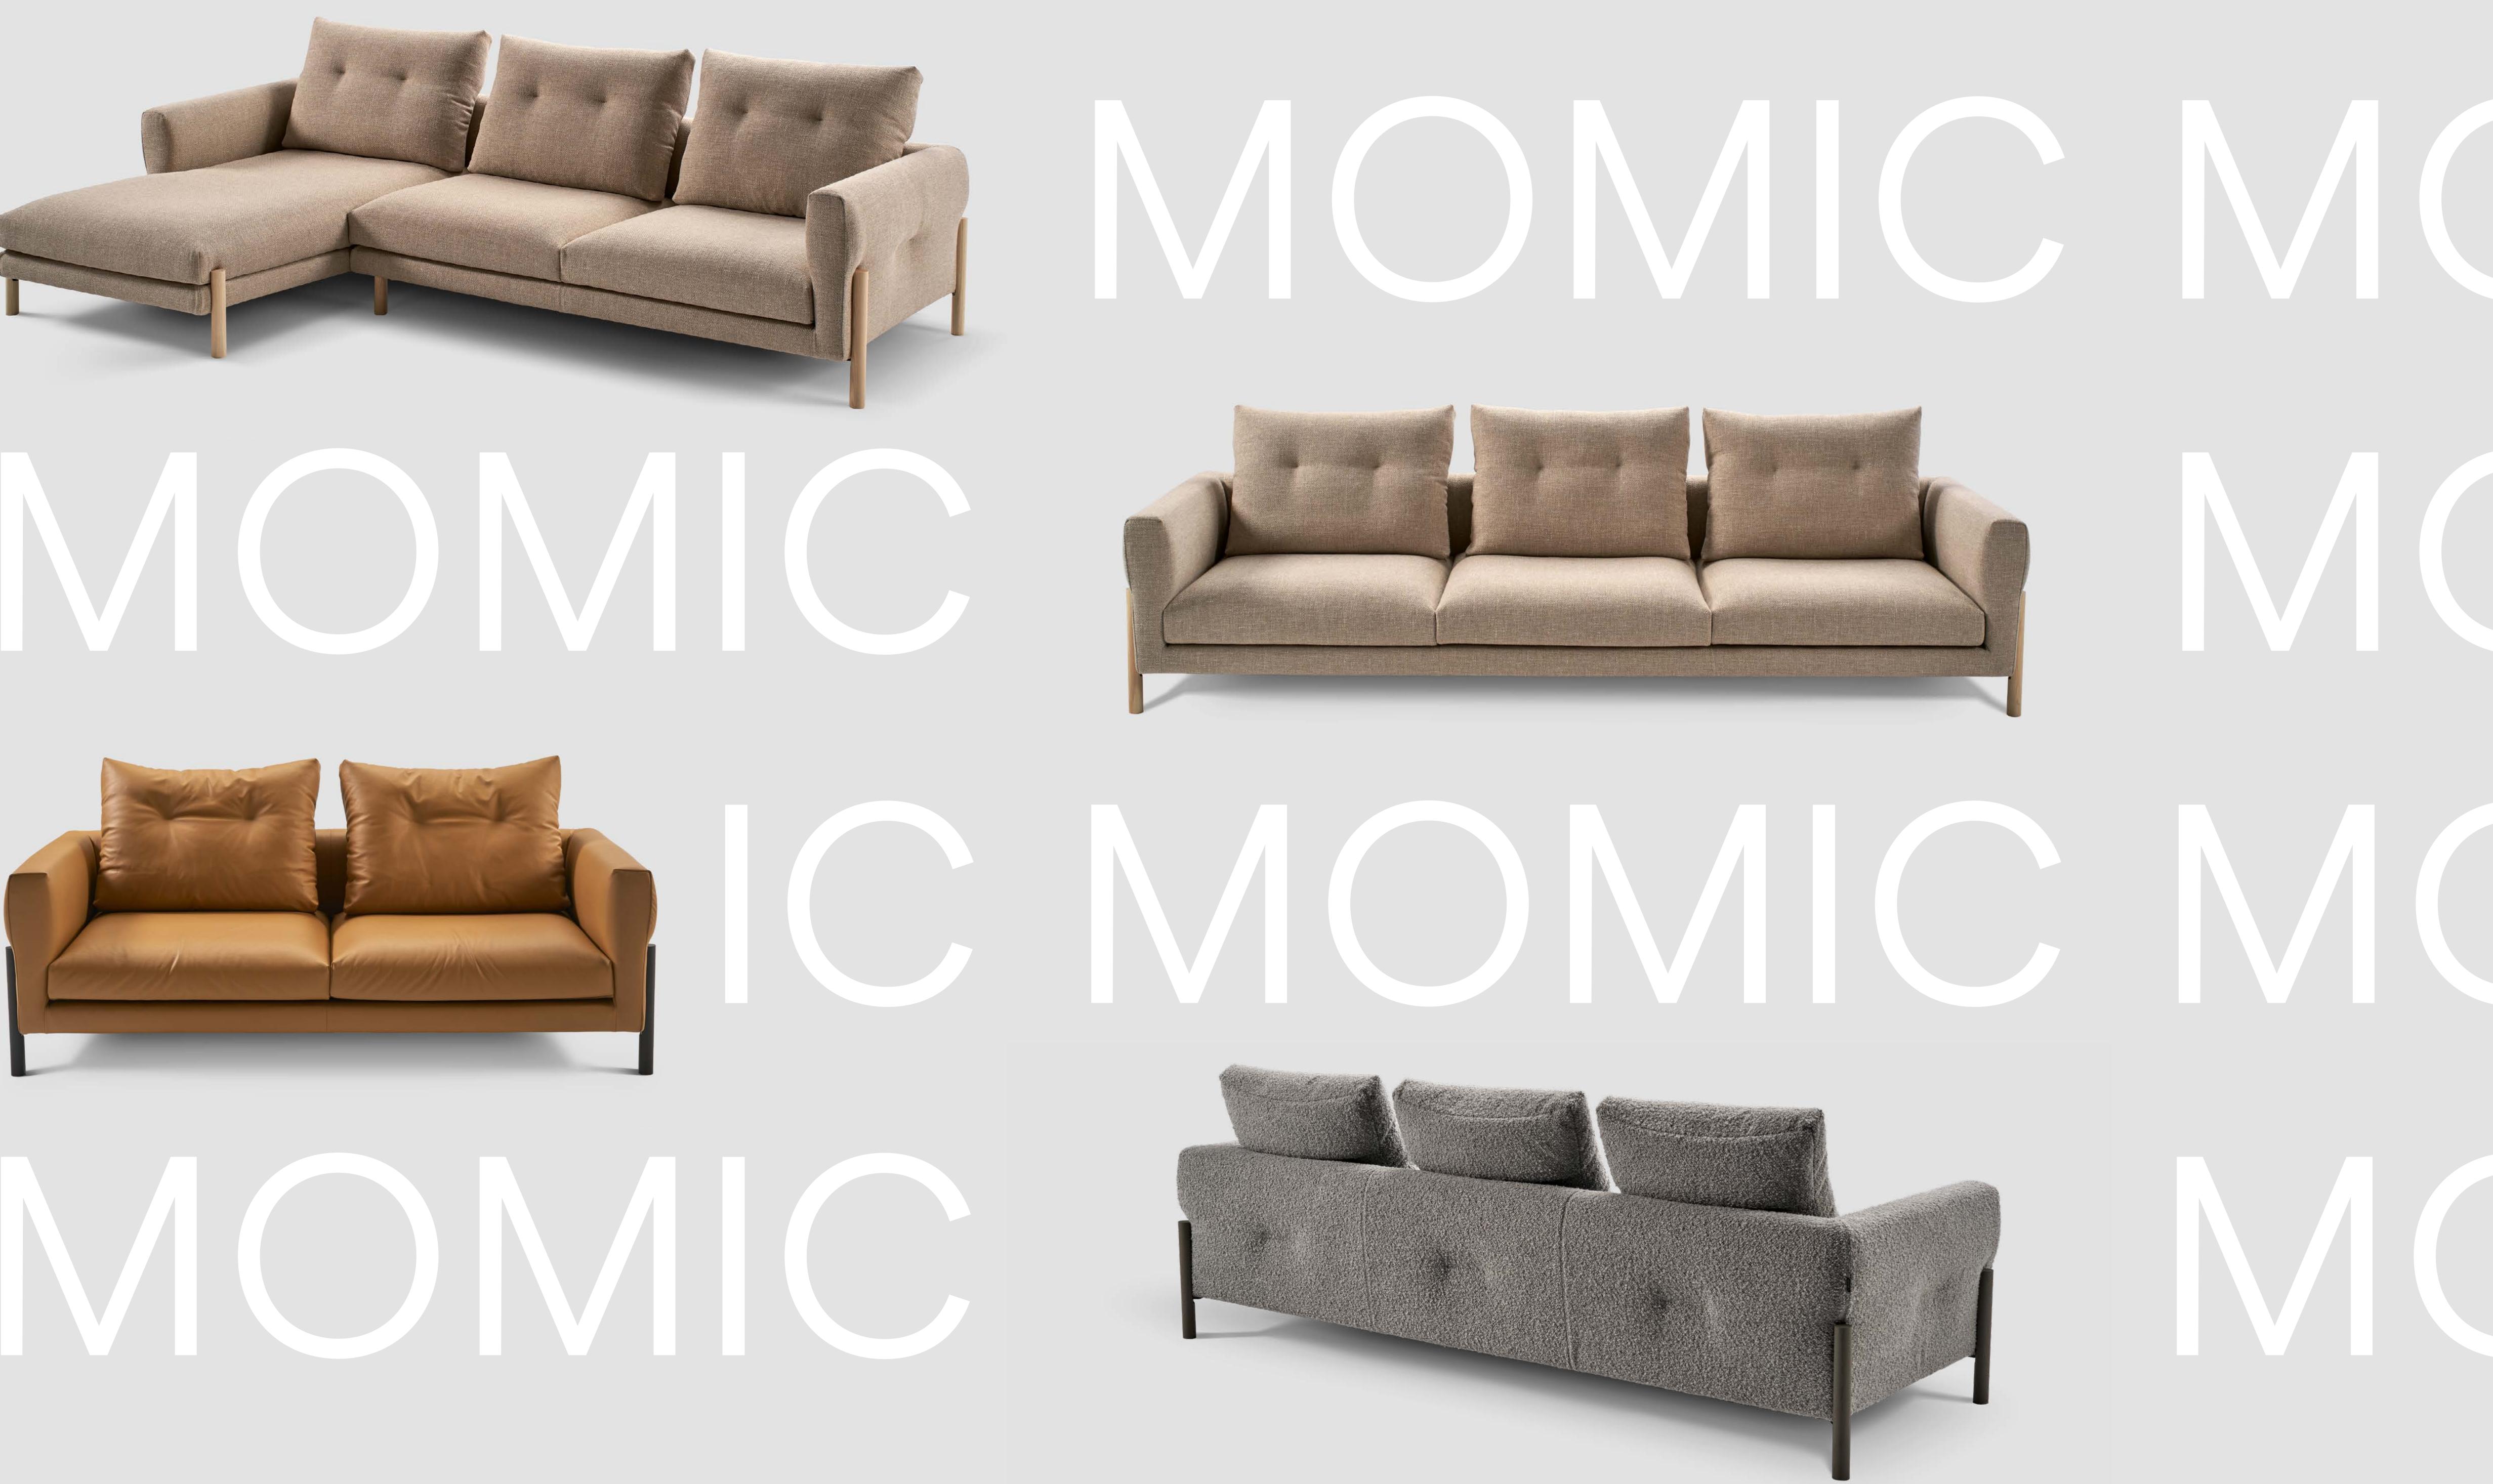

# 

Momic by Rafa García is the reinterpretation of the classic shapes of 50s sofa aesthetics (Mid-Century) tor a modern litestule.

> Elegant, timeless simplicity. A sectional sofa with delicate lines and soft curves.

# Elegant, timeless simplicity. A sectional sofa with delicate lines and soft curves.

ABOUT

## Momic includes an extensive modular programme. Two seat sizes are the starting point to create two and three-seater sofas, modules with or without armrests, a variety of chaise longue possibilities, a pouf, terminal pieces and a 45° angled module to give shape to all kinds of compositions.