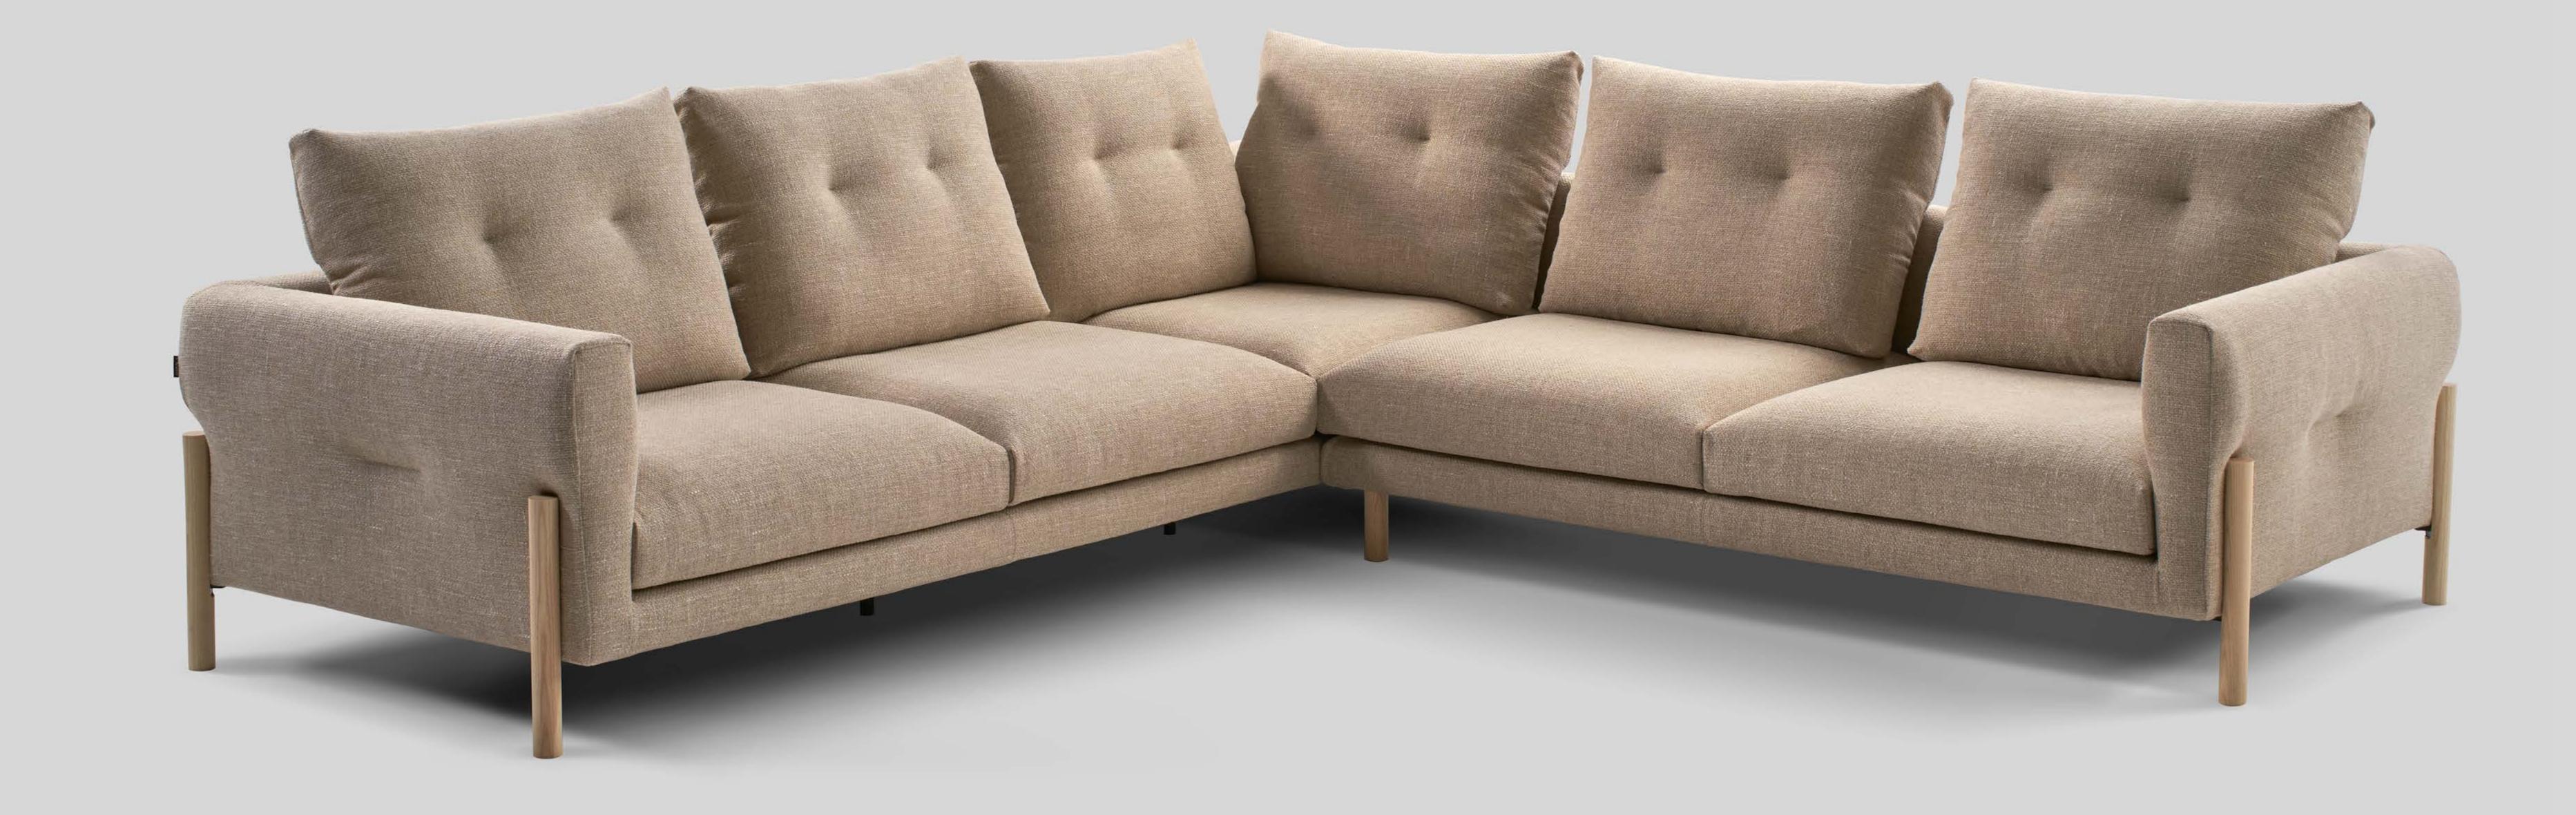

# 

Momic by Rafa García is the reinterpretation of the classic shapes of 50s sofa aesthetics (Mid-Century) tor a modern litestule.

> Elegant, timeless simplicity. A sectional sofa with delicate lines and soft curves.

# Elegant, timeless simplicity. A sectional sofa with delicate lines and soft curves.

ABOUT

# Timeless style

# Modern flair for contemporary and dynamic interiors.

MOMIC