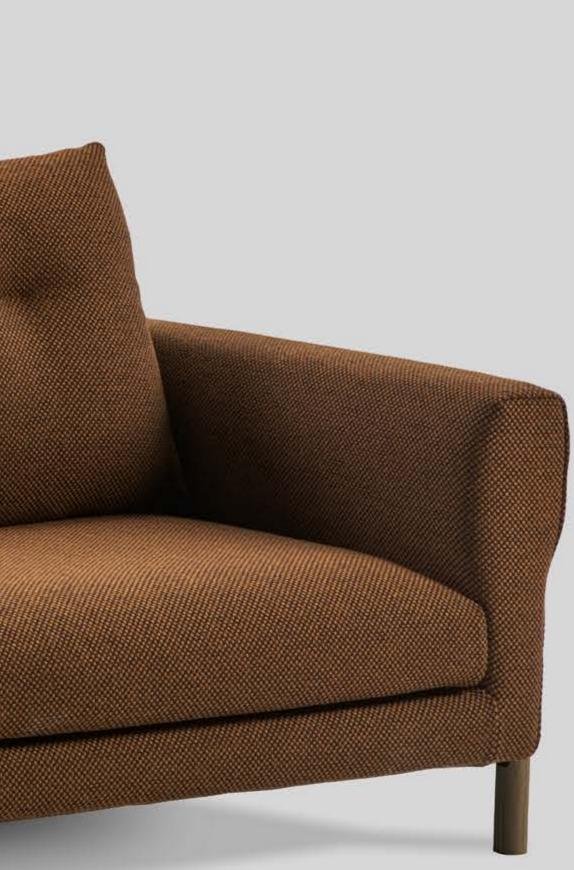

DETAILS

Its light structure gives it an airy appearance and the loose cushions and their stitching on the backrest provides subtle, distinctive detail. The sturdy ash wood legs take centre stage, available in any of our stains, they frame the sinuous lines of the armrests.