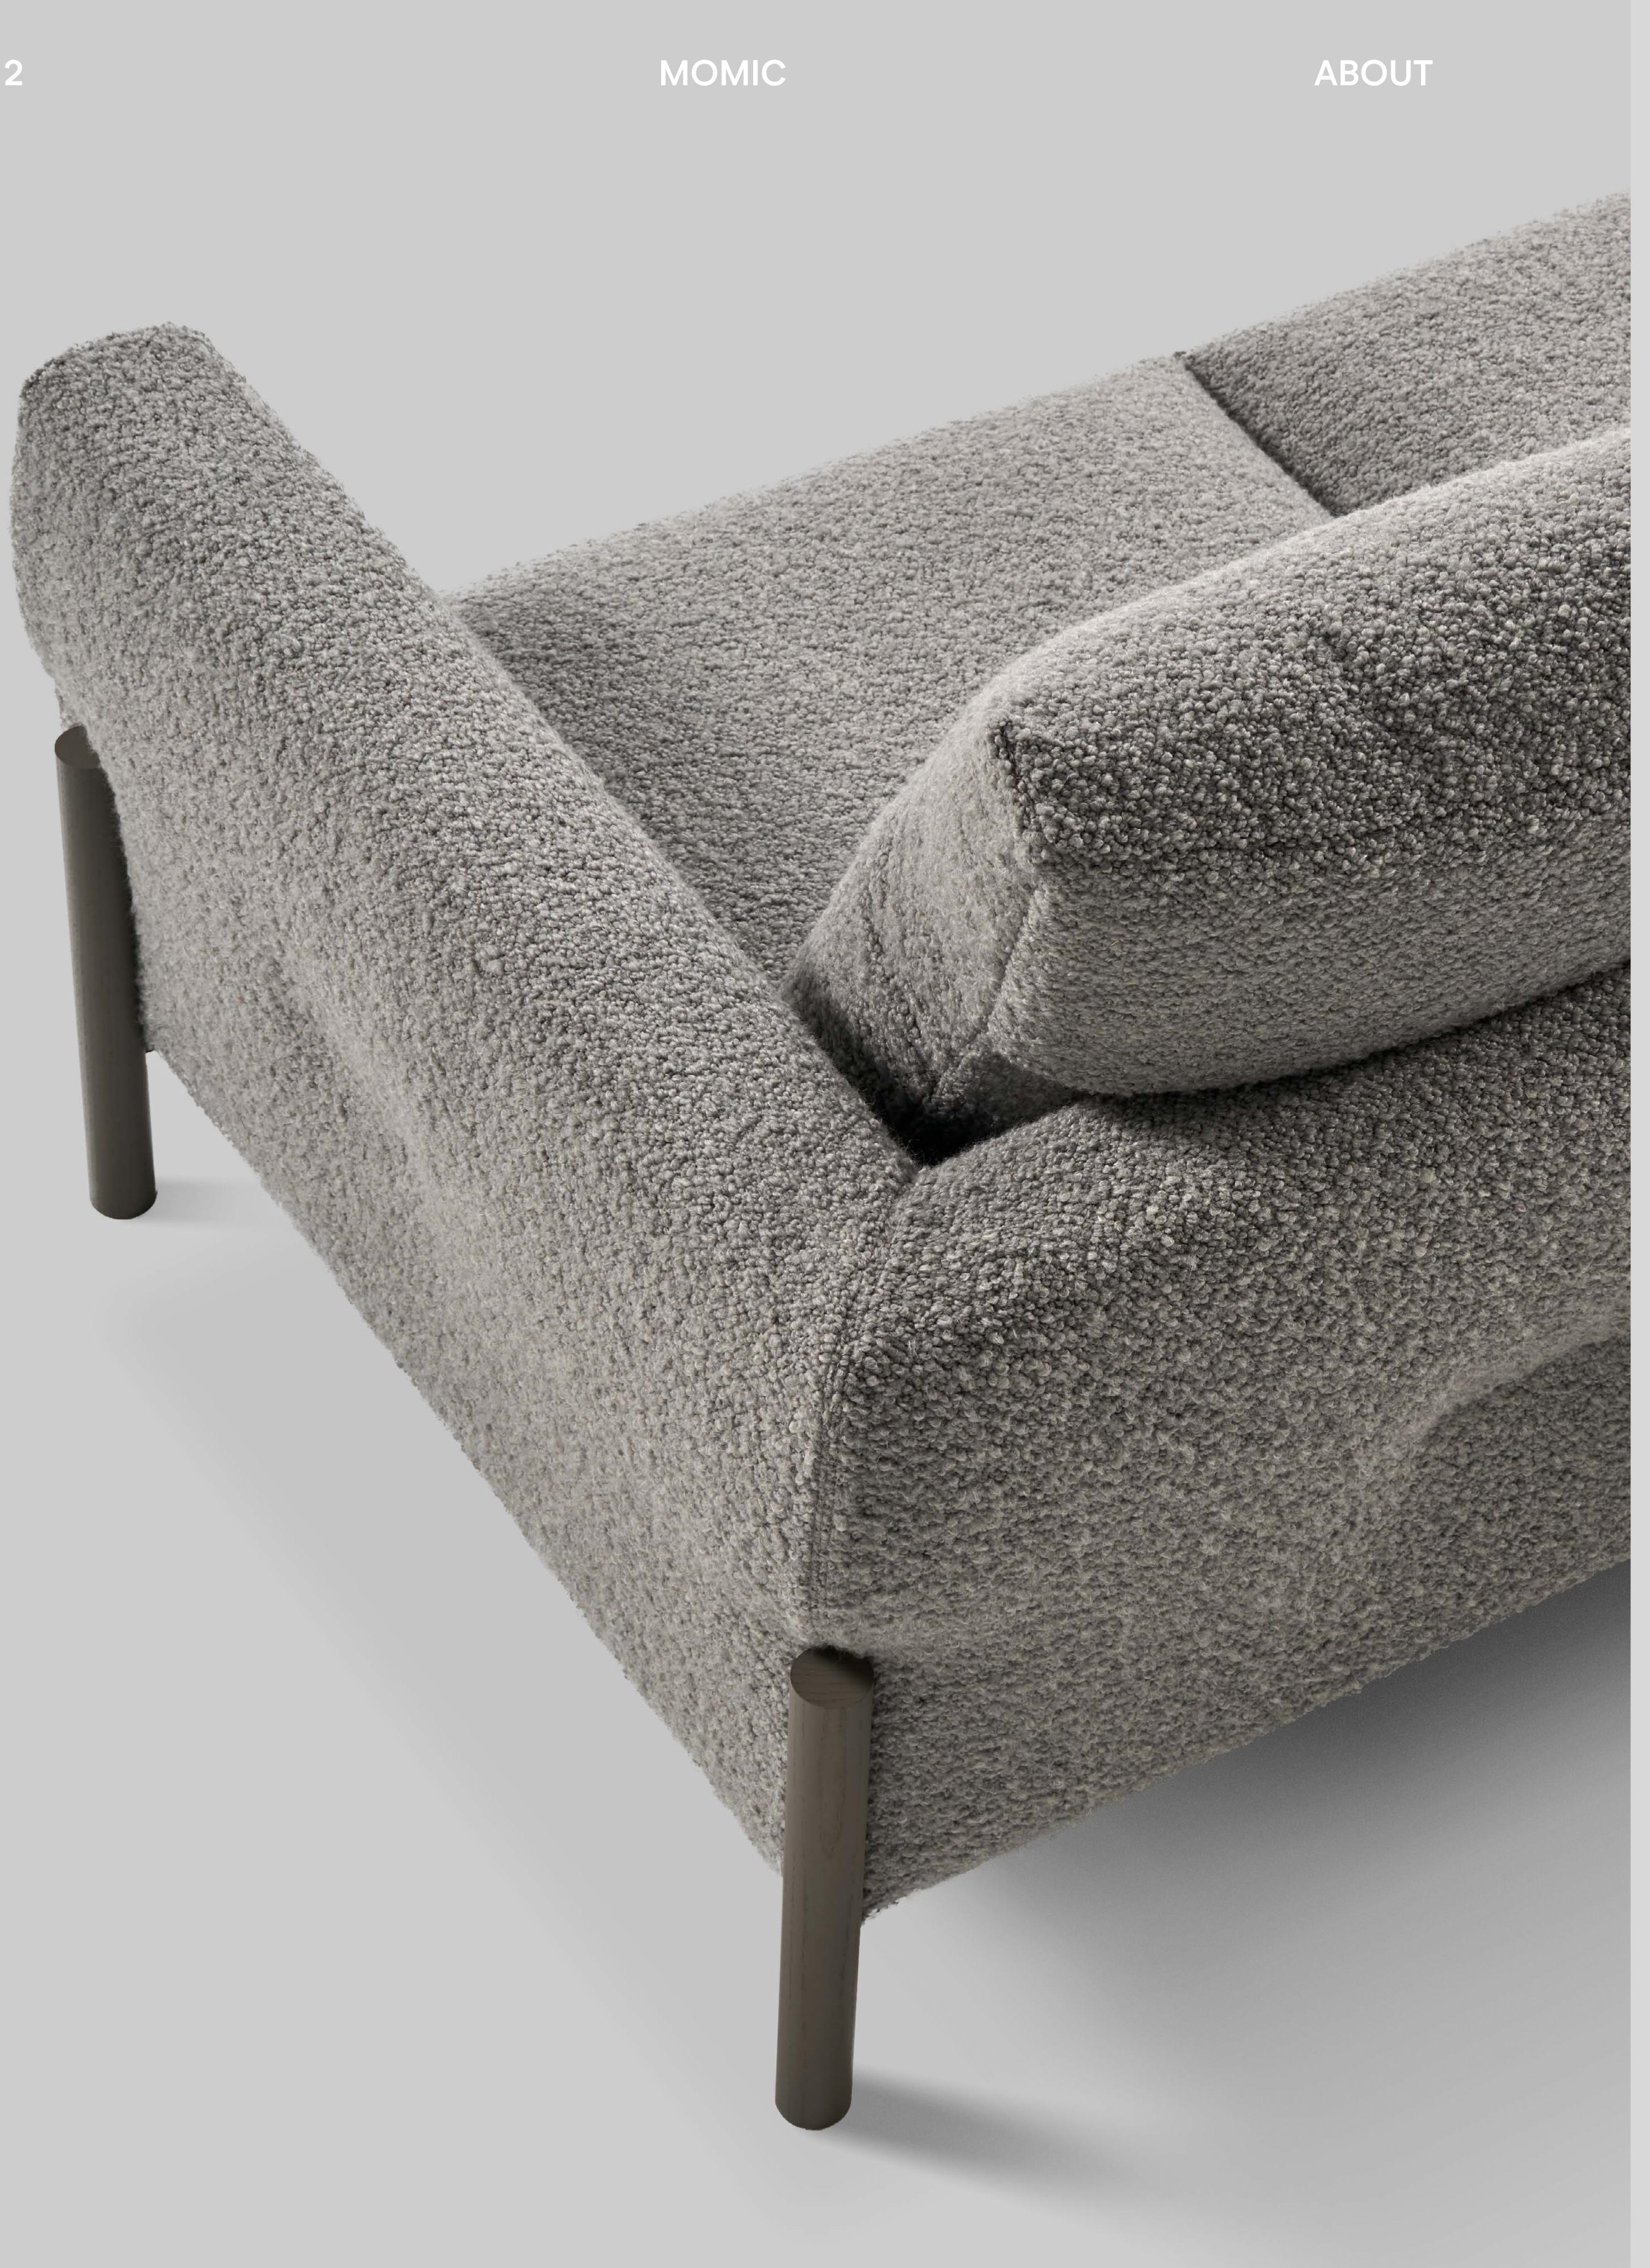

DETAILS

Its light structure gives it an airy appearance and the loose cushions and their stitching on the backrest provides subtle, distinctive detail. The sturdy ash wood legs take centre stage, available in any of our stains, they frame the sinuous lines of the armrests.