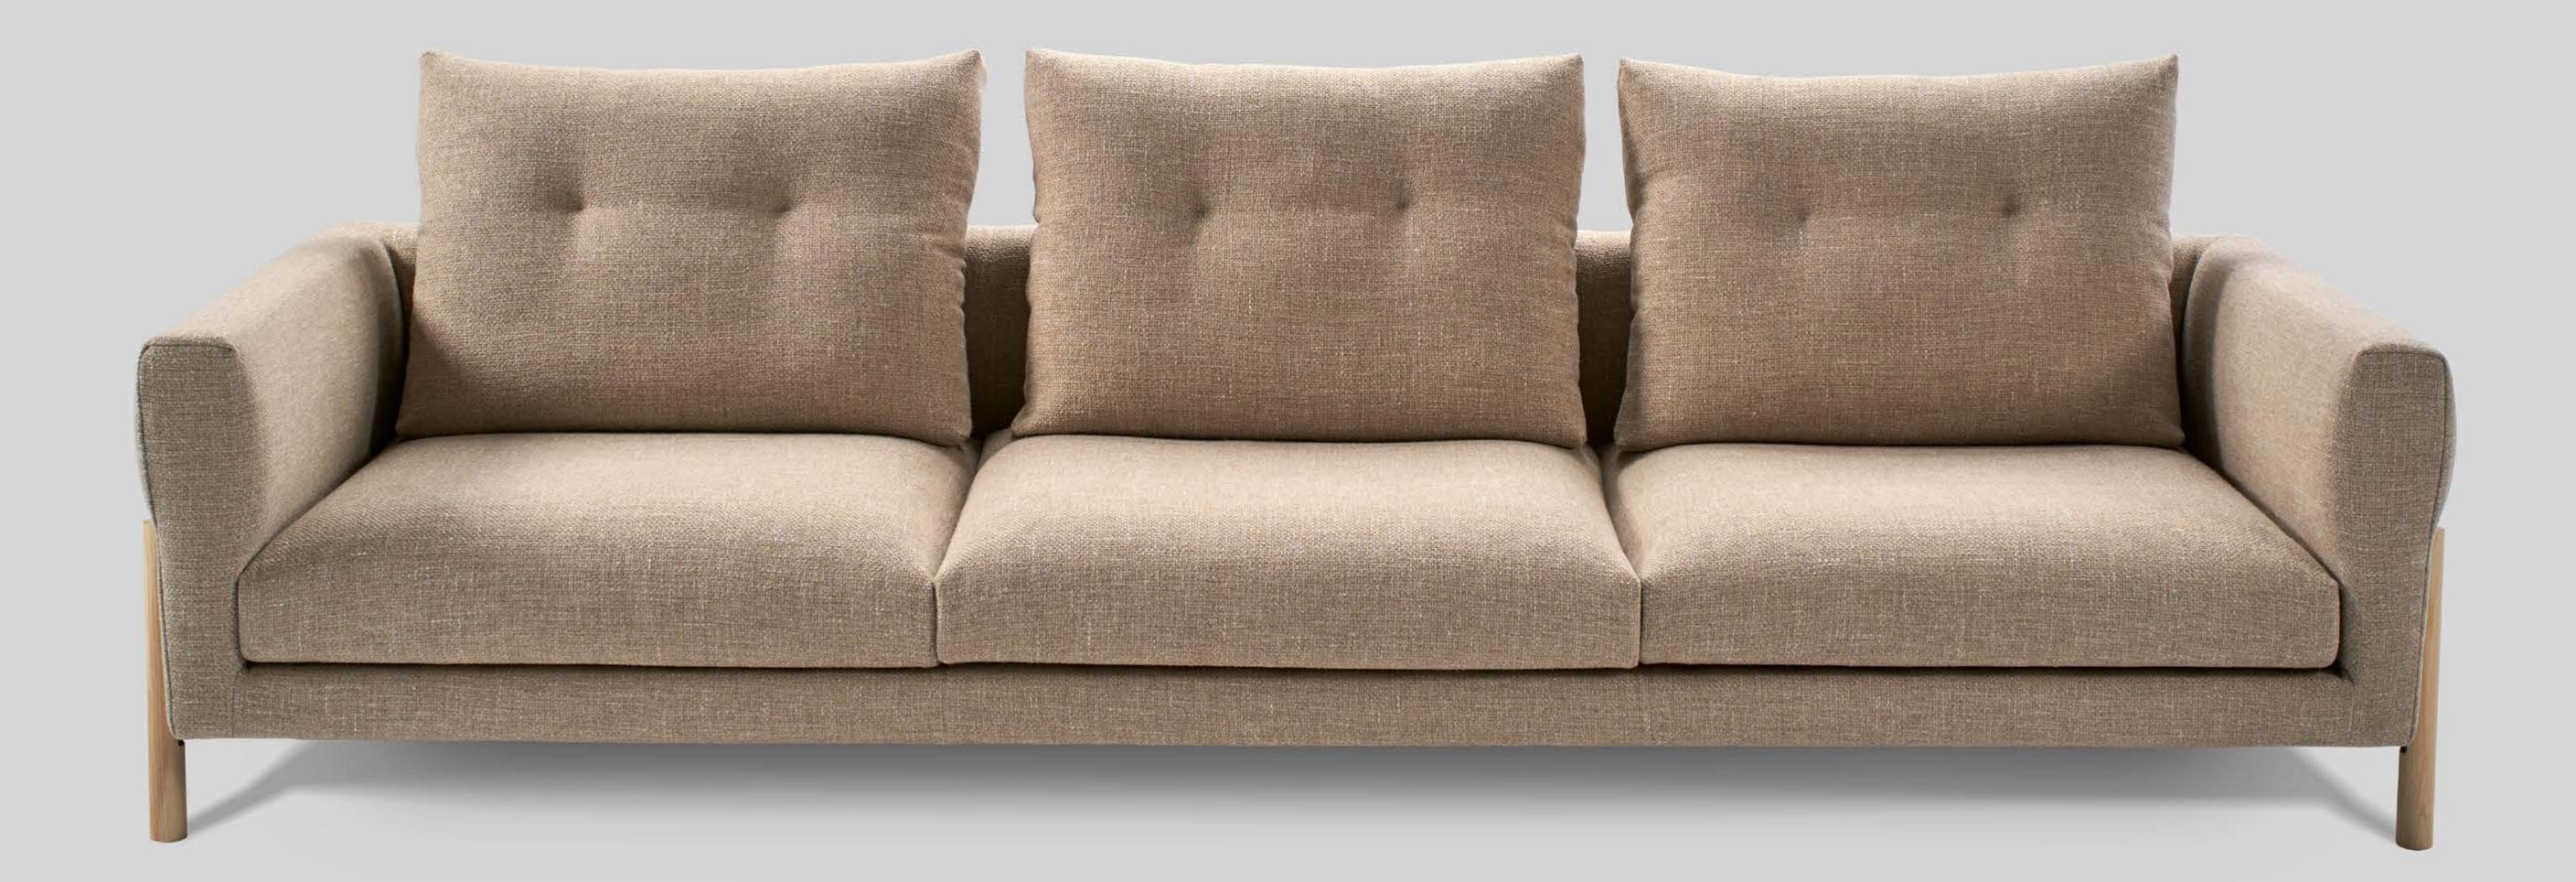

# 



Momic by Rafa García is the reinterpretation of the classic shapes of 50s sofa aesthetics (Mid-Century) tor a modern litestule.

> Elegant, timeless simplicity. A sectional sofa with delicate lines and soft curves.





# Elegant, timeless simplicity. A sectional sofa with delicate lines and soft curves.

ABOUT







# Timeless style

















# Modern flair for contemporary and dynamic interiors.





MOMIC





### MODULAR





## Momic includes an extensive modular programme. Two seat sizes are the starting point to create two and three-seater sofas, modules with or without armrests, a variety of chaise longue possibilities, a pouf, terminal pieces and a 45° angled module to give shape to all kinds of compositions.







DETAILS



Its light structure gives it an airy appearance and the loose cushions and their stitching on the backrest provides subtle, distinctive detail. The sturdy ash wood legs take centre stage, available in any of our stains, they frame the sinuous lines of the armrests.







# Momic's Downloads

Connect with us instagram.com/sancal linkedin.com/company/sancal facebook.com/sancal pinterest.es/SANCALpinterest twitter.com/officialSancal sancal.com

#sancal





WeChat 更多