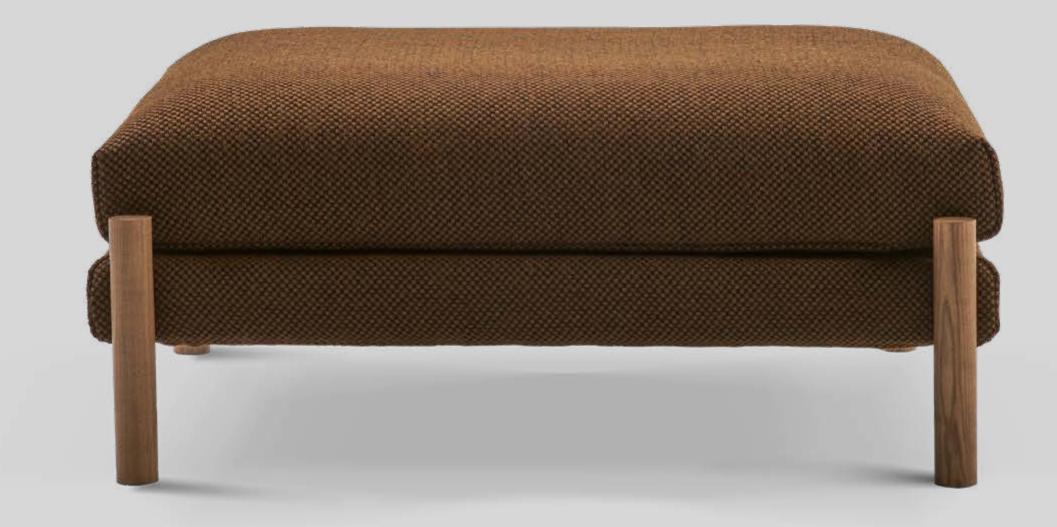

## Momic includes an extensive modular programme. Two seat sizes are the starting point to create two and three-seater sofas, modules with or without armrests, a variety of chaise longue possibilities, a pouf, terminal pieces and a 45° angled module to give shape to all kinds of compositions.