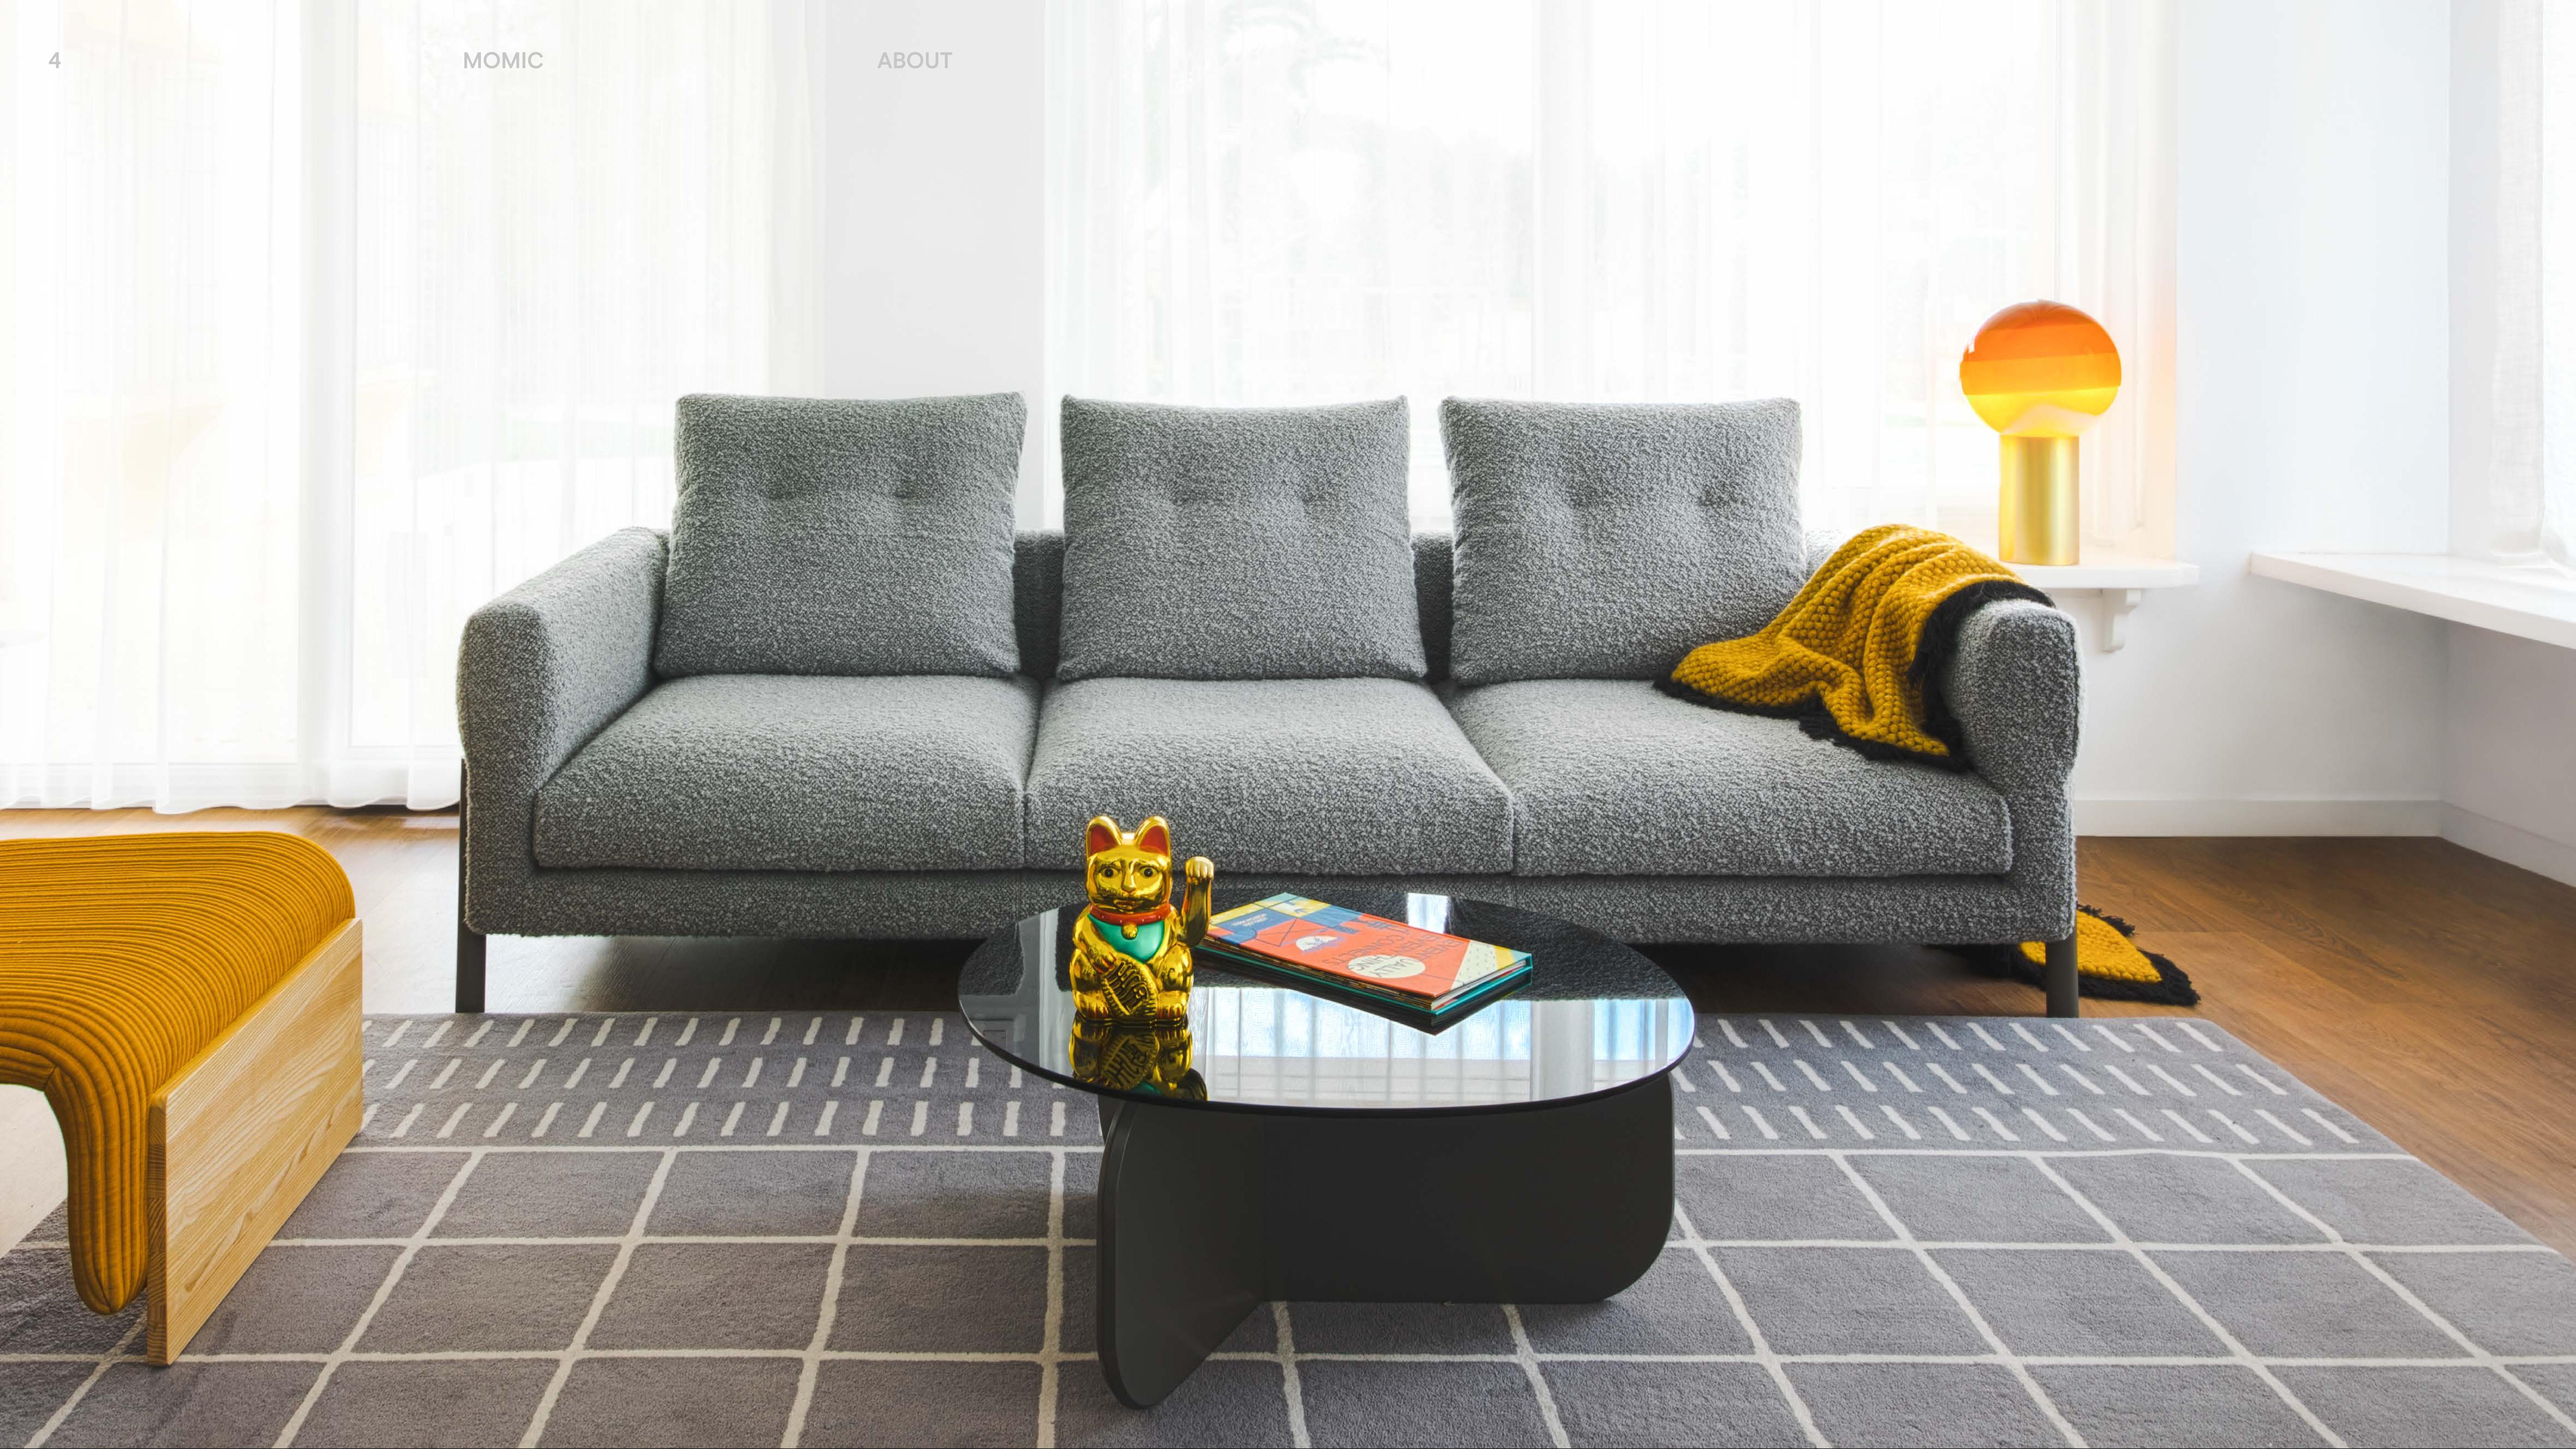

# Timeless style

# Modern flair for contemporary and dynamic interiors.

MOMIC

DETAILS

Its light structure gives it an airy appearance and the loose cushions and their stitching on the backrest provides subtle, distinctive detail. The sturdy ash wood legs take centre stage, available in any of our stains, they frame the sinuous lines of the armrests.