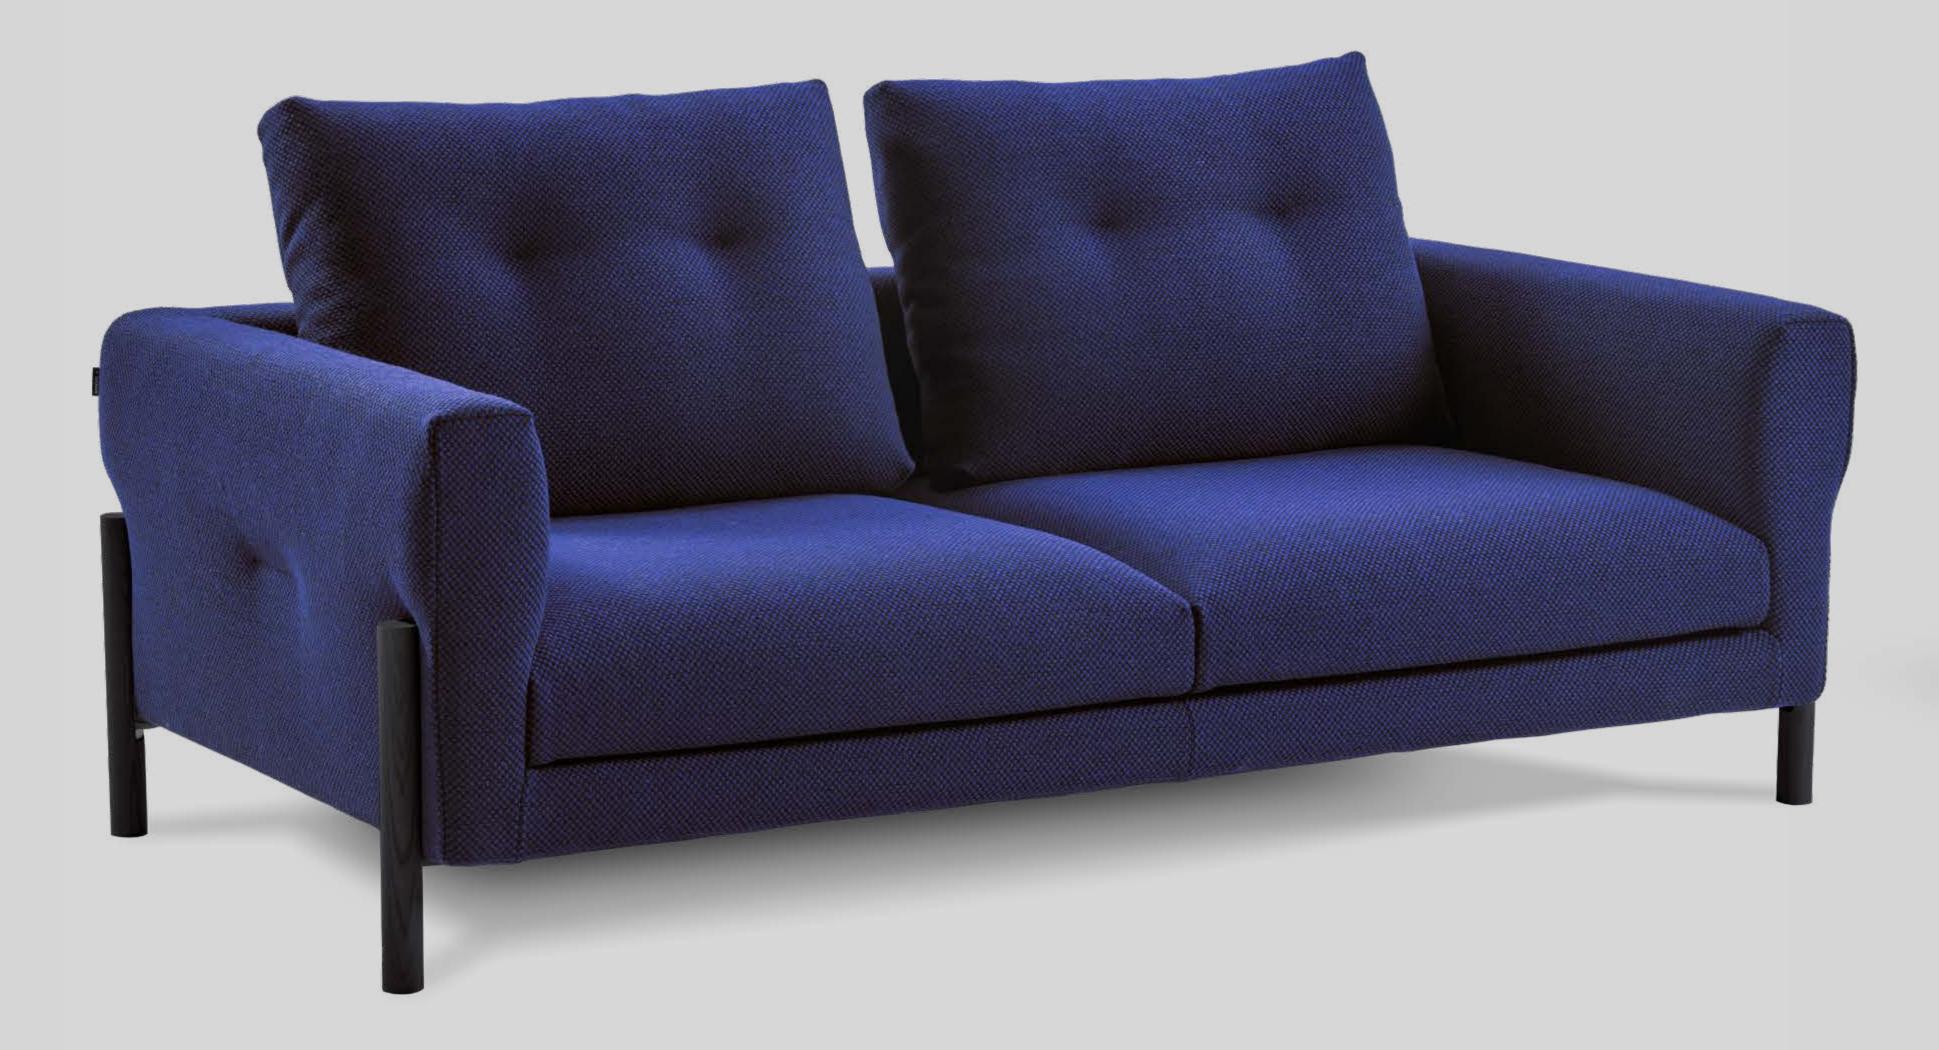

## Momic includes an extensive modular programme. Two seat sizes are the starting point to create two and three-seater sofas, modules with or without armrests, a variety of chaise longue possibilities, a pouf, terminal pieces and a 45° angled module to give shape to all kinds of compositions.