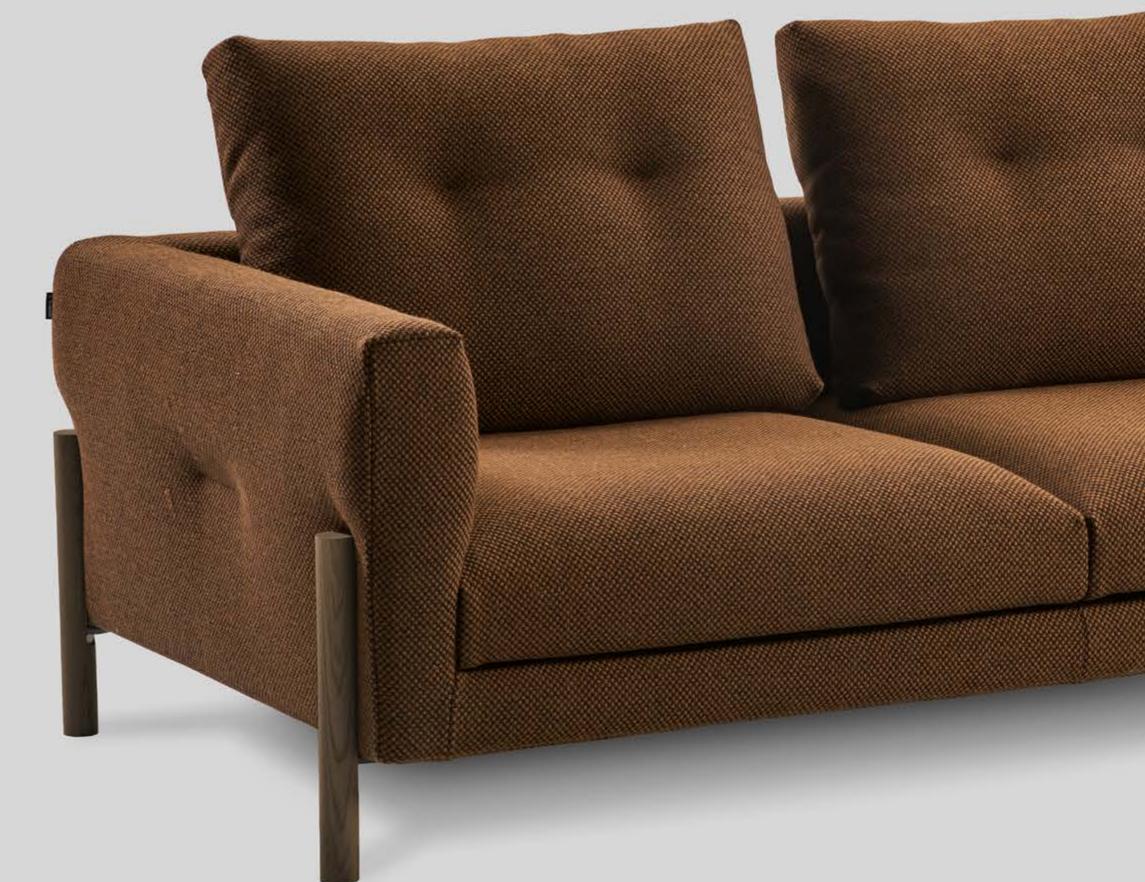

DETAILS

Its light structure gives it an airy appearance and the loose cushions and their stitching on the backrest provides subtle, distinctive detail. The sturdy ash wood legs take centre stage, available in any of our stains, they frame the sinuous lines of the armrests.