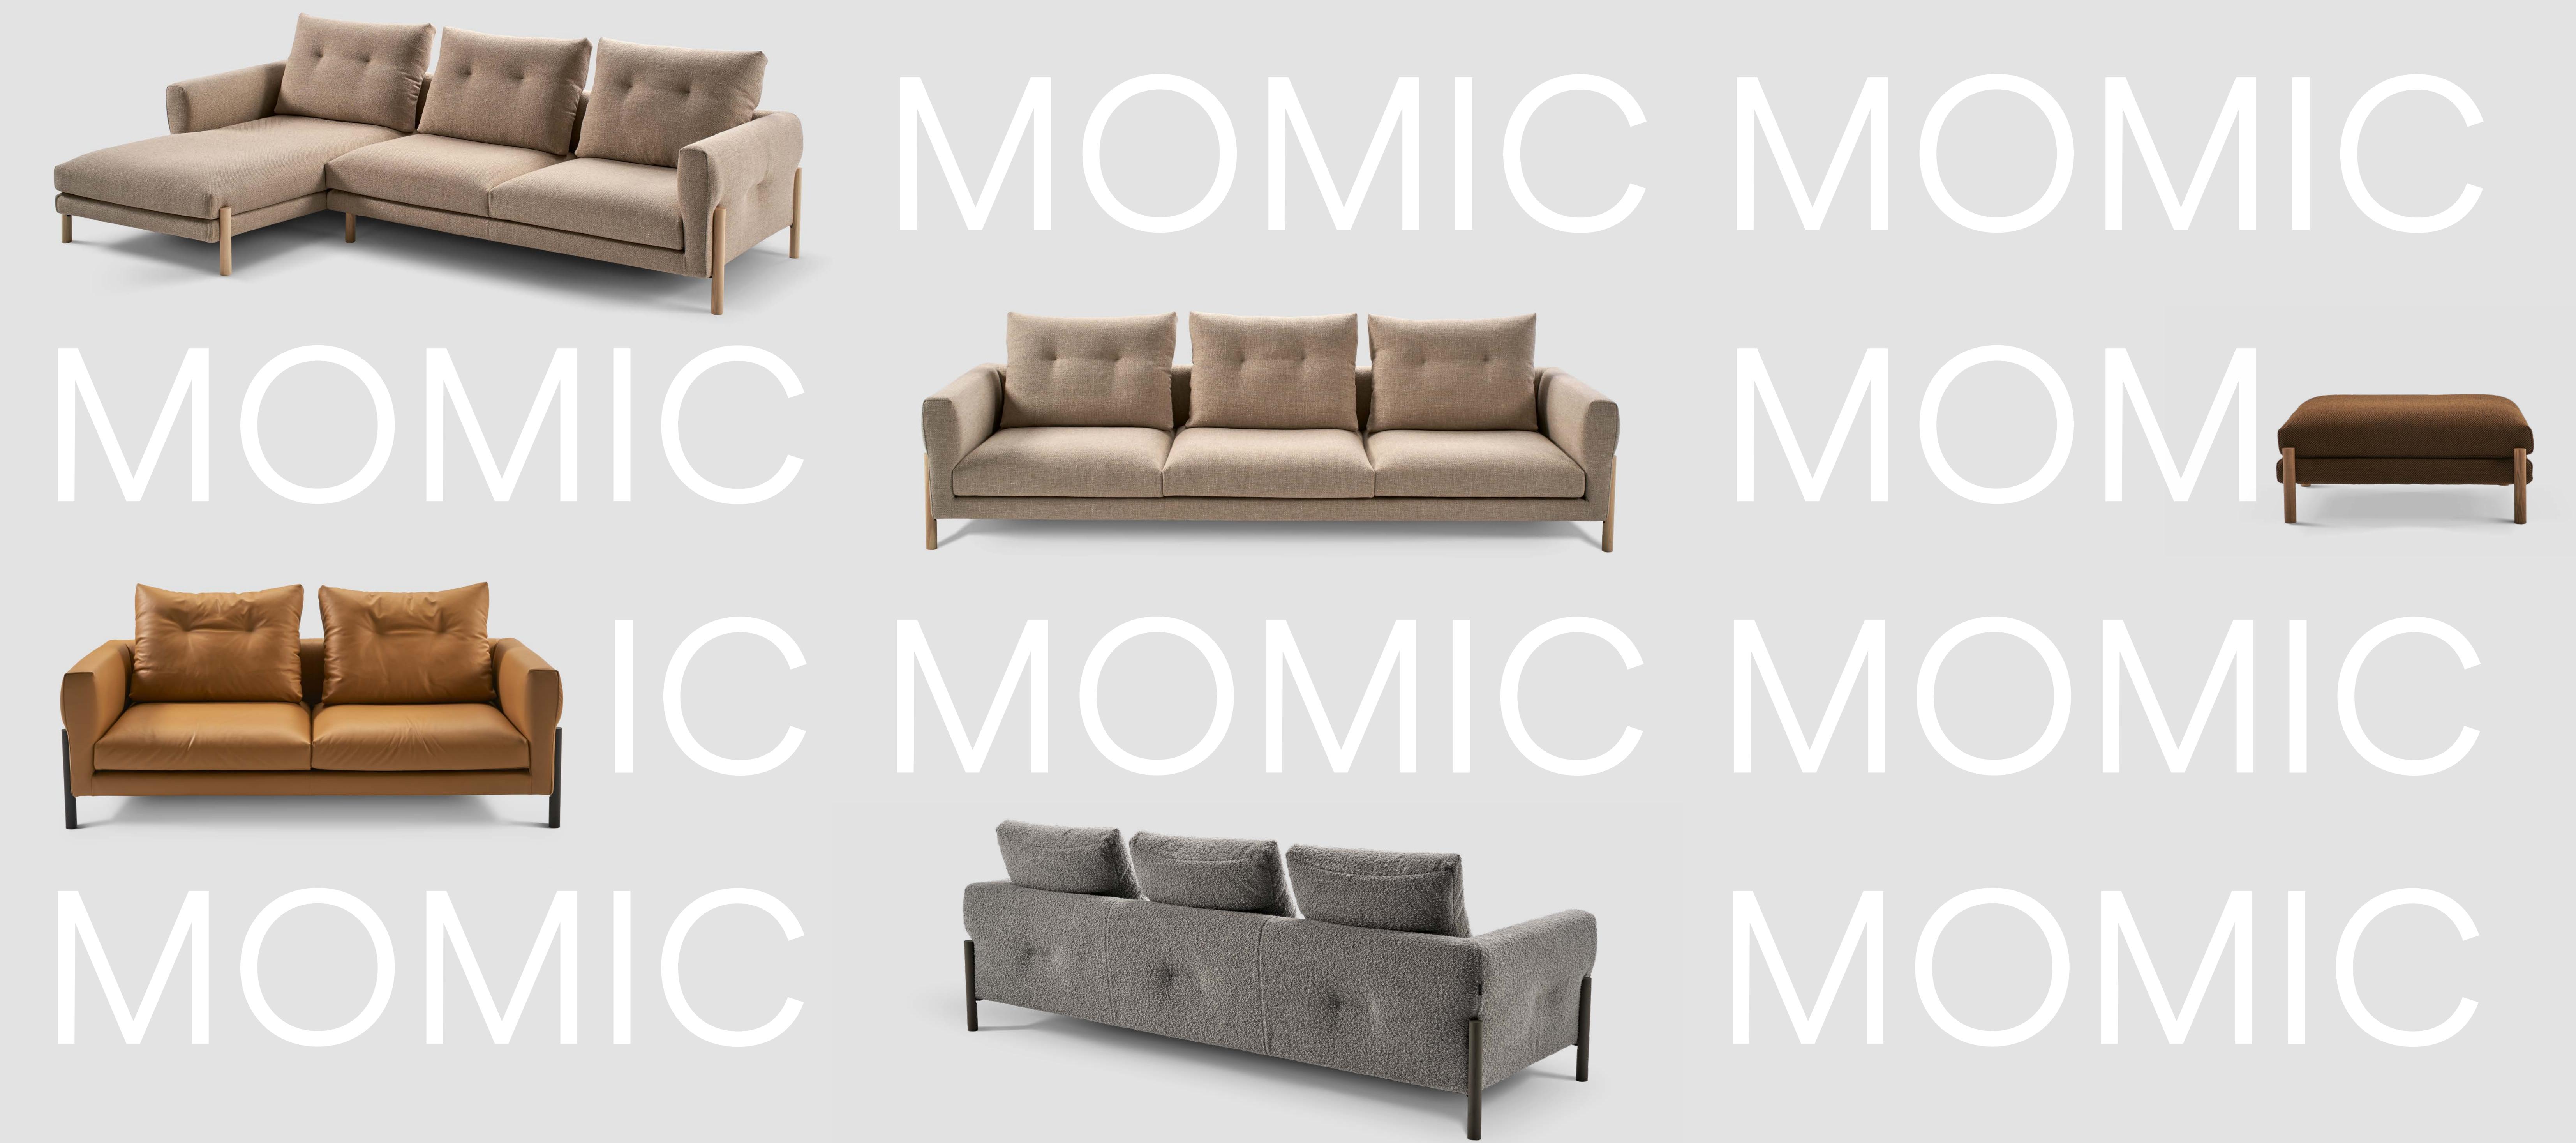

# 

Momic by Rafa García is the reinterpretation of the classic shapes of 50s sofa aesthetics (Mid-Century) tor a modern litestule.

> Elegant, timeless simplicity. A sectional sofa with delicate lines and soft curves.

# Elegant, timeless simplicity. A sectional sofa with delicate lines and soft curves.

ABOUT

## Momic includes an extensive modular programme. Two seat sizes are the starting point to create two and three-seater sofas, modules with or without armrests, a variety of chaise longue possibilities, a pouf, terminal pieces and a 45° angled module to give shape to all kinds of compositions.