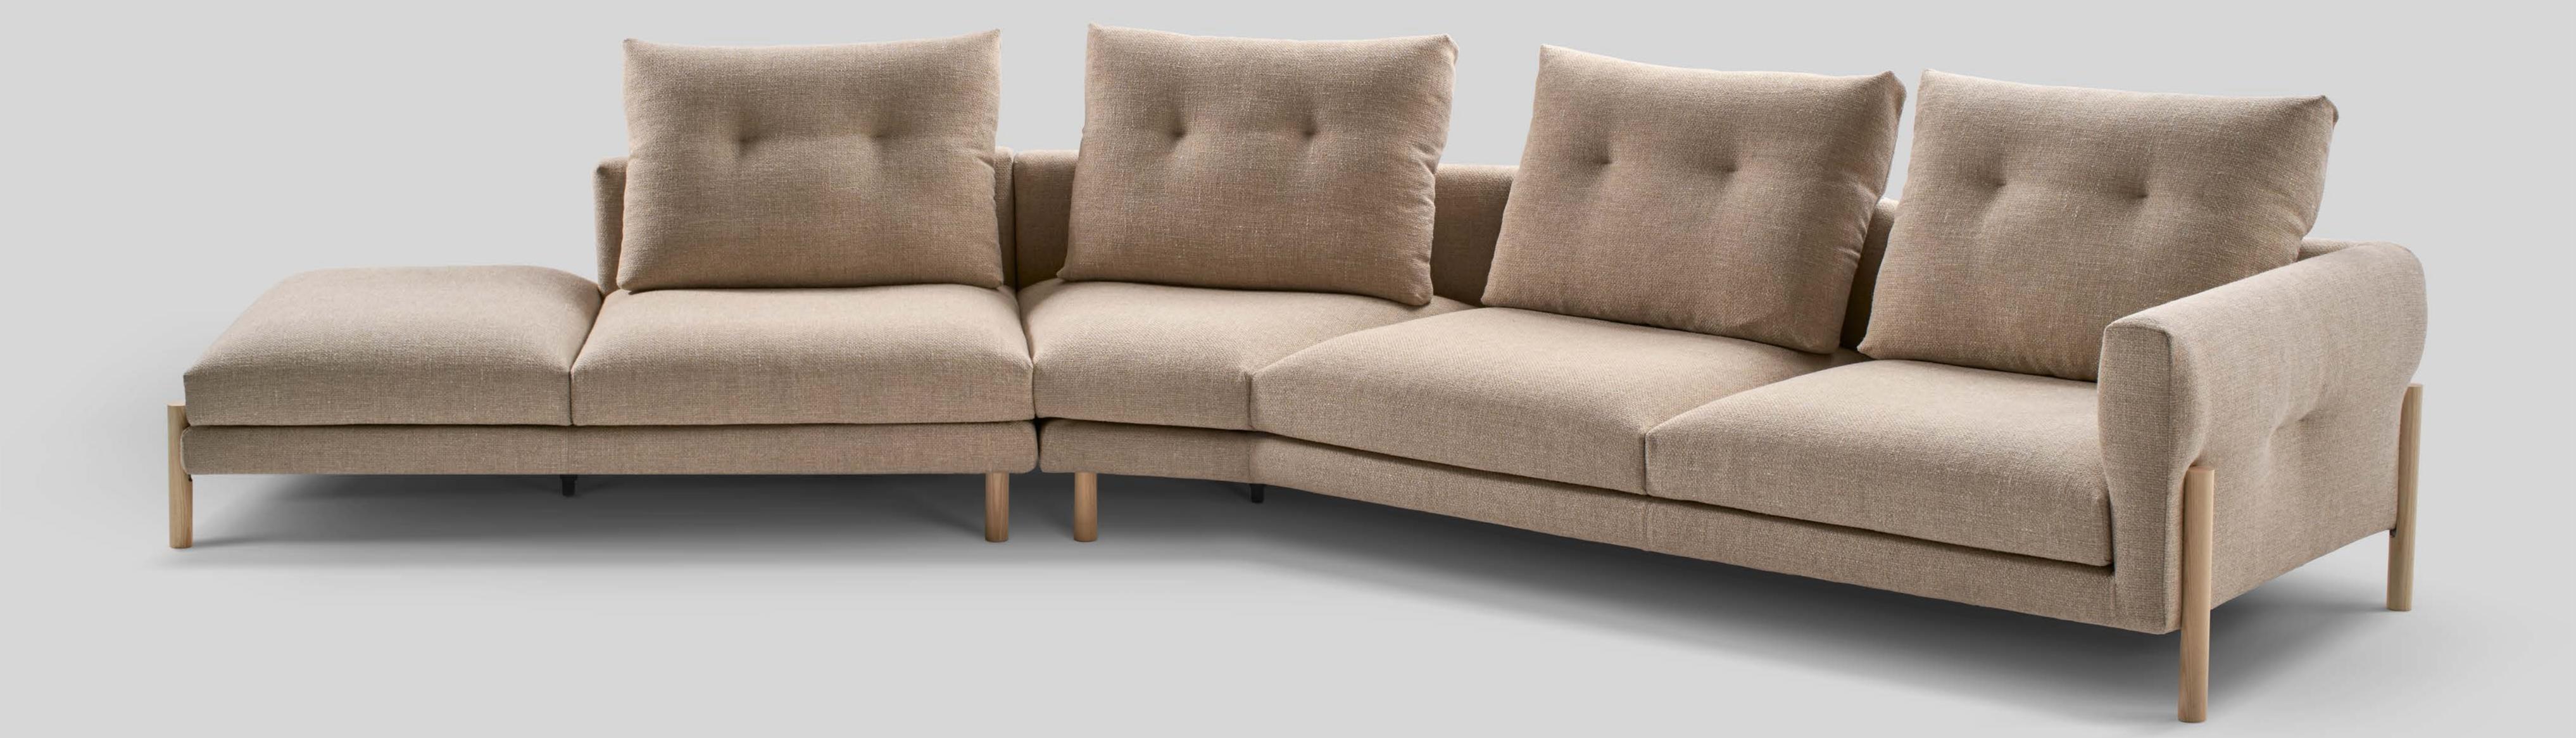

## Momic includes an extensive modular programme. Two seat sizes are the starting point to create two and three-seater sofas, modules with or without armrests, a variety of chaise longue possibilities, a pouf, terminal pieces and a 45° angled module to give shape to all kinds of compositions.