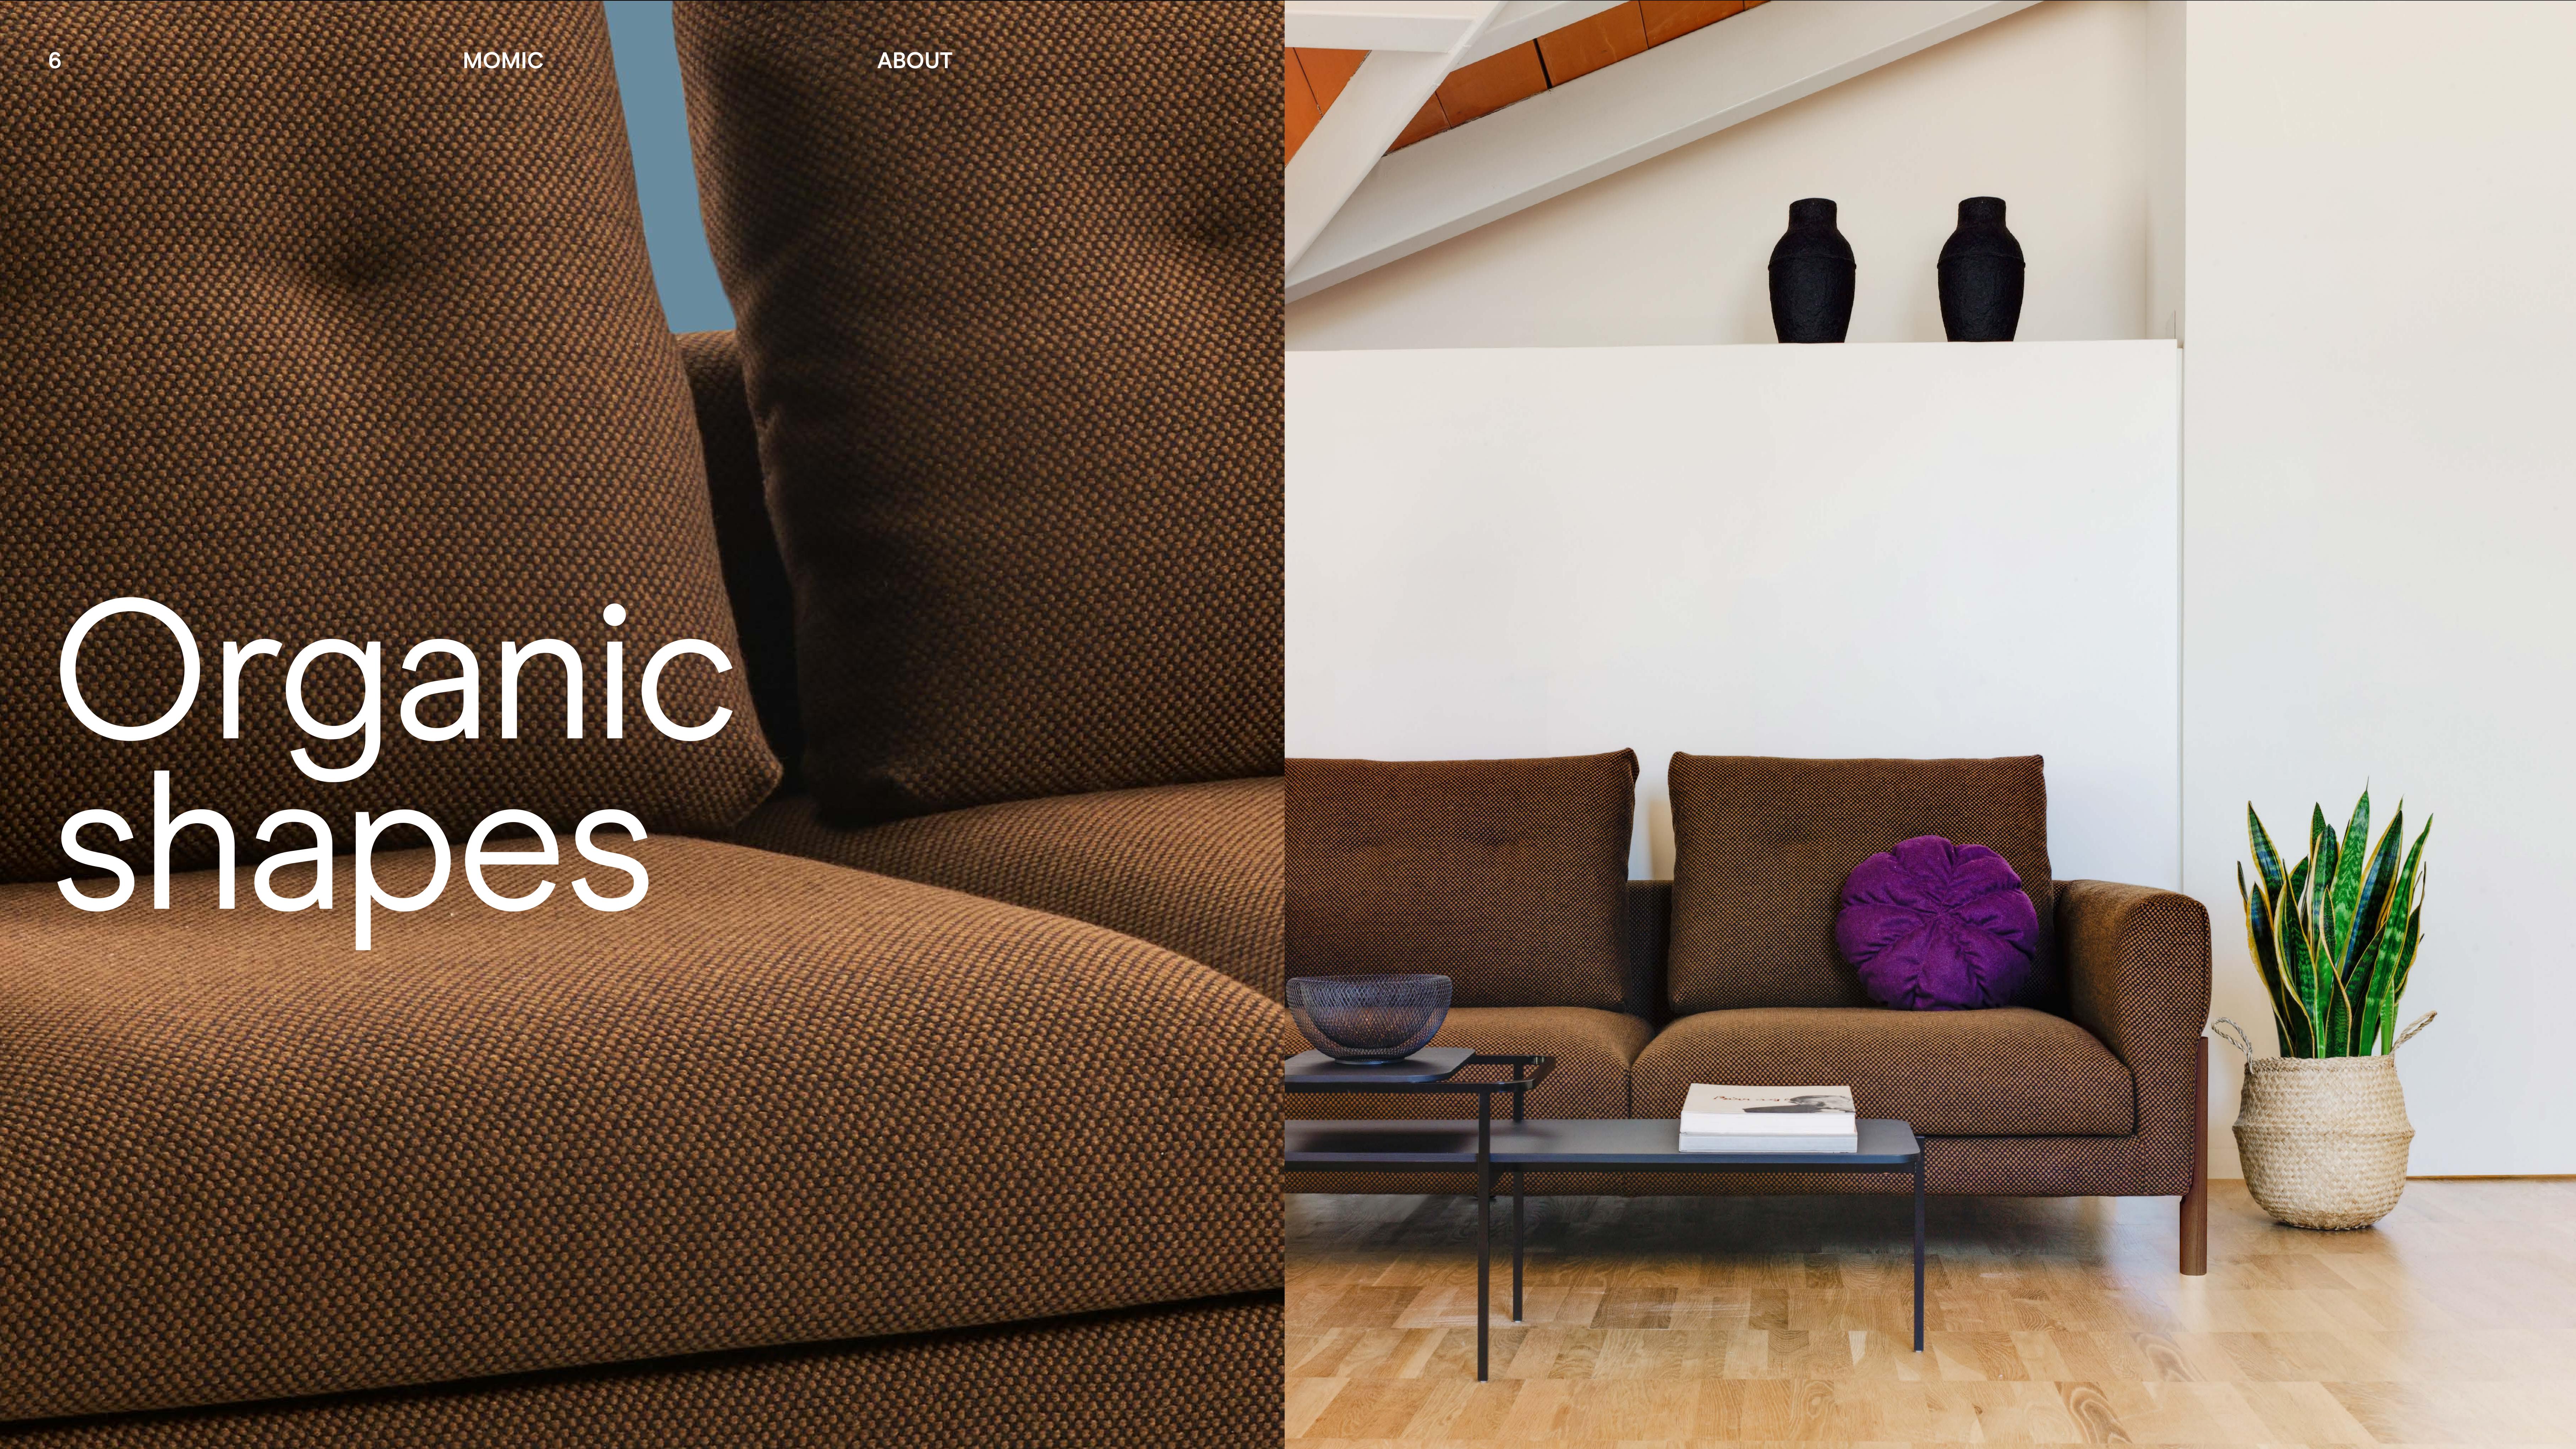

DETAILS

Its light structure gives it an airy appearance and the loose cushions and their stitching on the backrest provides subtle, distinctive detail. The sturdy ash wood legs take centre stage, available in any of our stains, they frame the sinuous lines of the armrests.