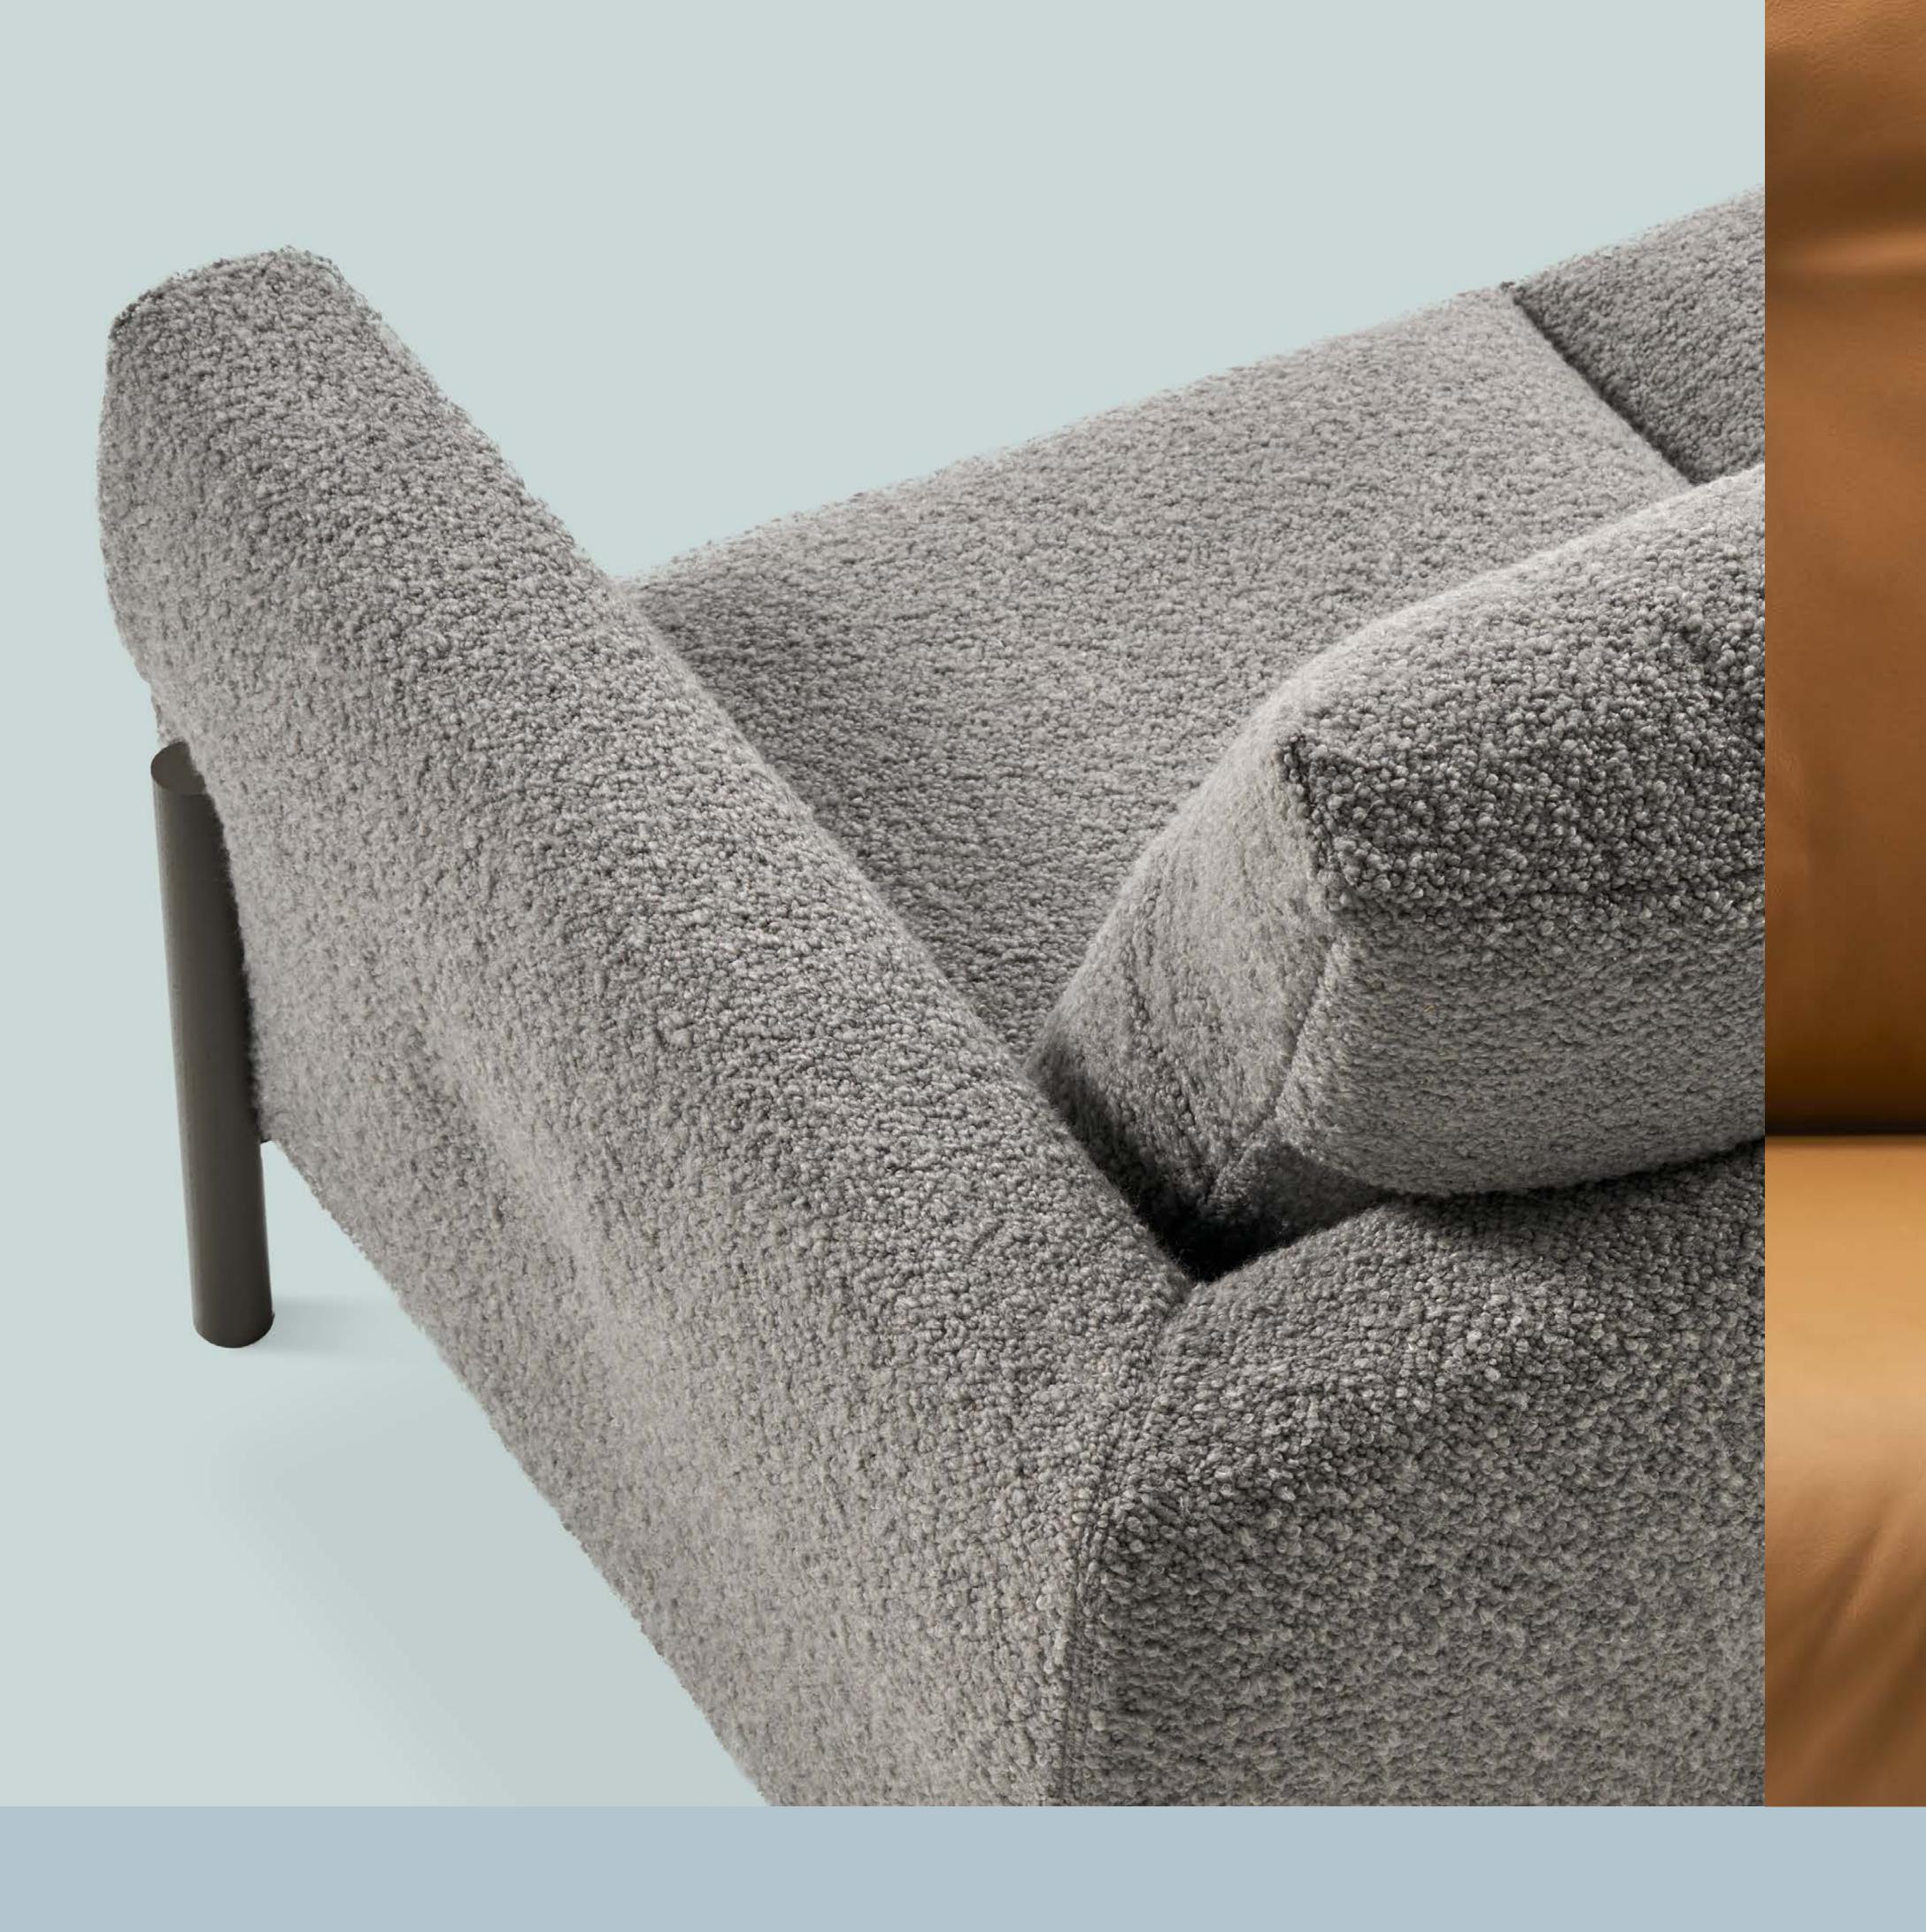

DETAILS

Its light structure gives it an airy appearance and the loose cushions and their stitching on the backrest provides subtle, distinctive detail. The sturdy ash wood legs take centre stage, available in any of our stains, they frame the sinuous lines of the armrests.