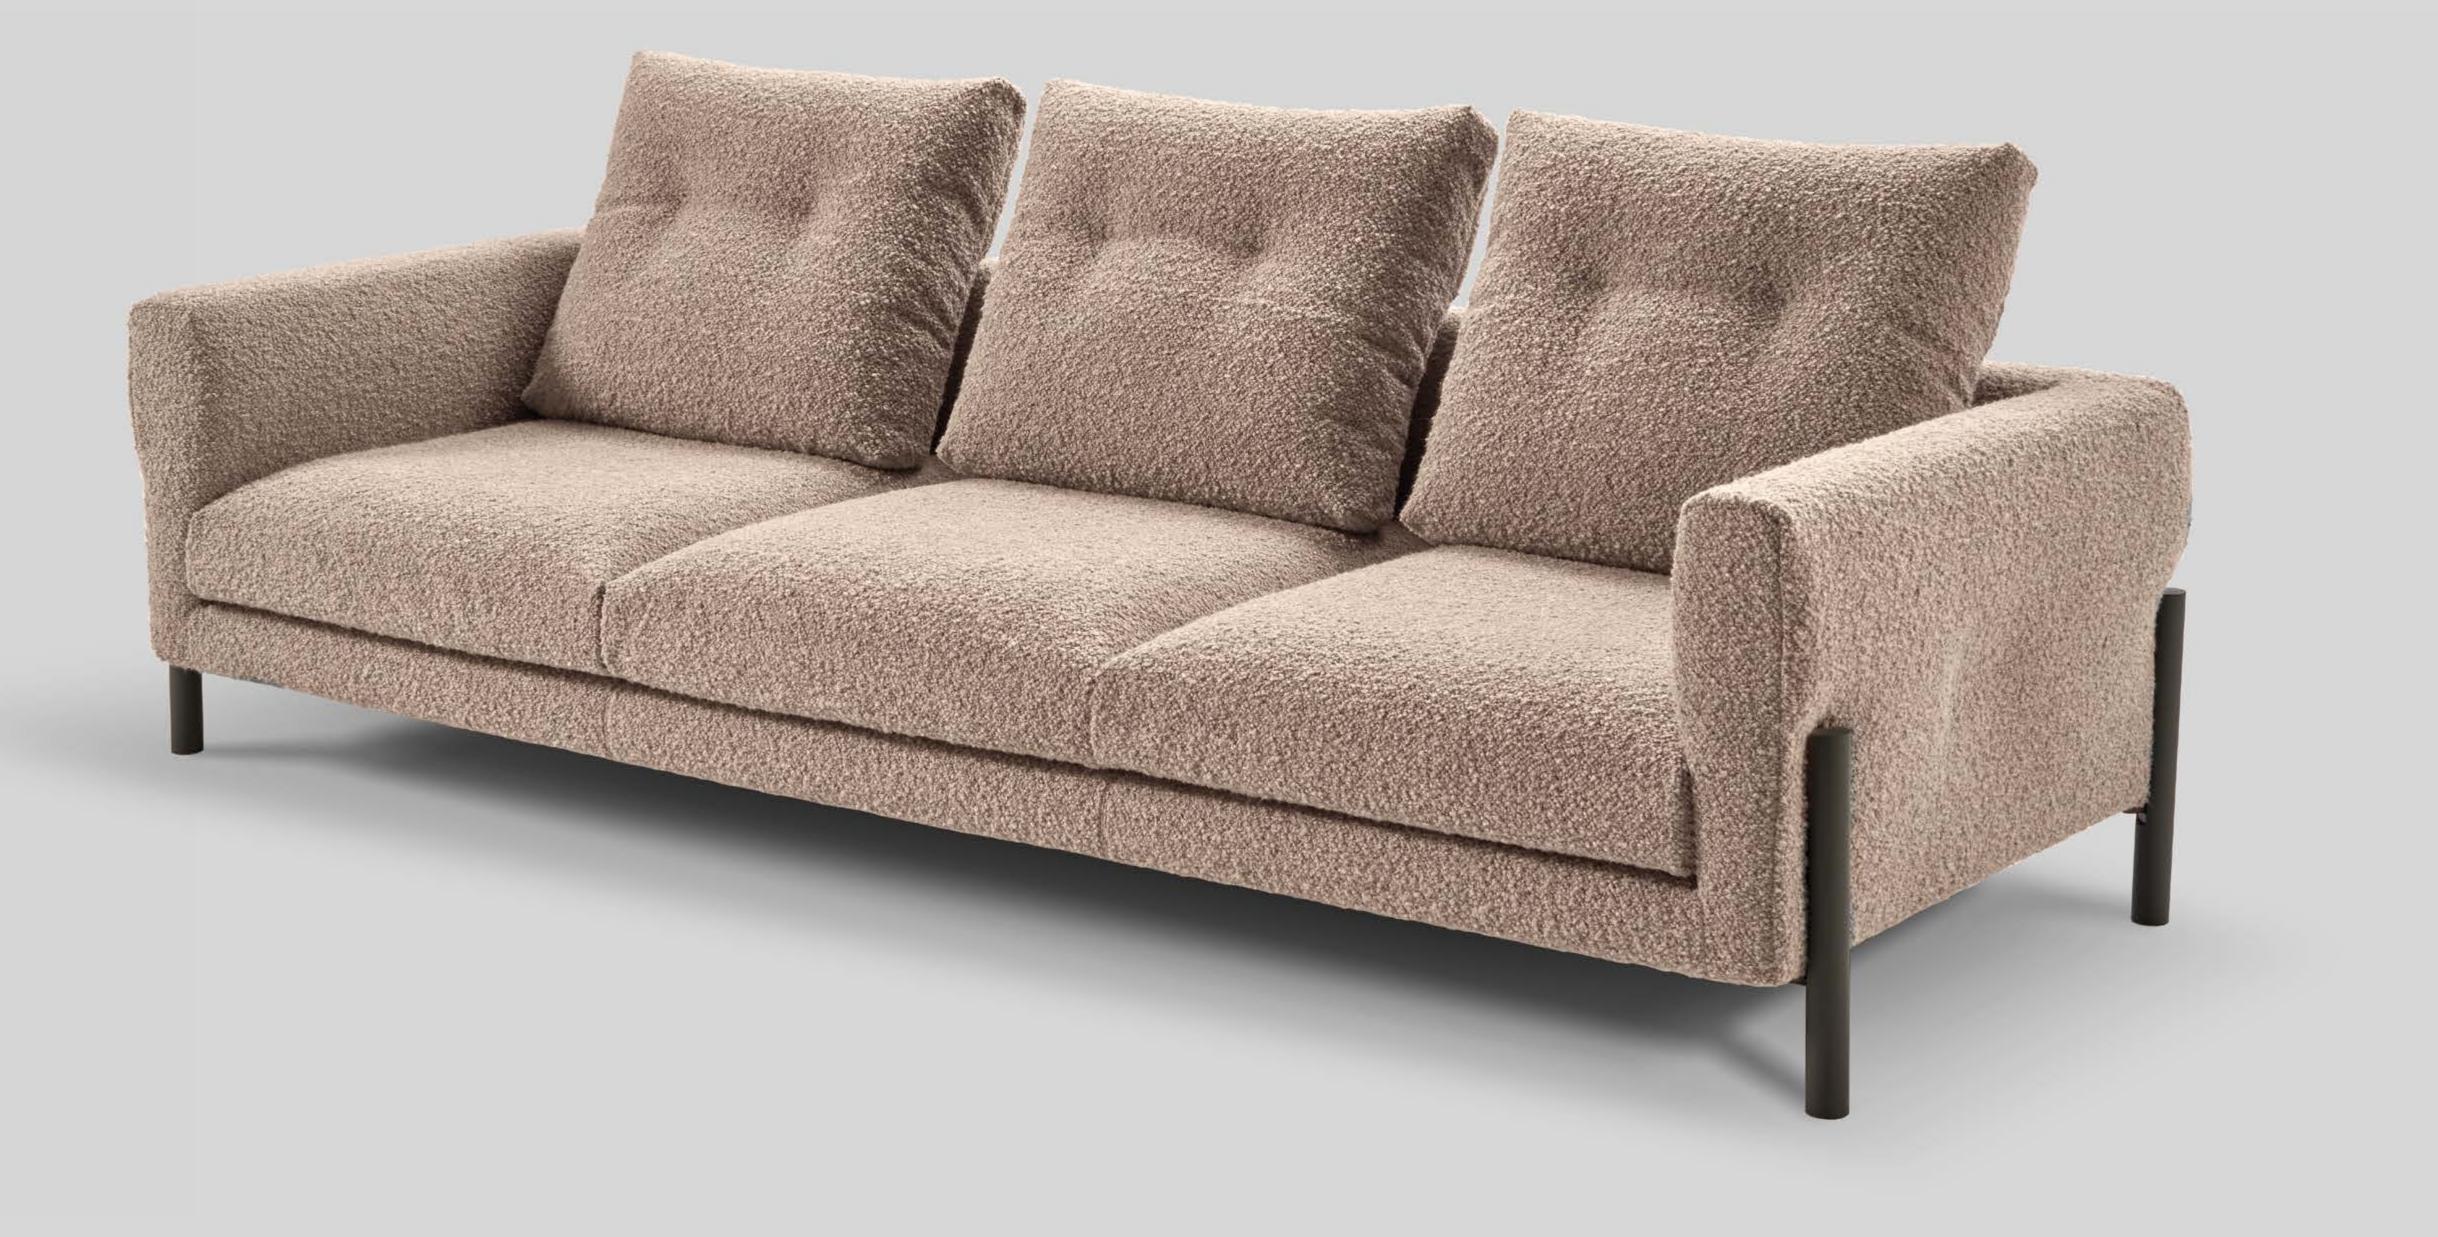

## Momic includes an extensive modular programme. Two seat sizes are the starting point to create two and three-seater sofas, modules with or without armrests, a variety of chaise longue possibilities, a pouf, terminal pieces and a 45° angled module to give shape to all kinds of compositions.