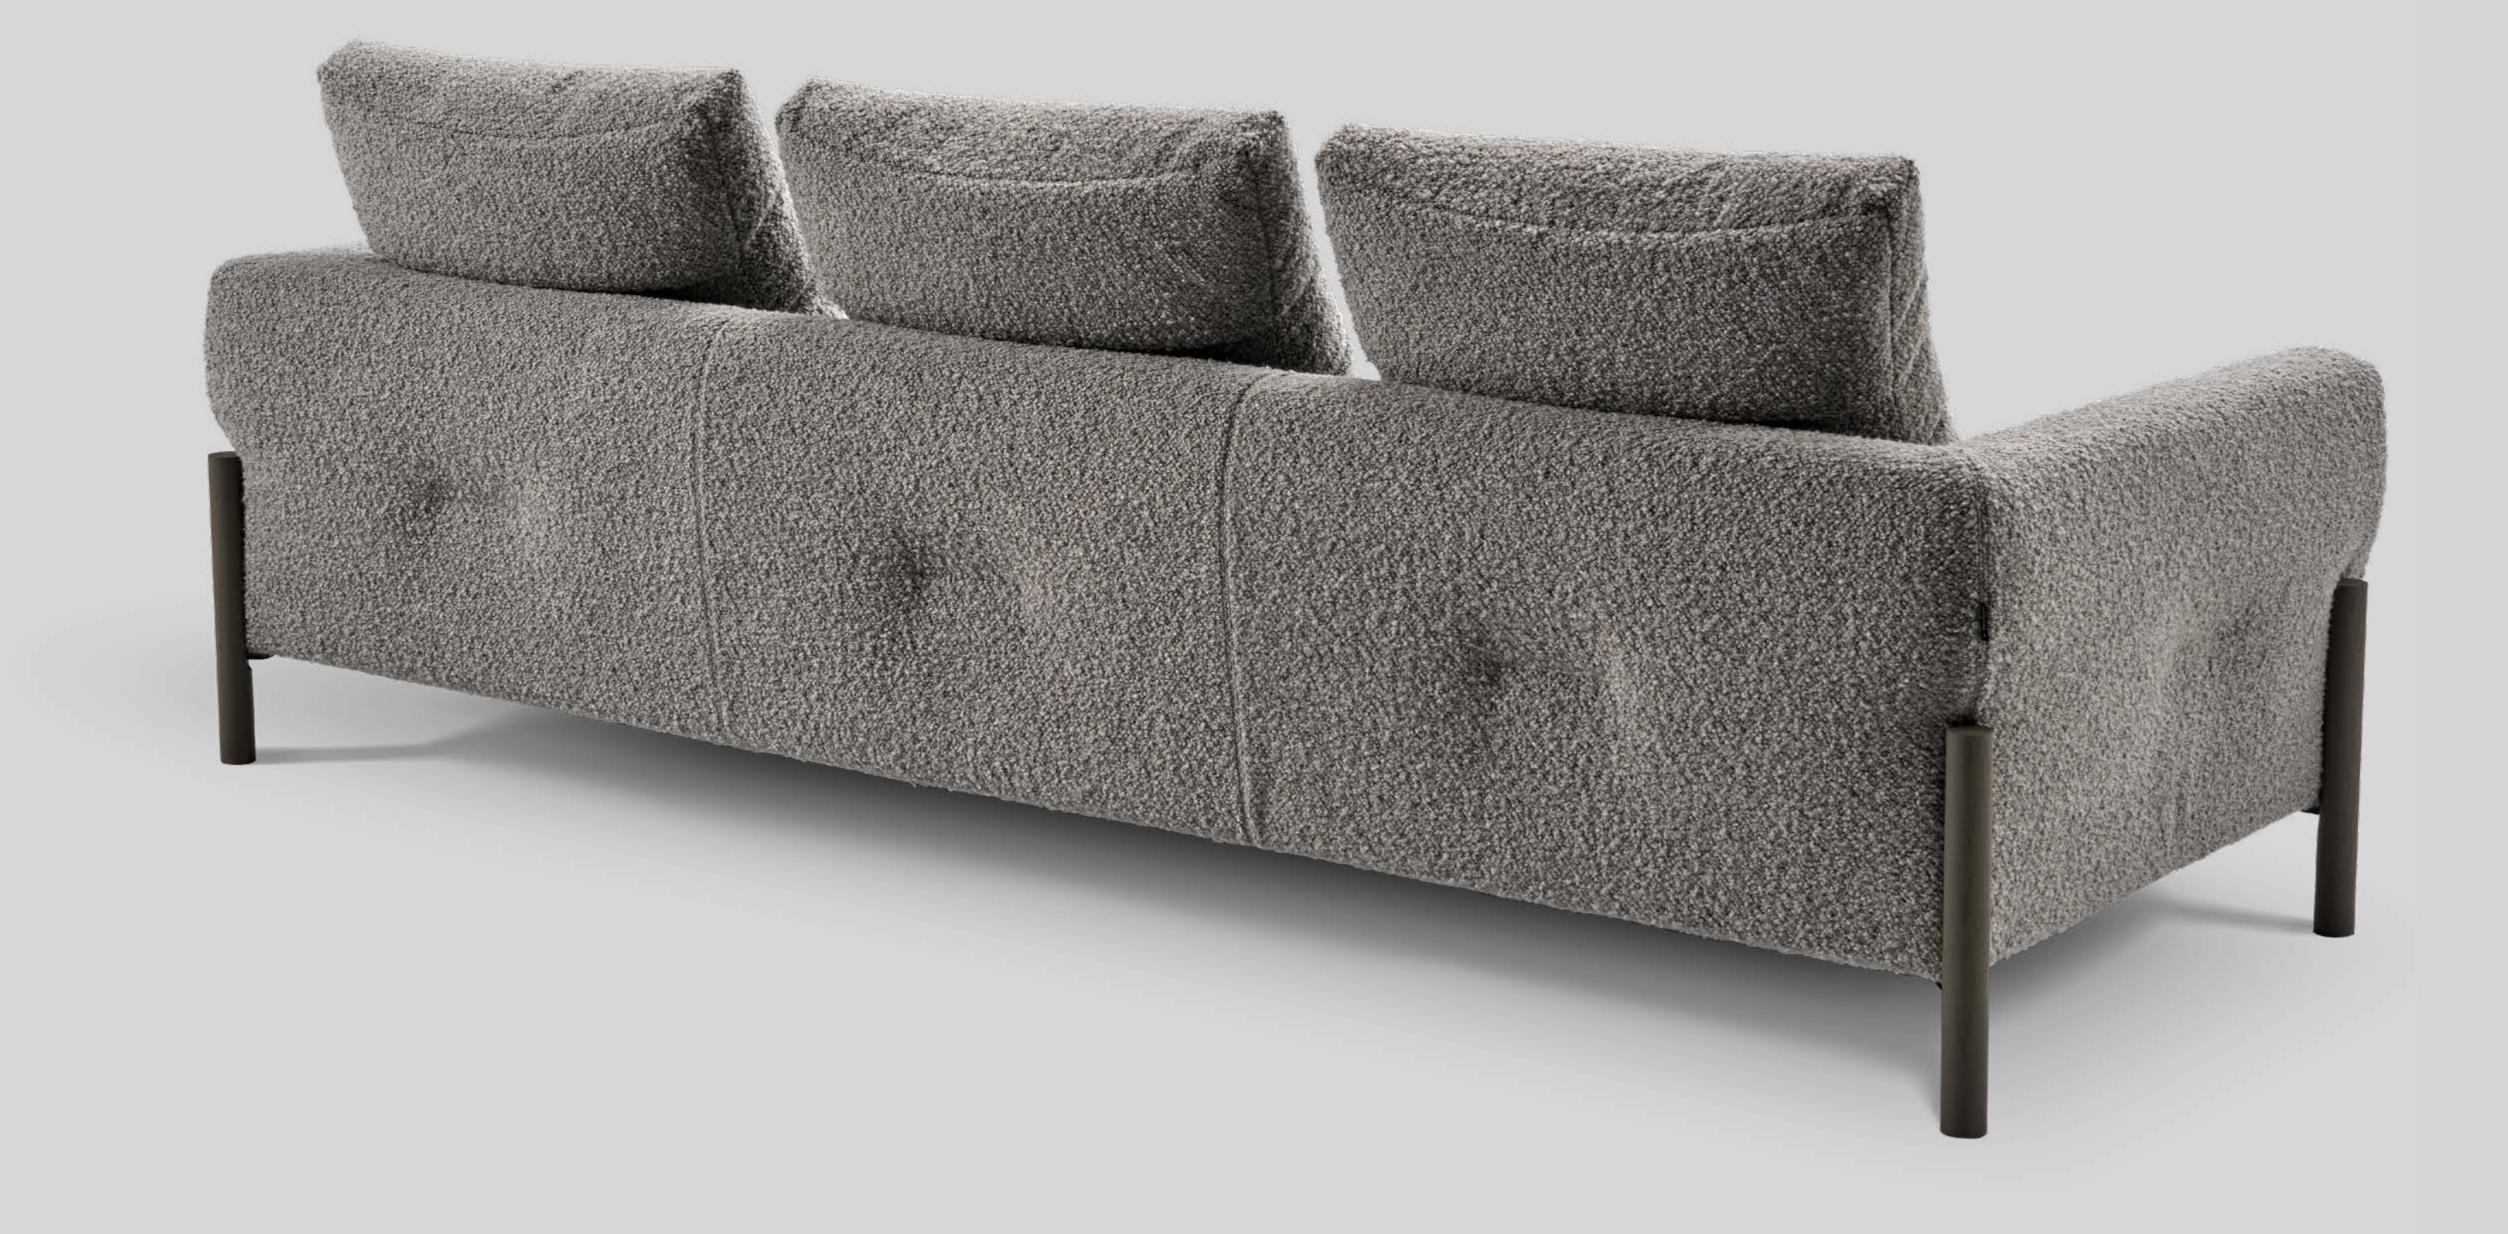

# 

Momic by Rafa García is the reinterpretation of the classic shapes of 50s sofa aesthetics (Mid-Century) tor a modern litestule.

> Elegant, timeless simplicity. A sectional sofa with delicate lines and soft curves.

# Elegant, timeless simplicity. A sectional sofa with delicate lines and soft curves.

ABOUT

DETAILS

Its light structure gives it an airy appearance and the loose cushions and their stitching on the backrest provides subtle, distinctive detail. The sturdy ash wood legs take centre stage, available in any of our stains, they frame the sinuous lines of the armrests.