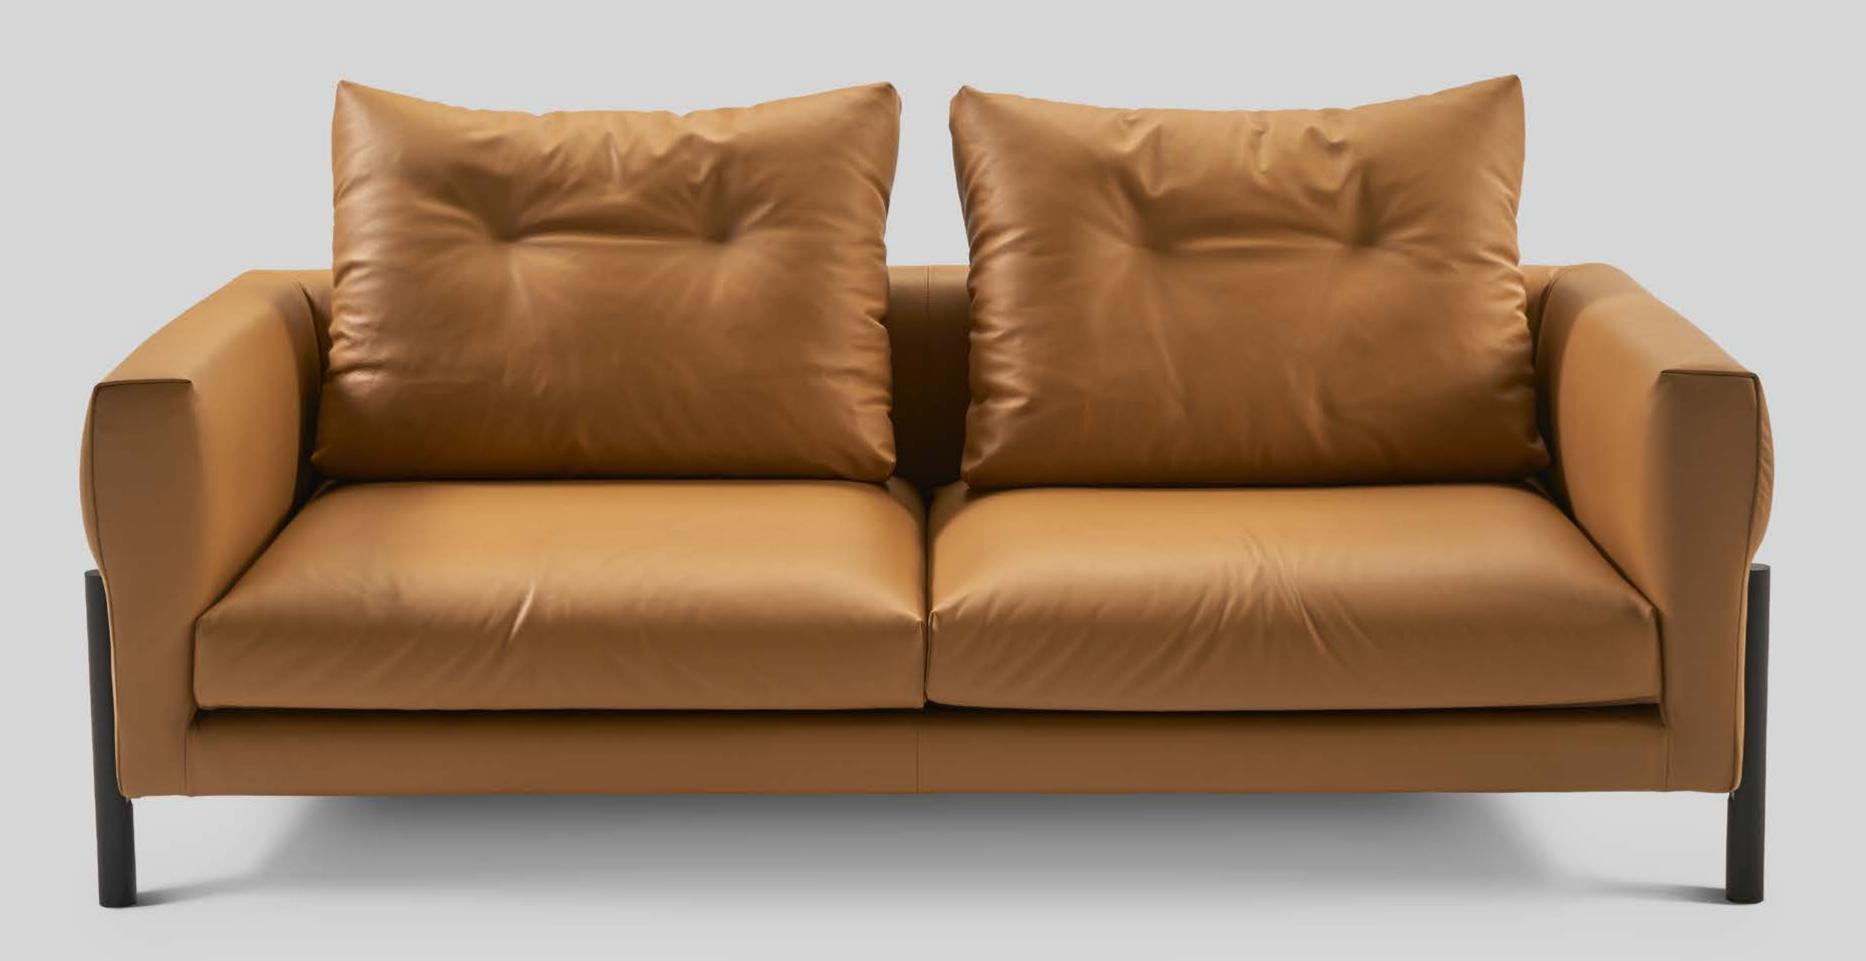

## Momic includes an extensive modular programme. Two seat sizes are the starting point to create two and three-seater sofas, modules with or without armrests, a variety of chaise longue possibilities, a pouf, terminal pieces and a 45° angled module to give shape to all kinds of compositions.

DETAILS

Its light structure gives it an airy appearance and the loose cushions and their stitching on the backrest provides subtle, distinctive detail. The sturdy ash wood legs take centre stage, available in any of our stains, they frame the sinuous lines of the armrests.