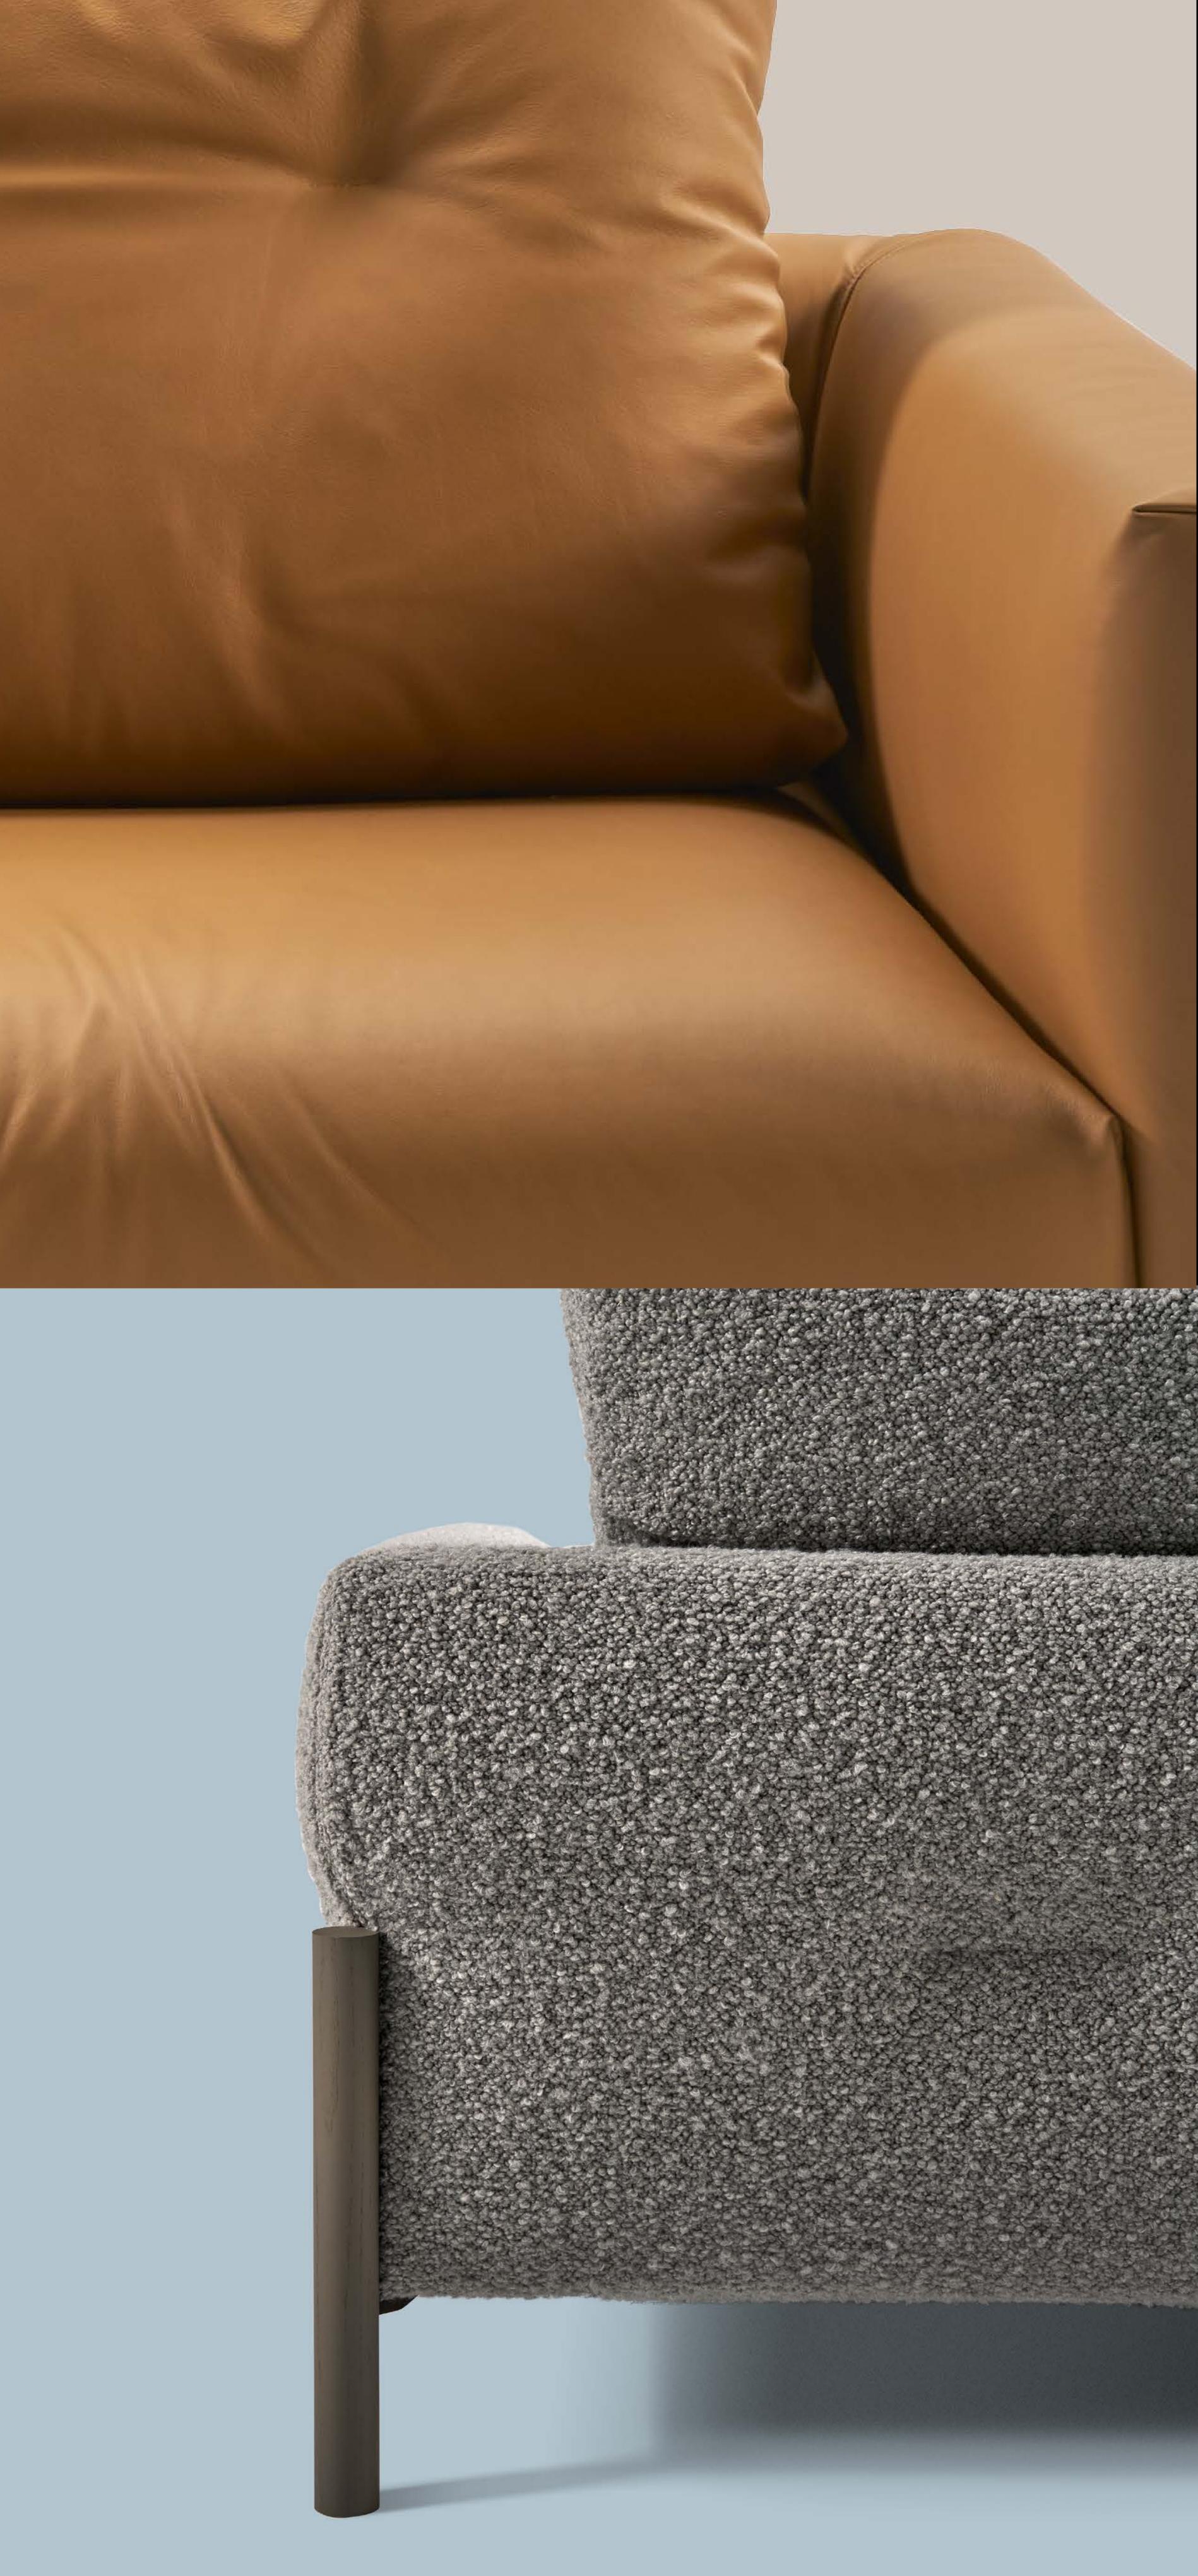

DETAILS

Its light structure gives it an airy appearance and the loose cushions and their stitching on the backrest provides subtle, distinctive detail. The sturdy ash wood legs take centre stage, available in any of our stains, they frame the sinuous lines of the armrests.