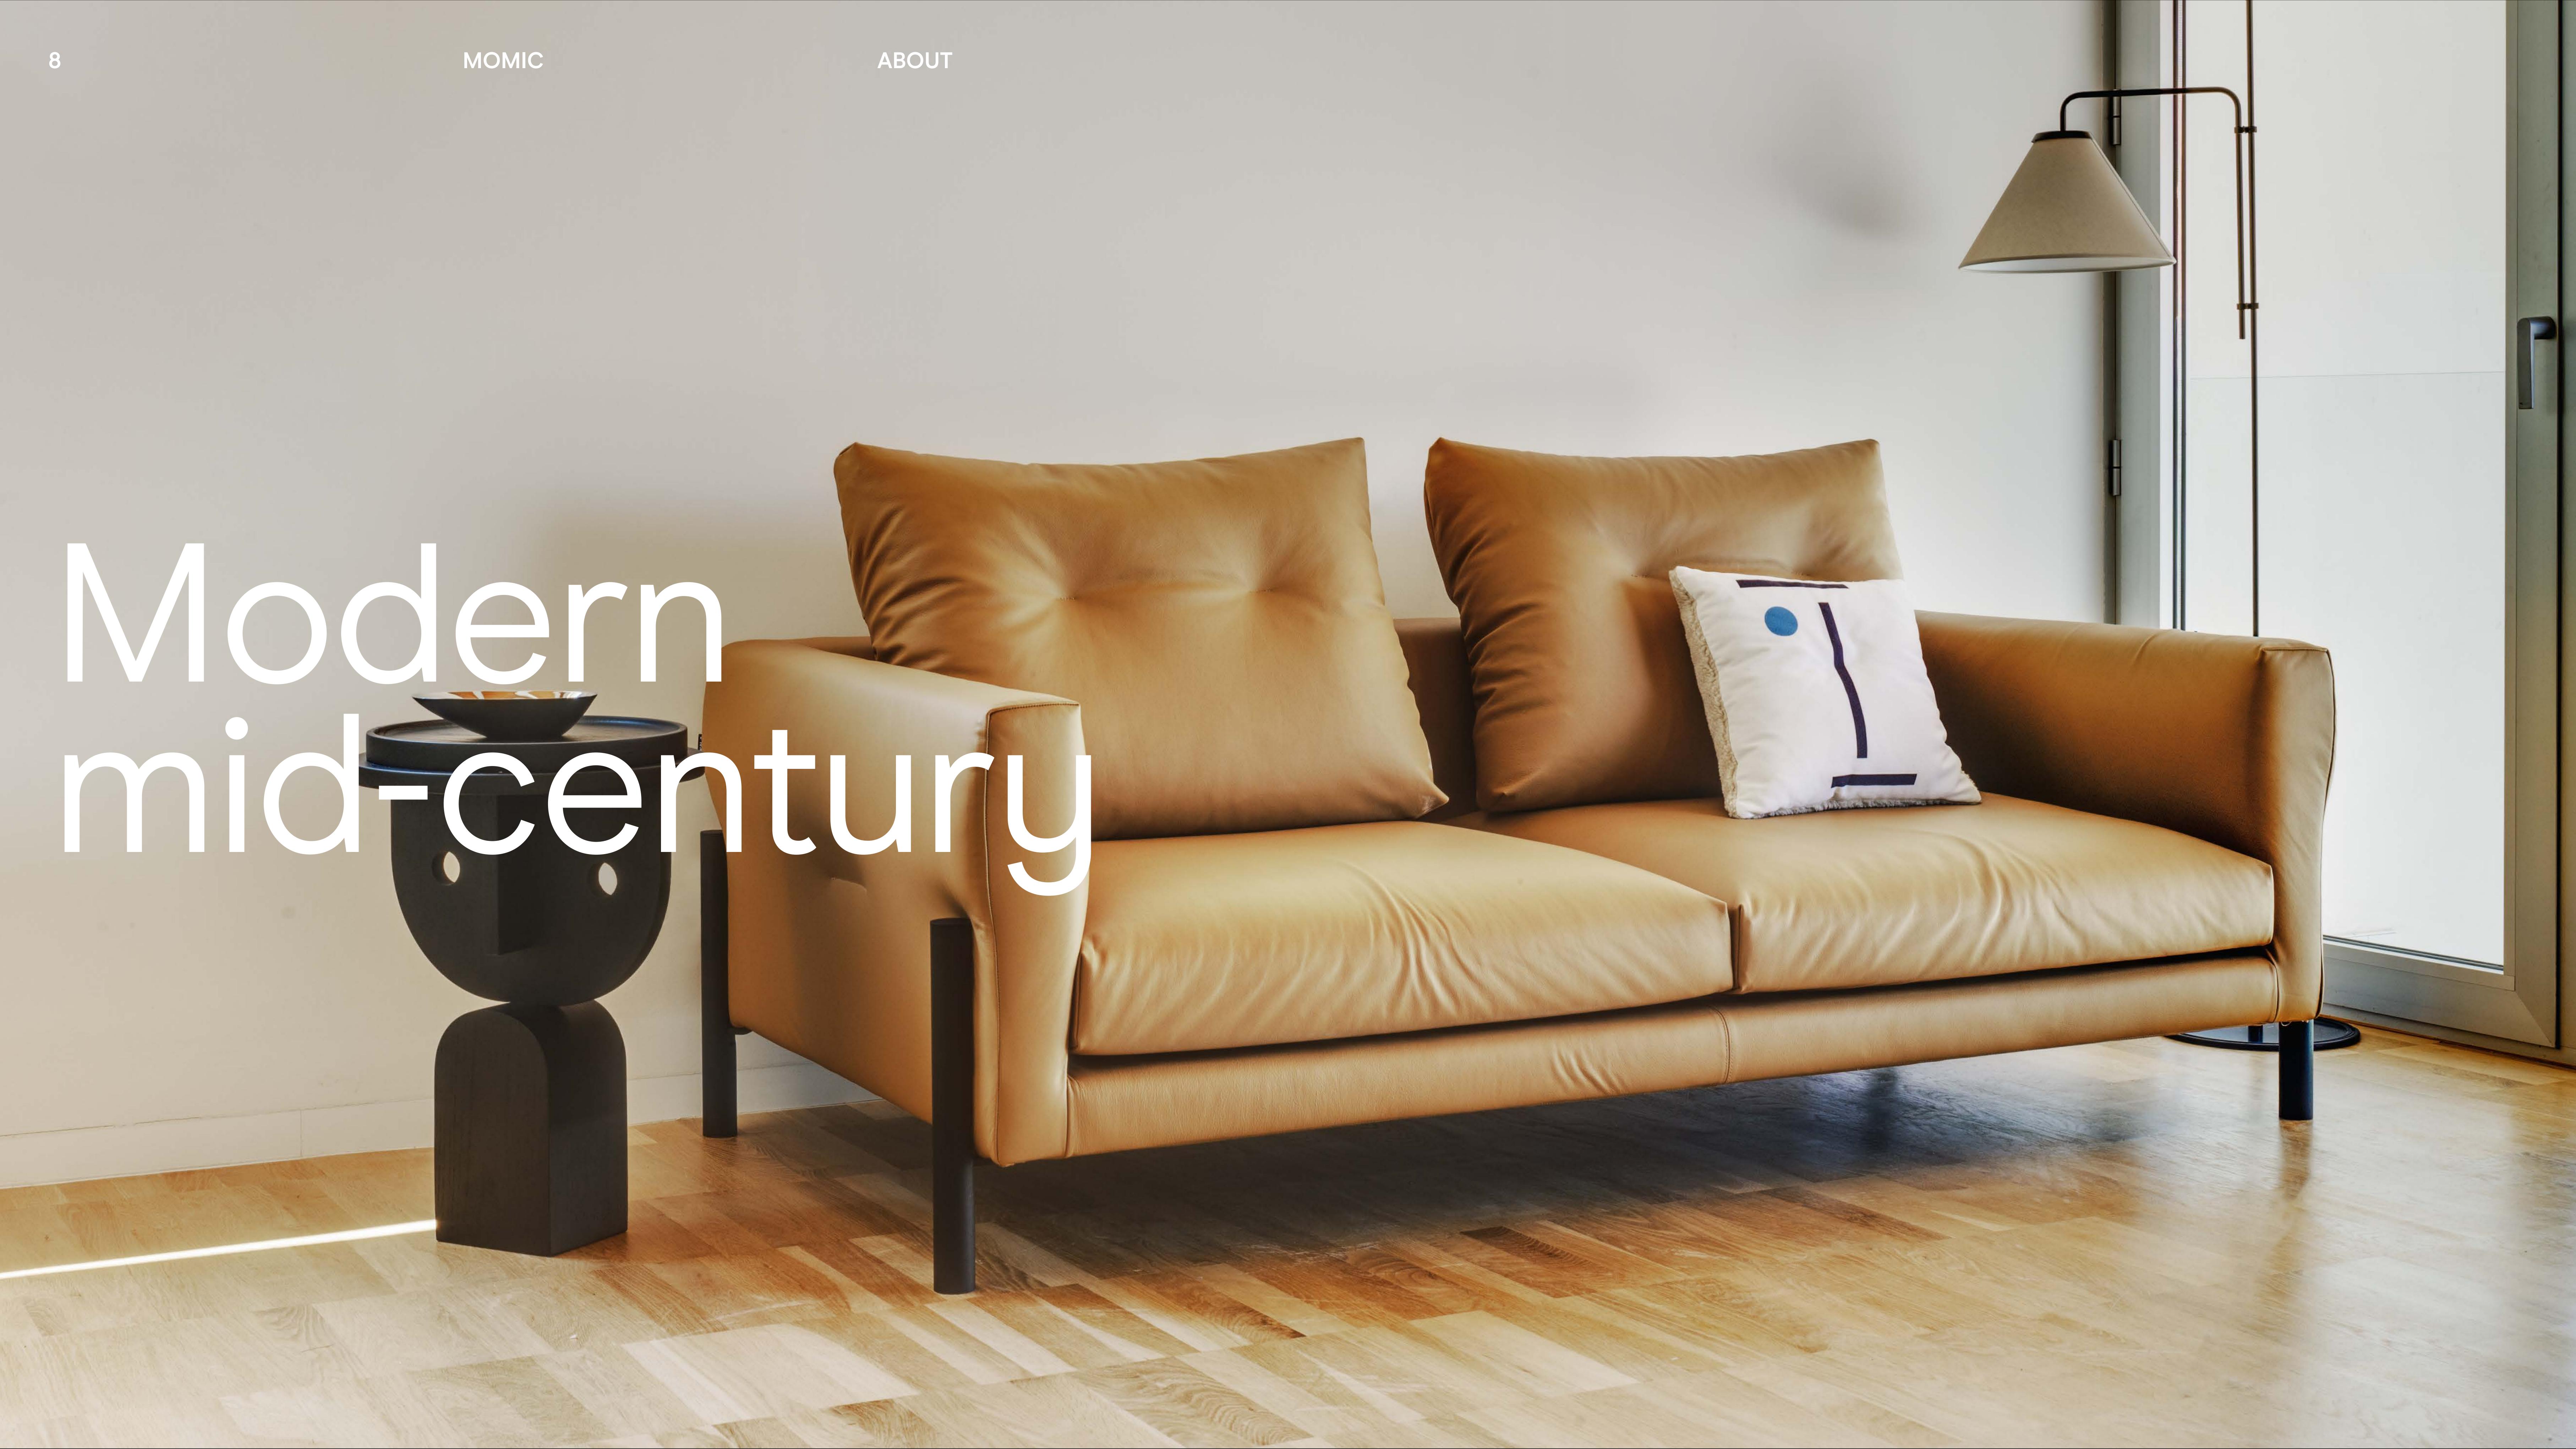

# 



Momic by Rafa García is the reinterpretation of the classic shapes of 50s sofa aesthetics (Mid-Century) tor a modern litestule.

> Elegant, timeless simplicity. A sectional sofa with delicate lines and soft curves.





# Elegant, timeless simplicity. A sectional sofa with delicate lines and soft curves.

ABOUT







# Timeless style

















# Modern flair for contemporary and dynamic interiors.





MOMIC





### MODULAR





## Momic includes an extensive modular programme. Two seat sizes are the starting point to create two and three-seater sofas, modules with or without armrests, a variety of chaise longue possibilities, a pouf, terminal pieces and a 45° angled module to give shape to all kinds of compositions.







DETAILS



Its light structure gives it an airy appearance and the loose cushions and their stitching on the backrest provides subtle, distinctive detail. The sturdy ash wood legs take centre stage, available in any of our stains, they frame the sinuous lines of the armrests.







# Momic's Downloads

Connect with us instagram.com/sancal linkedin.com/company/sancal facebook.com/sancal pinterest.es/SANCALpinterest twitter.com/officialSancal sancal.com

#sancal





WeChat 更多详情请关注我们的微信公众号 ID: OfficialSancal